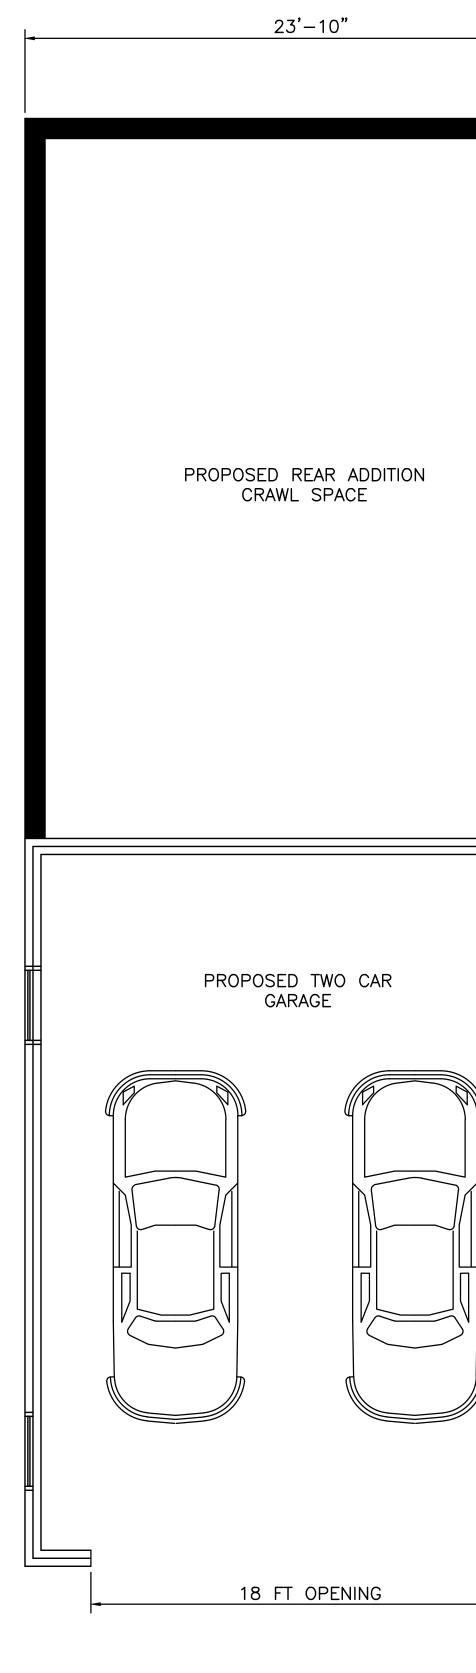

 $\frac{PROPOSED}{SCALE: \frac{1}{4}"} = 1'-0"$ 

|                | REVISION                                                                                               |
|----------------|--------------------------------------------------------------------------------------------------------|
| 30' (ADDITION) | DESIGNED: TN<br>DRAWN: TN<br>CHECKED: TN<br>DATE: 5/02/2021<br>APPROVED: TN<br>MEYMOUTH, MASSACHUSETTS |
|                | N, LLL<br>617-797-6637<br>QUOCTUANPE@GMAIL.COM                                                         |
| AN             | Page NUMBER $\top$ $\Box$               |