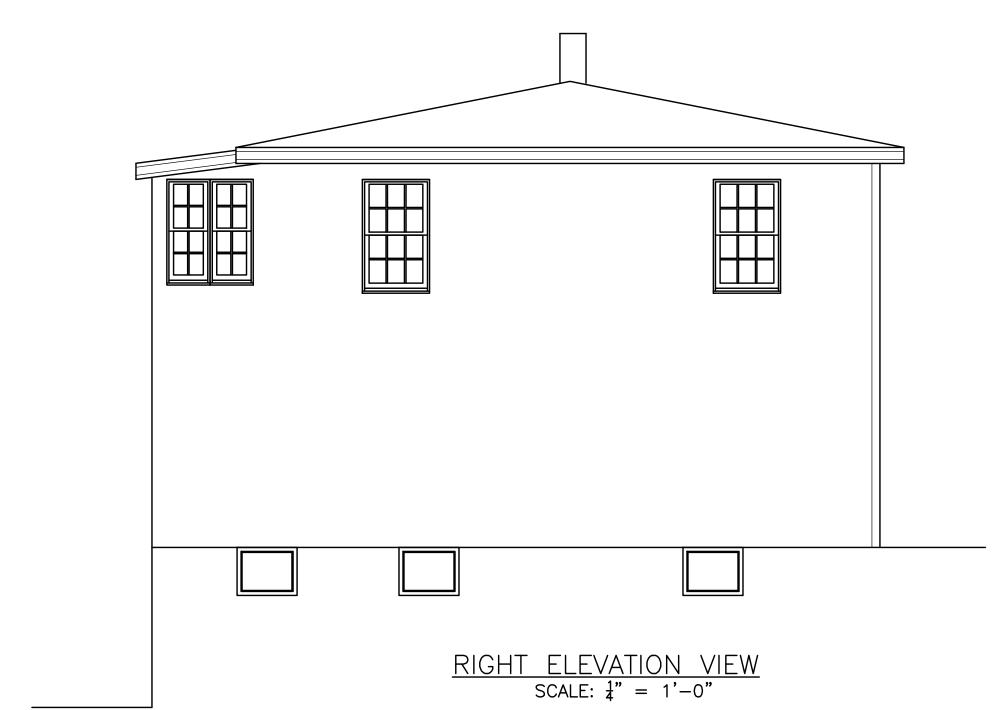

63 | × × ×                                                                       |
|                |                     | 0218<br>0218                                                                |
|                |                     | RANDOL<br>, MA.                                                             |
|                | _                   | 64 8<br>101                                                                 |
| <u>N</u>       |                     |                                                                             |
|                |                     |                                                                             |
|                |                     | PAGE                                                                        |







|