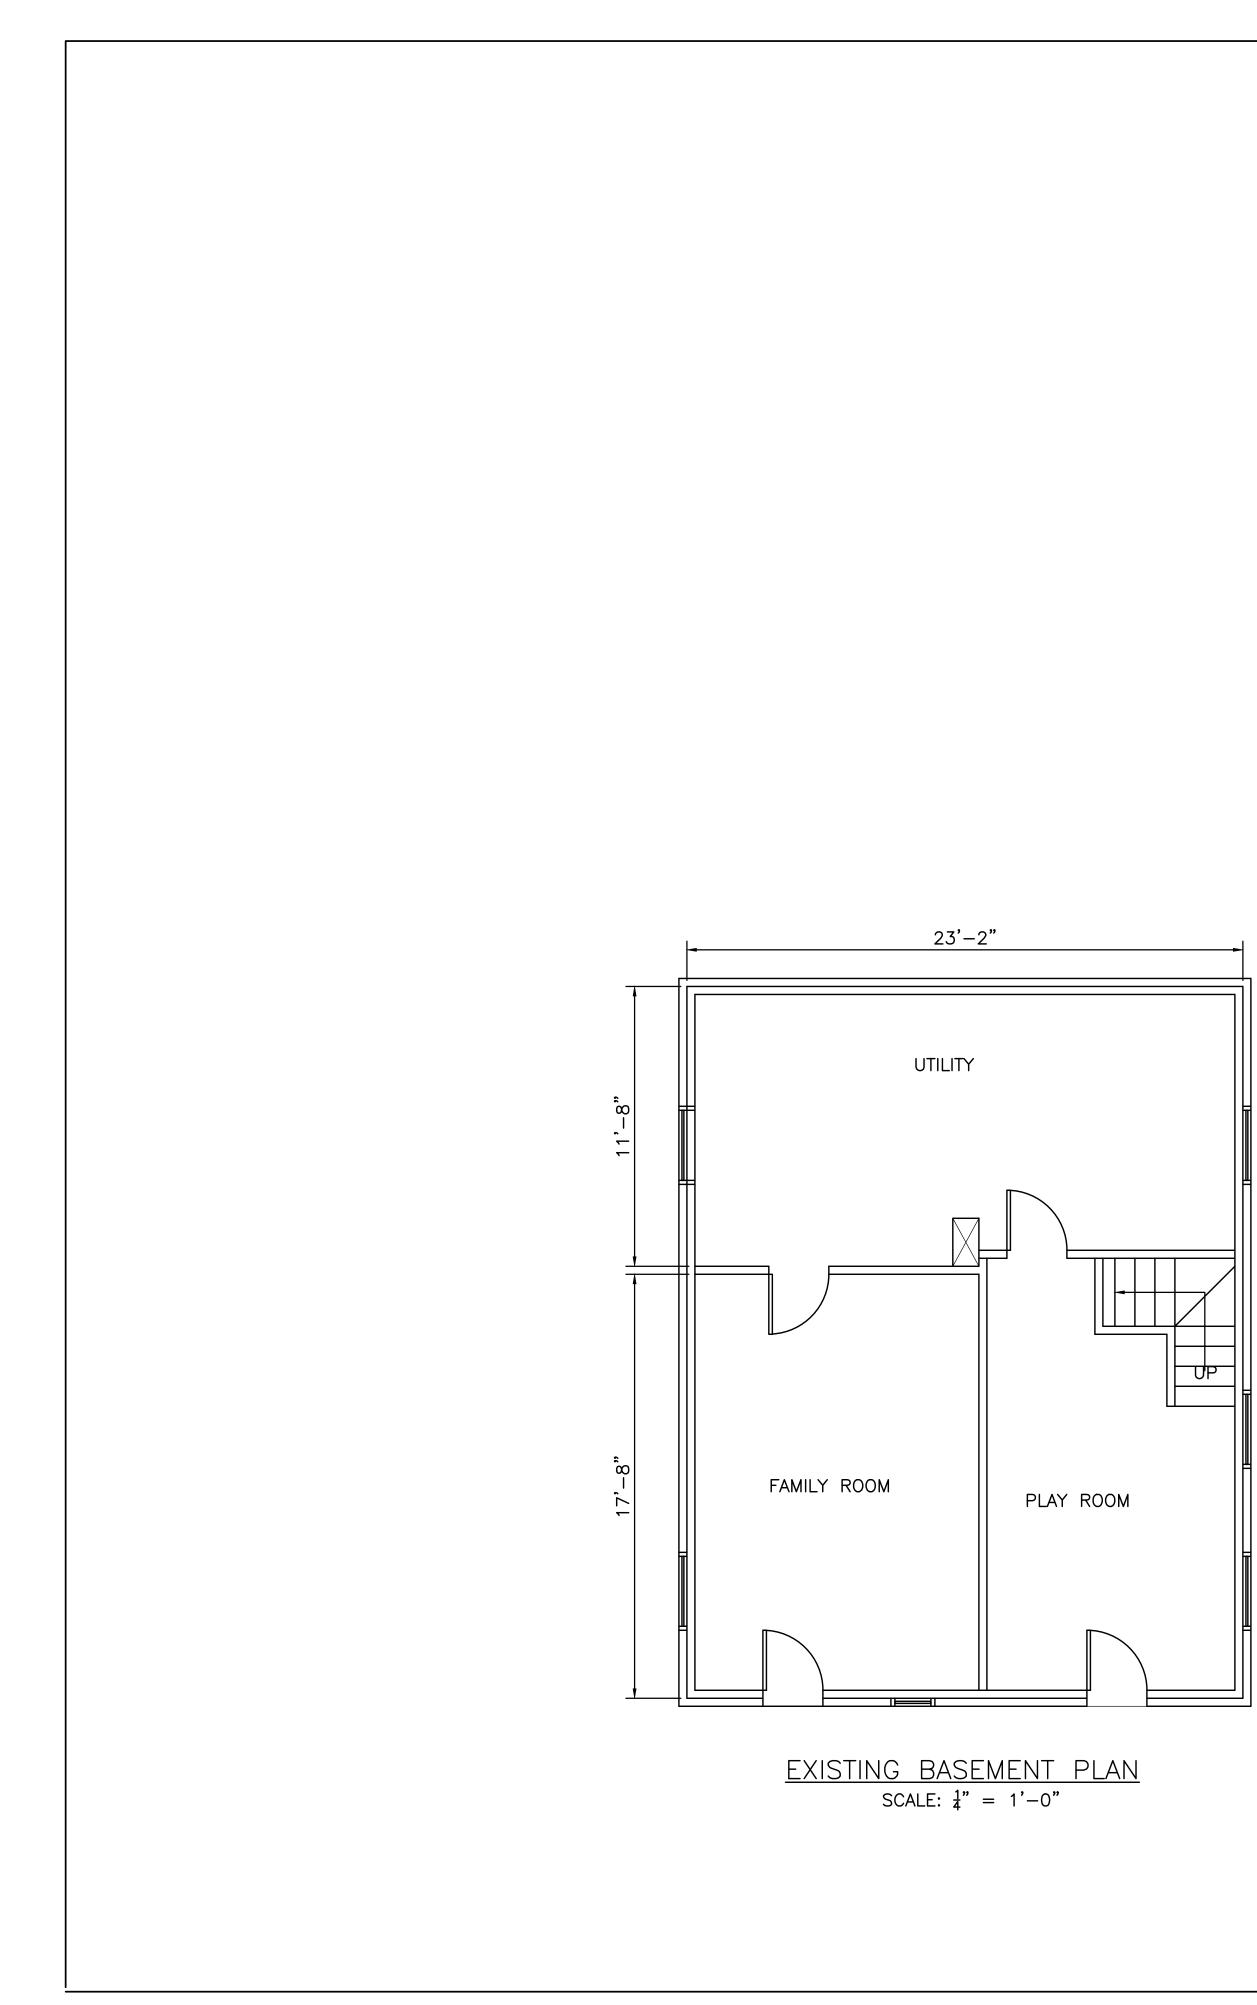

$\frac{PROPOSED}{SCALE: \frac{1}{4}"} = 1'-0"$ 

|                | REVISION                                                                                               |
|----------------|--------------------------------------------------------------------------------------------------------|
| 30' (ADDITION) | DESIGNED: TN<br>DRAWN: TN<br>CHECKED: TN<br>DATE: 5/02/2021<br>APPROVED: TN<br>MEYMOUTH, MASSACHUSETTS |
|                | N, LLL<br>617-797-6637<br>QUOCTUANPE@GMAIL.COM                                                         |
| AN             | Page NUMBER $\top$ $\Box$               |





|      |                                   | REVISION                                                                                               |
|------|--------------------------