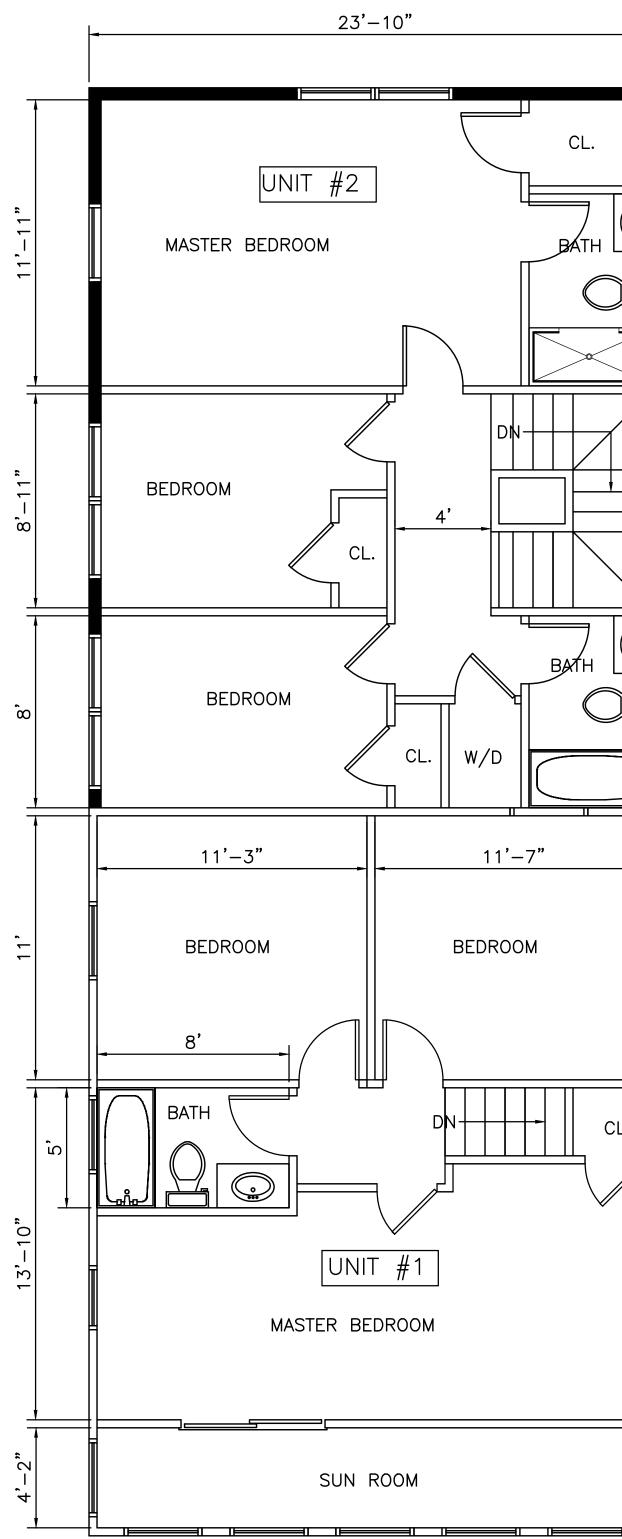

---------------------------------------------|
|      |                                   | DESIGNED: TN<br>DRAWN: TN<br>CHECKED: TN<br>DATE: 5/02/2021<br>APPROVED: TN<br>MEYMOUTH, MASSACHUSETTS |
| NING |                                   | 37<br>@GMAIL.COM                                                                                       |
|      | TUAN<br>V.<br>NGUYEN<br>No. 45563 | ∑ ,                                                                                                    |
| PLAN |                                   | T D D M V V V V V V V V V V V V V V V V V                                                              |
|      |                                   |                                                                                                        |





 $\frac{PROPOSED}{SCALE: \frac{1}{4}"} = 1'-0"$ 

|                |                     | REVISION                                                                    |
|----------------|---------------------|-----------------------------------------------------------------------------|
| <b>_</b>       |                     |                                                                             |
|                | _                   |                                                                             |
|                |                     |                                                                             |
| $\bigcirc$     |                     | TON                                                                         |
|                |