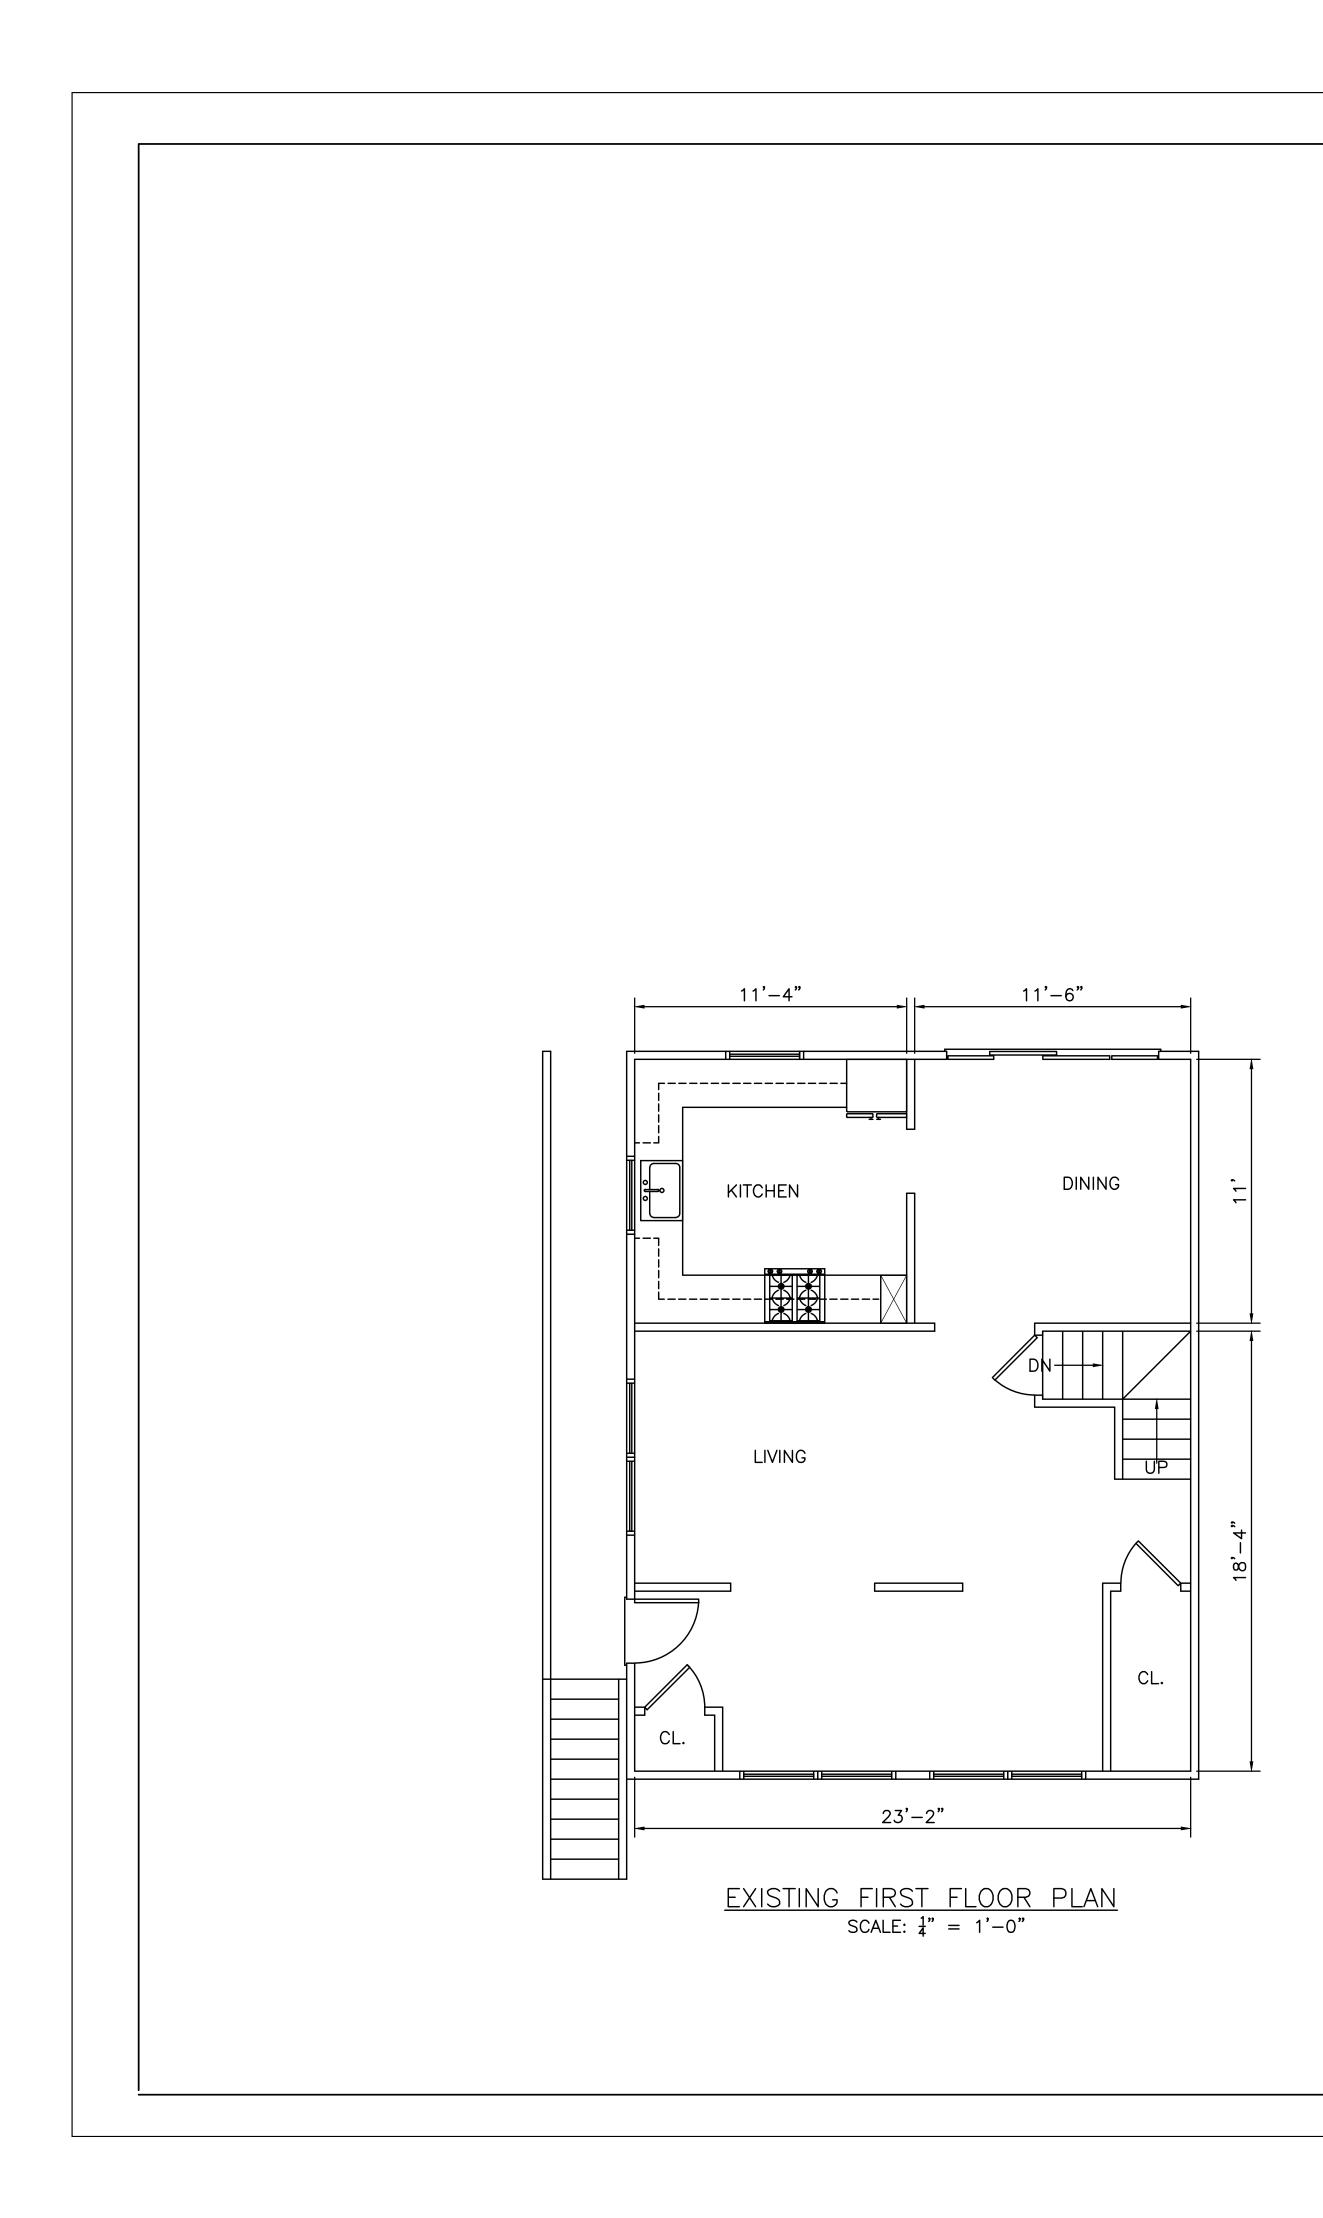

$\frac{PROPOSED}{SCALE: \frac{1}{4}"} = 1'-0"$ 

|                | REVISION                                                                                               |
|----------------|--------------------------------------------------------------------------------------------------------|
| 30' (ADDITION) | DESIGNED: TN<br>DRAWN: TN<br>CHECKED: TN<br>DATE: 5/02/2021<br>APPROVED: TN<br>MEYMOUTH, MASSACHUSETTS |
|                | N, LLL<br>617-797-6637<br>QUOCTUANPE@GMAIL.COM                                                         |
| AN             | Page NUMBER $\top$ $\Box$               |





|      |                                   | REVISION                                                                                               |
|------|-----------------------------------|--------------------------------------------------------------------------------------------------------|
|      |                                   | DESIGNED: TN<br>DRAWN: TN<br>CHECKED: TN<br>DATE: 5/02/2021<br>APPROVED: TN<br>MEYMOUTH, MASSACHUSETTS |
| NING |                                   | 37<br>@GMAIL.COM                                                                                       |
|      | TUAN<br>V.<br>NGUYEN<br>No. 45563 | ∑ ,                                                                                                    |
| PLAN |                                   | T