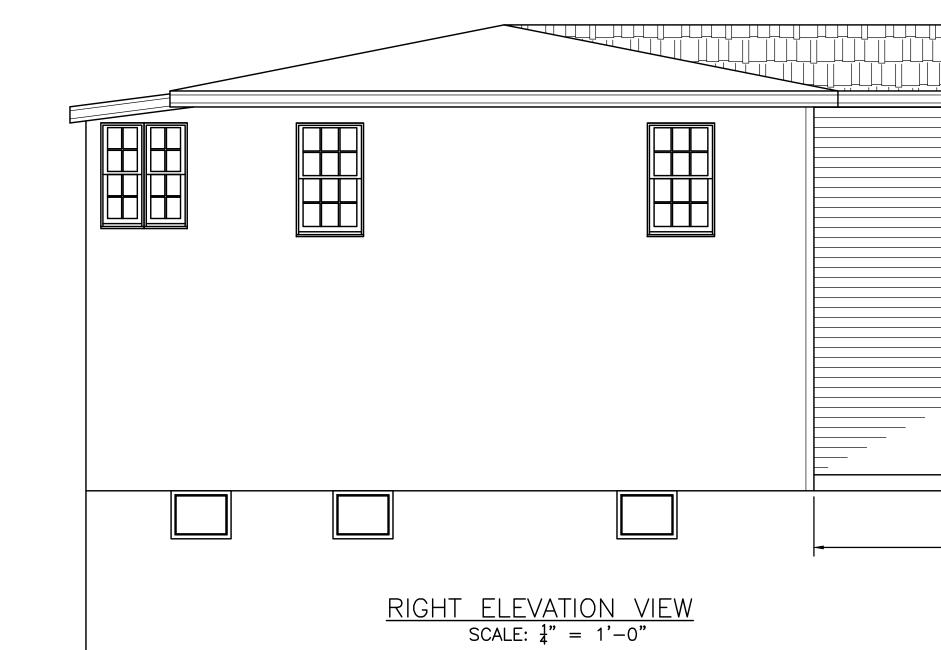

 $\frac{PROPOSED}{SCALE: \frac{1}{4}"} = 1'-0"$ 

|                | REVISION                                                                                               |
|----------------|--------------------------------------------------------------------------------------------------------|
| 30' (ADDITION) | DESIGNED: TN<br>DRAWN: TN<br>CHECKED: TN<br>DATE: 5/02/2021<br>APPROVED: TN<br>MEYMOUTH, MASSACHUSETTS |
|                | N, LLL<br>617-797-6637<br>QUOCTUANPE@GMAIL.COM                                                         |
| AN             | Page NUMBER $\top$ $\Box$               |