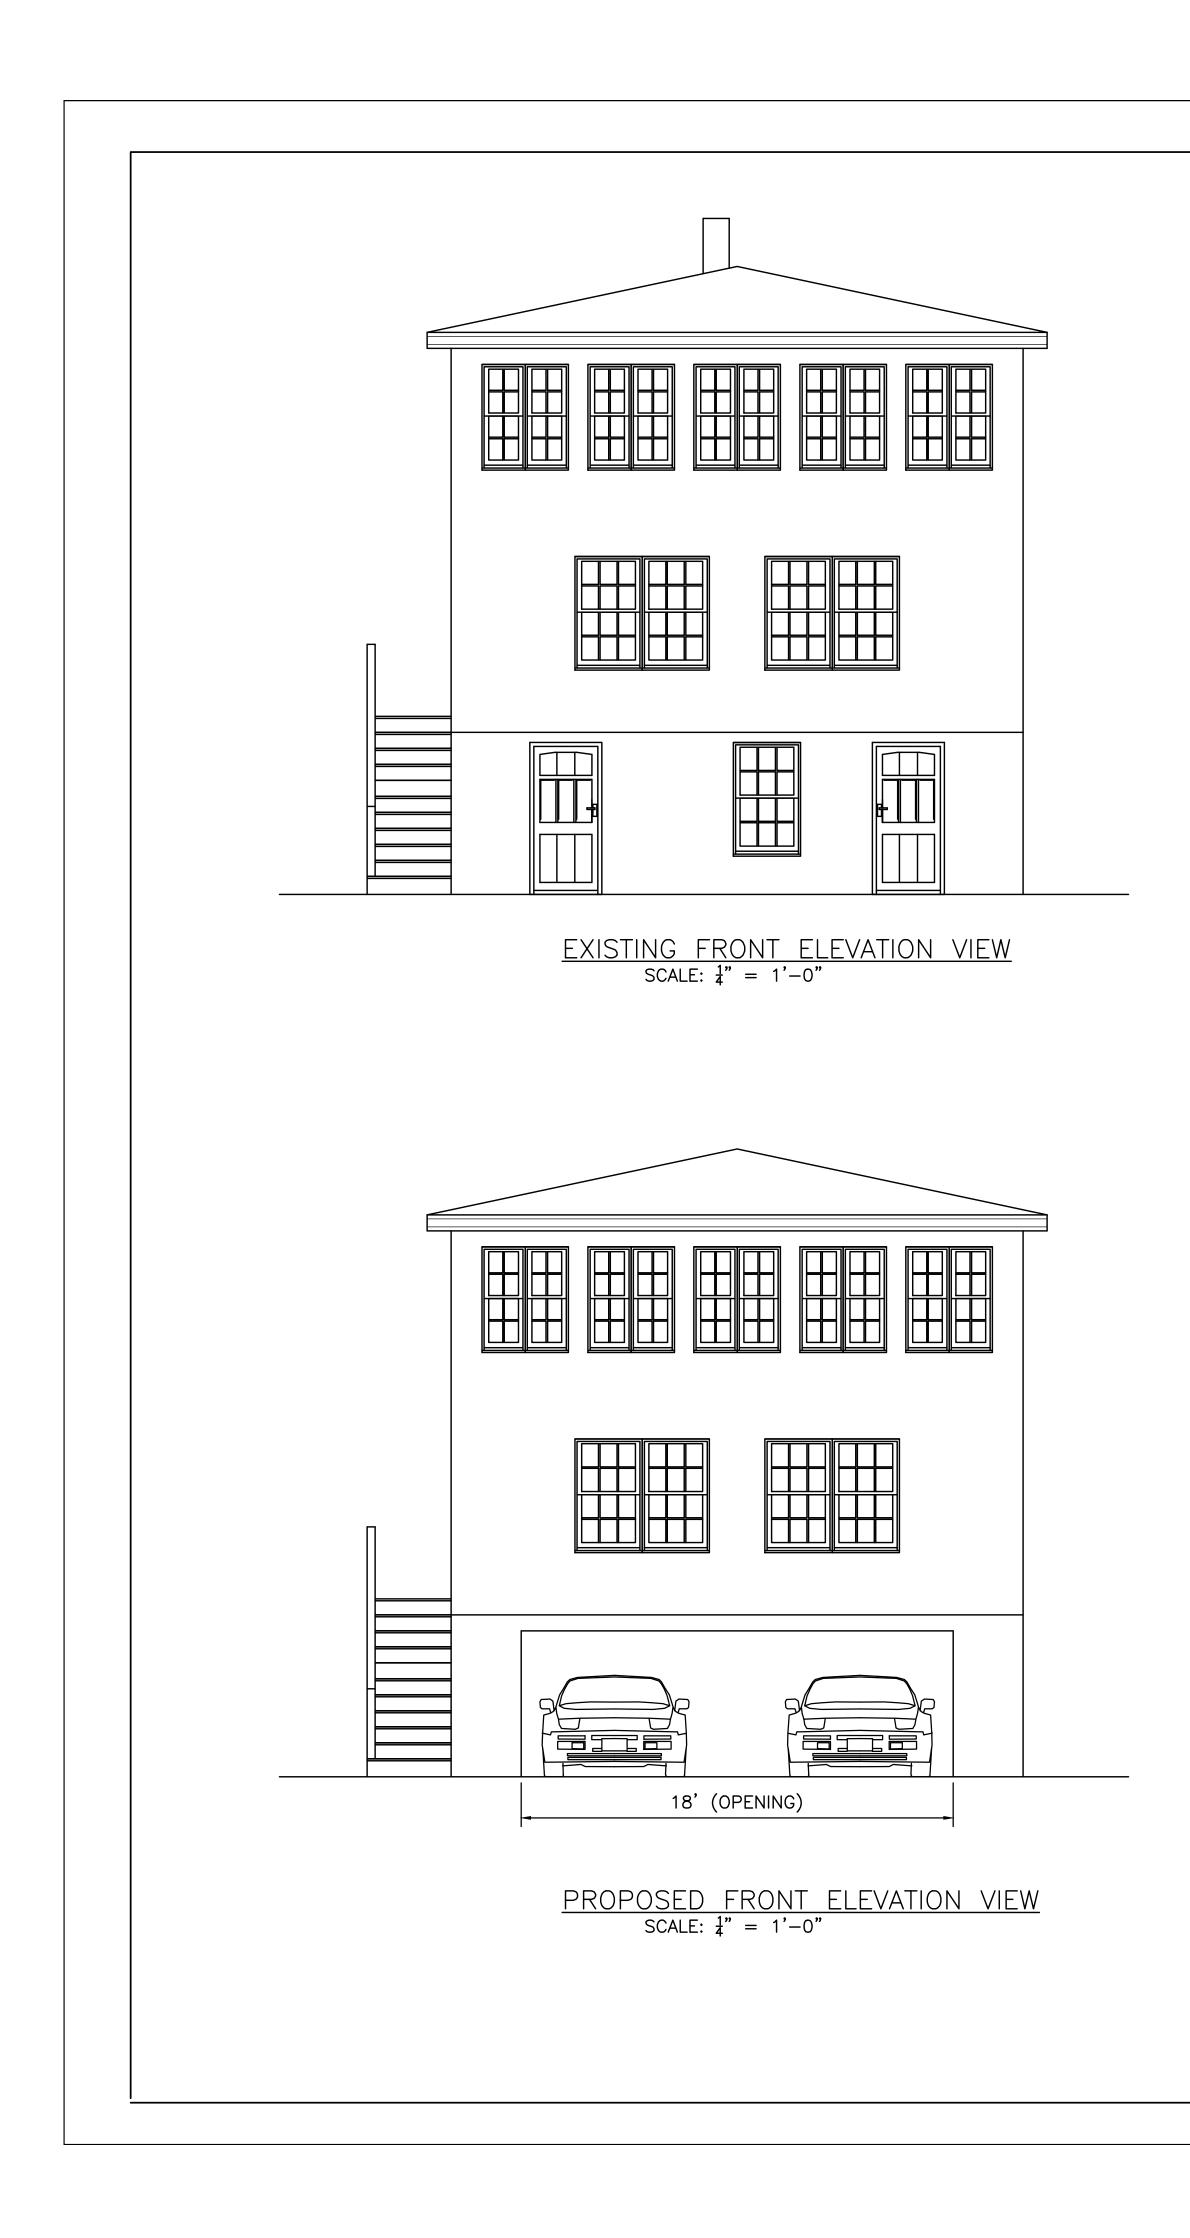

 $\frac{PROPOSED}{SCALE: \frac{1}{4}"} = 1'-0"$ 

|                | REVISION                                                                                               |
|----------------|--------------------------------------------------------------------------------------------------------|
| 30' (ADDITION) | DESIGNED: TN<br>DRAWN: TN<br>CHECKED: TN<br>DATE: 5/02/2021<br>APPROVED: TN<br>MEYMOUTH, MASSACHUSETTS |
|                | N, LLL<br>617-797-6637<br>QUOCTUANPE@GMAIL.COM                                                         |
| AN             | Page NUMBER $\top$ $\Box$               |