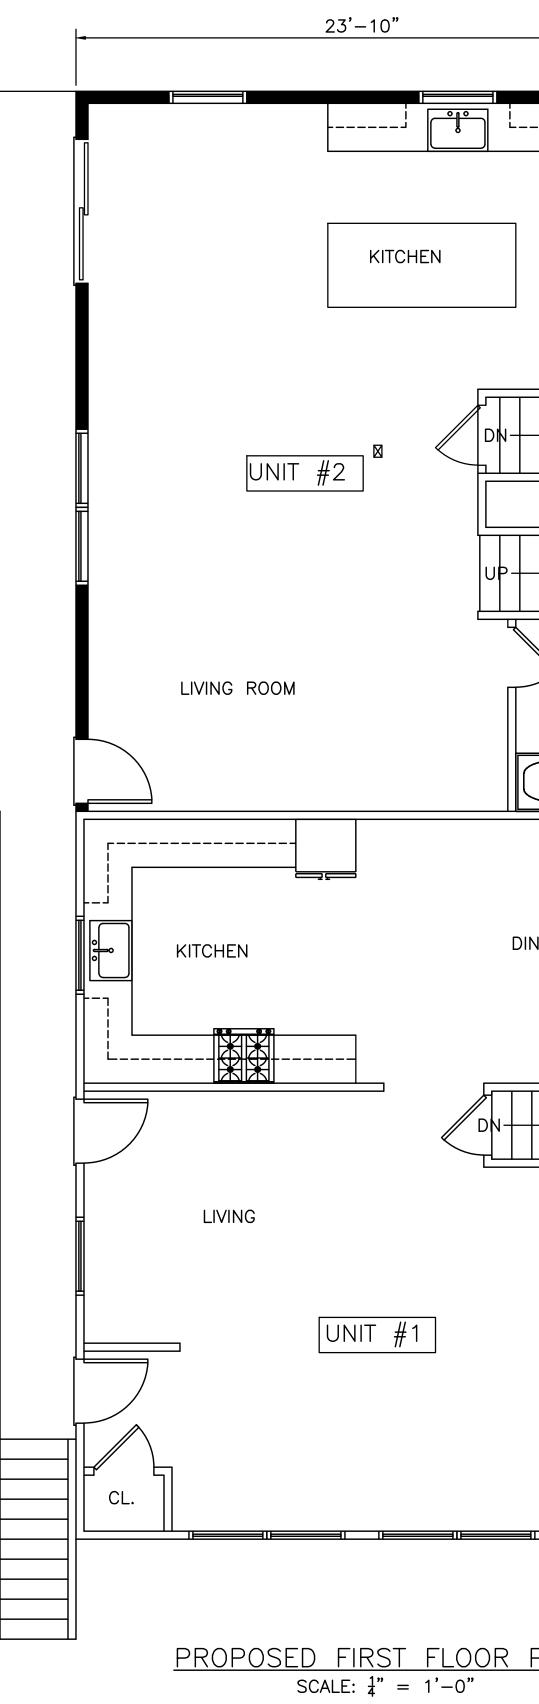

 $\frac{PROPOSED}{SCALE: \frac{1}{4}"} = 1'-0"$ 

|                |                     | REVISION                                                                    |
|----------------|---------------------|-----------------------------------------------------------------------------|
| <b>_</b>       |                     |                                                                             |
|                | _                   |                                                                             |
|                |                     |                                                                             |
| $\bigcirc$     |                     | TON                                                                         |
|                |                     | AR ADDITION<br>DAD<br>ASSACHUSETT                                           |
|                |                     | EAR<br>ROAD<br>MASS,                                                        |
| <br>(PROPOSED  |                     | JTH, NET                                                                    |
| 30' (1         |                     | PAON<br>PAON                                                                |
| $\bigcirc$     |                     | ME - PR(                                                                    |
|                |                     | DESIGNED: TN<br>DRAWN: TN<br>CHECKED: TN<br>DATE: 5/02/2021<br>APPROVED: TN |
|                |                     |                                                                             |
|                |                     | GMAIL.COM                                                                   |
| 11,            |                     |                                                                             |
|                |                     | - 6637<br>- 6637<br>NPE@C                                                   |
| EXISTING HOUSE |                     | - 797.<br>- 797.                                                            |
| 4              | THIN OF MASS        | 617.<br>QUO                                                                 |
| 10'-8"<br>30'- | NGUYEN<br>No. 45563 | × × ×                                                                       |
|                |                     | 0218<br>0218                                                                |
|                |                     | RANDOL<br>, MA.                                                             |
|                | _                   | 64 8<br>101                                                                 |
| <u>N</u>       |                     |                                                                             |
|                |                     |                                                                             |
|                |                     | PAGE                                                                        |