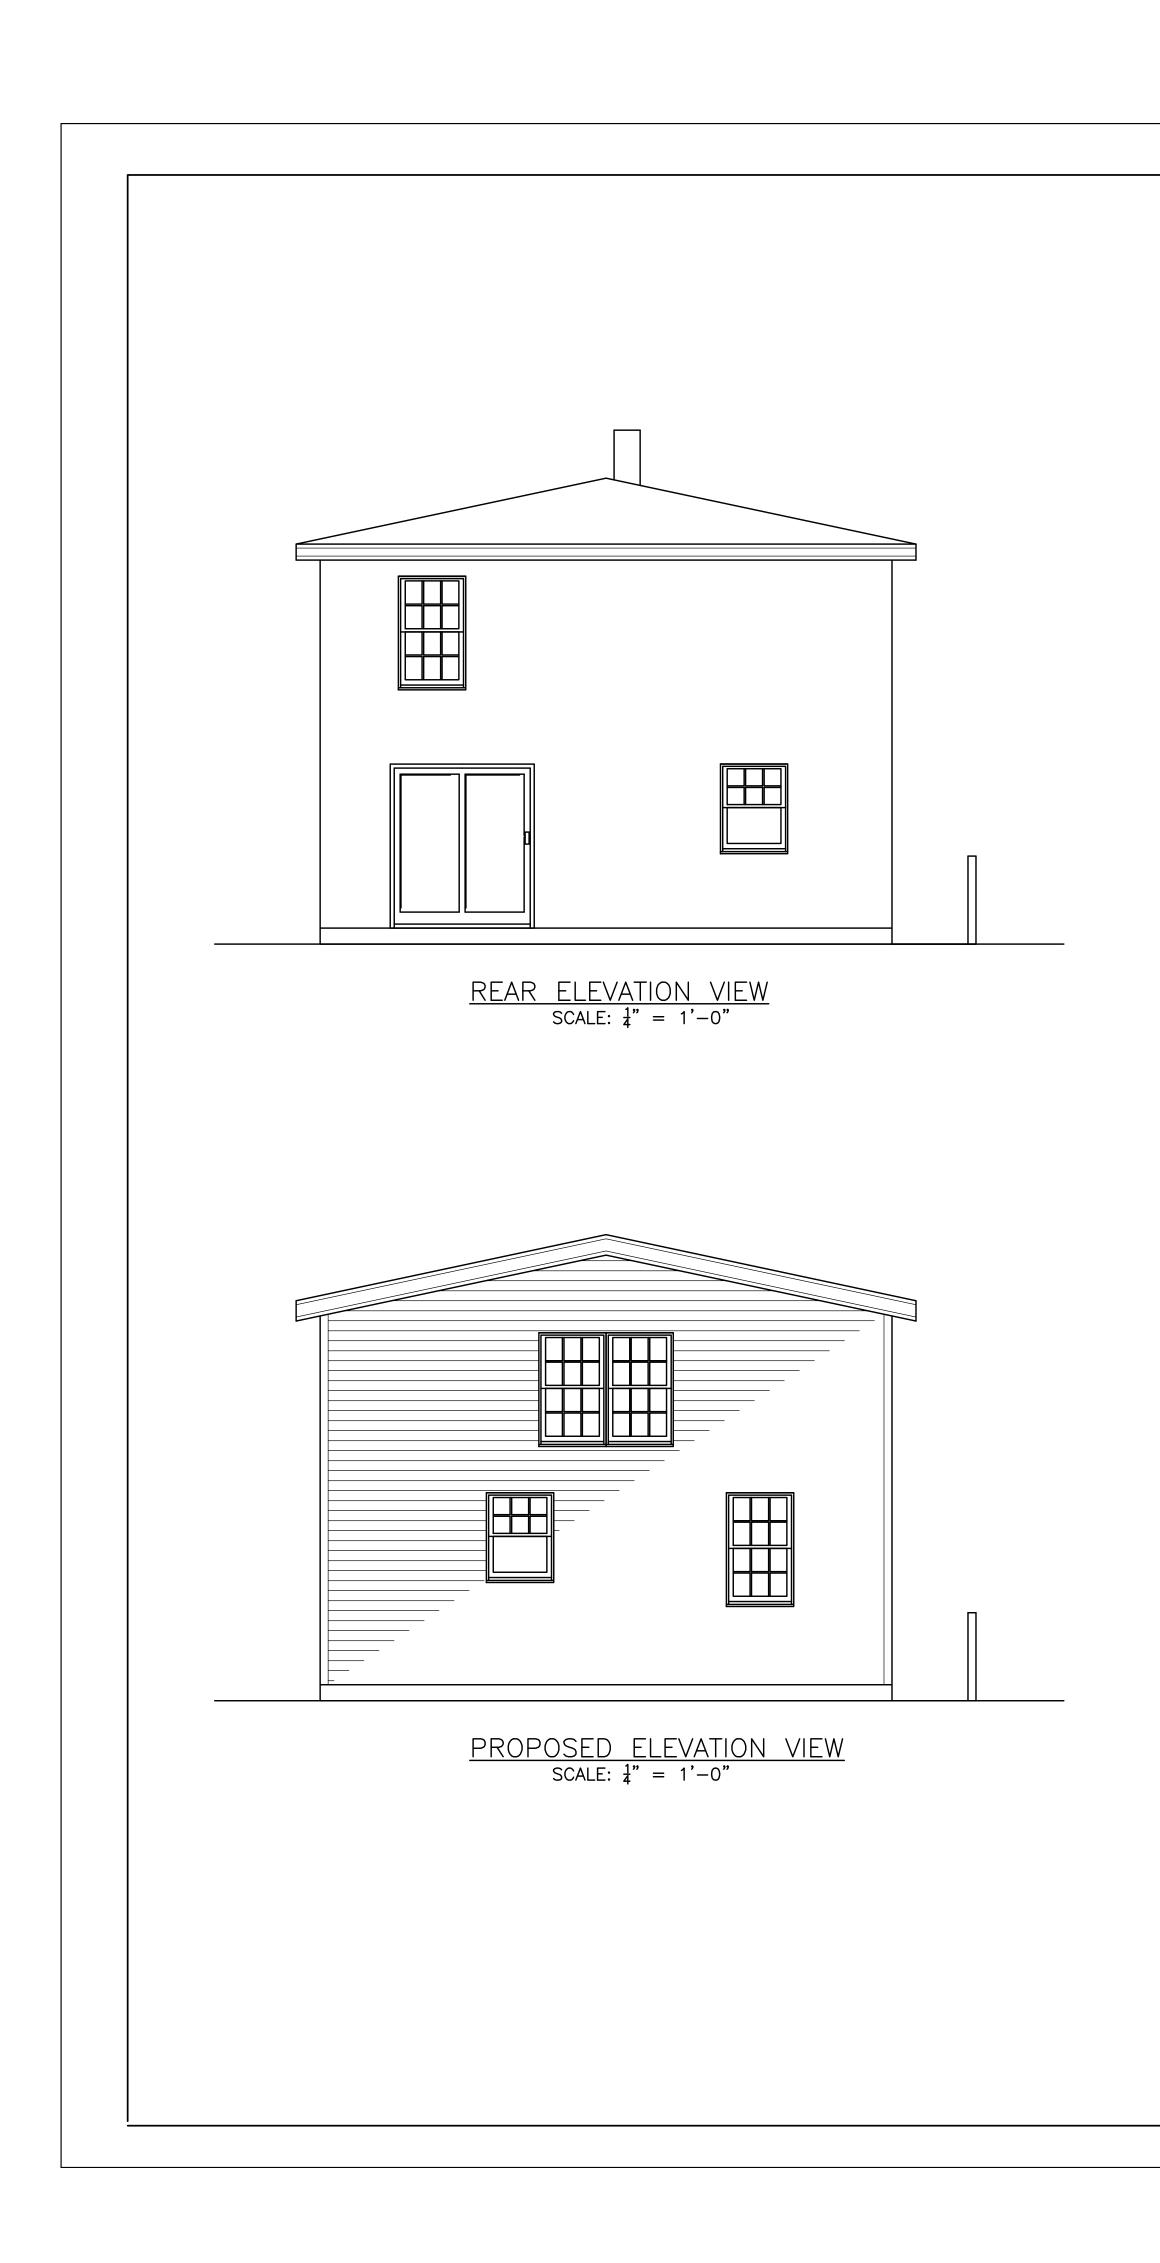

 $\frac{PROPOSED}{SCALE: \frac{1}{4}"} = 1'-0"$ 

|                |                     | REVISION                                                                    |
|----------------|---------------------|-----------------------------------------------------------------------------|
| <b>_</b>       |                     |                                                                             |
|                | _                   |                                                                             |
|                |                     |                                                                             |
| $\bigcirc$     |                     | TON                                                                         |
|                |                     | AR ADDITION<br>DAD<br>ASSACHUSETT                                           |
|                |                     | EAR<br>ROAD<br>MASS,                                                        |
| <br>(PROPOSED  |                     | JTH, NET                                                                    |
| 30' (1         |                     | PAON<br>PAON                                                                |
| $\bigcirc$     |                     | ME - PR(                                                                    |
|                |                     | DESIGNED: TN<br>DRAWN: TN<br>CHECKED: TN<br>DATE: 5/02/2021<br>APPROVED: TN |
|                |                     |                                                                             |
|                |                     | GMAIL.COM                                                                   |
| 11,            |                     |                                                                             |
|                |                     | - 6637<br>- 6637<br>NPE@C                                                   |
| EXISTING HOUSE |                     | - 797.<br>- 797.                                                            |
| 4              | THIN OF MASS        | 617.<br>QUO                                                                 |
| 10'-8"<br>30'- | NGUYEN<br>No. 45563 | × × ×                                                                       |
|                |                     | 0218<br>0218                                                                |
|                |                     | RANDOL<br>, MA.                                                             |
|                | _                   | 64 8<br>101                                                                 |
| <u>N</u>       |                     |                                                                             |
|                |                     |                                                                             |
|                |                     | PAGE                                                                        |