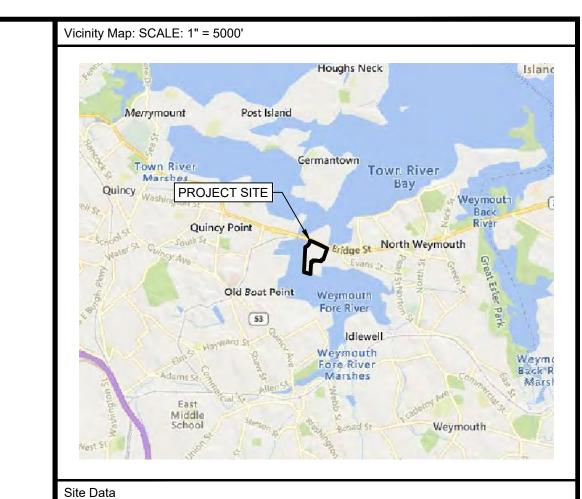

SITE PLAN 1" = 80'







CAPACITY: ENERGY: BATTERY SYSTEM:

SAMSUNG NAMEPLATE: 255.8kWh 40' CONTAINER FORM FACTOR: QUANTITY: 16 CONTAINERS / 25 PER CONTAINER

SUNGROW SC5000-MV-US MODEL:

NAMEPLATE: 5.1MW/ 5.5MVA QUANTITY:

PROPERTY LINE

EXISTING EASEMENT

— X — EXISTING FENCE PROPOSED UNDERGROUND

EXISTING ROAD

PROPOSED ROAD

EXISTING BUILDING

CATCH BASIN FIRE HYDRANT

| С   | 07/29/21 | MAH   | ISSUED FOR REVIEW | SG     | JB    |  |
|-----|----------|-------|-------------------|--------|-------|--|
| В   | 07/27/21 | MAH   | ISSUED FOR REVIEW | SG     | JB    |  |
| Α   | 07/09/21 | MAH   | ISSUED FOR REVIEW | SG     | JB    |  |
| Rev | Date     | Drawn | Description       | Ch'k'd | App'd |  |

MOTT **MACDONALD** 

101 Station Drive Suite 130 Westwood, MA 02090 United States **T** +1 (781) 915-0015 **F**