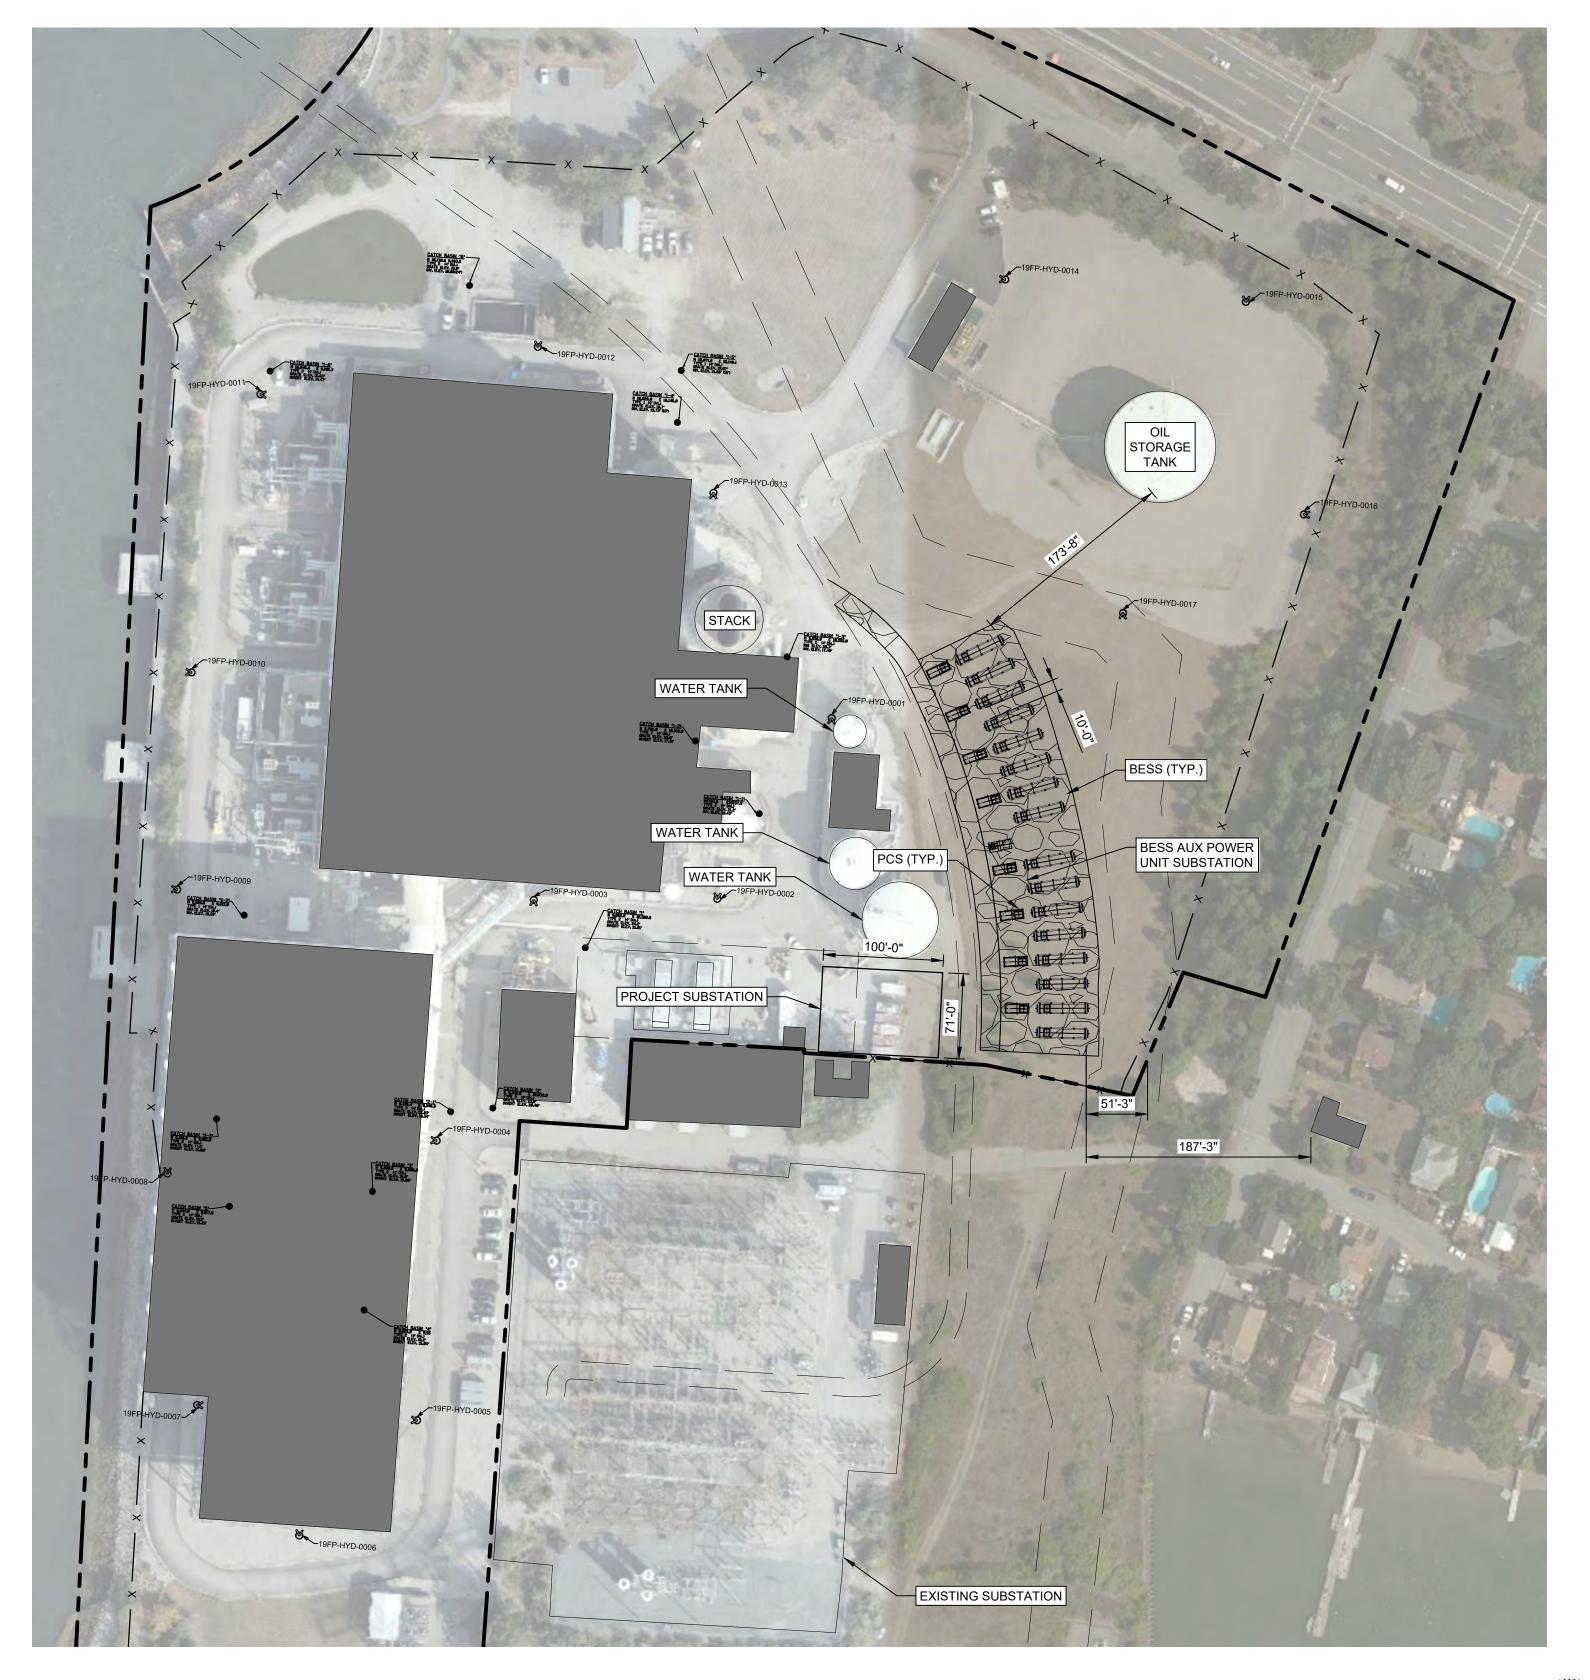

SITE PLAN 1" = 80'

CAPACITY: ENERGY: BATTERY SYSTEM:

SAMSUNG NAMEPLATE: 255.8kWh 40' CONTAINER FORM FACTOR: QUANTITY: 16 CONTAINERS / 25 PER CONTAINER

SUNGROW SC5000-MV-US MODEL:

NAMEPLATE: 5.1MW/ 5.5MVA QUANTITY:

PROPERTY LINE

EXISTING EASEMENT

— X — EXISTING FENCE PROPOSED UNDERGROUND

EXISTING ROAD

PROPOSED ROAD

EXISTING BUILDING

CATCH BASIN FIRE HYDRANT

| С   | 07/29/21 | MAH   | ISSUED FOR REVIEW | SG     | JB    |  |
|-----|----------|-------|-------------------|--------|-------|--|
| В   | 07/27/21 | MAH   | ISSUED FOR REVIEW | SG     | JB    |  |
| Α   | 07/09/21 | MAH   | ISSUED FOR REVIEW | SG     | JB    |  |
| Rev | Date     | Drawn | Description       | Ch'k'd | App'd |  |