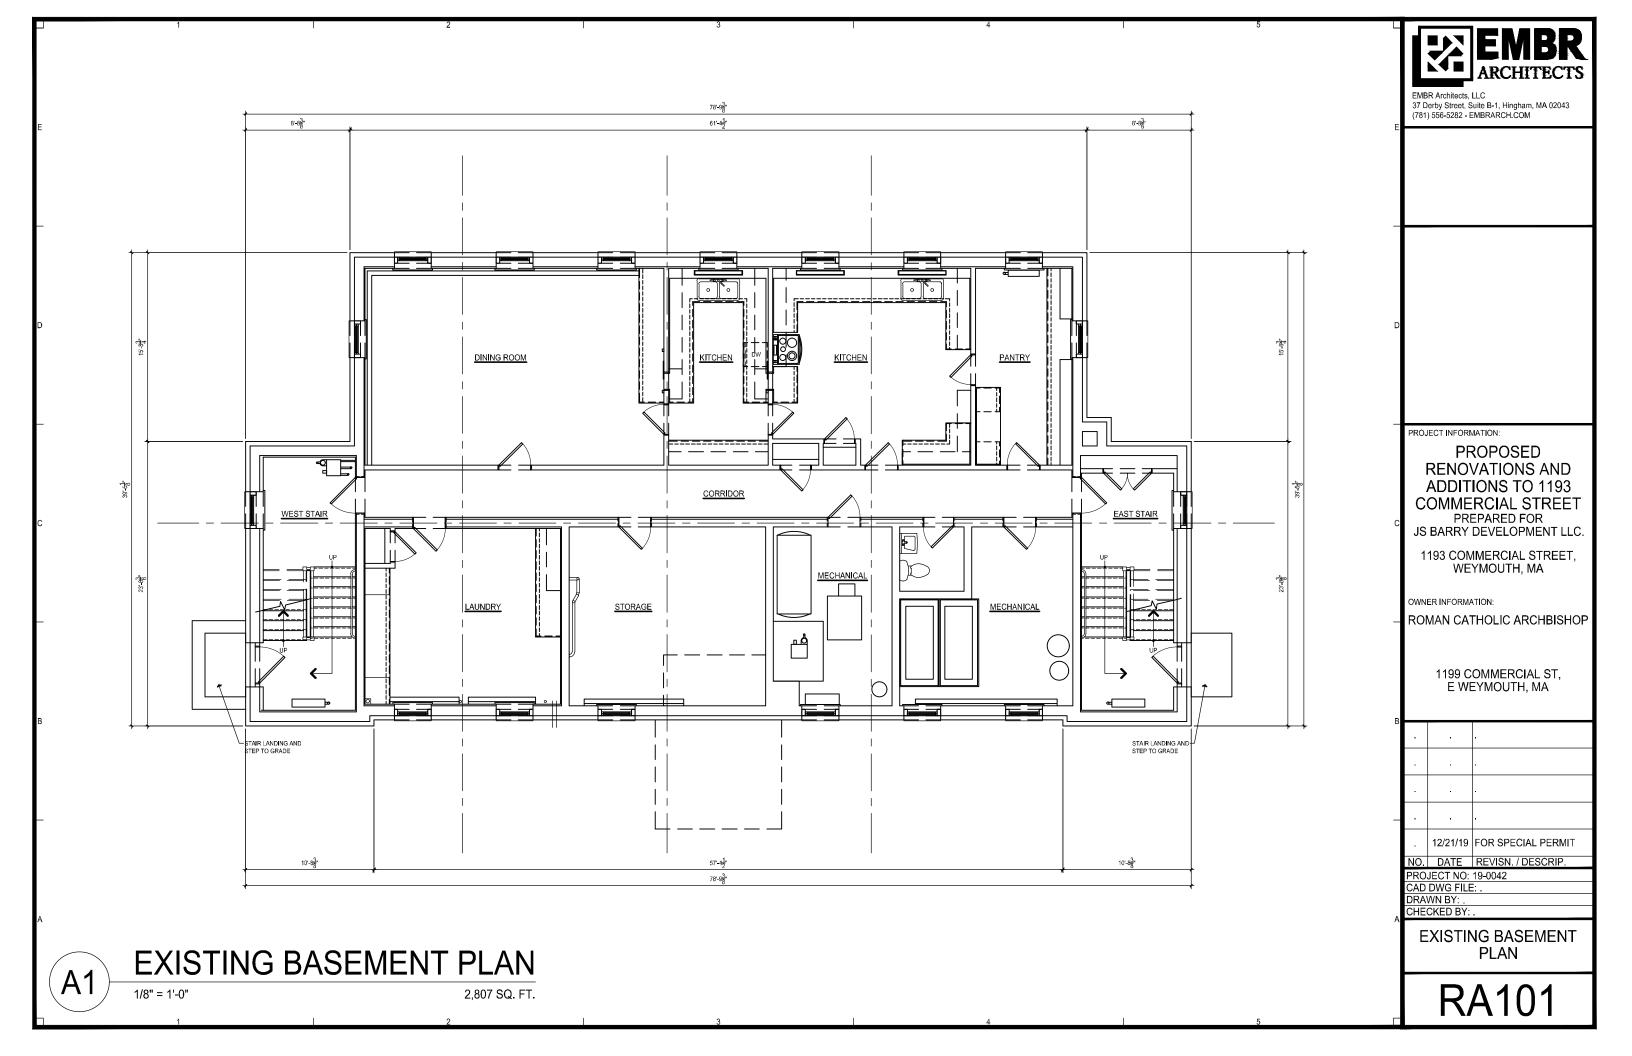

SQUARE FOOTAGE

2,807

2,768

2,768

8,343

LEVEL ASEMENT

FIRST FLOOR

SECOND FLOOR

EXISTING PROPOSED

3,083

2,949 9,379

PROPOSED SECOND FLOOR PLAN

**AE103** 

PROPOSED SECOND FLOOR PLAN

(A1)

1/8" = 1'-0"