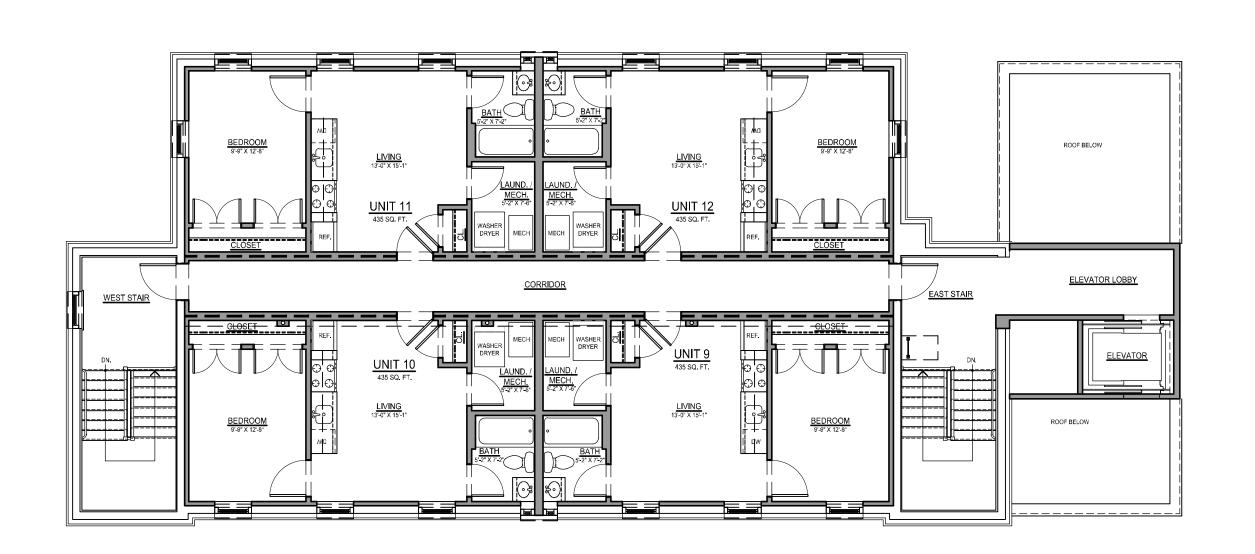

EXISTING PROPOSED

3,083

2,949 9,379

PROPOSED SECOND FLOOR PLAN

**AE103** 

PROPOSED SECOND FLOOR PLAN

(A1)

1/8" = 1'-0"