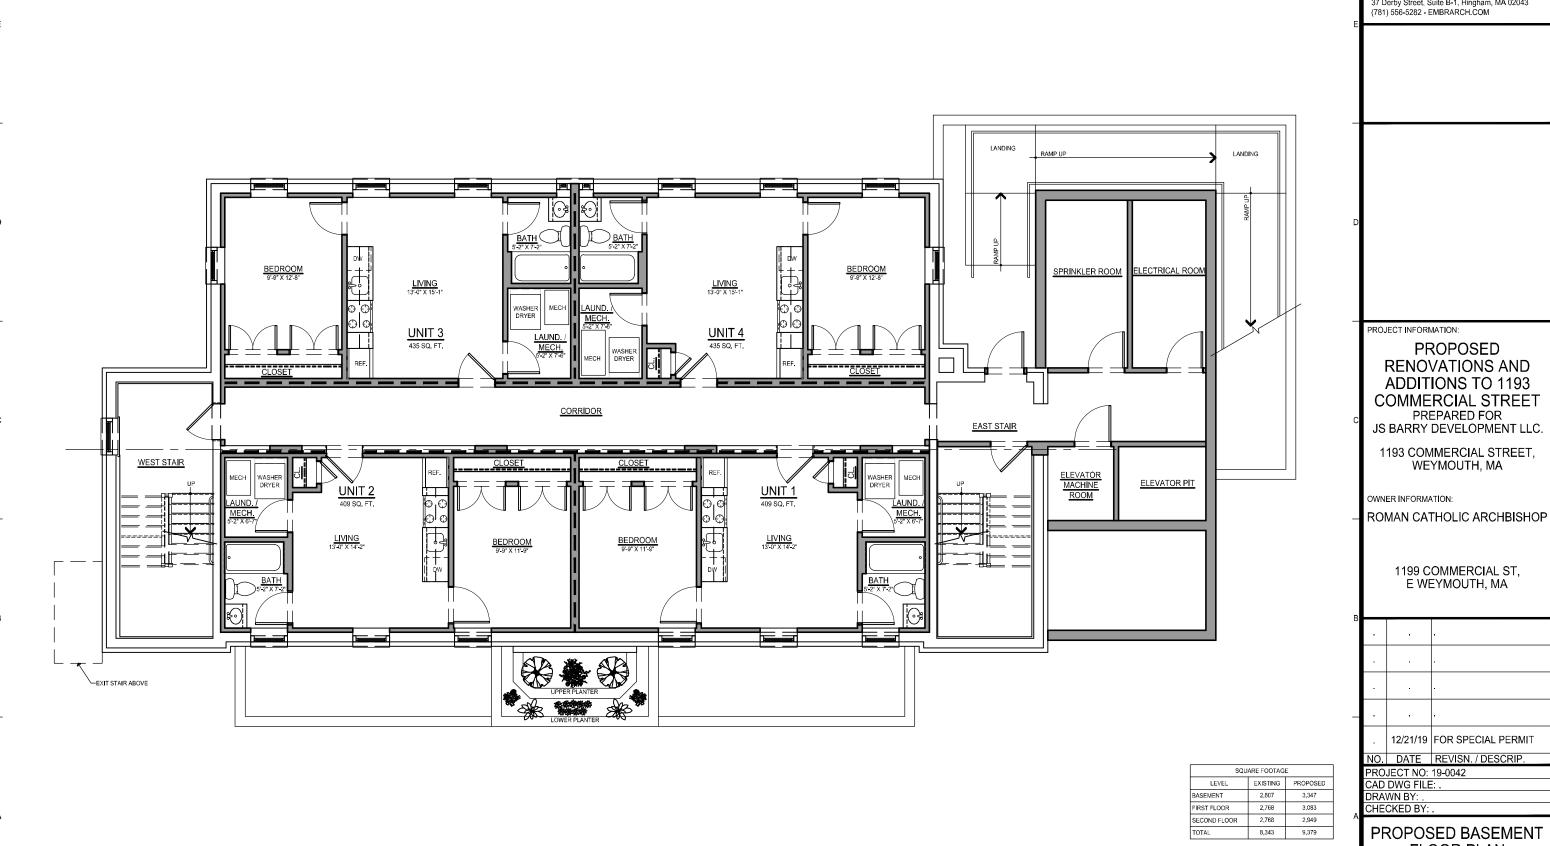

2,768

2,768

8,343

SECOND FLOOR

3,083

2,949

9,379

PROPOSED FIRST FLOOR PLAN

SQUARE FOOTAGE

2,807

2,768

2,768

8,343

LEVEL ASEMENT

FIRST FLOOR

SECOND FLOOR

EXISTING PROPOSED

3,083

2,949 9,379

PROPOSED SECOND FLOOR PLAN

**AE103** 

PROPOSED SECOND FLOOR PLAN

(A1)

1/8" = 1'-0"