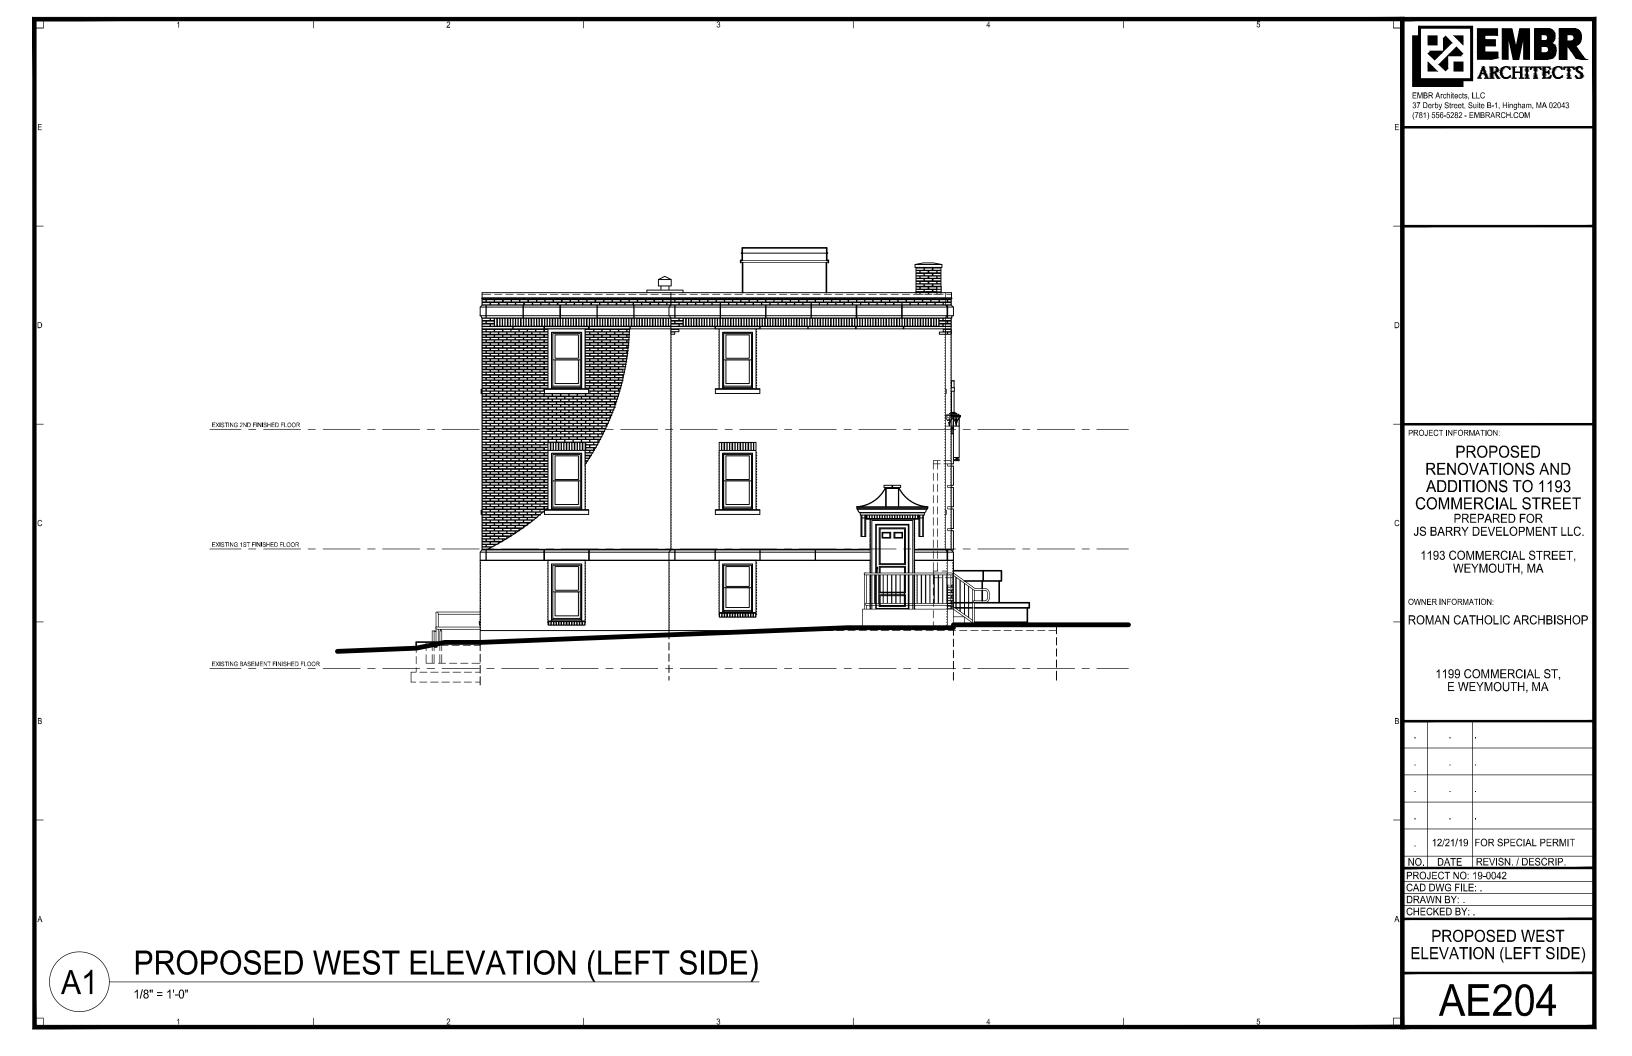

## PROPOSED RENOVATIONS AND ADDITIONS TO 1193 COMMERCIAL STREET

1193 COMMERCIAL STREET, WEYMOUTH, MA

SPECIAL PERMIT

GI101 COVER SHEET
RC101 EXISTING CONDITIONS PLAN
CS101 PROPOSED CONDITIONS PLAN

AE204 PROPOSED WEST ELEVATION (LEFT SIDE)