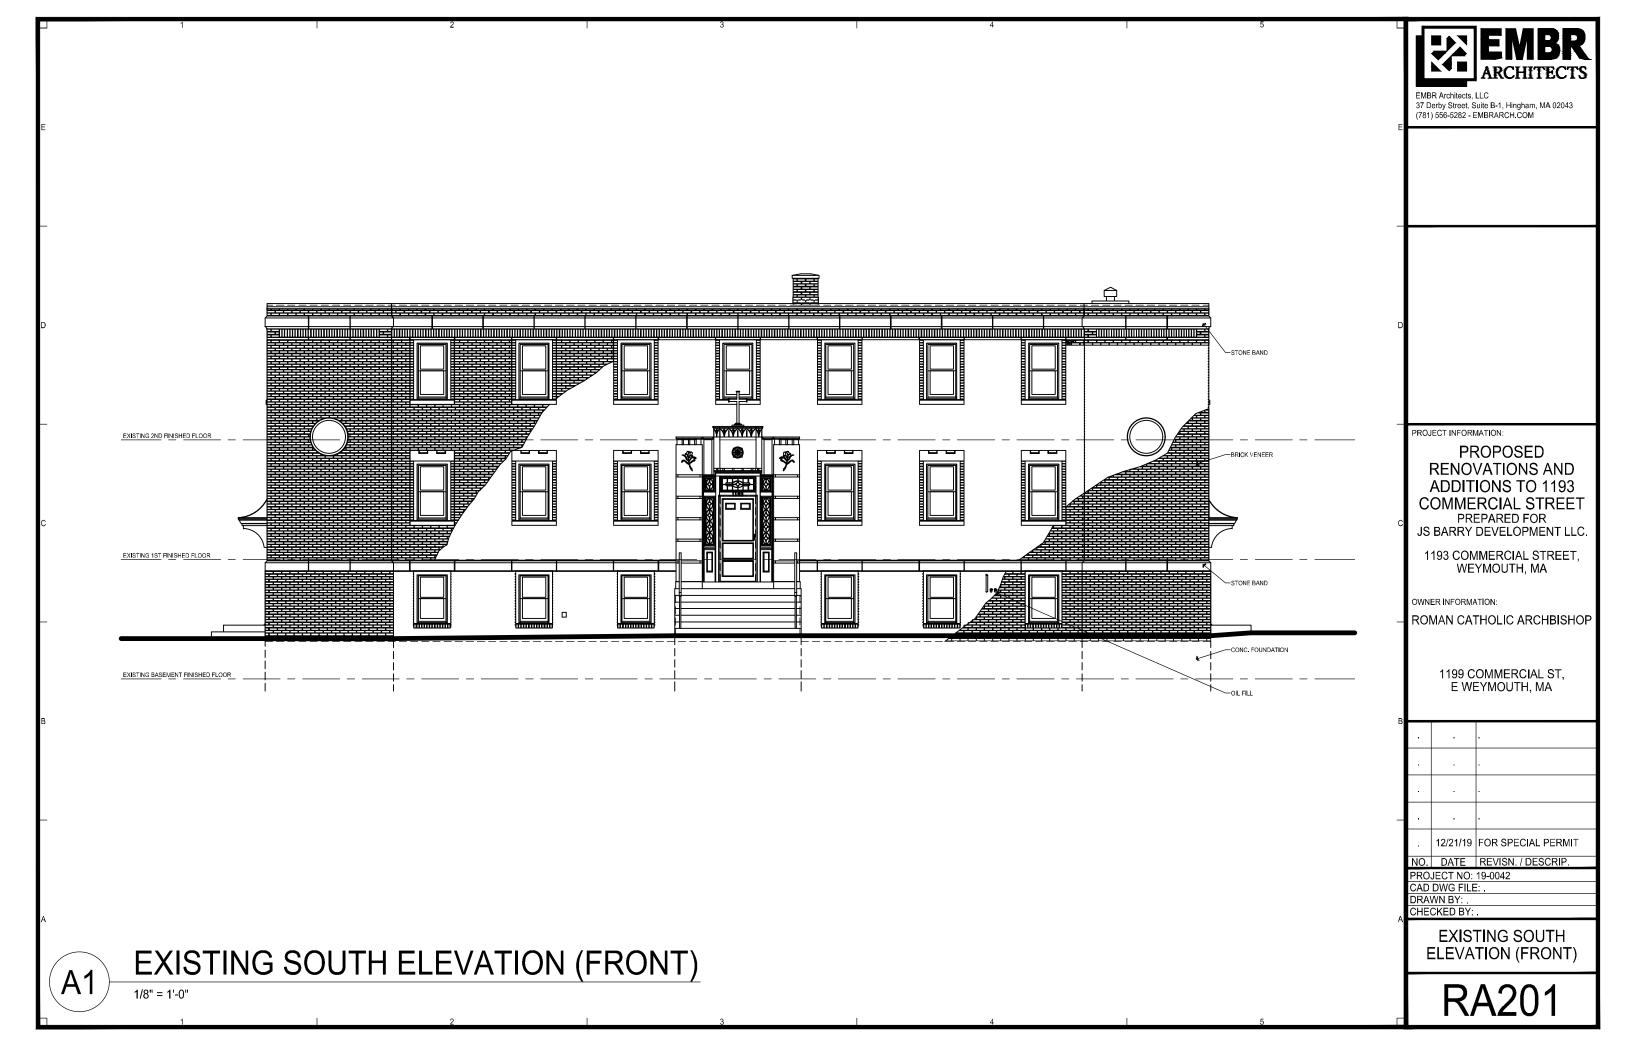

## PROPOSED RENOVATIONS AND ADDITIONS TO 1193 COMMERCIAL STREET

1193 COMMERCIAL STREET, WEYMOUTH, MA

SPECIAL PERMIT

GI101 COVER SHEET
RC101 EXISTING CONDITIONS PLAN
CS101 PROPOSED CONDITIONS PLAN

AE204 PROPOSED WEST ELEVATION (LEFT SIDE)