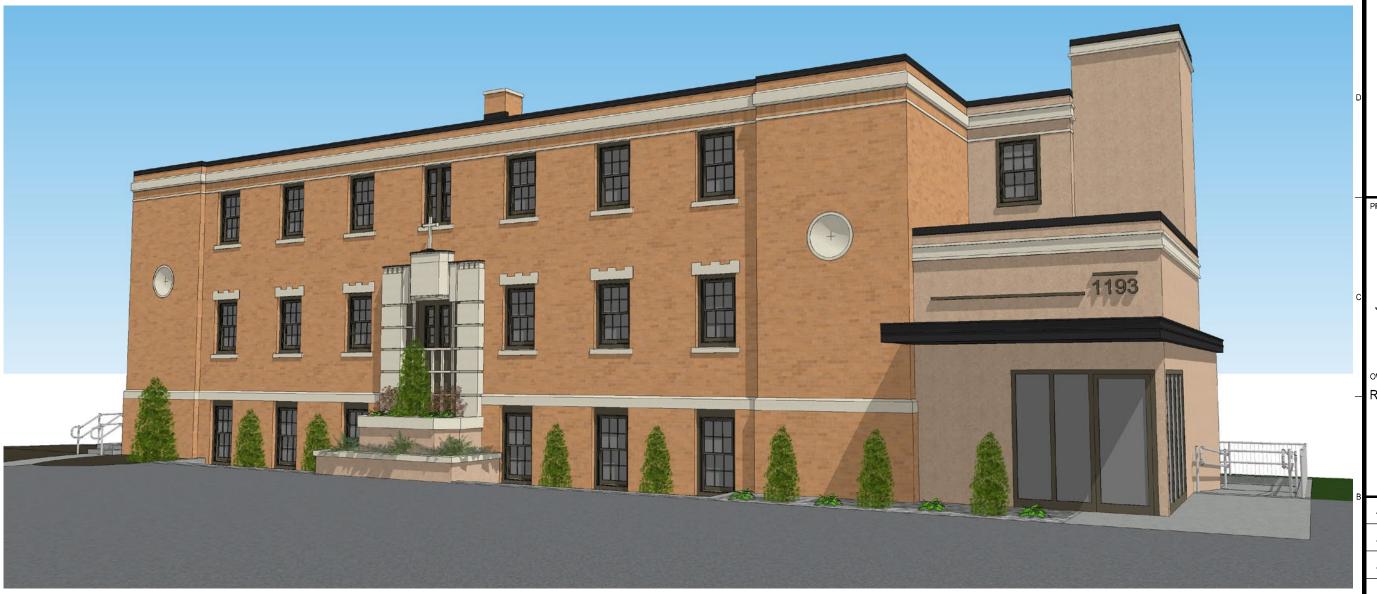

AE901 PROPOSED RENDERING

AE902 PROPOSED RENDERING AE903 PROPOSED RENDERING PROJECT INFORMATION:

PROPOSED
RENOVATIONS AND
ADDITIONS TO 1193
COMMERCIAL STREET
PREPARED FOR
JS BARRY DEVELOPMENT LLC.

1193 COMMERCIAL STREET, WEYMOUTH, MA

**PROPOSED RENDERING** 

**AE901** 

PROJECT INFORMATION: