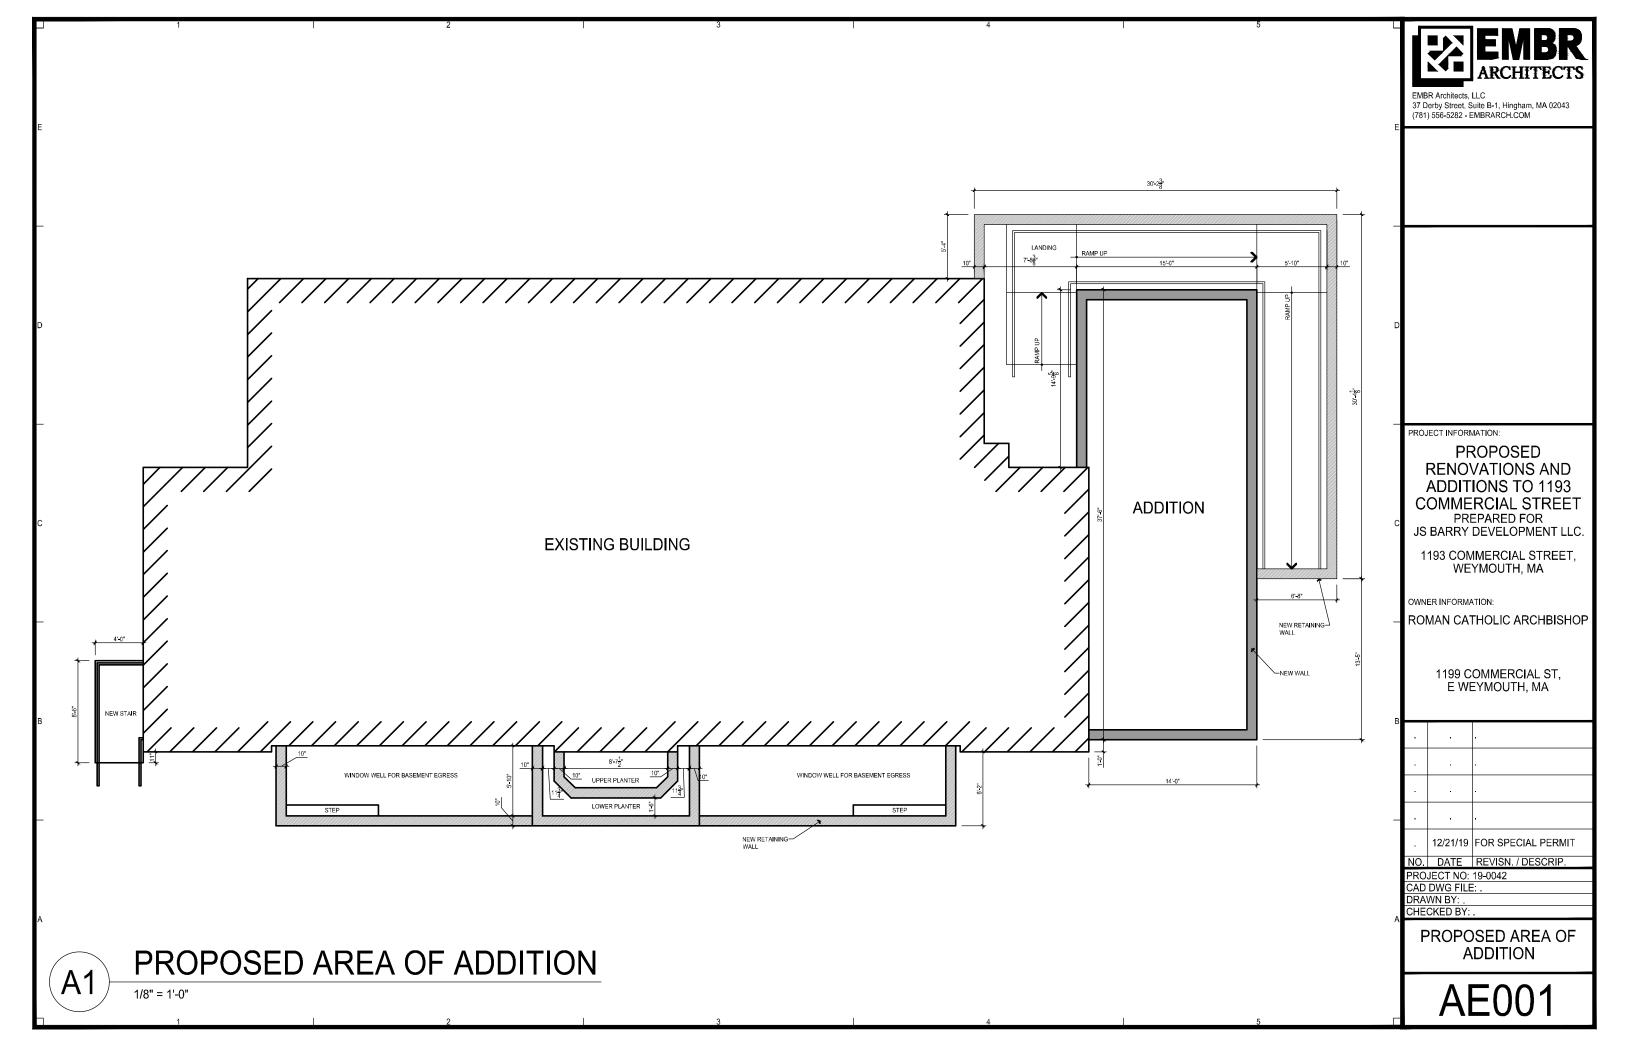

PROPOSED RENOVATIONS & ADDITIONS 1193 COMMERCIAL STREET

(ASSESSOR'S PARCELS: 19-249-35)
WEYMOUTH, MASSACHUSETTS

12/20/2

**EXISTING** CONDITIONS PLAN

**HALF SIZE** 

**SCALE 1" = 40'** 

PROPOSED RENOVATIONS & ADDITIONS 1193 COMMERCIAL STREET

(ASSESSOR'S PARCELS: 19-249-35)
WEYMOUTH, MASSACHUSETTS

PROPOSED CONDITIONS PLAN

**AERIAL PHOTOGRAPH** 

EMBR Architects, LLC 37 Derby Street, Suite B-1, Hingham, MA 02043 (781) 556-5282 - EMBRARCH.COM