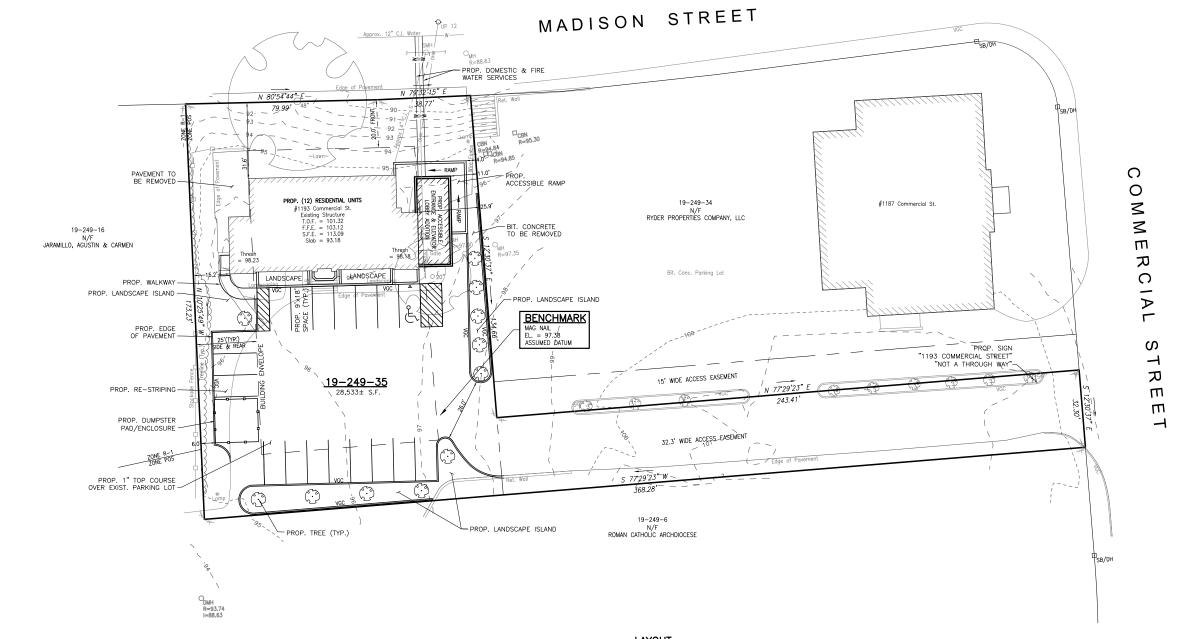

PROPOSED RENOVATIONS & ADDITIONS 1193 COMMERCIAL STREET

(ASSESSOR'S PARCELS: 19-249-35)
WEYMOUTH, MASSACHUSETTS

12/20/2

**EXISTING** CONDITIONS PLAN

## FLOOR AREA RATIO

BUILDINGS FOR MULTI-FAMILY RESIDENTIAL USE BASED ON A FLOOR AREA RATIO OF 0.25 REQUIREMENT:

REQUIRED: 0.25 MAX. 6,230 S.F. / 28,533 = 21.8%

## PARKING TABLE

1.5 SPACES PER DWELLING UNIT 12 UNITS X 1.5 = 18 SPACES 18 SPACES REQUIREMENT: REQUIRED SPACES: PROVIDED SPACES:

## **IMPERVIOUS TABLE**

EXISTING IMPERVIOUS: 19,342 S.F. PROPOSED IMPERVIOUS: 18,206 S.F.

## ZONING TABLE

| RESIDENCE DISTRICT: |              |            |           |
|---------------------|--------------|------------|-----------|
| CRITERIA            | REQUIRED     | EXISTING   | PROPOSED  |
| FRONT YARD          | 20'          | 31.6       | NO CHANGE |
| SIDE & REAR YARDS   | 25'          | 15.2       | 11.0'     |
| LOT SIZE (S.F.)     | 20,000       | 28,533     | NO CHANGE |
| LOT COVERAGE*       | 80%          | 68%        | 64%       |
| FRONTAGE            | 40'          | 32.3'      | NO CHANGE |
| MAXIMUM HEIGHT      | 35'          | 28.5'      | NO CHANGE |
| *LOT COVERAGE IN    | ICLUDED CERT | CTUDEC AND | DAVEMENT  |

**HALF SIZE** 

**SCALE 1" = 40'** 

PROPOSED RENOVATIONS & ADDITIONS 1193 COMMERCIAL STREET

(ASSESSOR'S PARCELS: 19-249-35)
WEYMOUTH, MASSACHUSETTS

PROPOSED CONDITIONS PLAN

**AERIAL PHOTOGRAPH** 

EMBR Architects, LLC 37 Derby Street, Suite B-1, Hingham, MA 02043 (781) 556-5282 - EMBRARCH.COM