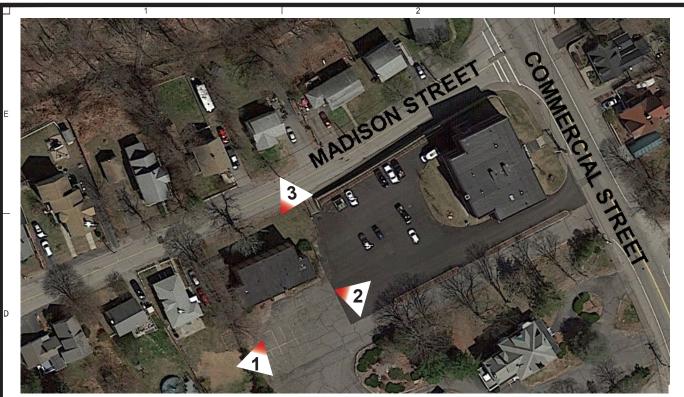

PROPOSED RENOVATIONS & ADDITIONS 1193 COMMERCIAL STREET

(ASSESSOR'S PARCELS: 19-249-35)
WEYMOUTH, MASSACHUSETTS

12/20/2

**EXISTING** CONDITIONS PLAN

**HALF SIZE** 

**SCALE 1" = 40'** 

PROPOSED RENOVATIONS & ADDITIONS 1193 COMMERCIAL STREET

(ASSESSOR'S PARCELS: 19-249-35)
WEYMOUTH, MASSACHUSETTS

PROPOSED CONDITIONS PLAN

**AERIAL PHOTOGRAPH** 

EMBR Architects, LLC 37 Derby Street, Suite B-1, Hingham, MA 02043 (781) 556-5282 - EMBRARCH.COM