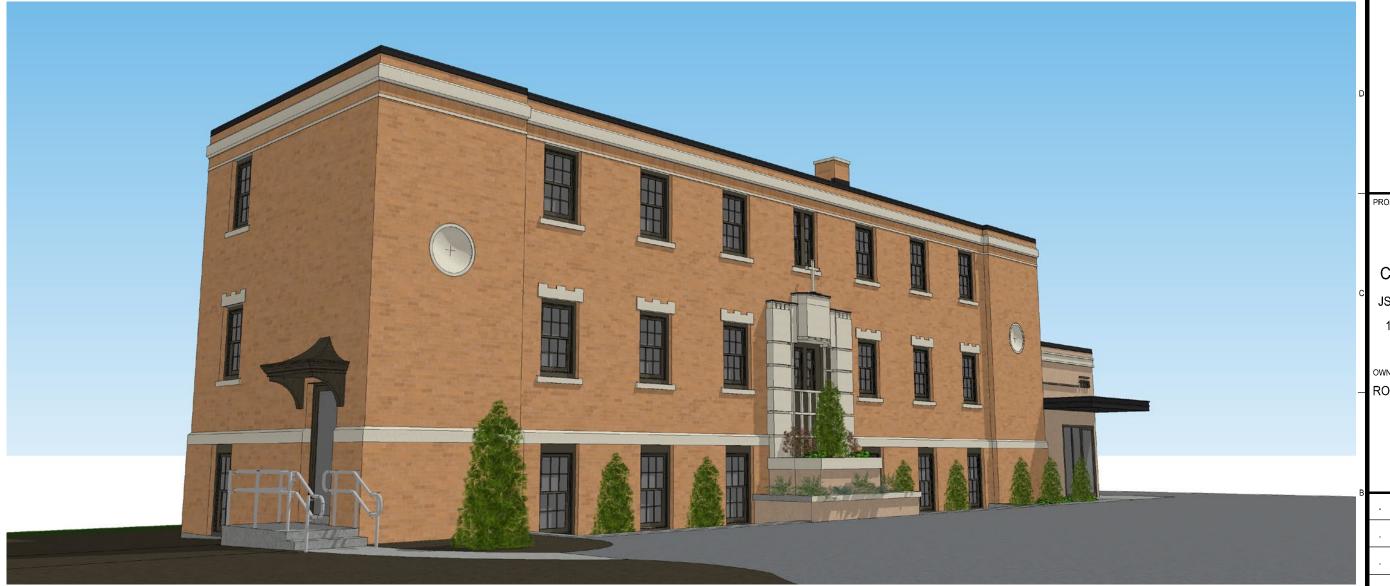

AE901 PROPOSED RENDERING

AE902 PROPOSED RENDERING AE903 PROPOSED RENDERING PROJECT INFORMATION:

PROPOSED
RENOVATIONS AND
ADDITIONS TO 1193
COMMERCIAL STREET
PREPARED FOR
JS BARRY DEVELOPMENT LLC.

1193 COMMERCIAL STREET, WEYMOUTH, MA

CAD DWG FILE: DRAWN BY: CHECKED BY:

**PROPOSED RENDERING** 

**AE902** 

PROJECT INFORMATION: