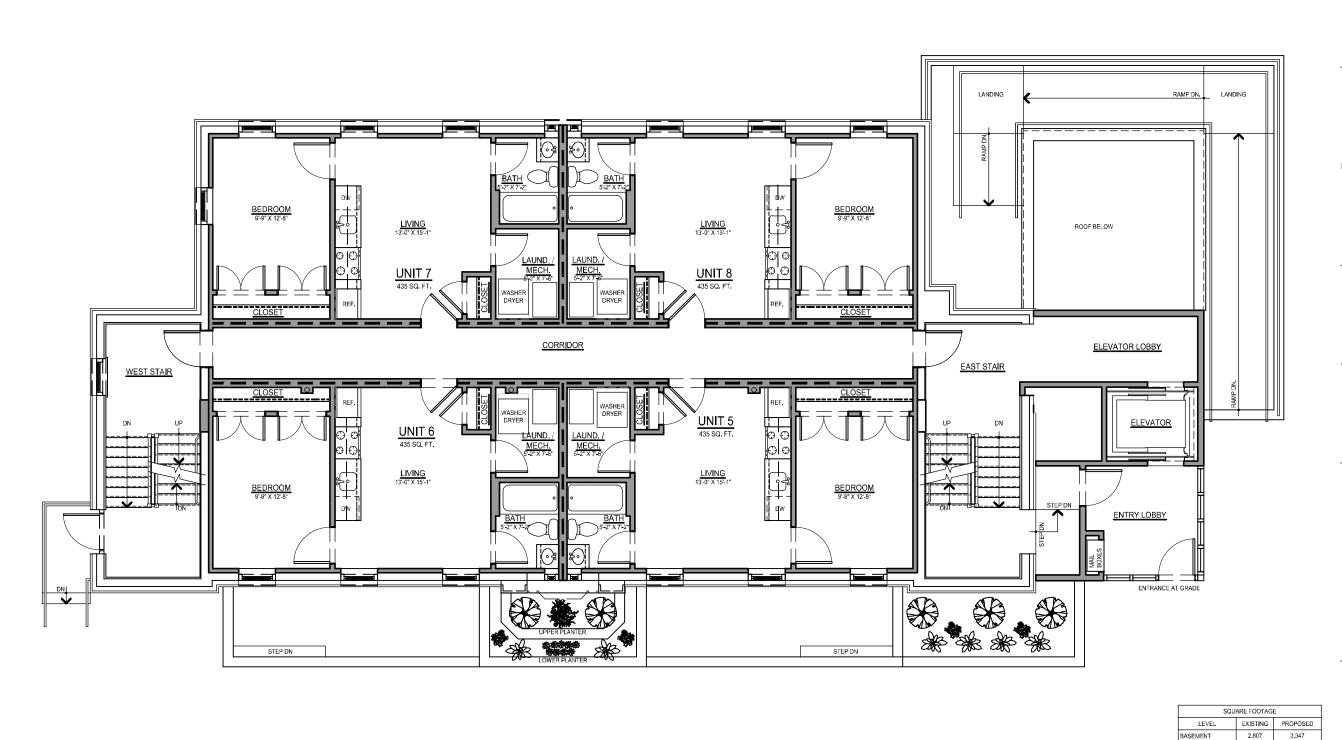

2,768

2,768

8,343

SECOND FLOOR

3,083

2,949

9,379

PROPOSED FIRST FLOOR PLAN

SQUARE FOOTAGE

2,807

2,768

2,768

8,343

LEVEL ASEMENT

FIRST FLOOR

SECOND FLOOR

EXISTING PROPOSED

3,083

2,949 9,379

PROPOSED SECOND FLOOR PLAN

**AE103** 

PROPOSED SECOND FLOOR PLAN

(A1)

1/8" = 1'-0"