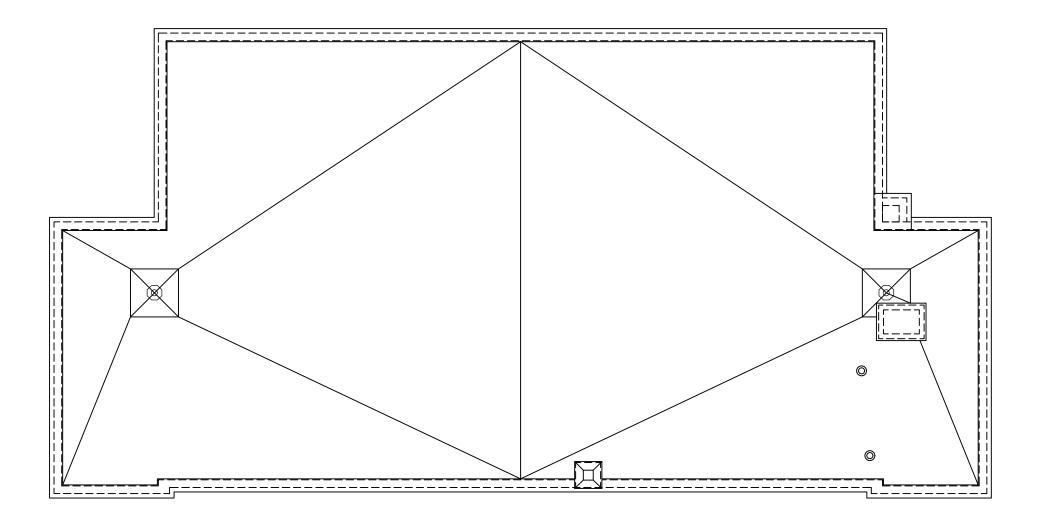

NO. DATE REVISN. / DESCRIP.

PROJECT NO: 19-0042 CAD DWG FILE: .

DRAWN BY: CHECKED BY:

**EXISTING ROOF PLAN** 

**RA104** 

**EXISTING ROOF PLAN** 

1/8" = 1'-0"

PROJECT INFORMATION: