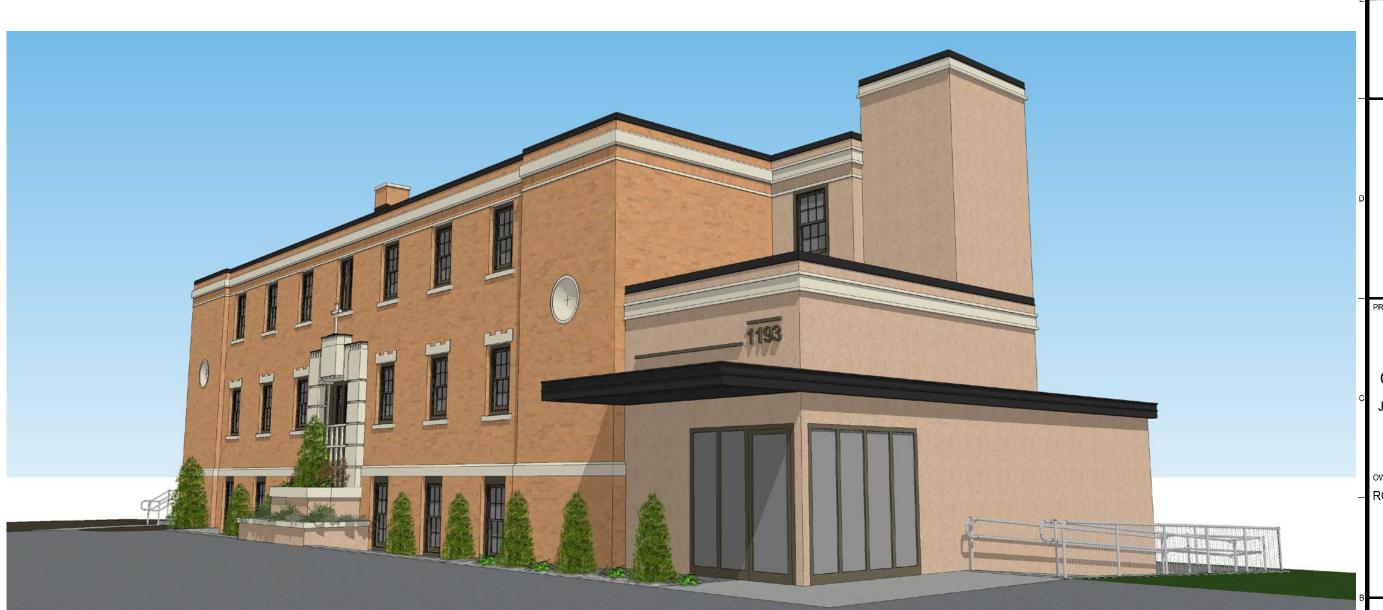

|   | В |                     |          |                    |
|---|---|---------------------|----------|--------------------|
| ì | Ь | •                   | •        |                    |
|   |   |                     | ÷        |                    |
|   |   |                     | •        |                    |
|   | _ |                     | •        |                    |
|   |   |                     | 12/21/19 | FOR SPECIAL PERMIT |
|   |   | NO.                 | DATE     | REVISN. / DESCRIP. |
|   |   | PROJECT NO: 19-0042 |          |                    |
|   |   | CAD DWG FILE: .     |          |                    |
|   |   | DRAWN BY: .         |          |                    |
|   | Δ | CHECKED BY: .       |          |                    |

**PROPOSED RENDERING** 

**AE901** 

PROJECT INFORMATION: