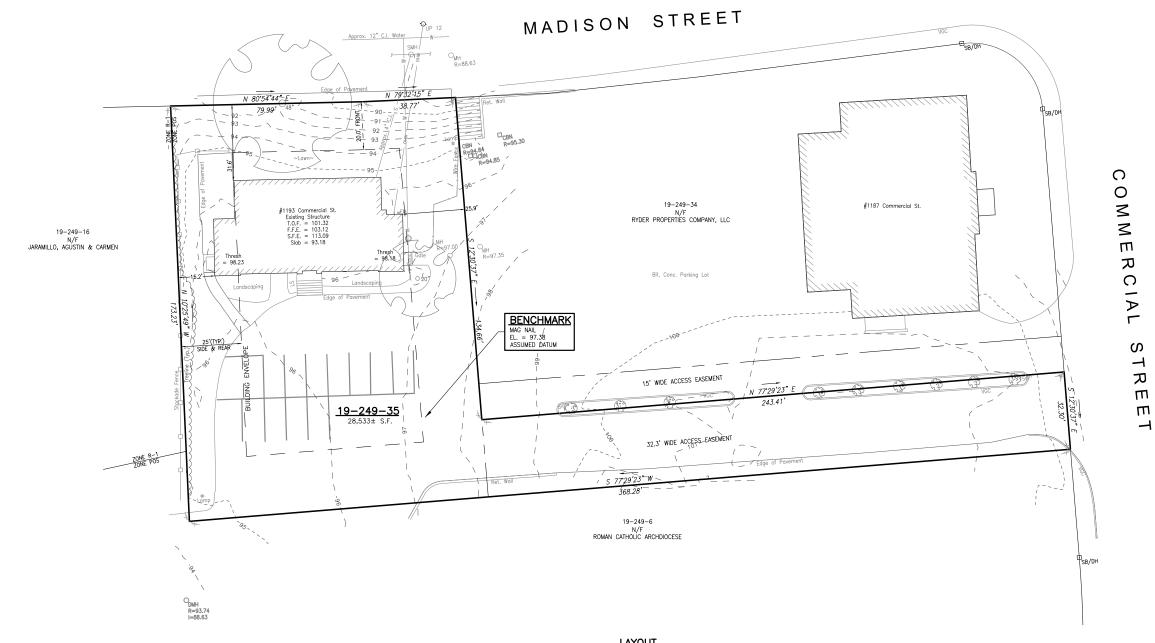

PROPOSED RENOVATIONS & ADDITIONS 1193 COMMERCIAL STREET

(ASSESSOR'S PARCELS: 19-249-35)
WEYMOUTH, MASSACHUSETTS

12/20/2

**EXISTING** CONDITIONS PLAN

## ZONING TABLE

| RESIDENCE DISTRICT: |              |            |           |
|---------------------|--------------|------------|-----------|
| CRITERIA            | REQUIRED     | EXISTING   | PROPOSED  |
| FRONT YARD          | 20'          | 31.6       | NO CHANGE |
| SIDE & REAR YARDS   | 25'          | 15.2       | 11.0'     |
| LOT SIZE (S.F.)     | 20,000       | 28,533     | NO CHANGE |
| LOT COVERAGE*       | 80%          | 68%        | 64%       |
| FRONTAGE            | 40'          | 32.3'      | NO CHANGE |
| MAXIMUM HEIGHT      | 35'          | 28.5'      | NO CHANGE |
| *LOT COVERAGE IN    | ICLUDED CERT | CTUDEC AND | DAVEMENT  |

**HALF SIZE** 

**SCALE 1" = 40'** 

PROPOSED RENOVATIONS & ADDITIONS 1193 COMMERCIAL STREET

(ASSESSOR'S PARCELS: 19-249-35)
WEYMOUTH, MASSACHUSETTS

PROPOSED CONDITIONS PLAN

**AERIAL PHOTOGRAPH** 

EMBR Architects, LLC 37 Derby Street, Suite B-1, Hingham, MA 02043 (781) 556-5282 - EMBRARCH.COM