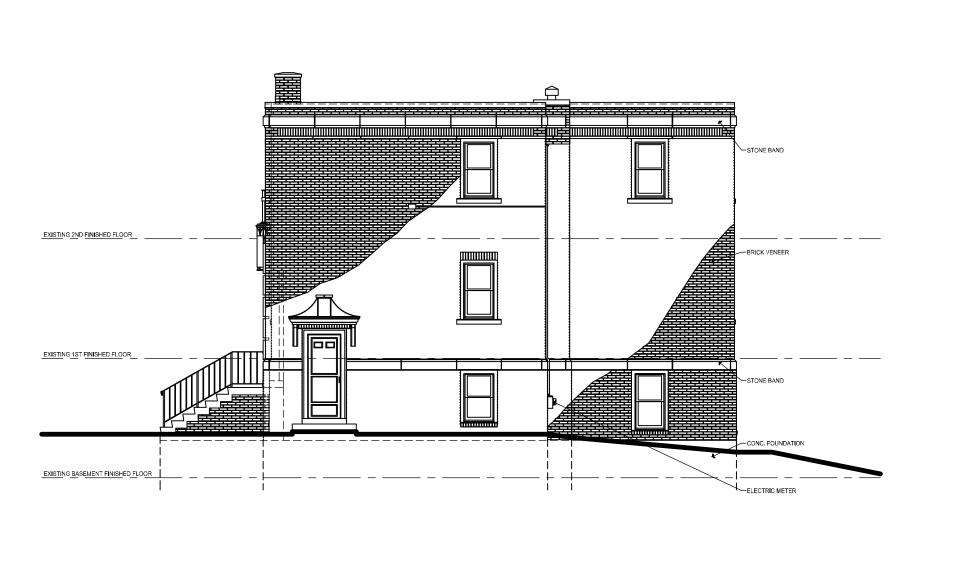

12/21/19 FOR SPECIAL PERMIT

NO. DATE REVISN. / DESCRIP.

PROJECT NO: 19-0042 CAD DWG FILE: DRAWN BY: CHECKED BY:

EXISTING EAST ELEVATION (RIGHT SIDE)

**RA202** 

(A1)

EXISTING EAST ELEVATION (RIGHT SIDE)

PROPOSED BASEMENT FLOOR PLAN