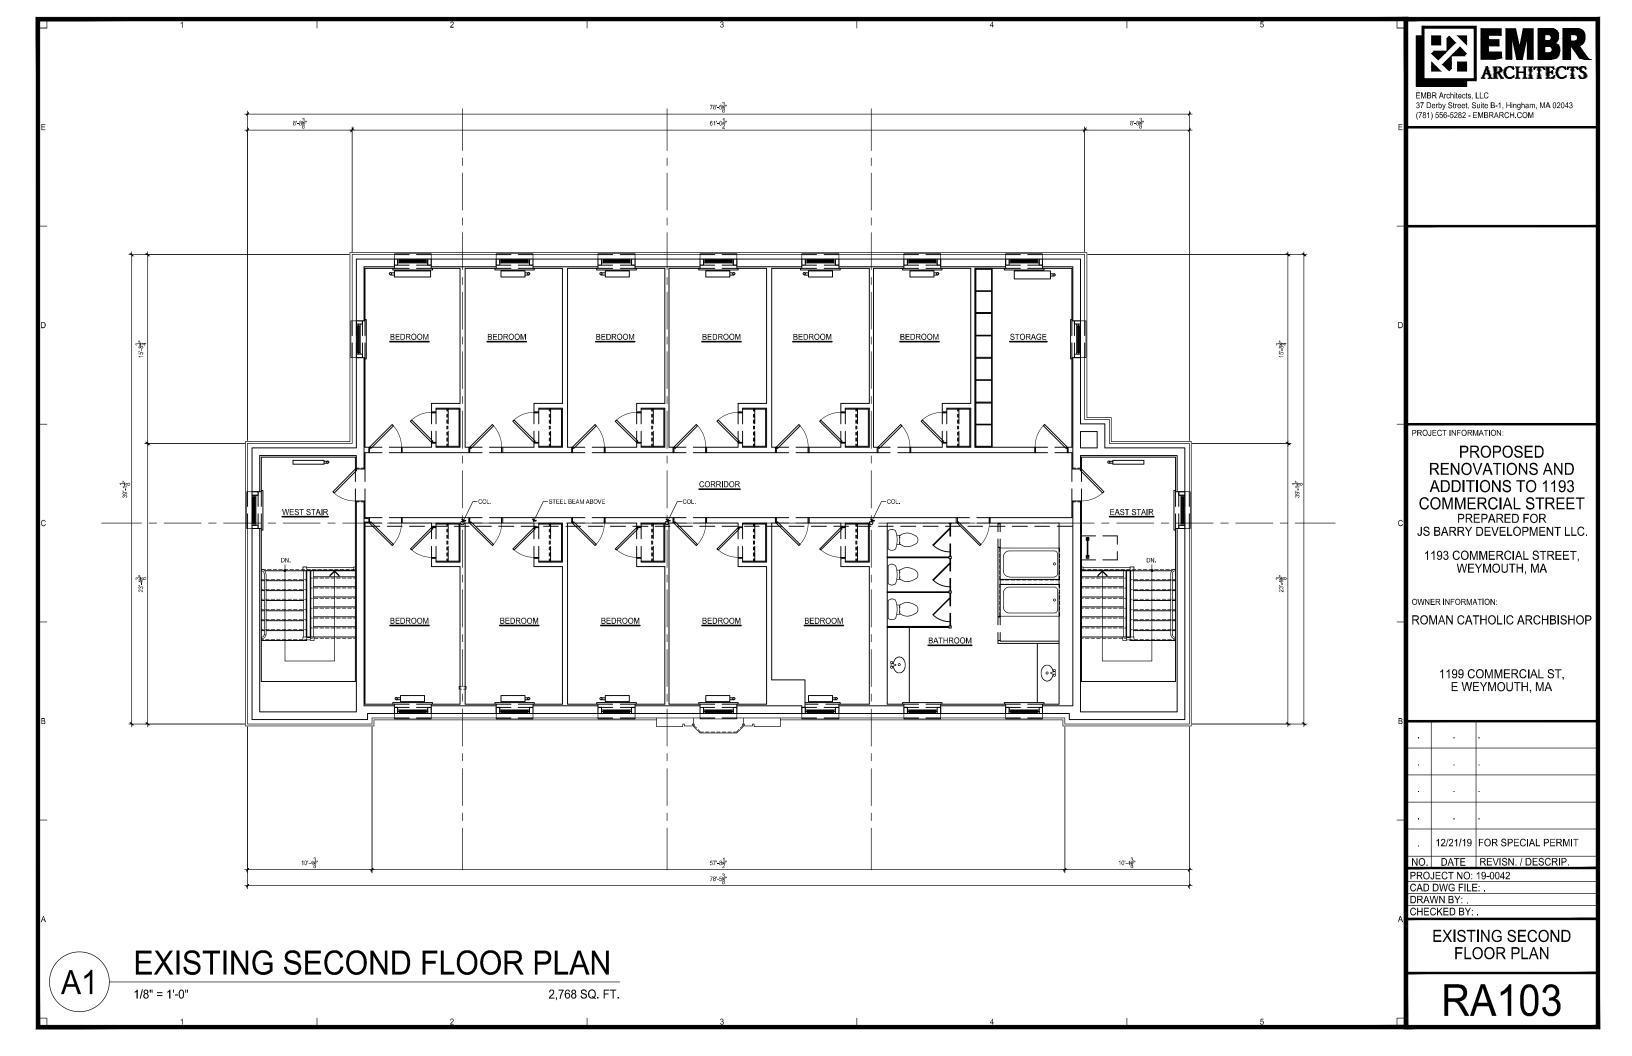

2,768

2,768

8,343

SECOND FLOOR

3,083

2,949

9,379

PROPOSED FIRST FLOOR PLAN

SQUARE FOOTAGE

2,807

2,768

2,768

8,343

LEVEL ASEMENT

FIRST FLOOR

SECOND FLOOR

EXISTING PROPOSED

3,083

2,949 9,379

PROPOSED SECOND FLOOR PLAN

**AE103** 

PROPOSED SECOND FLOOR PLAN

(A1)

1/8" = 1'-0"