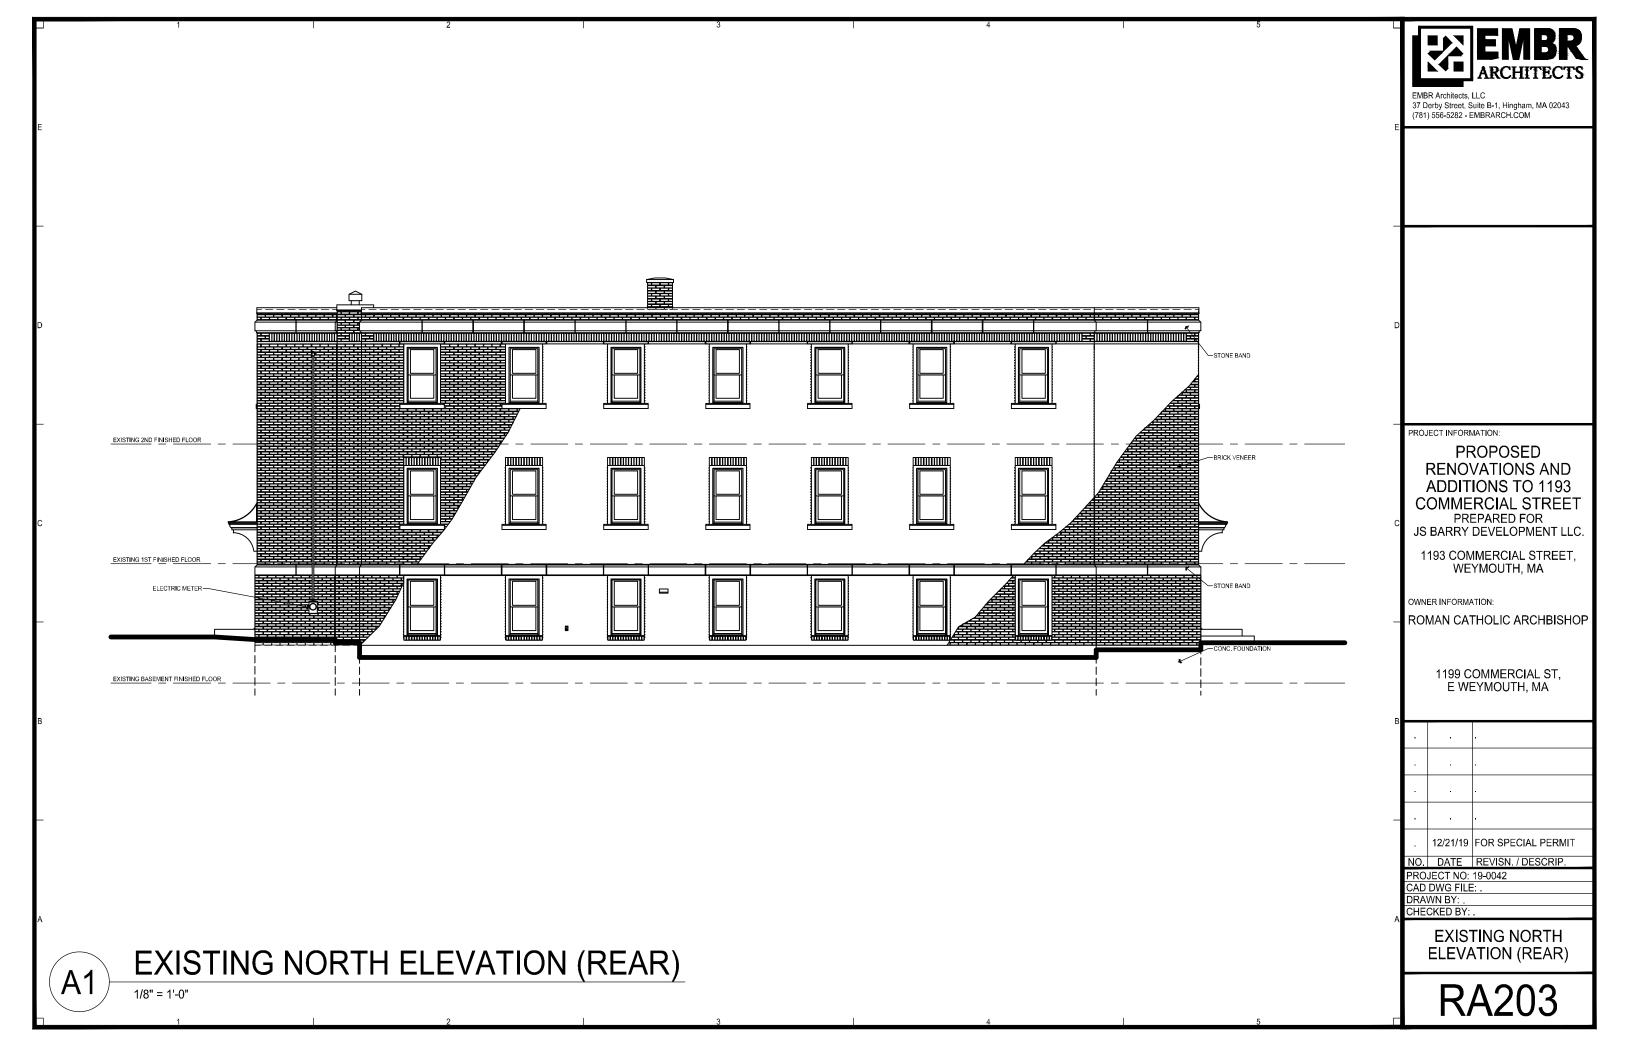

NO. DATE REVISN. / DESCRIP.

PROJECT NO: 19-0042 CAD DWG FILE: .

DRAWN BY: CHECKED BY:

**EXISTING ROOF PLAN** 

**RA104** 

**EXISTING ROOF PLAN** 

1/8" = 1'-0"

PROJECT INFORMATION: