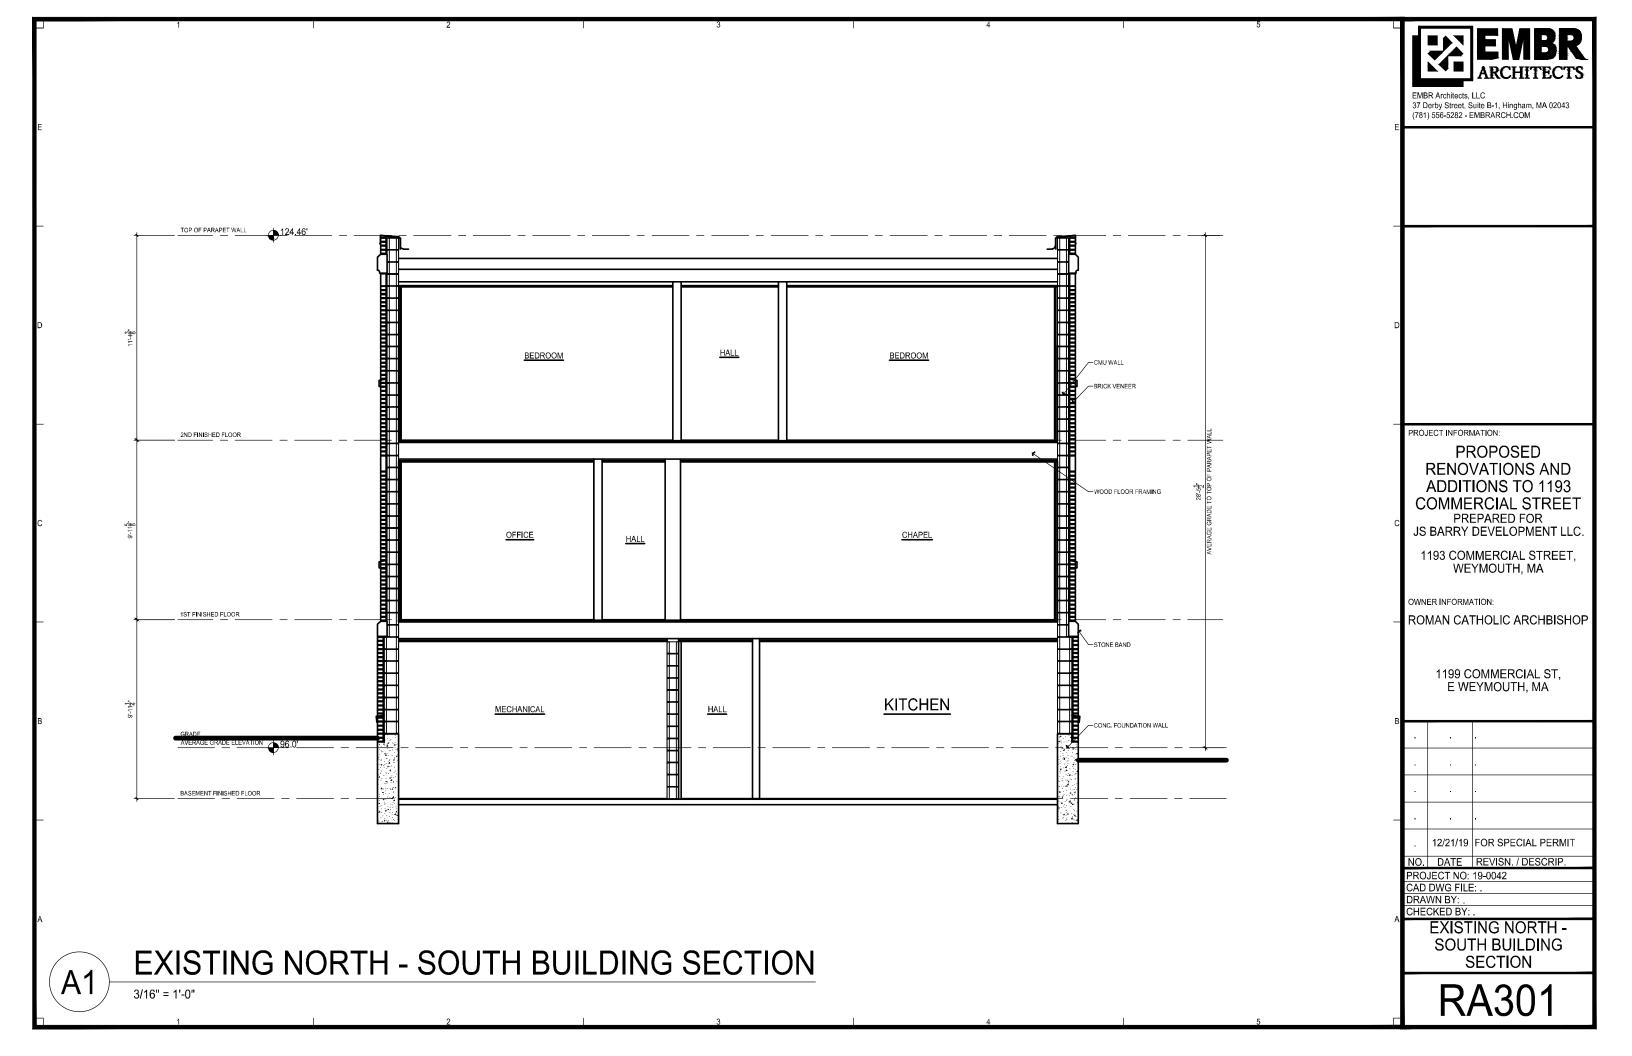

## ZONING TABLE

| RESIDENCE DISTRICT: |              |            |           |
|---------------------|--------------|------------|-----------|
| CRITERIA            | REQUIRED     | EXISTING   | PROPOSED  |
| FRONT YARD          | 20'          | 31.6       | NO CHANGE |
| SIDE & REAR YARDS   | 25'          | 15.2       | 11.0'     |
| LOT SIZE (S.F.)     | 20,000       | 28,533     | NO CHANGE |
| LOT COVERAGE*       | 80%          | 68%        | 64%       |
| FRONTAGE            | 40'          | 32.3'      | NO CHANGE |
| MAXIMUM HEIGHT      | 35'          | 28.5'      | NO CHANGE |
| *LOT COVERAGE IN    | ICLUDED CERT | CTUDEC AND | DAVEMENT  |