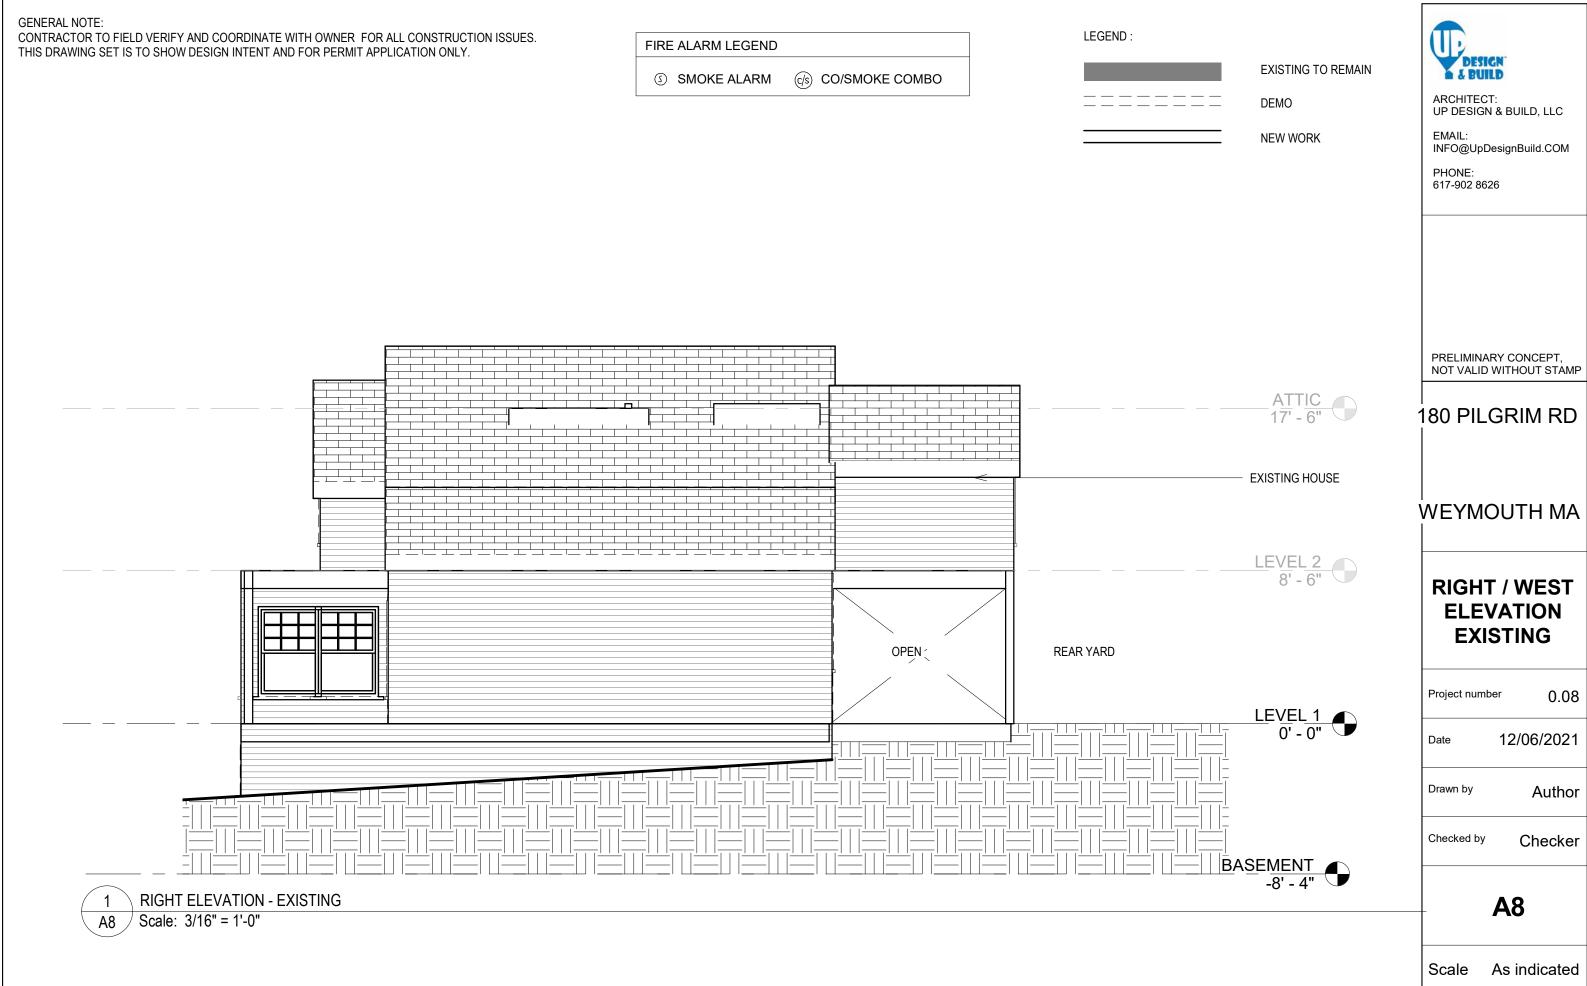

A9 REAR ELEVATION EXISTING
A9a REAR ELEVATION - NEW

A10 LEFT/ EAST ELEVATION EXISTING

A10a LEFT/ EAST ELEVATION PROPOSED

A11 SECTION 1 A12 3D VIEW

Grand total: 19

EXISTING HOUSE

/6/2021 2:02:18 PM

12/6/2021 2:02:18