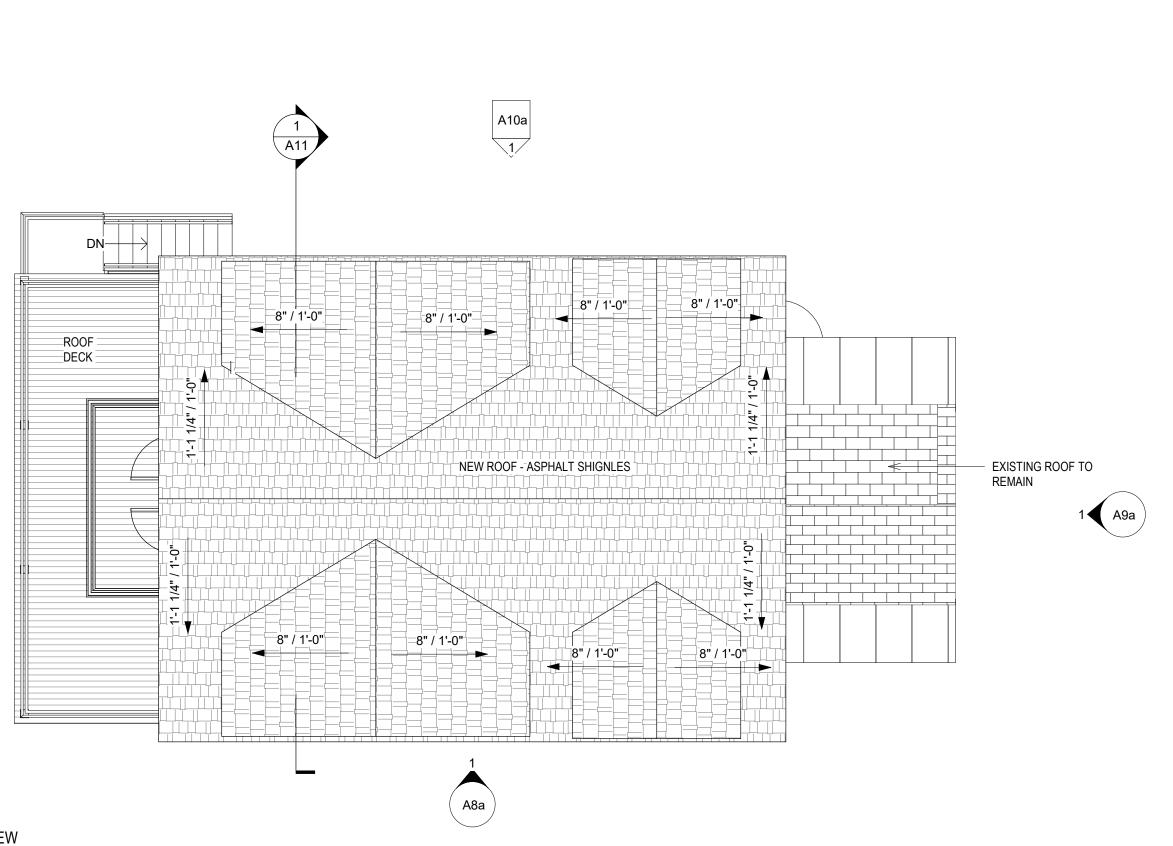

Scale: 3/16" = 1'-0"

Ref: A7

DESIGN & BUILD

ARCHITECT: UP DESIGN & BUILD, LLC

EMAIL: INFO@UpDesignBuild.COM

PHONE: 617-902 8626

PRELIMINARY CONCEPT, NOT VALID WITHOUT STAMP

180 PILGRIM RD

**WEYMOUTH MA** 

ROOF PLAN-NEW

Project number

Date 12/06/2021

Drawn by

Author

80.0

Checked by

Checker

**A5** 

Scale 3/16" = 1'-0"

1 A5

ROOF PLAN - NEW Scale: 3/16" = 1'-0" 12/6/2021 2:02:19 PM

GENERAL NOTE:
CONTRACTOR TO FIELD VERIFY AND COORDINATE WITH OWNER FOR ALL CONSTRUCTION ISSUES.
THIS DRAWING SET IS TO SHOW DESIGN INTENT AND FOR PERMIT APPLICATION ONLY.