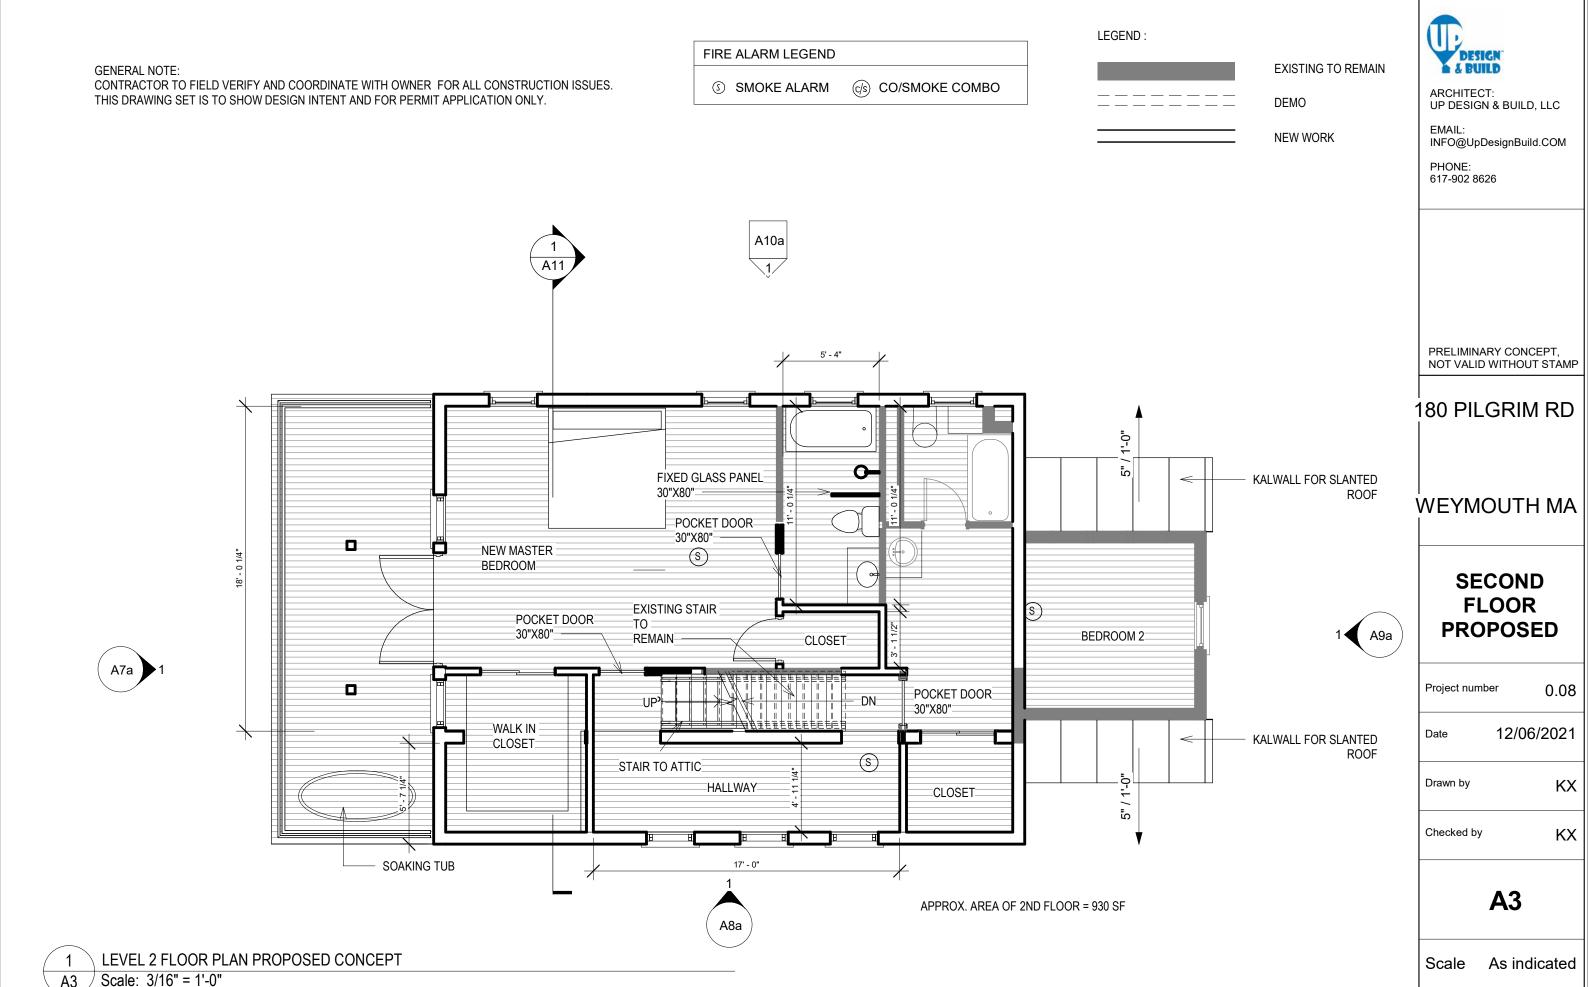

A1 FOUNDATION PLAN PROPOSED
A2 FIRST FLOOR PLAN PROPOSED
A3 SECOND FLOOR PROPOSED

A4 ATTICPLAN - NEW A5 ROOF PLAN- NEW

A7 STREET ELEVATION - EXISTING

A7a STREET ELEVATION NEW

A8 RIGHT / WEST ELEVATION EXISTING
A8a RIGHT / WEST ELEVATION PROPOSED