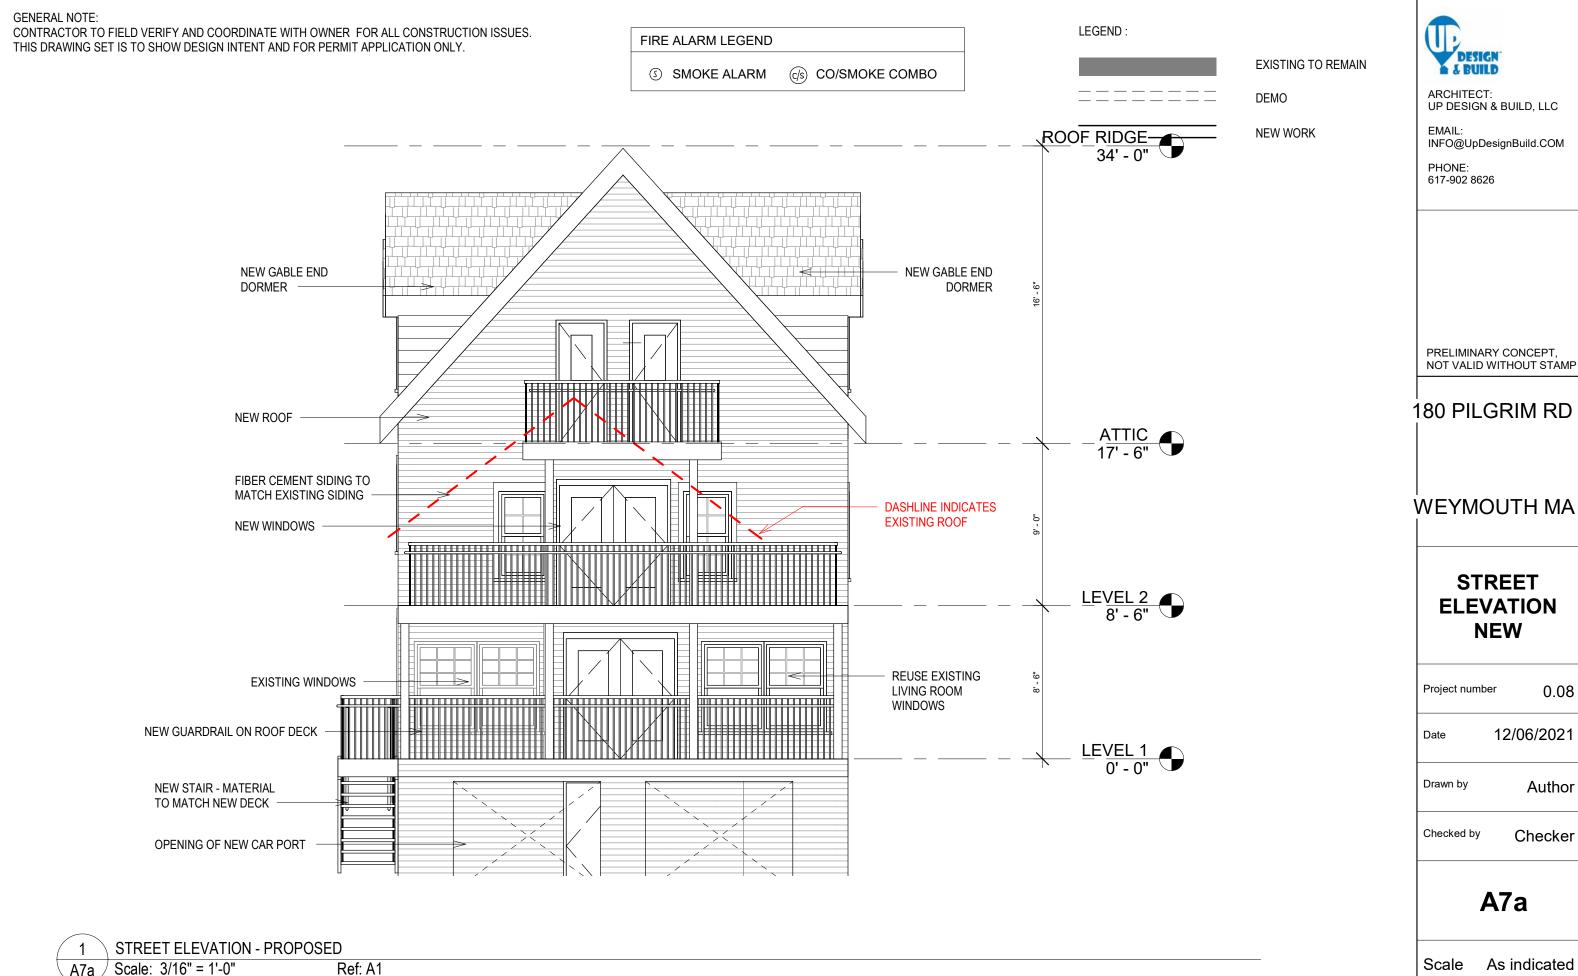

FIRE ALARM LEGEND

SMOKE ALARM

(c/s) CO/SMOKE COMBO

LEGEND :

EXIS

EXISTING TO REMAIN

DEMO

**NEW WORK** 

**GENERAL NOTE:** CONTRACTOR TO FIELD VERIFY AND COORDINATE WITH OWNER FOR ALL CONSTRUCTION ISSUES. THIS DRAWING SET IS TO SHOW DESIGN INTENT AND FOR PERMIT APPLICATION ONLY.

FIRE ALARM LEGEND (c/s) CO/SMOKE COMBO SMOKE ALARM

LEGEND :

ATTIC 17' - 6"

LEVEL 2 8' - 6"

LEVEL 1 0' - 0"

BASEMENT -8' - 4"

**EXISTING TO REMAIN** 

DEMO

**NEW WORK** 