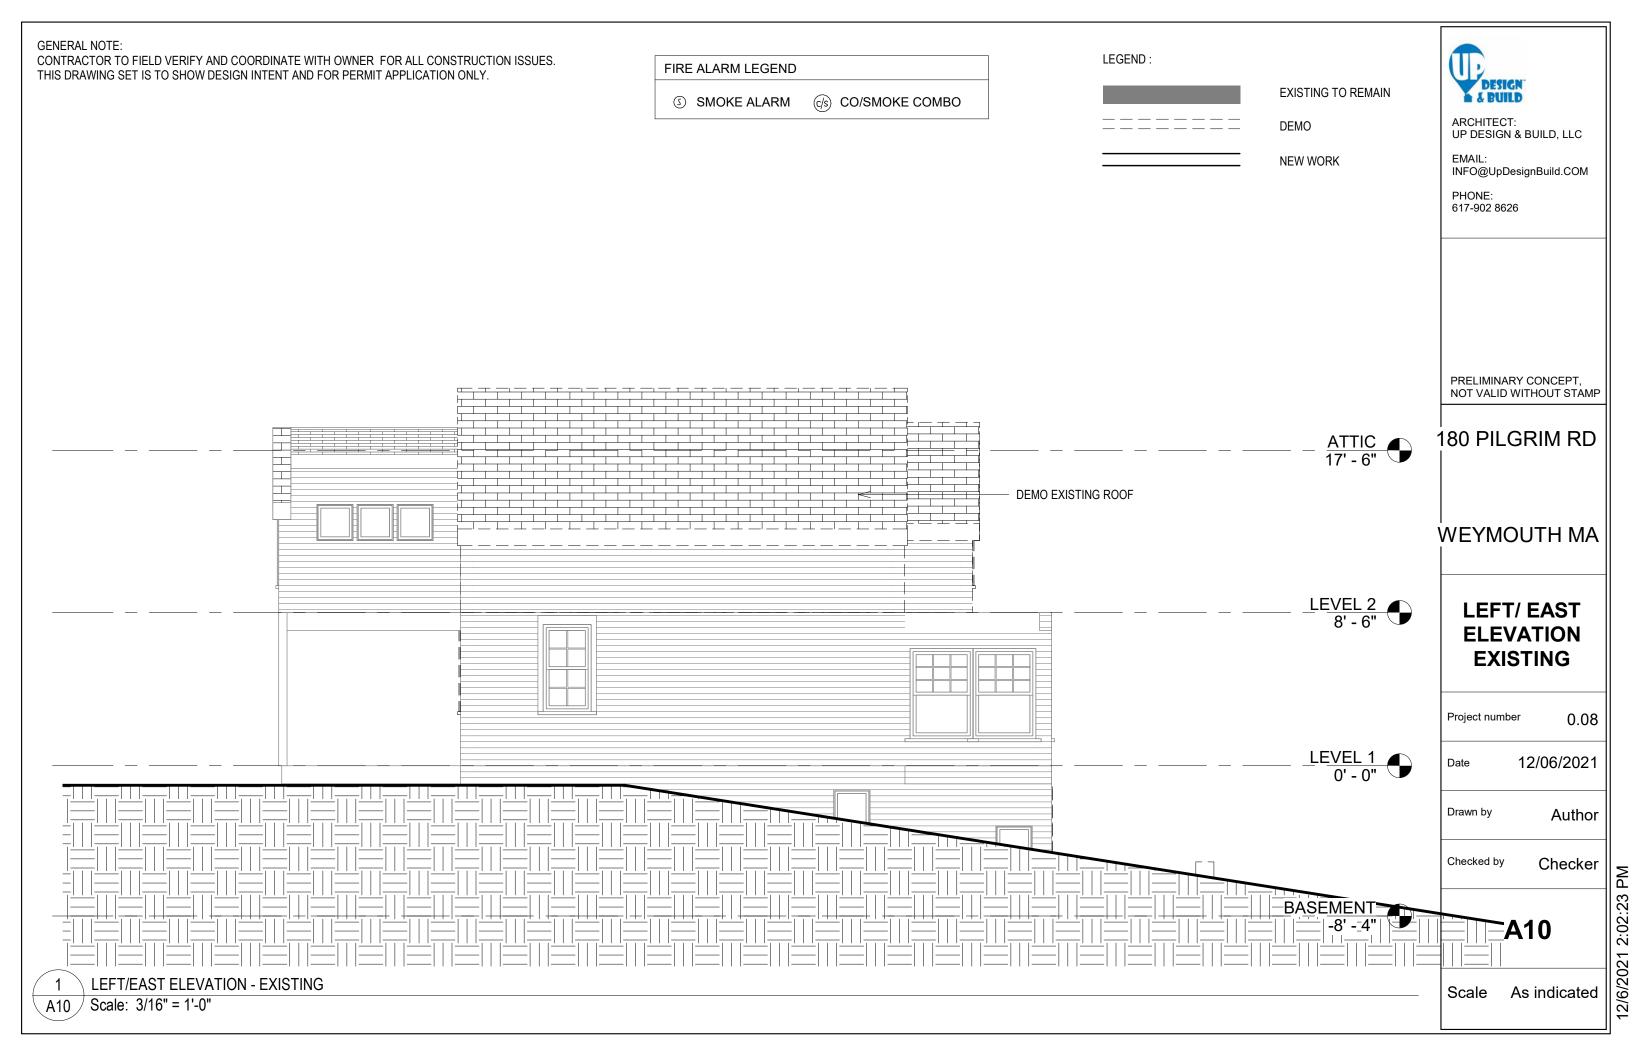

A9 REAR ELEVATION EXISTING
A9a REAR ELEVATION - NEW

A10 LEFT/ EAST ELEVATION EXISTING

A10a LEFT/ EAST ELEVATION PROPOSED

A11 SECTION 1 A12 3D VIEW

Grand total: 19

EXISTING HOUSE

/6/2021 2:02:18 PM

12/6/2021 2:02:18