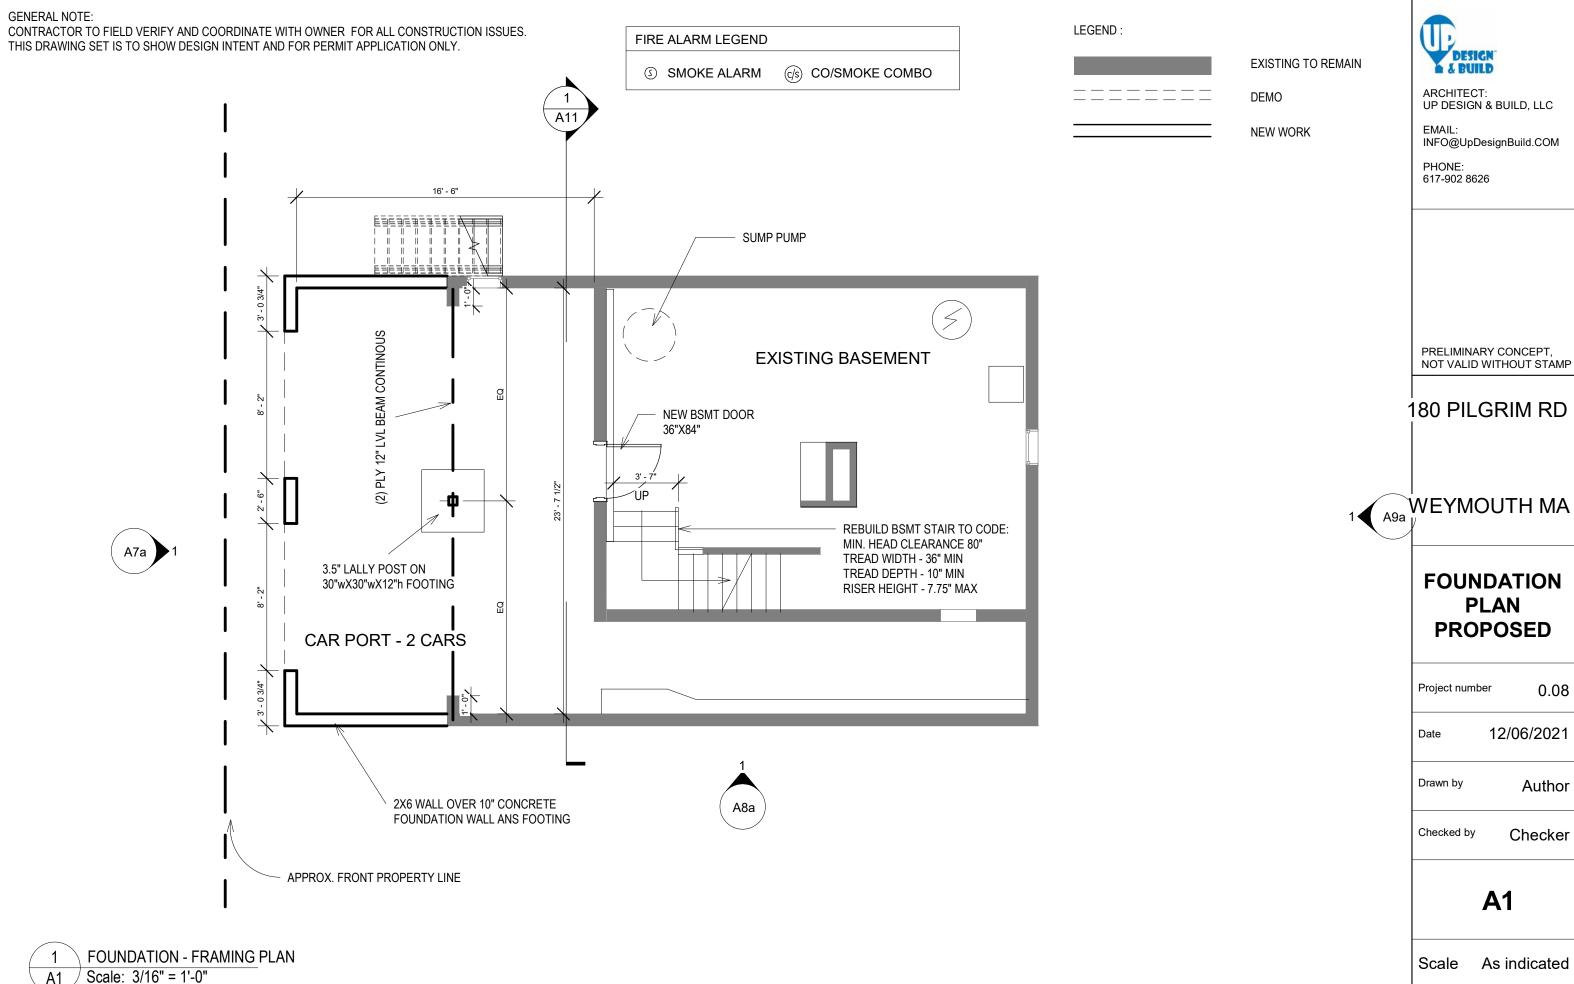

A1 FOUNDATION PLAN PROPOSED
A2 FIRST FLOOR PLAN PROPOSED
A3 SECOND FLOOR PROPOSED

A4 ATTICPLAN - NEW A5 ROOF PLAN- NEW

A7 STREET ELEVATION - EXISTING

A7a STREET ELEVATION NEW

A8 RIGHT / WEST ELEVATION EXISTING
A8a RIGHT / WEST ELEVATION PROPOSED