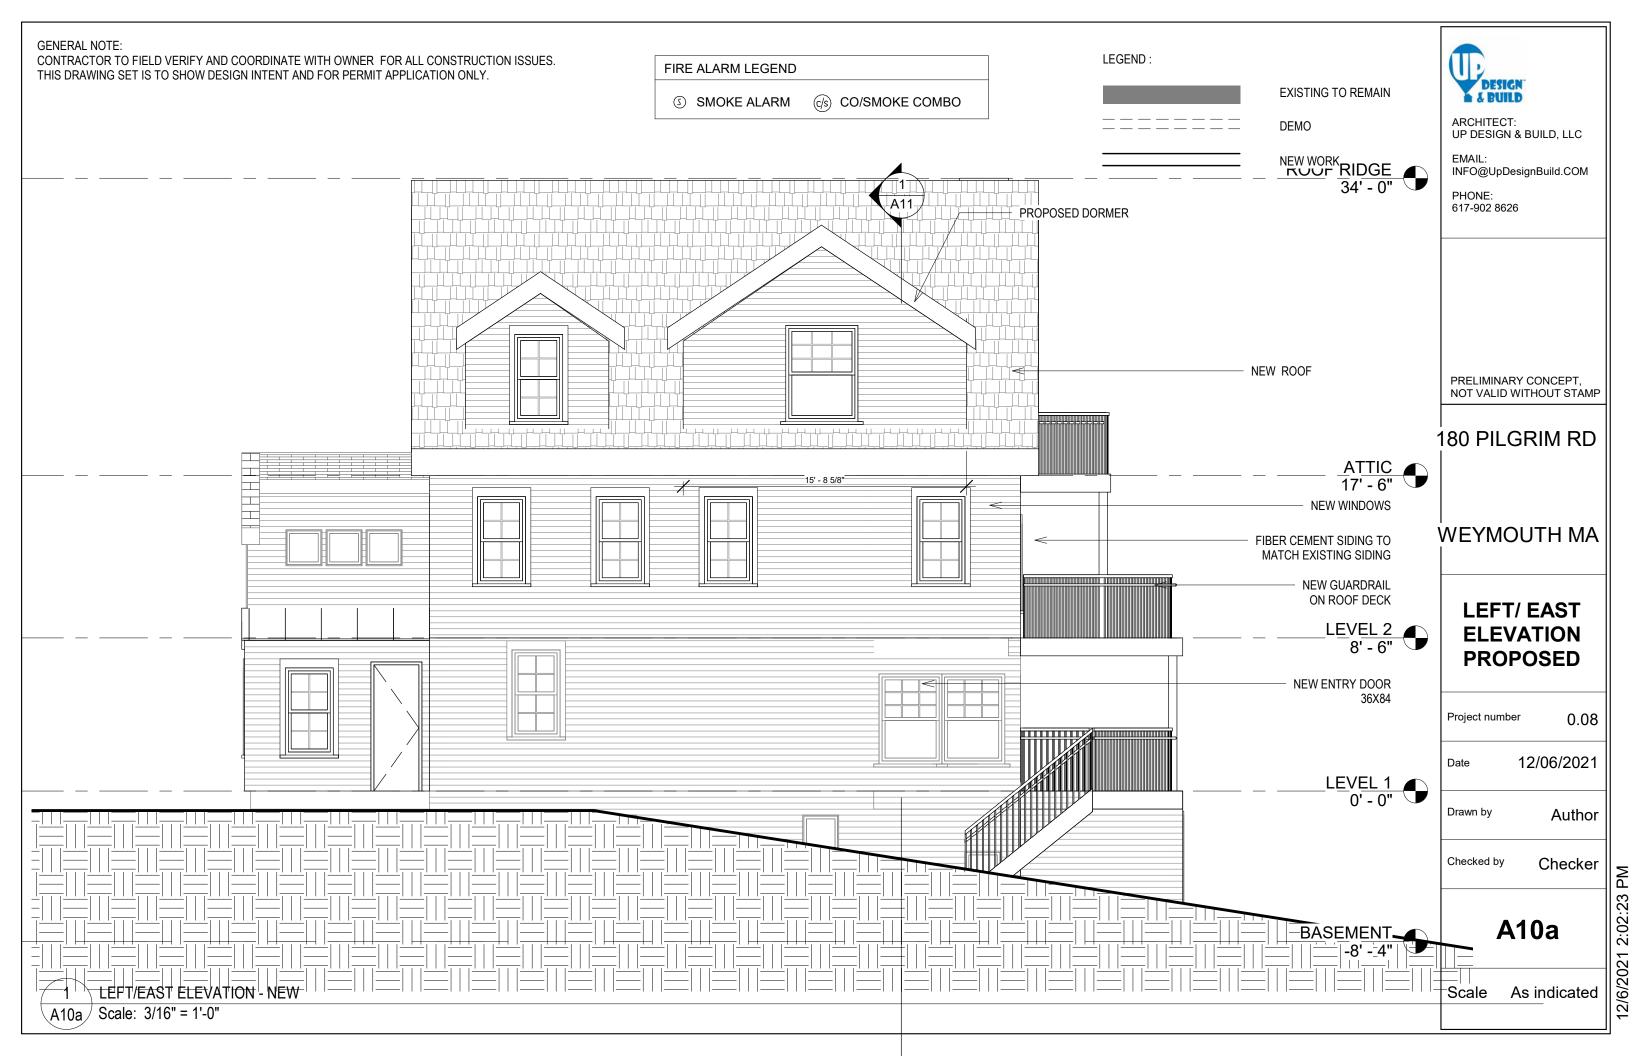

A9 REAR ELEVATION EXISTING
A9a REAR ELEVATION - NEW

A10 LEFT/ EAST ELEVATION EXISTING

A10a LEFT/ EAST ELEVATION PROPOSED

A11 SECTION 1 A12 3D VIEW

Grand total: 19

EXISTING HOUSE

/6/2021 2:02:18 PM

12/6/2021 2:02:18