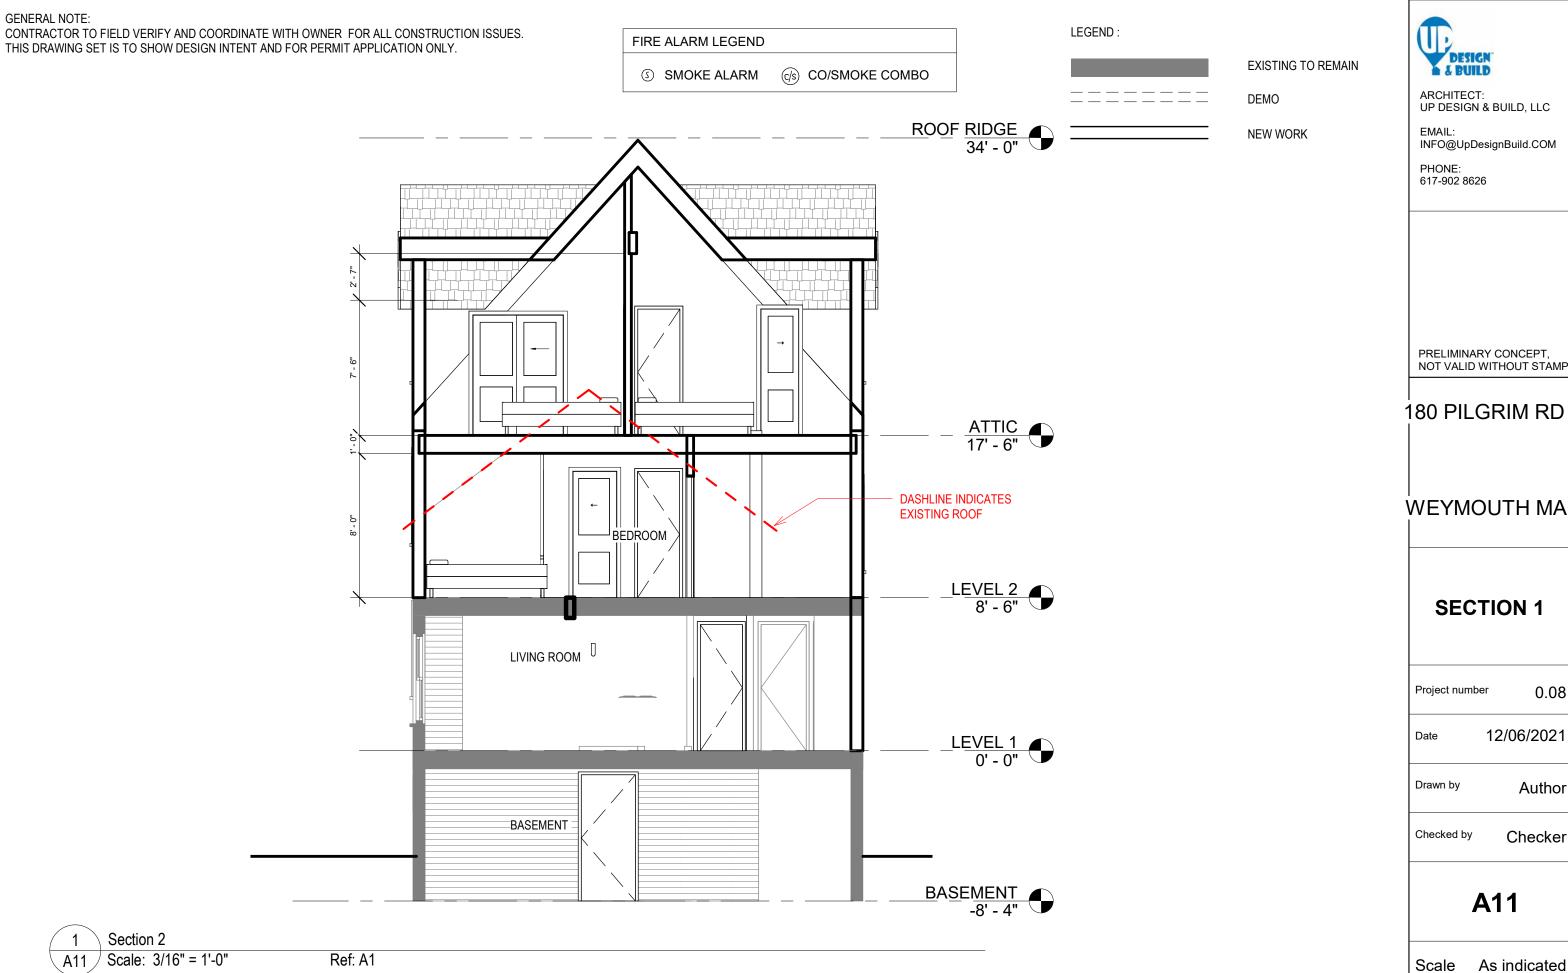

LEGEND :

ATTIC 17' - 6"

LEVEL 2 8' - 6"

LEVEL 1 0' - 0"

BASEMENT -8' - 4"

**EXISTING TO REMAIN** 

DEMO

**NEW WORK** 

Checker

Scale As indicated

REAR ELEVATION EXISTING

Scale: 3/16" = 1'-0"

0.08

Checked by

**A9** 

**GENERAL NOTE:** LEGEND: CONTRACTOR TO FIELD VERIFY AND COORDINATE WITH OWNER FOR ALL CONSTRUCTION ISSUES. FIRE ALARM LEGEND THIS DRAWING SET IS TO SHOW DESIGN INTENT AND FOR PERMIT APPLICATION ONLY. **EXISTING TO REMAIN** (c/s) CO/SMOKE COMBO SMOKE ALARM DEMO **NEW WORK** ROOF RIDGE 34' - 0" ATTIC 17' - 6" LEVEL 2 8' - 6" Date 

BASEMENT -8' - 4"

REAR ELEVATION NEW1

Scale: 3/16" = 1'-0" - Ref A1 | H

ARCHITECT: UP DESIGN & BUILD, LLC

EMAIL: INFO@UpDesignBuild.COM

PHONE: 617-902 8626

PRELIMINARY CONCEPT, NOT VALID WITHOUT STAMP

180 PILGRIM RD