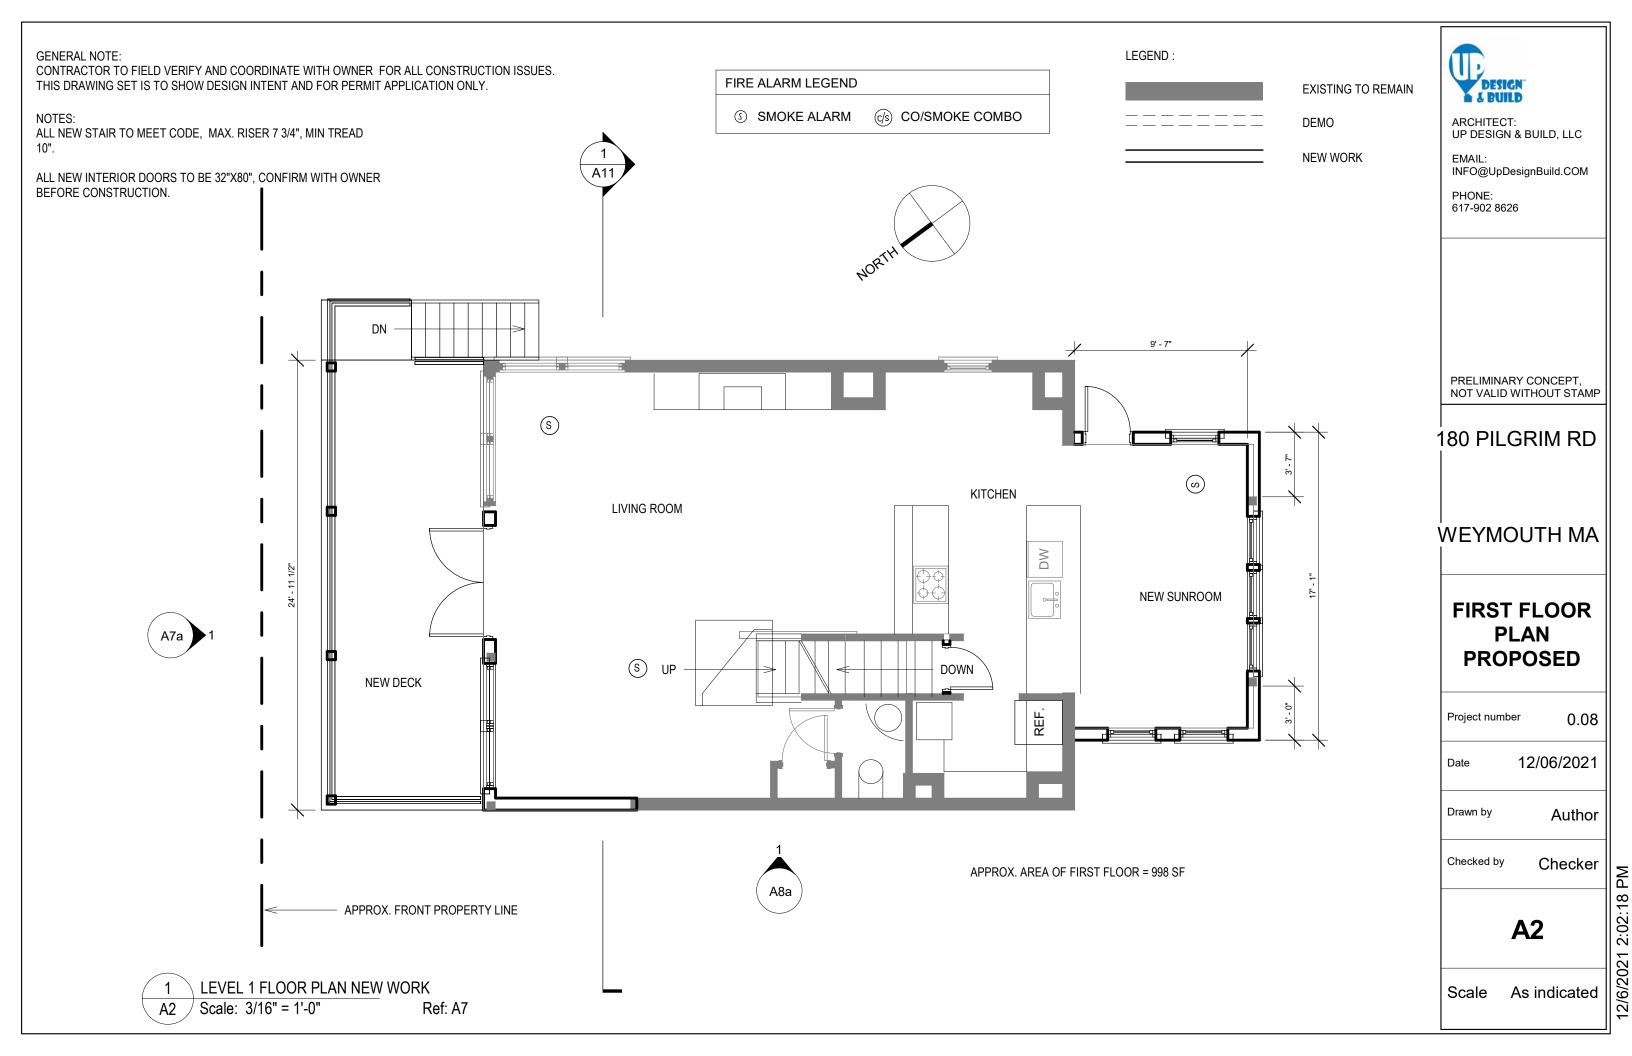

A1 FOUNDATION PLAN PROPOSED
A2 FIRST FLOOR PLAN PROPOSED
A3 SECOND FLOOR PROPOSED

A4 ATTICPLAN - NEW A5 ROOF PLAN- NEW

A7 STREET ELEVATION - EXISTING

A7a STREET ELEVATION NEW

A8 RIGHT / WEST ELEVATION EXISTING
A8a RIGHT / WEST ELEVATION PROPOSED