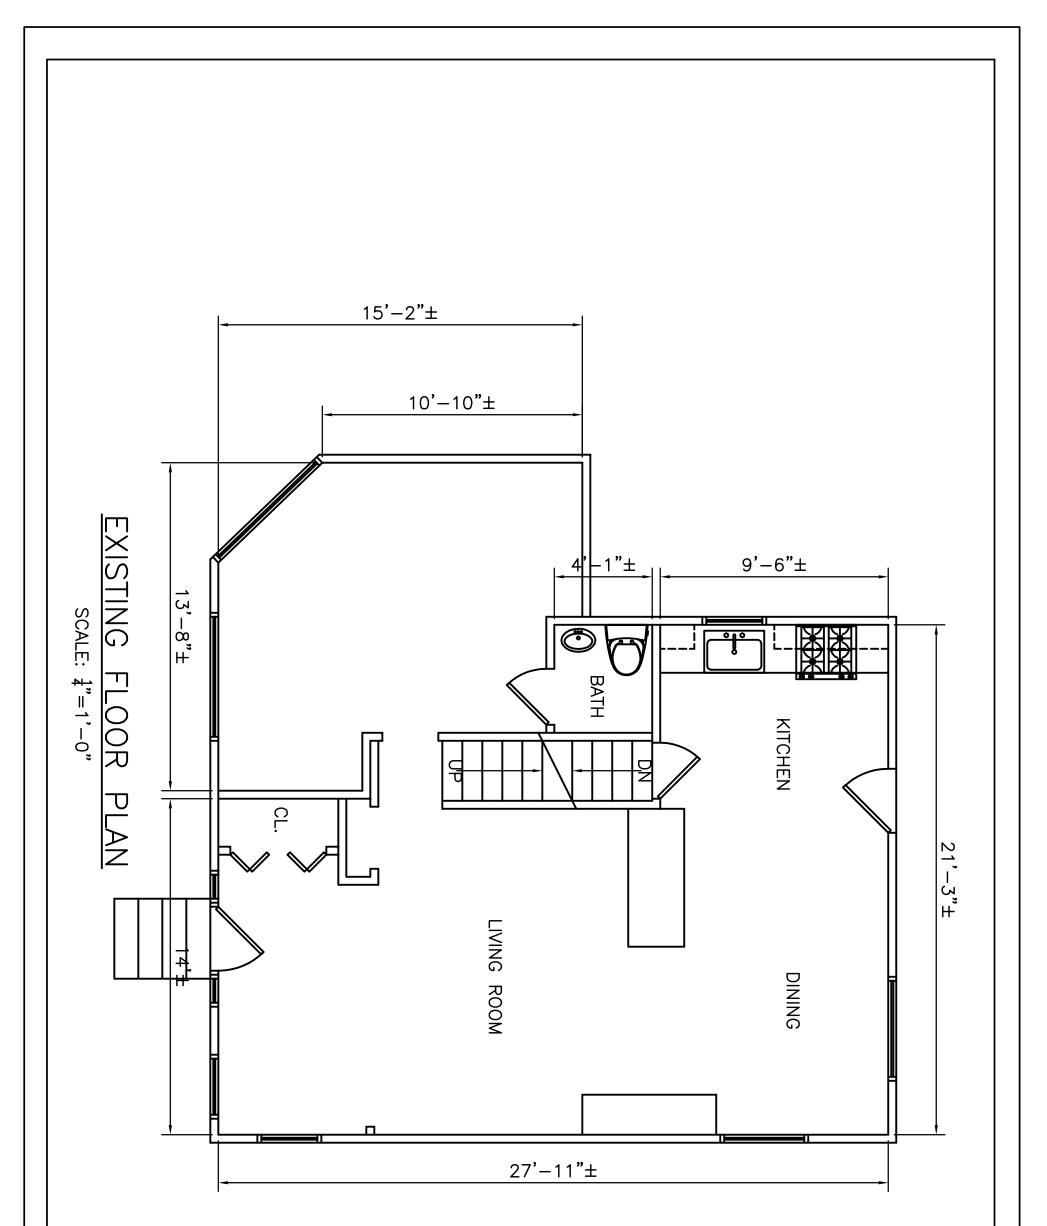

| PAGE NUMBER T DESIGN, LC DESCHED: TN STAND UP SHOWER ADDITION   A-1 1248 RANDOLPH AVE 617-797-6637 GREWH: TN 39 WEYBOSSET STREET   MILTON, MA. 02186 QUOCTUANPE@GMAIL.COM DATE: 11/17/2021 WEYMOUTH, MASSACHUSETTS | REVISION |
|--------------------------------------------------------------------------------------------------------------------------------------------------------------------------------------------------------------------|----------|







| TUAN<br>NO. 45563<br>SILISSUE<br>SILISSUE<br>SILISSUE<br>SILISSUE<br>SILISSUE<br>SILISSUE<br>SILISSUE<br>SILISSUE<br>SILISSUE<br>SILISSUE<br>SILISSUE<br>SILISSUE<br>SILISSUE<br>SILISSUE<br>SILISSUE<br>SILISSUE<br>SILISSUE<br>SILISSUE<br>SILISSUE<br>SILISSUE<br>SILISSUE<br>SILISSUE<br>SILISSUE<br>SILISSUE<br>SILISSUE<br>SILISSUE<br>SILI