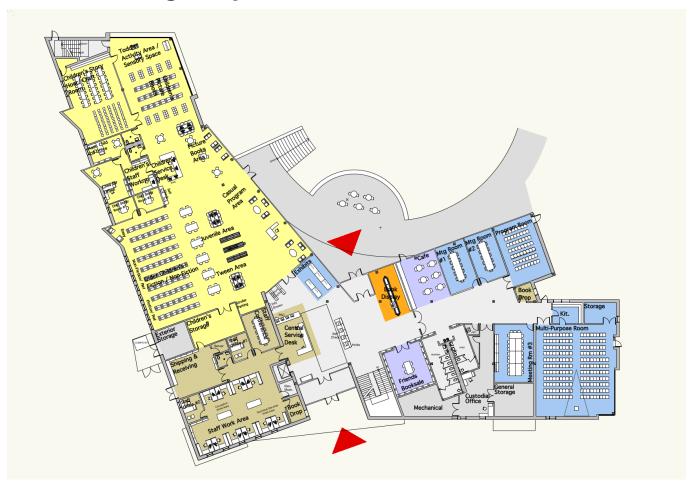

## Weymouth Public Library New Building – Option G.2 – First Floor Plan

### **Weymouth Public Library**

### New Building - Option G.2 - First Floor Plan

### Weymouth Public Library New Building – Option G.2 – First Floor Plan