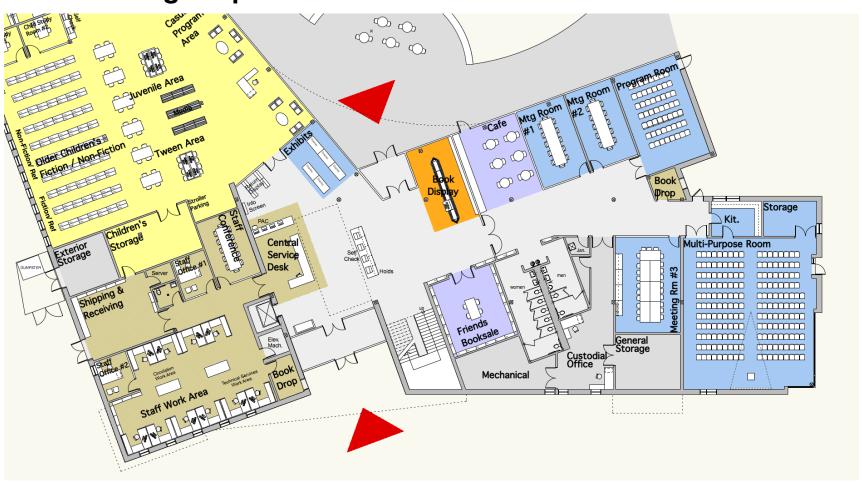

## Weymouth Public Library New Building – Option G.2 – First Floor Plan

### **Weymouth Public Library**

### New Building - Option G.2 - First Floor Plan

### Weymouth Public Library New Building – Option G.2 – First Floor Plan