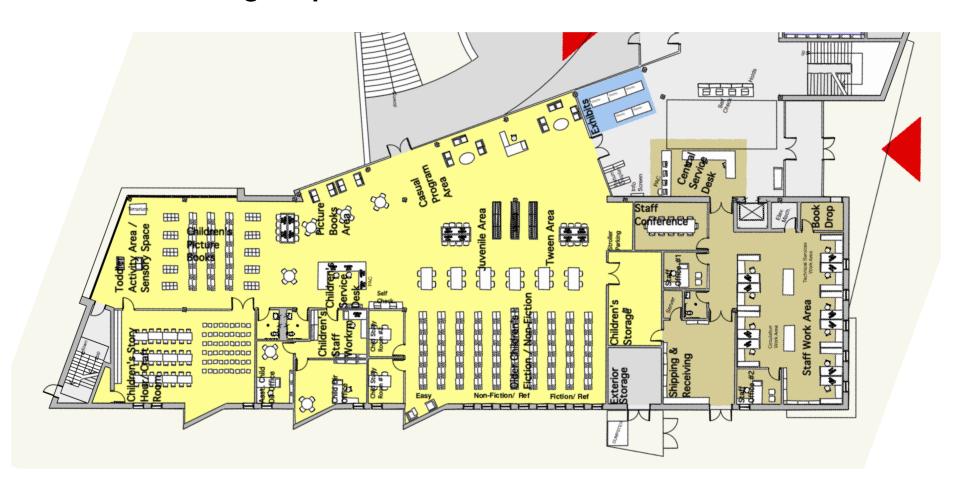

## Weymouth Public Library New Building – Option G.2 – First Floor Plan

### **Weymouth Public Library**

### New Building - Option G.2 - First Floor Plan

### Weymouth Public Library New Building – Option G.2 – First Floor Plan