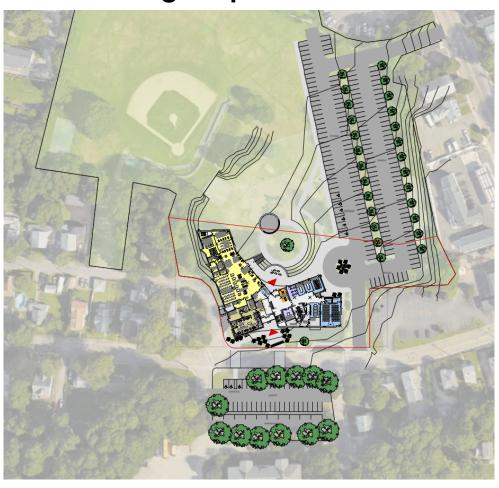

## Weymouth Public Library New Building – Option G.2 – Site Plan

# Weymouth Public Library New Building – Option G.2 – Site Plan