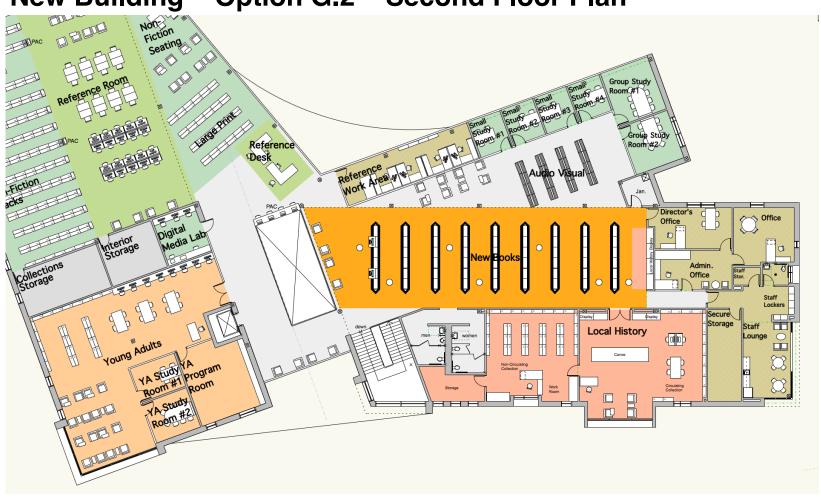

### Weymouth Public Library New Building – Option G.2 – Second Floor Plan

# Weymouth Public Library New Building – Option G.2 – Second Floor Plan