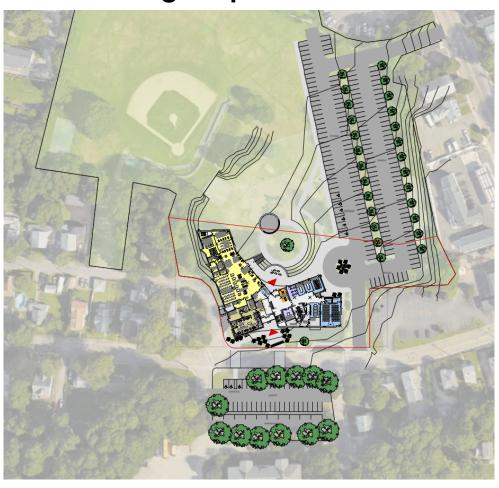

te Plan





## Weymouth Public Library New Building – Option G.2 – First Floor Plan





### **Weymouth Public Library**

### New Building - Option G.2 - First Floor Plan





### Weymouth Public Library New Building – Option G.2 – First Floor Plan





### Weymouth Public Library New Building – Option G.2 – Second Floor Plan





# Weymouth Public Library New Building – Option G.2 – Second Floor Plan





### Weymouth Public Library New Building – Option G.2 – Second Floor Plan





# Weymouth Public Library New Building – Option G.2 – Children's Room





## Weymouth Public Library New Building – Option G.2 – Adult Reading Area





## Weymouth Public Library New Building – Option G.2 – Second Floor View

















## Weymouth Public Library New Building – Option G.2 – Site Plan



### **Questions?**