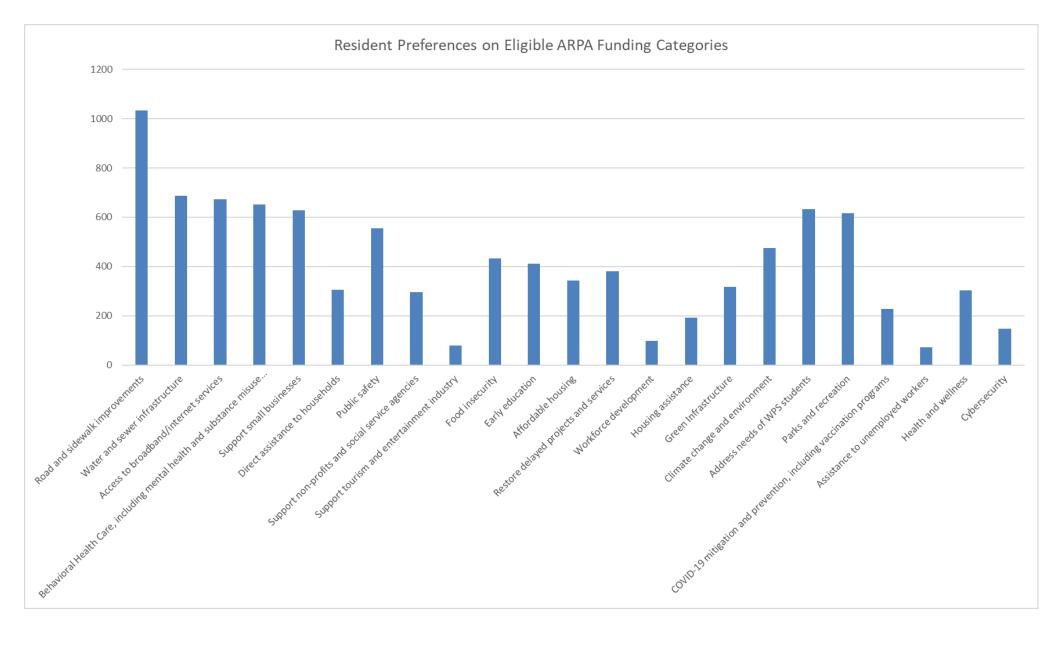

| Survey Categories for Eligible ARPA Funding                                                            | Resident Selections |
|--------------------------------------------------------------------------------------------------------|---------------------|
| Road and sidewalk improvements                                                                         | 1033                |
| Water and sewer infrastructure                                                                         | 686                 |
| Access to broadband/internet services                                                                  | 672                 |
| Behavioral Health Care, including mental health and substance misuse treatment and overdose prevention | 651                 |
| Support small businesses                                                                               | 627                 |
| Direct assistance to households                                                                        | 305                 |
| Public safety                                                                                          | 556                 |
| Support non-profits and social service agencies                                                        | 295                 |
| Support tourism and entertainment industry                                                             | 80                  |
| Food insecurity                                                                                        | 433                 |
| Early education                                                                                        | 411                 |
| Affordable housing                                                                                     | 344                 |
| Restore delayed projects and services                                                                  | 381                 |
| Workforce development                                                                                  | 98                  |
| Housing assistance                                                                                     | 193                 |
| Green Infrastructure                                                                                   | 316                 |
| Climate change and environment                                                                         | 475                 |
| Address needs of WPS students                                                                          | 633                 |
| Parks and recreation                                                                                   | 616                 |
| COVID-19 mitigation and prevention, including vaccination programs                                     | 228                 |
| Assistance to unemployed workers                                                                       | 73                  |
| Health and wellness                                                                                    | 302                 |
| Cybersecurity                                                                                          | 148                 |

NOTE: Each Resident could select up to 5 priorities