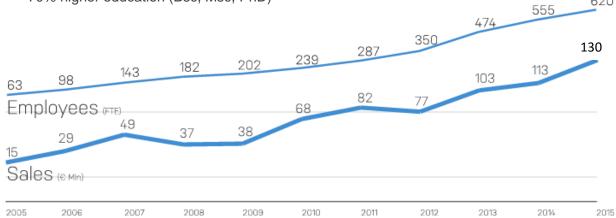

## One of the fastest growing privately owned technology companies in Europe

We focus on autonomous growth and a solid preservation of our company culture

### Current state

- 610 FTE of which 300 in development
- 70% higher education (Bsc, Msc, PhD)