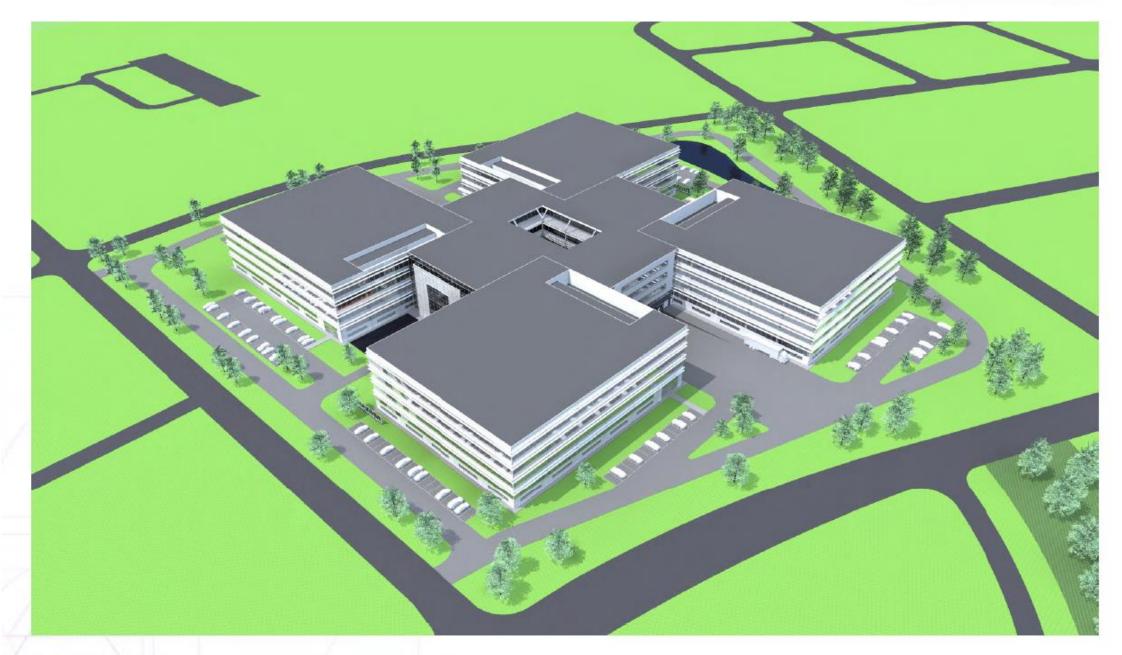

TIF is based on <u>Phase I construction</u>, which includes:

- Acquisition of 7.5 acres of land
- Construction of **two buildings of approximately 226,000 s.f.** 
  - 186,000 s.f. office and manufacturing building
  - 40,000 s.f. centralized logistics and operations center
  - Creation of at least 150 full-time jobs.

Prodrive estimates the **Phase I investment will be \$38 million**. Phase I construction is estimated to **take up to five years (end of 2022)**.

## Phase II – <u>Not</u> included under TIF (fully taxable)

- A new 186,000 s.f. manufacturing building
- Another 7.5 acres of land
- An additional \$29 million investment (by Prodrive)
- A total of 330 full-time jobs

Subsequent Phases – <u>Not</u> included under TIF (fully taxable)

- Two additional 186,000 s.f. manufacturing buildings
- Another 7.5 acres of land acquired
- A total approximate investment of \$97 million
- Potential for up to 500 full-time jobs