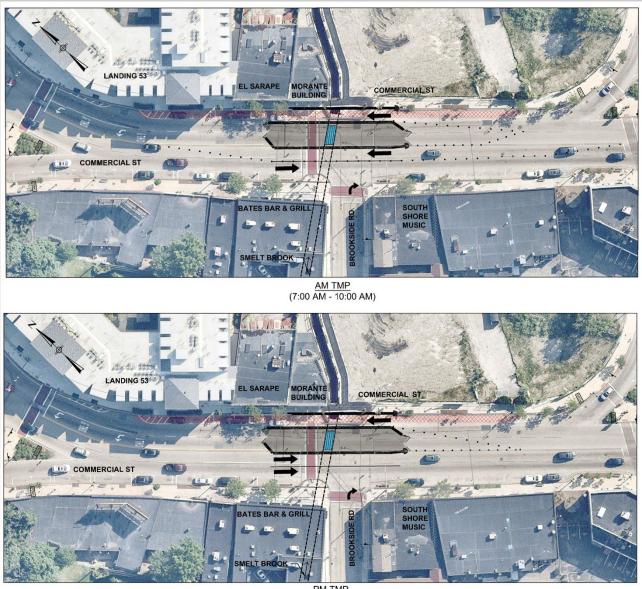

### **Phase II Construction**

<u>PM TMP</u> (11:00 AM - 6:00 AM)

Parking on east side of Commercial St closed for Phase II