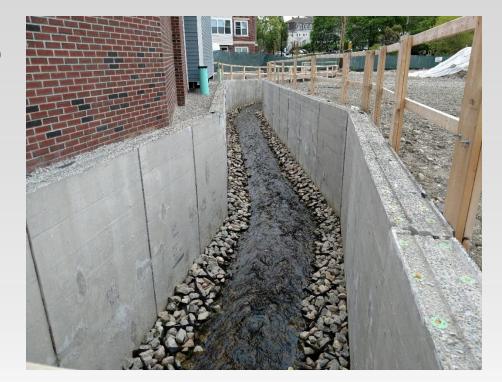

# Smelt Brook Phase I Daylighting

- § Completed March 2019
- § Top of wall and black metal railing
- § Permanent walkway installed Spring 2020