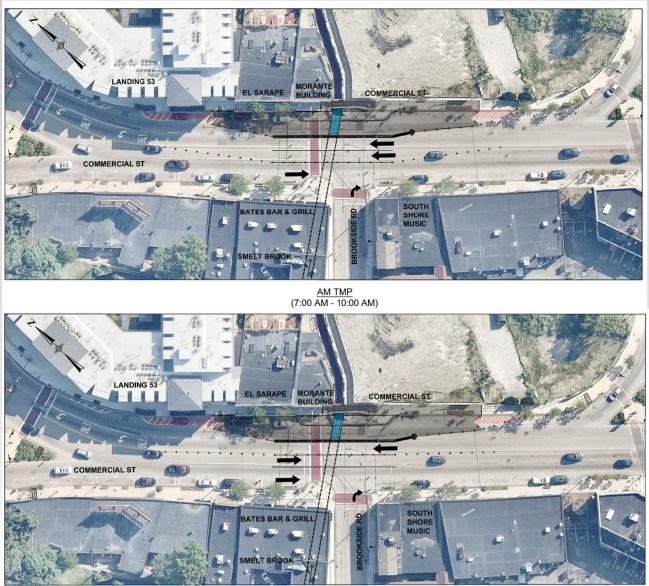

## Smelt Brook Phase II Project Phase I – AM Construction

(7:00 AM - 10:00 AM)

## Smelt Brook Phase II Project Phase I – PM Construction

<u>PM TMP</u> (11:00 AM - 6:00 AM)

#### Phase I Construction

<u>PM TMP</u> (11:00 AM - 6:00 AM)

Parking on east side of Commercial St closed for Phase I