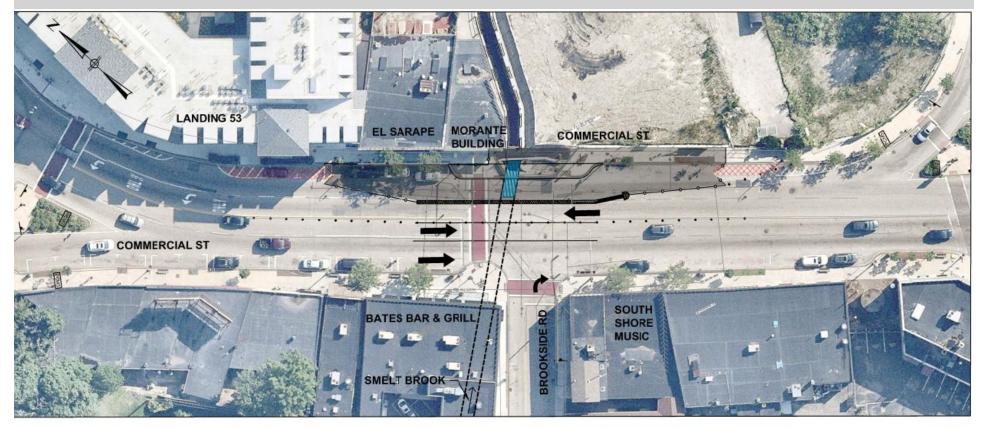

### **Phase II Construction**

<u>PM TMP</u> (11:00 AM - 6:00 AM)

Parking on east side of Commercial St closed for Phase II

#### Phase III Construction

#### <u>PM TMP</u> (11:00 AM - 6: 00 AM)

Parking on east side of Commercial St and 5 parking spots on west side of Commercial St north of Brookside Road closed for Phase III