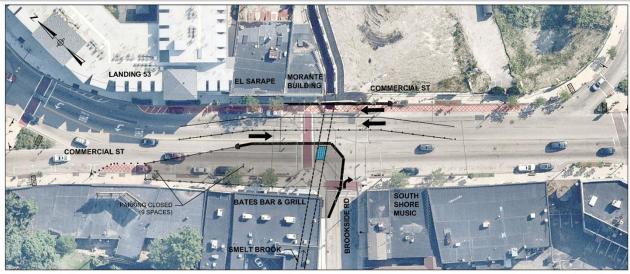

## Phase IV Construction

(7:00 AM - 10:00 AM)

<u>PM TMP</u> (11:00 AM - 6:00 AM)

Parking on east side of Commercial St and 9 parking spots on west side of Commercial St north of Brookside Road closed for Phase IV