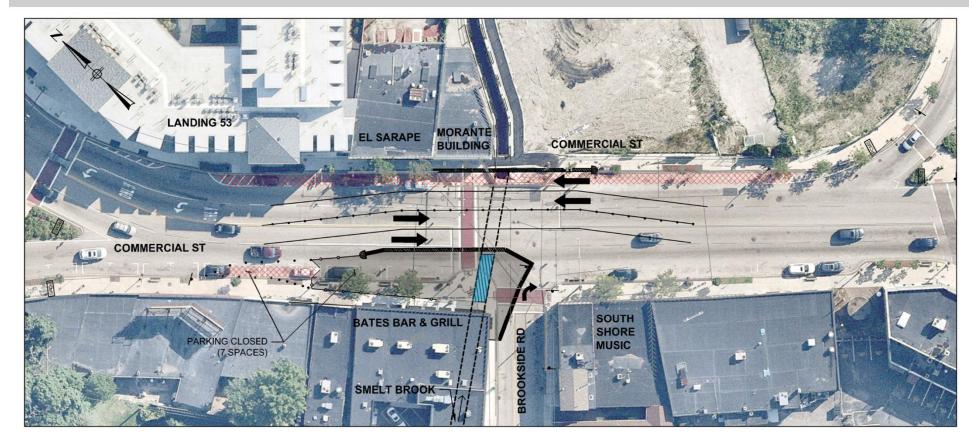

## Phase IV Construction

(7:00 AM - 10:00 AM)

<u>PM TMP</u> (11:00 AM - 6:00 AM)

Parking on east side of Commercial St and 9 parking spots on west side of Commercial St north of Brookside Road closed for Phase IV