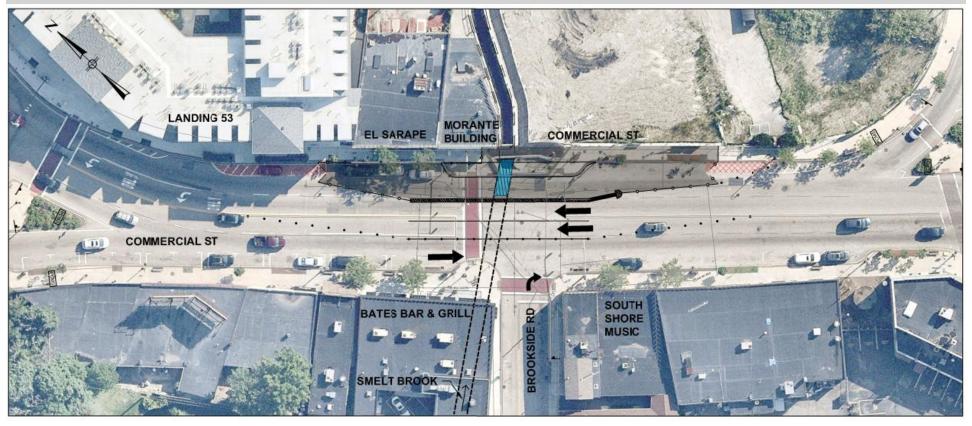

## Smelt Brook Phase II Project Phase I – AM Construction

(7:00 AM - 10:00 AM)

## Smelt Brook Phase II Project Phase I – PM Construction

<u>PM TMP</u> (11:00 AM - 6:00 AM)

#### Phase I Construction

<u>PM TMP</u> (11:00 AM - 6:00 AM)

Parking on east side of Commercial St closed for Phase I