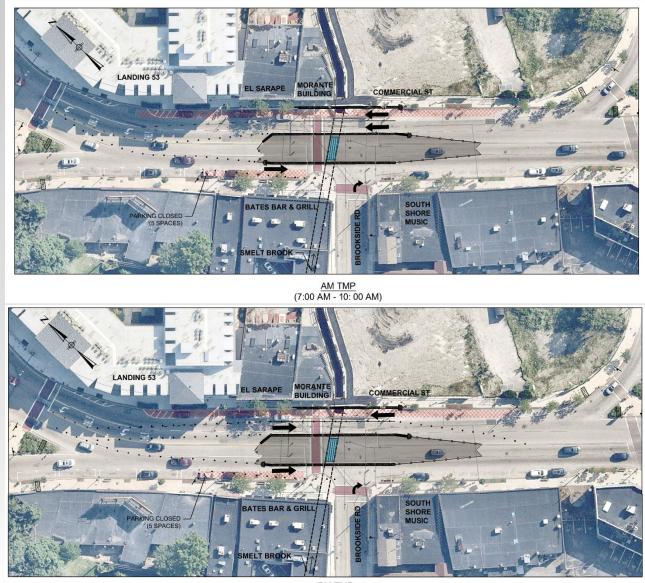

#### <u>PM TMP</u> (11:00 AM - 6: 00 AM)

Parking on east side of Commercial St and 5 parking spots on west side of Commercial St north of Brookside Road closed for Phase III