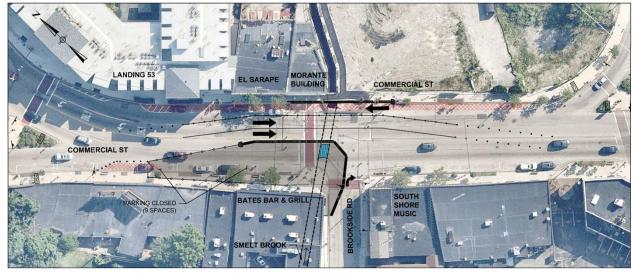

#### ALL DAY TMP

Lane use configuration installed for entirety of Phase V Parking on east side of Commercial St and 7 parking spots on west side of Commercial St north of Brookside Road closed for Phase V