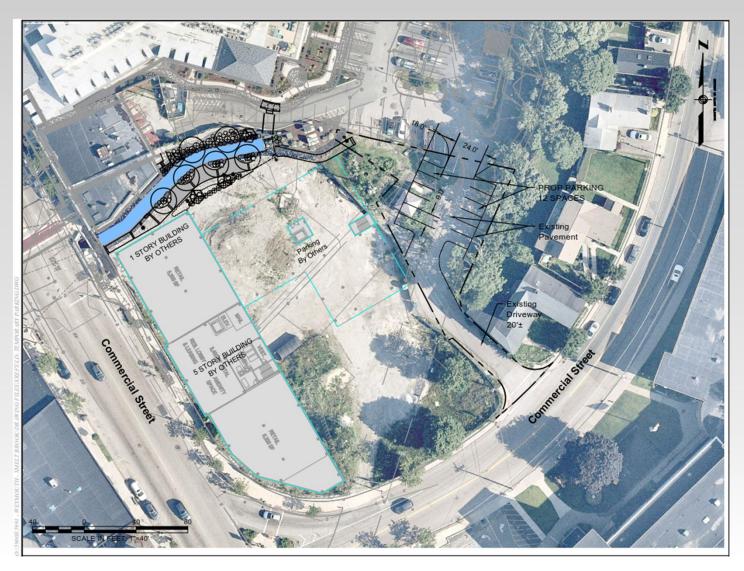

# Smelt Brook Phase I Daylighting

- § Completed March 2019
- § Top of wall and black metal railing
- § Permanent walkway installed Spring 2020

# Smelt Brook Phase II Project Key Project Impacts

- Traffic
- On-Street Parking
- Store Deliveries

## Temporary Parking During Construction