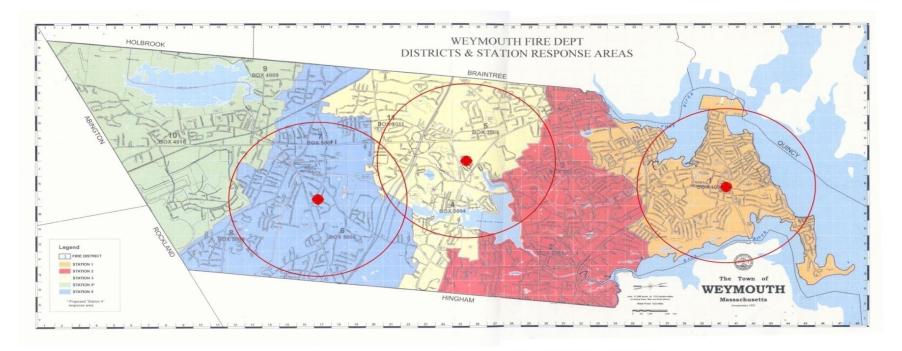

## **STATION COVERAGE**

1 hour = 33 miles + odometer reading= total miles on vehicle (DPW)

| DISTRICT #5                       | DISTRICT #3/DISTRICT #2                       | DISTRICT #1                       |
|-----------------------------------|-----------------------------------------------|-----------------------------------|
| 1963 RESPONSES                    | 3676 RESPONSES                                | 1225 RESPONSES                    |
| ENG #5 2010                       | ENG #3 2003 LAD #2 2007                       | ENG #1 2003                       |
| 36,172 MILES                      | 131,982 MILES 58,140 MILES                    | 77,886 MILES                      |
| 3,232 HOURS                       | 11,799 HOURS 5014 HOURS                       | 7,797 HOURS                       |
| MAINTENANCE COSTS:<br>\$15,000.00 | MAINTENANCE COSTS:<br>\$60,000.00 \$73,000.00 | MAINTENANCE COSTS:<br>\$40,000.00 |