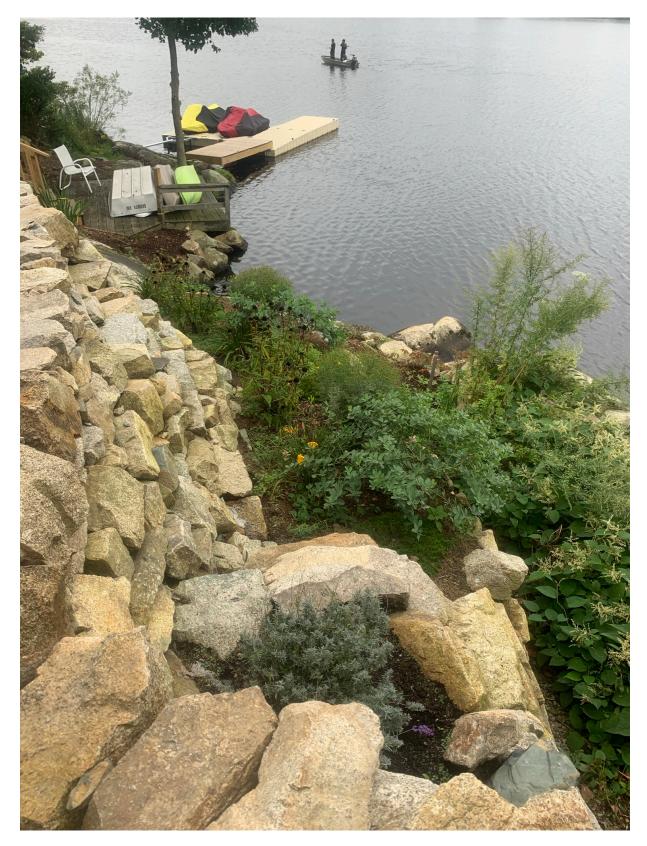

Photo 3: Home and Stone Retaining walls in rear yard

Photo 4: Stairs and walkway from home to existing deck

Photo 5: Rear yard area

Photo 6: Rain Garden Area

Photo 6: Rain Garden Area looking towards Whitman's Pond