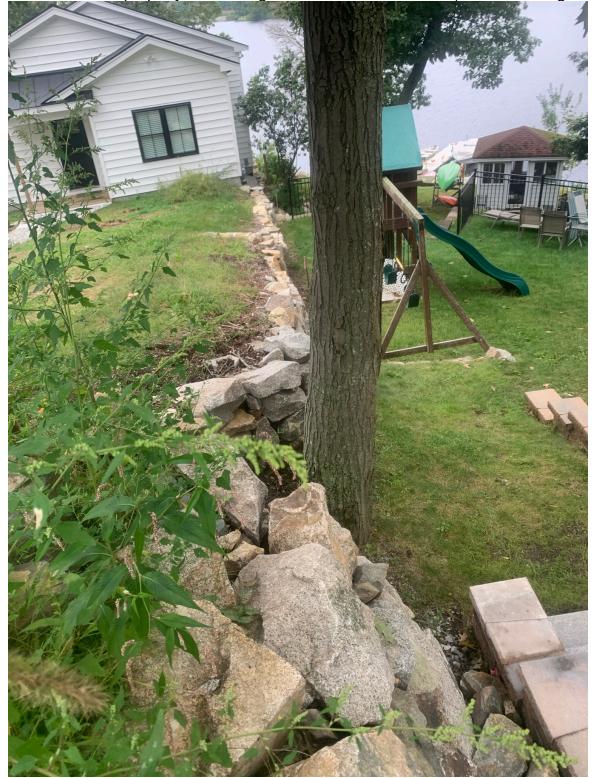

Very truly yours,

MERRILL ENGINEERS AND LAND SURVEYORS

Chborah Wkeller

Deborah Keller, P.E. Senior Project Manager

Photo 1: Northern property line looking towards Whitman's Pond (Stone retaining wall)

Photo 2: Walkway from driveway to home

Photo 3: Home and Stone Retaining walls in rear yard

Photo 4: Stairs and walkway from home to existing deck

Photo 5: Rear yard area

Photo 6: Rain Garden Area

Photo 6: Rain Garden Area looking towards Whitman's Pond