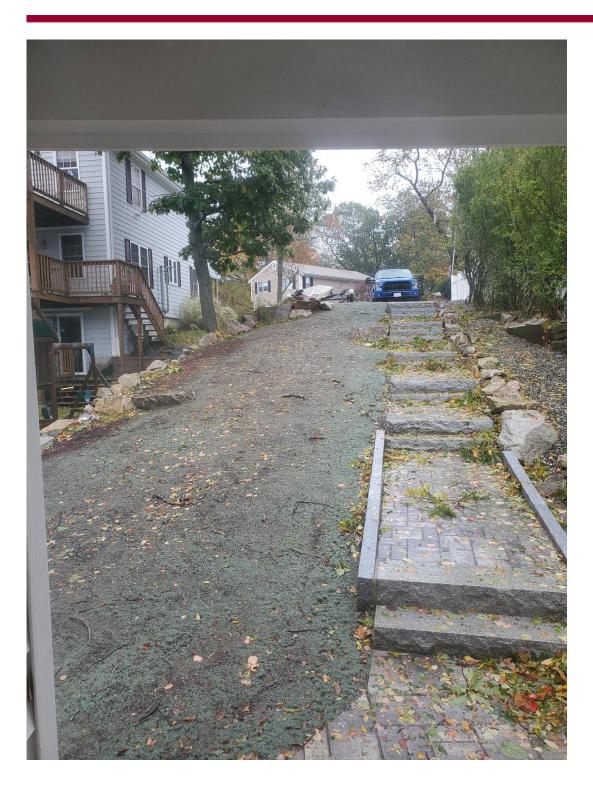

Very truly yours,

MERRILL ENGINEERS AND LAND SURVEYORS

Chborah Wkeller

Deborah Keller, P.E. Senior Project Manager

Photo 1: Northern property line looking towards Whitman's Pond (Stone retaining wall)

Photo 2: Walkway from driveway to home

Photo 3: Home and Stone Retaining walls in rear yard

Photo 4: Stairs and walkway from home to existing deck

Photo 5: Rear yard area

Photo 6: Rain Garden Area

Photo 6: Rain Garden Area looking towards Whitman's Pond