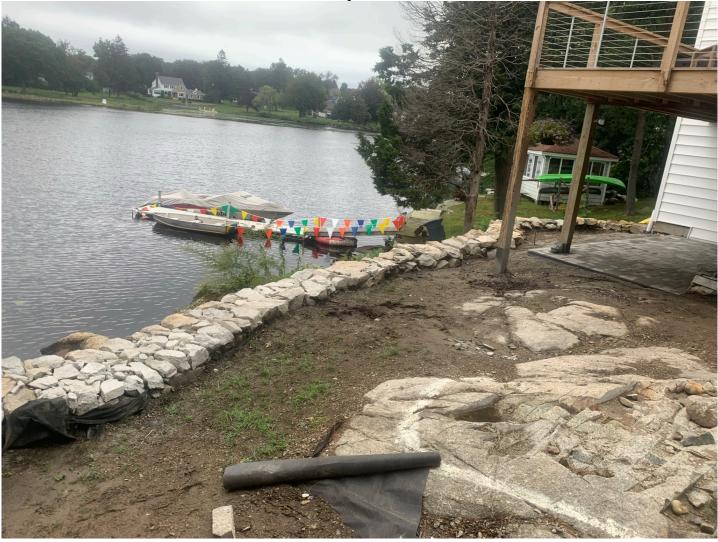

#### RE: Request for Certificate of Compliance 44 Revere Road, Weymouth MA SE 081-1234 Applicant: Lauren Brouillette

Dear Mary Ellen & Commission Members:

On behalf of the applicant, this office respectfully requests the Commission issue a Certificate of Compliance for the above-referenced project. Please be advised that we have performed an on-site survey and field inspection of the property on September 2021. The proposed home reconstruction and site improvements were completed along with the associated stone walls, walkways, grading, and landscaping shown on the approved plan. Merrill Engineers and Land Surveyors certifies that the work has been constructed in substantial compliance with the approved plans and Order of Conditions with the following modification:

- 1. The rear yard was not been stabilized with vegetation at the time of survey. It has since been hydroseeded, refer to attached photos 7-10.
- 2. Supplemental plantings are anticipated to be planted in the spring and to be coordinated with the Conservation Office.
- 3. No fencing was installed along the stone retaining wall, but will not impact the wetland resources.

Photo 3: Home and Stone Retaining walls in rear yard

Photo 4: Stairs and walkway from home to existing deck

Photo 5: Rear yard area

Photo 6: Rain Garden Area

Photo 6: Rain Garden Area looking towards Whitman's Pond