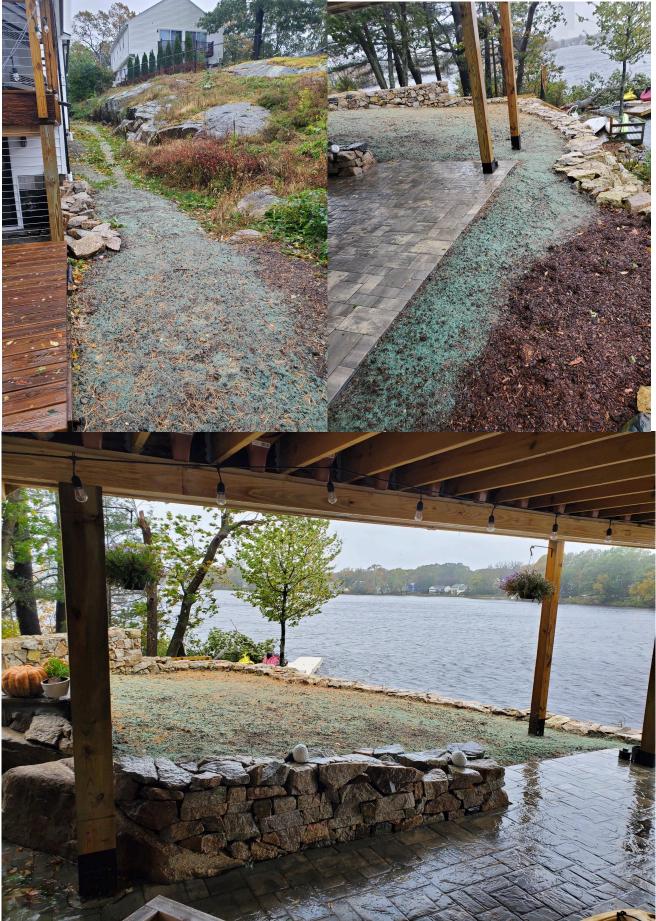

- 1. The rear yard was not been stabilized with vegetation at the time of survey. It has since been hydroseeded, refer to attached photos 7-10.
- 2. Supplemental plantings are anticipated to be planted in the spring and to be coordinated with the Conservation Office.
- 3. No fencing was installed along the stone retaining wall, but will not impact the wetland resources.

## Photos 7-10 Hydroseed Lawn Areas