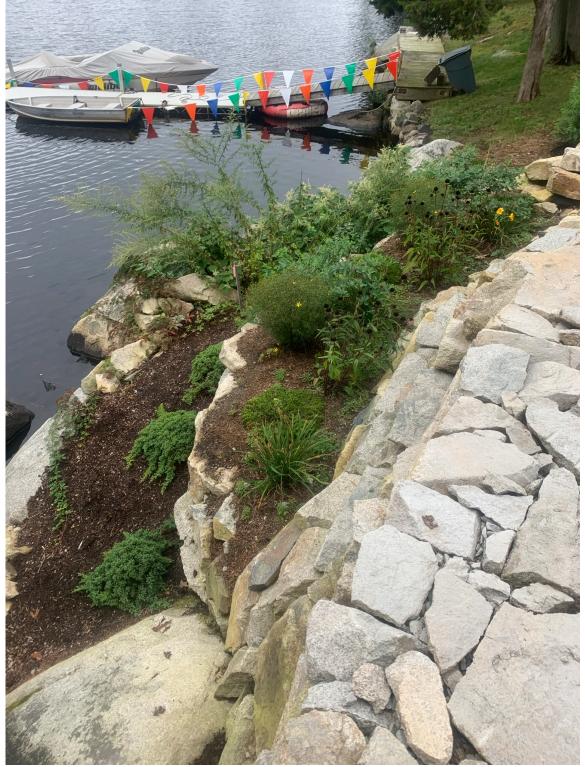

Photo 3: Home and Stone Retaining walls in rear yard

Photo 4: Stairs and walkway from home to existing deck

Photo 5: Rear yard area

Photo 6: Rain Garden Area

Photo 6: Rain Garden Area looking towards Whitman's Pond