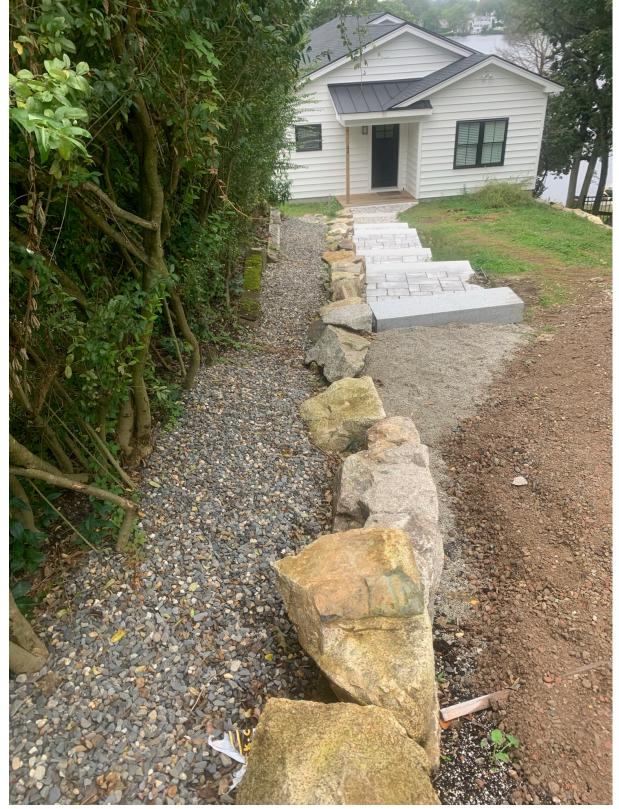

Very truly yours,

MERRILL ENGINEERS AND LAND SURVEYORS

Chborah Wkeller

Deborah Keller, P.E. Senior Project Manager

Photo 1: Northern property line looking towards Whitman's Pond (Stone retaining wall)

Photo 2: Walkway from driveway to home

Photo 3: Home and Stone Retaining walls in rear yard

Photo 4: Stairs and walkway from home to existing deck

Photo 5: Rear yard area

Photo 6: Rain Garden Area

Photo 6: Rain Garden Area looking towards Whitman's Pond