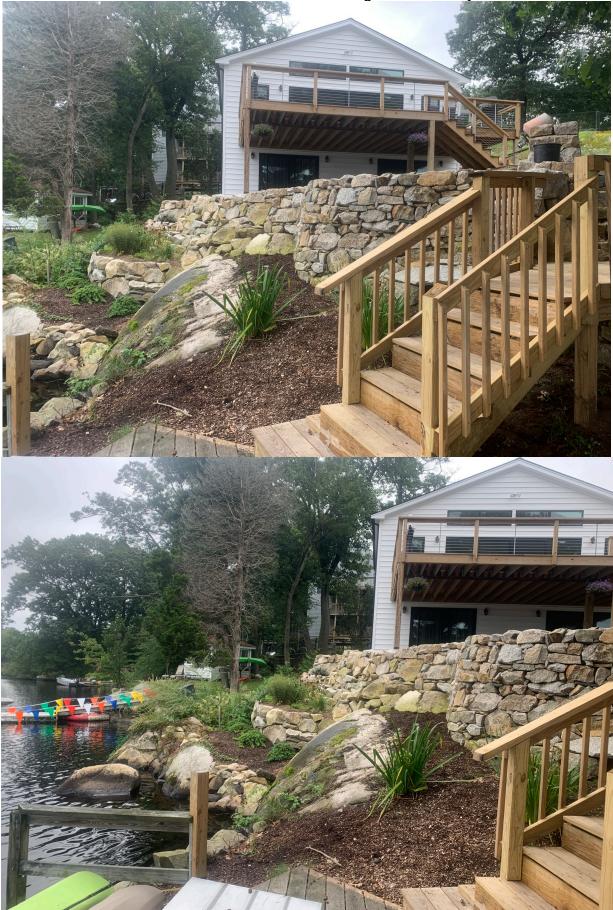

Very truly yours,

MERRILL ENGINEERS AND LAND SURVEYORS

Chborah Wkeller

Deborah Keller, P.E. Senior Project Manager

Photo 1: Northern property line looking towards Whitman's Pond (Stone retaining wall)

Photo 2: Walkway from driveway to home

Photo 3: Home and Stone Retaining walls in rear yard

Photo 4: Stairs and walkway from home to existing deck

Photo 5: Rear yard area

Photo 6: Rain Garden Area

Photo 6: Rain Garden Area looking towards Whitman's Pond