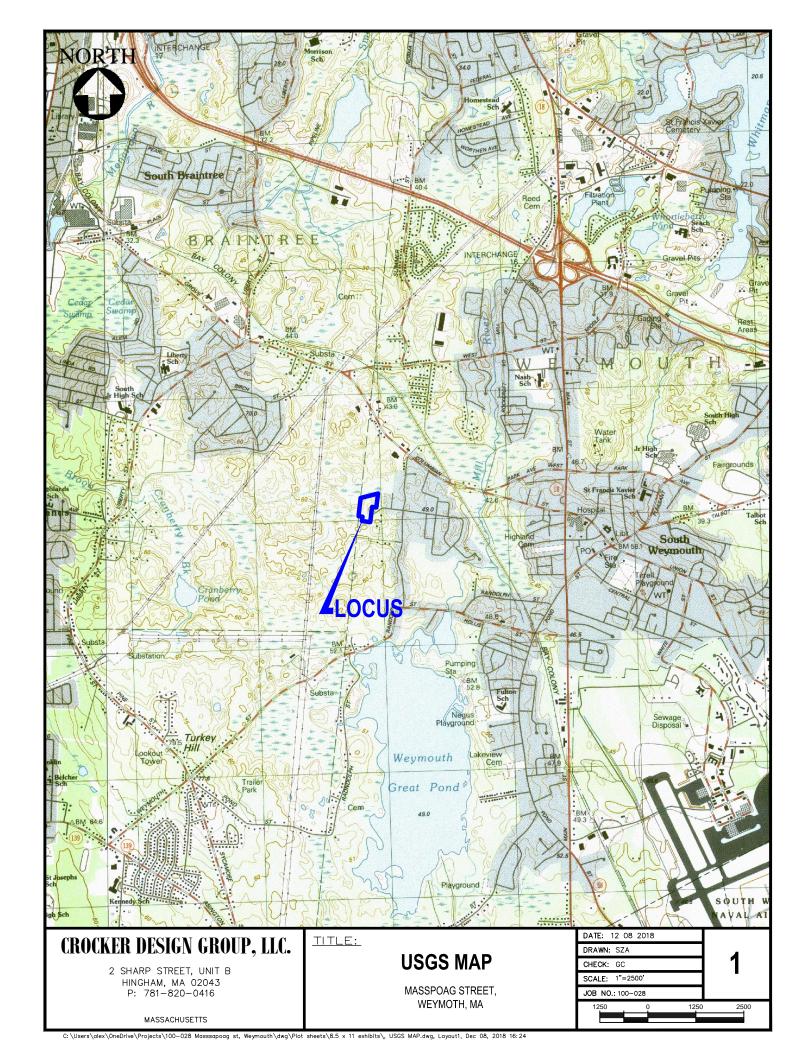

#### 5. Figures

- 5.1 SITE LOCUS USGS MAP
- 5.2 SITE LOCUS ORTHOGRAPHIC MAP
- 5.3 MASSDEP WETLANDS MAP
- 5.4 FEMA FLOODPLAIN MAP
- 5.5 NHESP HABITAT MAP

#### 1.1 Narrative

Weathervane Massapoag, LLC (the Applicant) is proposing to develop a residential subdivision consisting of seven (7) single family lots as an extension to the existing Massapoag Street, a private-way, in Weymouth, Massachusetts (See Section 5, Figures 1 and 2). A portion of the proposed work associated with the project will occur within areas subject to protection under the MA Wetlands Protection Act (M.G.L. Ch. 131 § 40) ("Act") and the Weymouth Wetlands Protection Bylaw ("Bylaw").