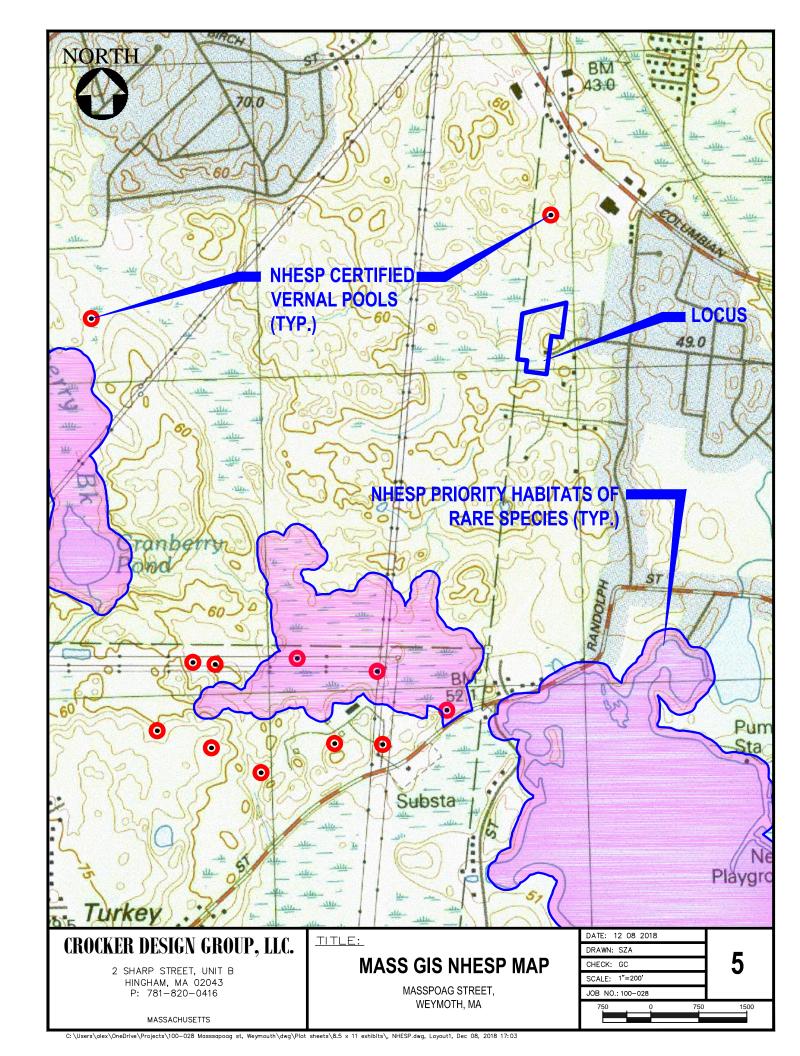

A review of the Massachusetts Natural Heritage Atlas datalayers (MAGIS 2021) indicate there are no estimated habitats of rare upland or wetland wildlife, plants or certified vernal pools located in the area or on site (See Section 5, Figure 5). According to the FEMA floodplain datalayers the entire site is located outside of the 100-year flood plain (See Section 5, Figure 4).