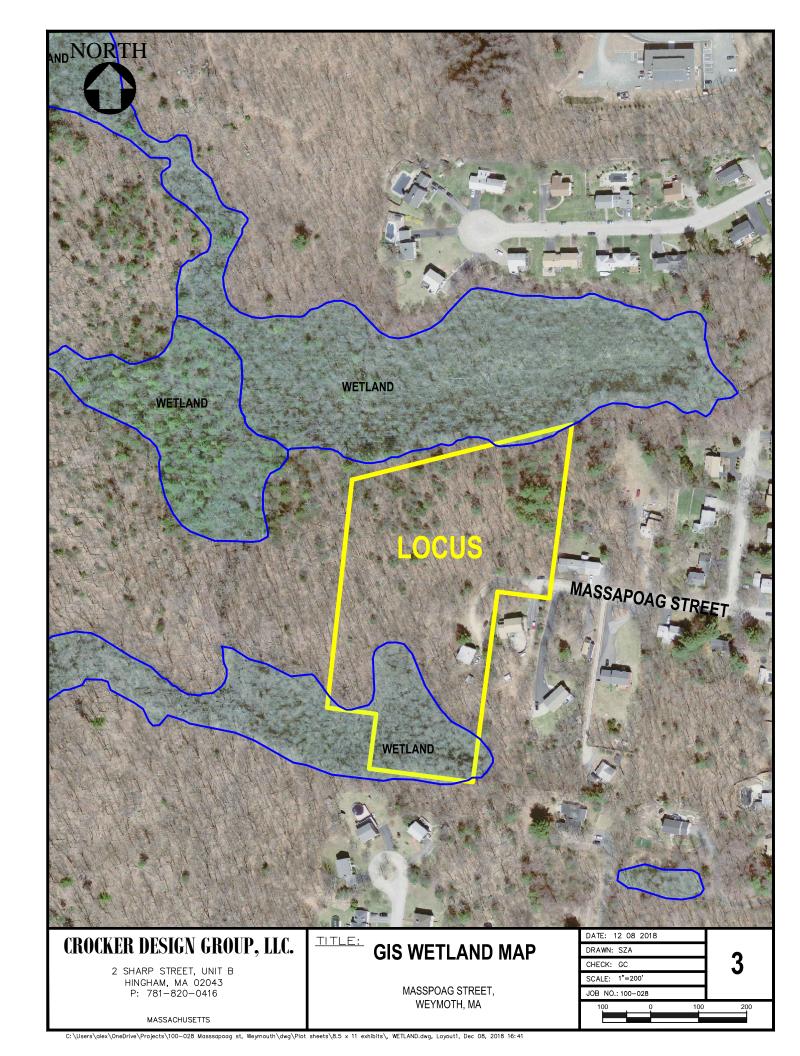

#### **1.3 Wetland Resource Areas**

On March 11, 2019, an Order of Resource Area Delineation (ORAD) (MA DEP 81-1239) was issued by the Weymouth Conservation Commission and remains in effect.

The proposed subdivision contains a Bordering Vegetated Wetland (BVW) that borders the development to the North, West and South. The wetland is delineated with a series of survey flags labeled WF-A1 through WF-A61.