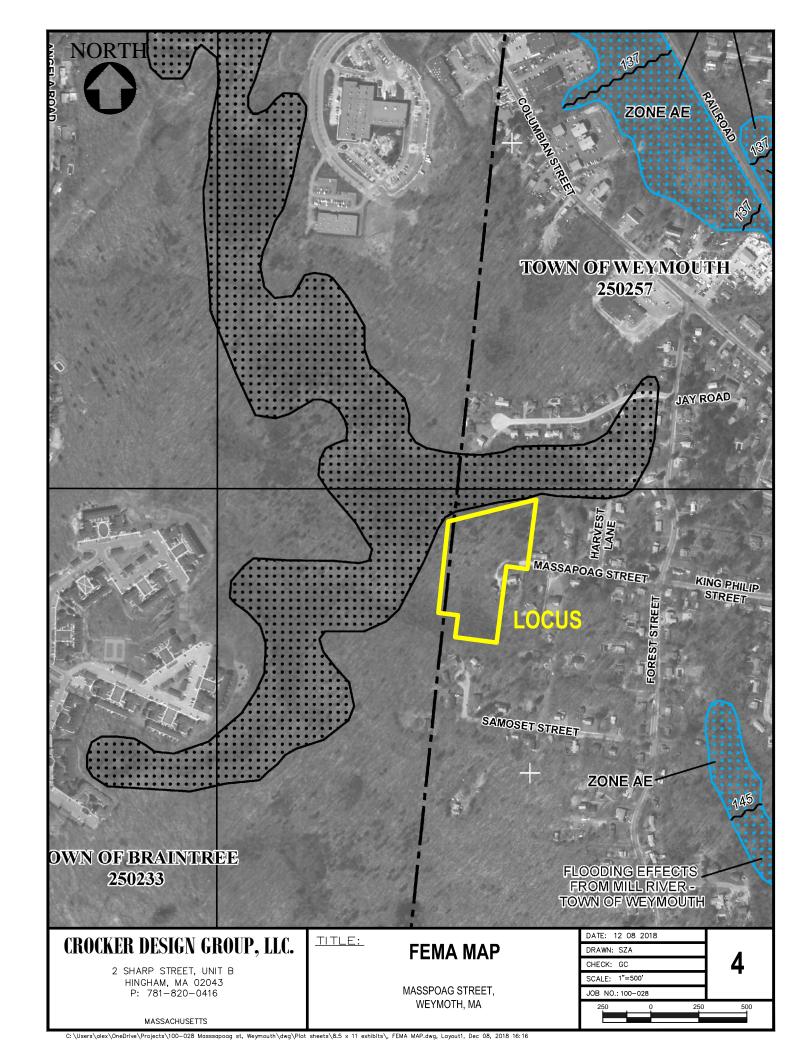

A review of the Massachusetts Natural Heritage Atlas datalayers (MAGIS 2021) indicate there are no estimated habitats of rare upland or wetland wildlife, plants or certified vernal pools located in the area or on site (See Section 5, Figure 5). According to the FEMA floodplain datalayers the entire site is located outside of the 100-year flood plain (See Section 5, Figure 4).