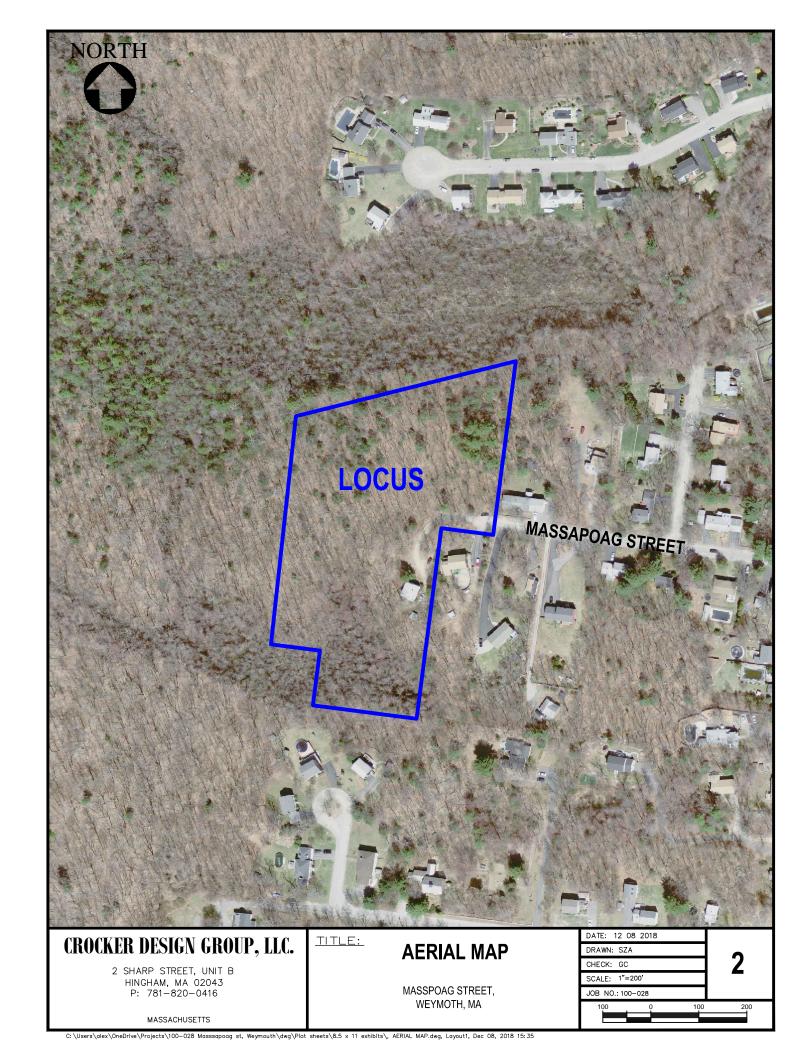

#### 1.1 Narrative

Weathervane Massapoag, LLC (the Applicant) is proposing to develop a residential subdivision consisting of seven (7) single family lots as an extension to the existing Massapoag Street, a private-way, in Weymouth, Massachusetts (See Section 5, Figures 1 and 2). A portion of the proposed work associated with the project will occur within areas subject to protection under the MA Wetlands Protection Act (M.G.L. Ch. 131 § 40) ("Act") and the Weymouth Wetlands Protection Bylaw ("Bylaw").

### 1.2 Existing Conditions

The site is bound by existing residential properties to the east and south, woods and wetlands to the north and west. The site topography ranges from a high of approximately 206' in front of the existing house and then slopes down toward the existing wetlands along the north, west and south sides, to an approximate low elevation of 162 to the north, 167 to the west and 183 to the south and to Massapoag Street at 190 +/- to the east. The Braintree town line exists along the western edge of the property. The site is mostly wooded and includes an existing single-family residential house with existing driveway and shed.