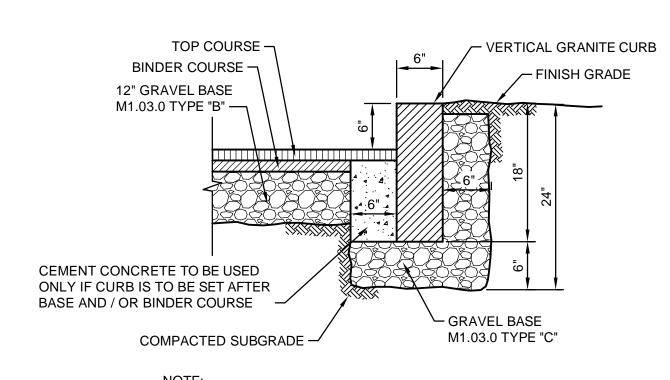

The purpose of the Project is to construct a right turn lane on Middle Street to Libbey Industrial Parkway, a bike lane on Middle Street, and a 5-foot wide concrete sidewalk between Middle Street and the Boston Children's Hospital (BCH) facility located at 200 Libbey Industrial Parkway, which is currently under construction.

The portion of the Project subject to jurisdiction is located within previously disturbed areas adjacent to Libbey Industrial Parkway and will result in 3,595 square feet (sf) of impact to RA, all of which is previously degraded, as well as areas within the 50-foot local no disturb area to BVW and Bank. Boundary of BVW is generally coincident with the toe-of-slope associated with the existing roadway. The Project incorporates construction-term sediment controls and disturbed areas adjacent to the sidewalk/paved areas will be stabilized by seeding with an upland grass mix suitable for the intended use. No changes to the areas stormwater management system are proposed.