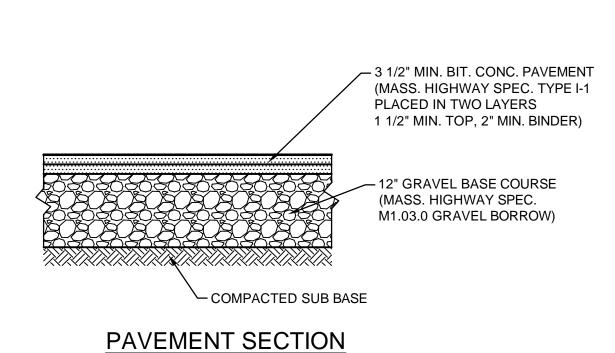

The purpose of the Project is to construct a right turn lane on Middle Street to Libbey Industrial Parkway, a bike lane on Middle Street, and a 5-foot wide concrete sidewalk between Middle Street and the Boston Children's Hospital (BCH) facility located at 200 Libbey Industrial Parkway, which is currently under construction.

The portion of the Project subject to jurisdiction is located within previously disturbed areas adjacent to Libbey Industrial Parkway and will result in 3,595 square feet (sf) of impact to RA, all of which is previously degraded, as well as areas within the 50-foot local no disturb area to BVW and Bank. Boundary of BVW is generally coincident with the toe-of-slope associated with the existing roadway. The Project incorporates construction-term sediment controls and disturbed areas adjacent to the sidewalk/paved areas will be stabilized by seeding with an upland grass mix suitable for the intended use. No changes to the areas stormwater management system are proposed.