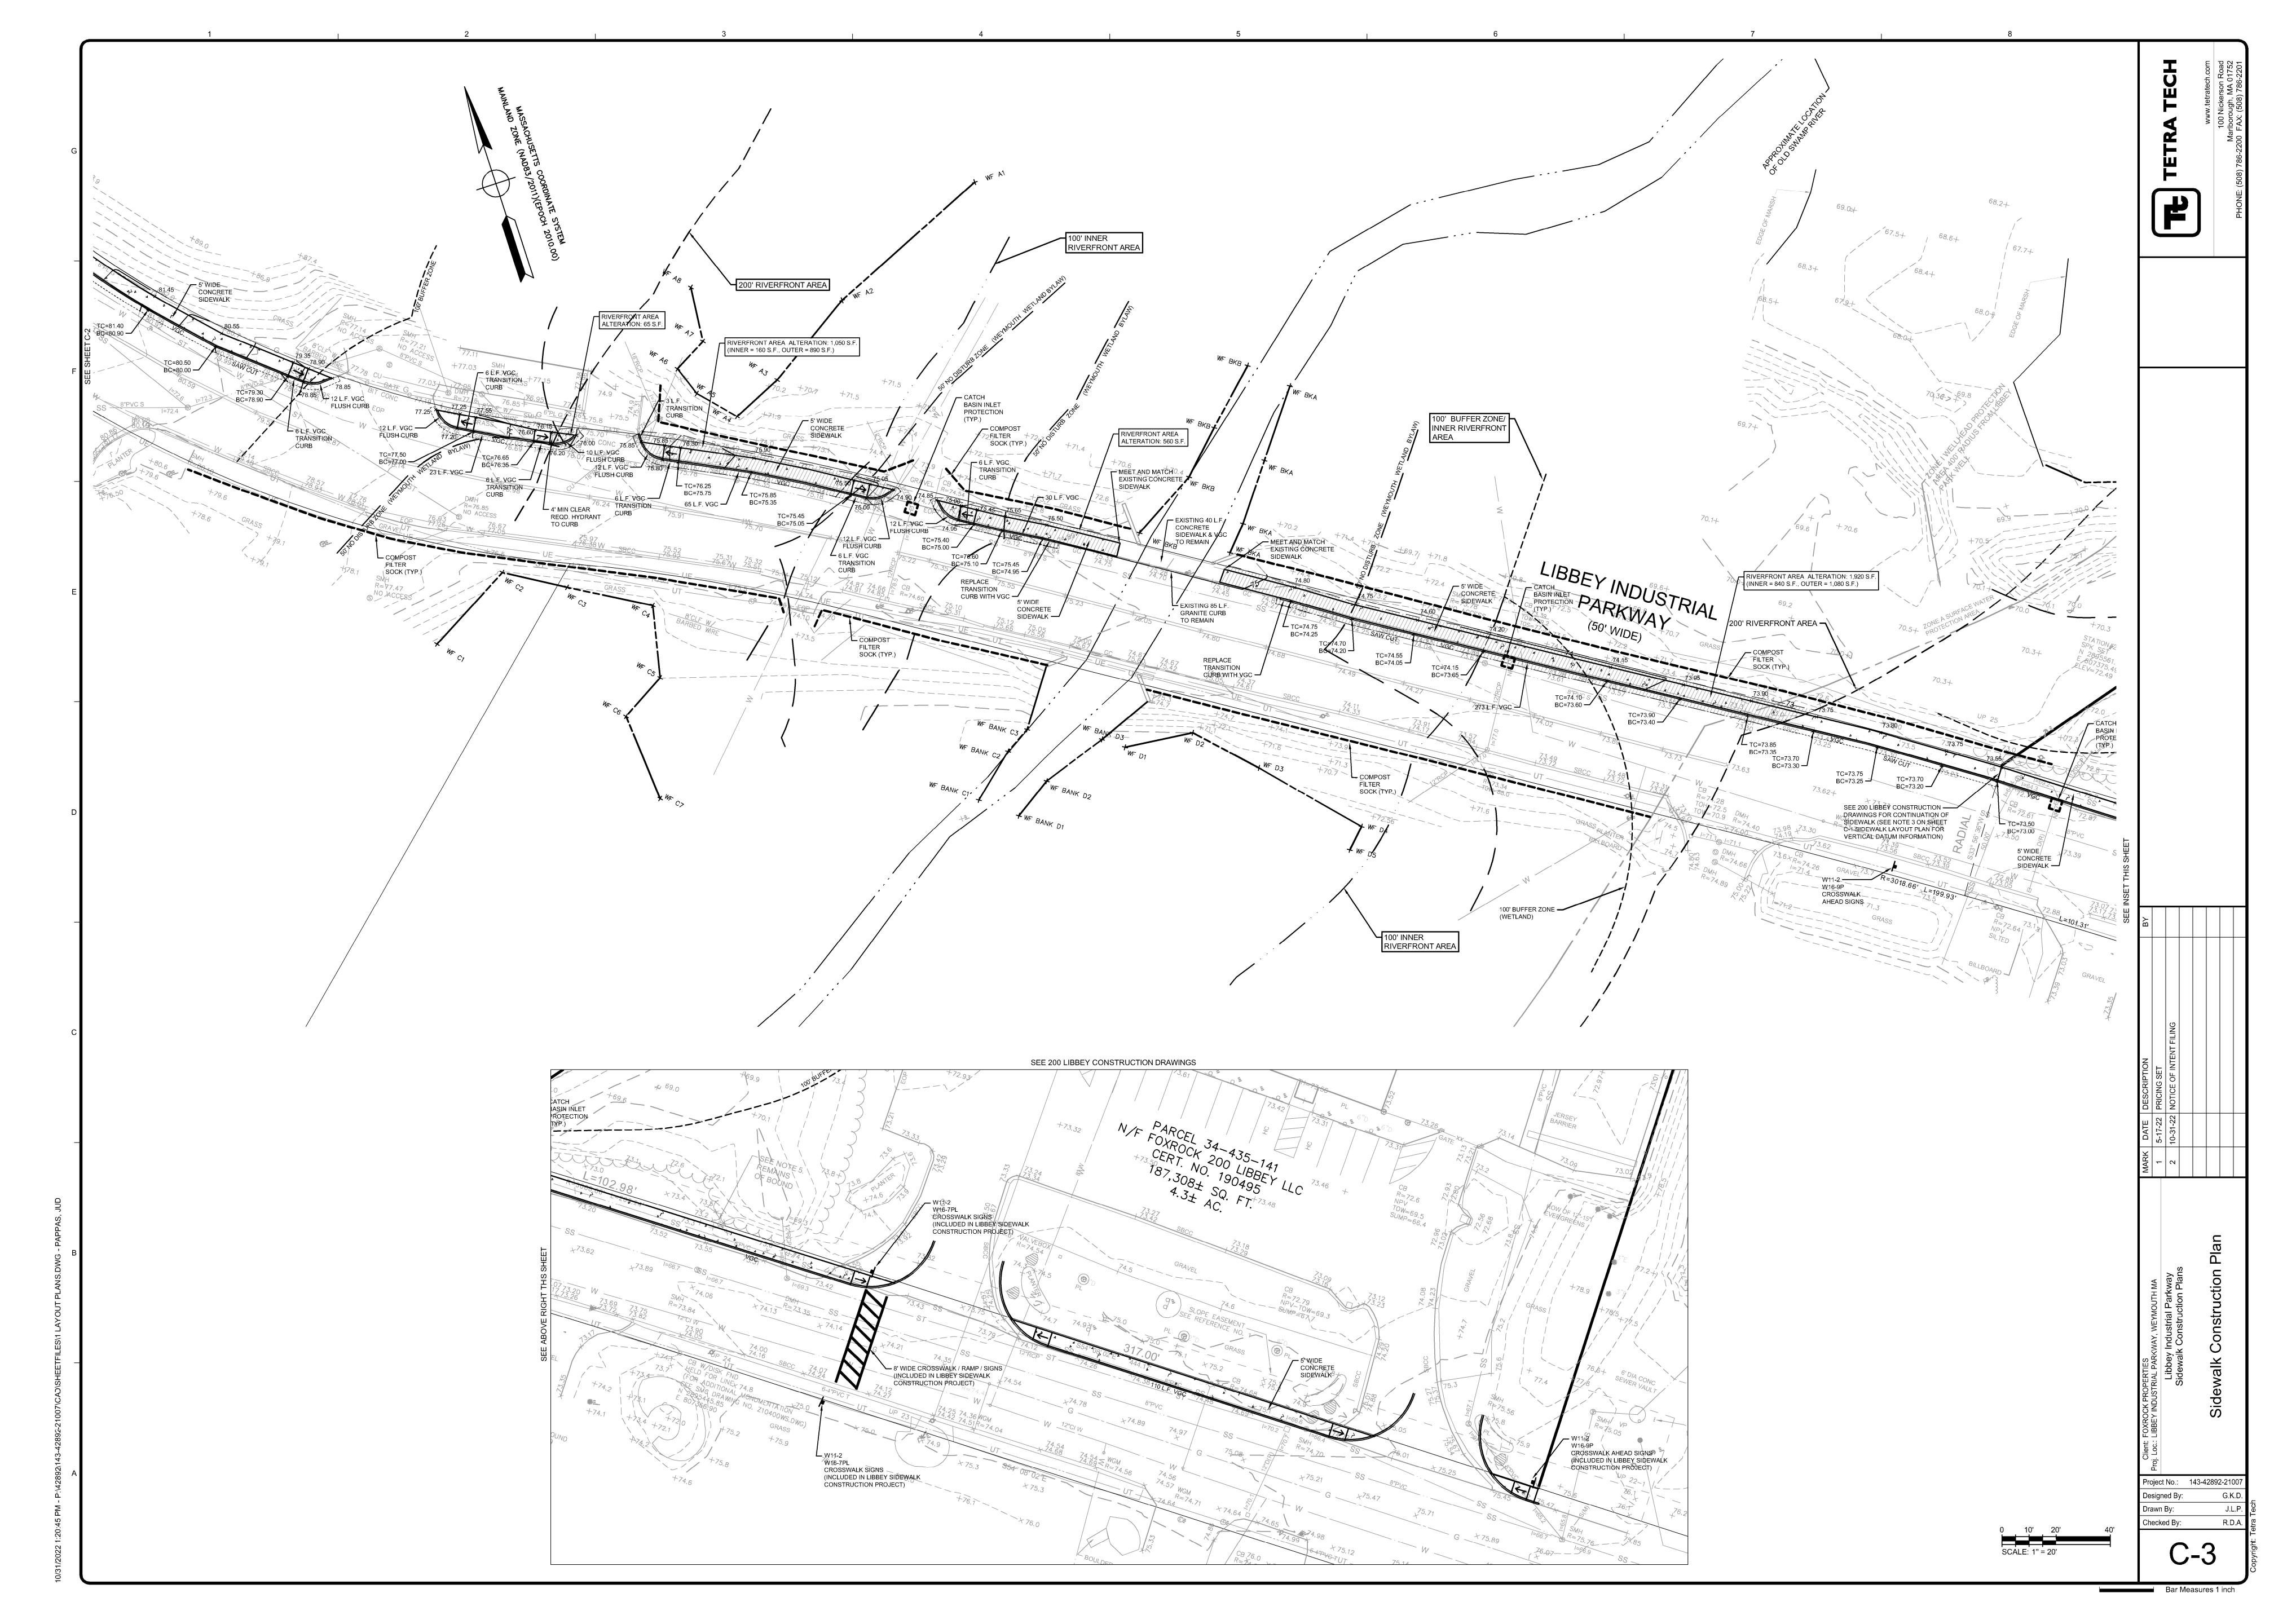

The portion of the Project subject to jurisdiction is located within previously disturbed areas adjacent to Libbey Industrial Parkway and will result in 3,595 square feet (sf) of impact to RA, all of which is previously degraded, as well as areas within the 50-foot local no disturb area to BVW and Bank. Boundary of BVW is generally coincident with the toe-of-slope associated with the existing roadway. The Project incorporates construction-term sediment controls and disturbed areas adjacent to the sidewalk/paved areas will be stabilized by seeding with an upland grass mix suitable for the intended use. No changes to the areas stormwater management system are proposed.

#### B. Buffer Zone & Resource Area Impacts (temporary & permanent) (cont'd)

| Resour                                              | ce Area                                        | Size of Proposed Alteration                                   | Proposed Replacement (if any)              |  |
|-----------------------------------------------------|------------------------------------------------|---------------------------------------------------------------|--------------------------------------------|--|
| a. 🗌                                                | Bank                                           | 1. linear feet                                                | 2. linear feet                             |  |
| b. 🗌                                                | Bordering Vegetated<br>Wetland                 | 1. square feet                                                | 2. square feet                             |  |
| с. 🗌                                                | Land Under<br>Waterbodies and                  | 1. square feet                                                | 2. square feet                             |  |
|                                                     | Waterways                                      | 3. cubic yards dredged                                        |                                            |  |
| Resour                                              | ce Area                                        | Size of Proposed Alteration                                   | Proposed Replacement (if any)              |  |
| d. 🗌                                                | Bordering Land<br>Subject to Flooding          | 1. square feet                                                | 2. square feet                             |  |
|                                                     | ,                                              | 3. cubic feet of flood storage lost                           | 4. cubic feet replaced                     |  |
| e. 🗌                                                | Isolated Land<br>Subject to Flooding           | 1. square feet                                                |                                            |  |
| . 🖂                                                 | Riverfront Area                                | cubic feet of flood storage lost     Old Swamp River (Inland) | 3. cubic feet replaced                     |  |
| f. 🛚                                                | Riveriront Area                                | 1. Name of Waterway (if available) - spec                     | rify coastal or inland                     |  |
| 2.                                                  | Width of Riverfront Area (                     | check one):                                                   |                                            |  |
|                                                     | 25 ft Designated De                            | ensely Developed Areas only                                   |                                            |  |
|                                                     | ☐ 100 ft New agricultu                         | ıral projects only                                            |                                            |  |
|                                                     | 200 ft All other proje                         | ects                                                          |                                            |  |
| 3. 7                                                | Total area of Riverfront Are                   | a on the site of the proposed projec                          | t: $\frac{27,821}{\text{square feet}}$     |  |
| 4. F                                                | 4. Proposed alteration of the Riverfront Area: |                                                               |                                            |  |
|                                                     | 595                                            | 1,560                                                         | 2,035                                      |  |
| a. t                                                | otal square feet                               | b. square feet within 100 ft.                                 | c. square feet between 100 ft. and 200 ft. |  |
| 5. <b>l</b>                                         | Has an alternatives analysis                   | s been done and is it attached to thi                         | s NOI? Yes No                              |  |
| 6. \                                                | Was the lot where the activi                   | ty is proposed created prior to Aug                           | ust 1, 1996? ⊠ Yes ☐ No                    |  |
| ☐ Coastal Resource Areas: (See 310 CMR 10.25-10.35) |                                                |                                                               |                                            |  |