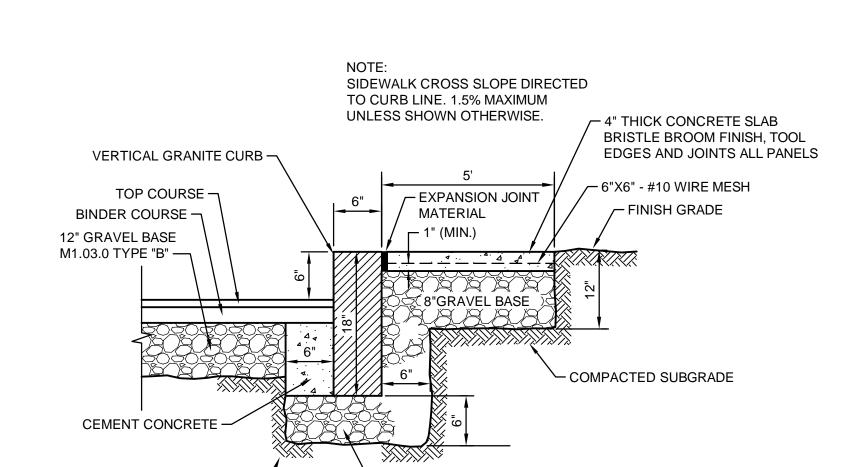

The purpose of the Project is to construct a right turn lane on Middle Street to Libbey Industrial Parkway, a bike lane on Middle Street, and a 5-foot wide concrete sidewalk between Middle Street and the Boston Children's Hospital (BCH) facility located at 200 Libbey Industrial Parkway, which is currently under construction.

The portion of the Project subject to jurisdiction is located within previously disturbed areas adjacent to Libbey Industrial Parkway and will result in 3,595 square feet (sf) of impact to RA, all of which is previously degraded, as well as areas within the 50-foot local no disturb area to BVW and Bank. Boundary of BVW is generally coincident with the toe-of-slope associated with the existing roadway. The Project incorporates construction-term sediment controls and disturbed areas adjacent to the sidewalk/paved areas will be stabilized by seeding with an upland grass mix suitable for the intended use. No changes to the areas stormwater management system are proposed.