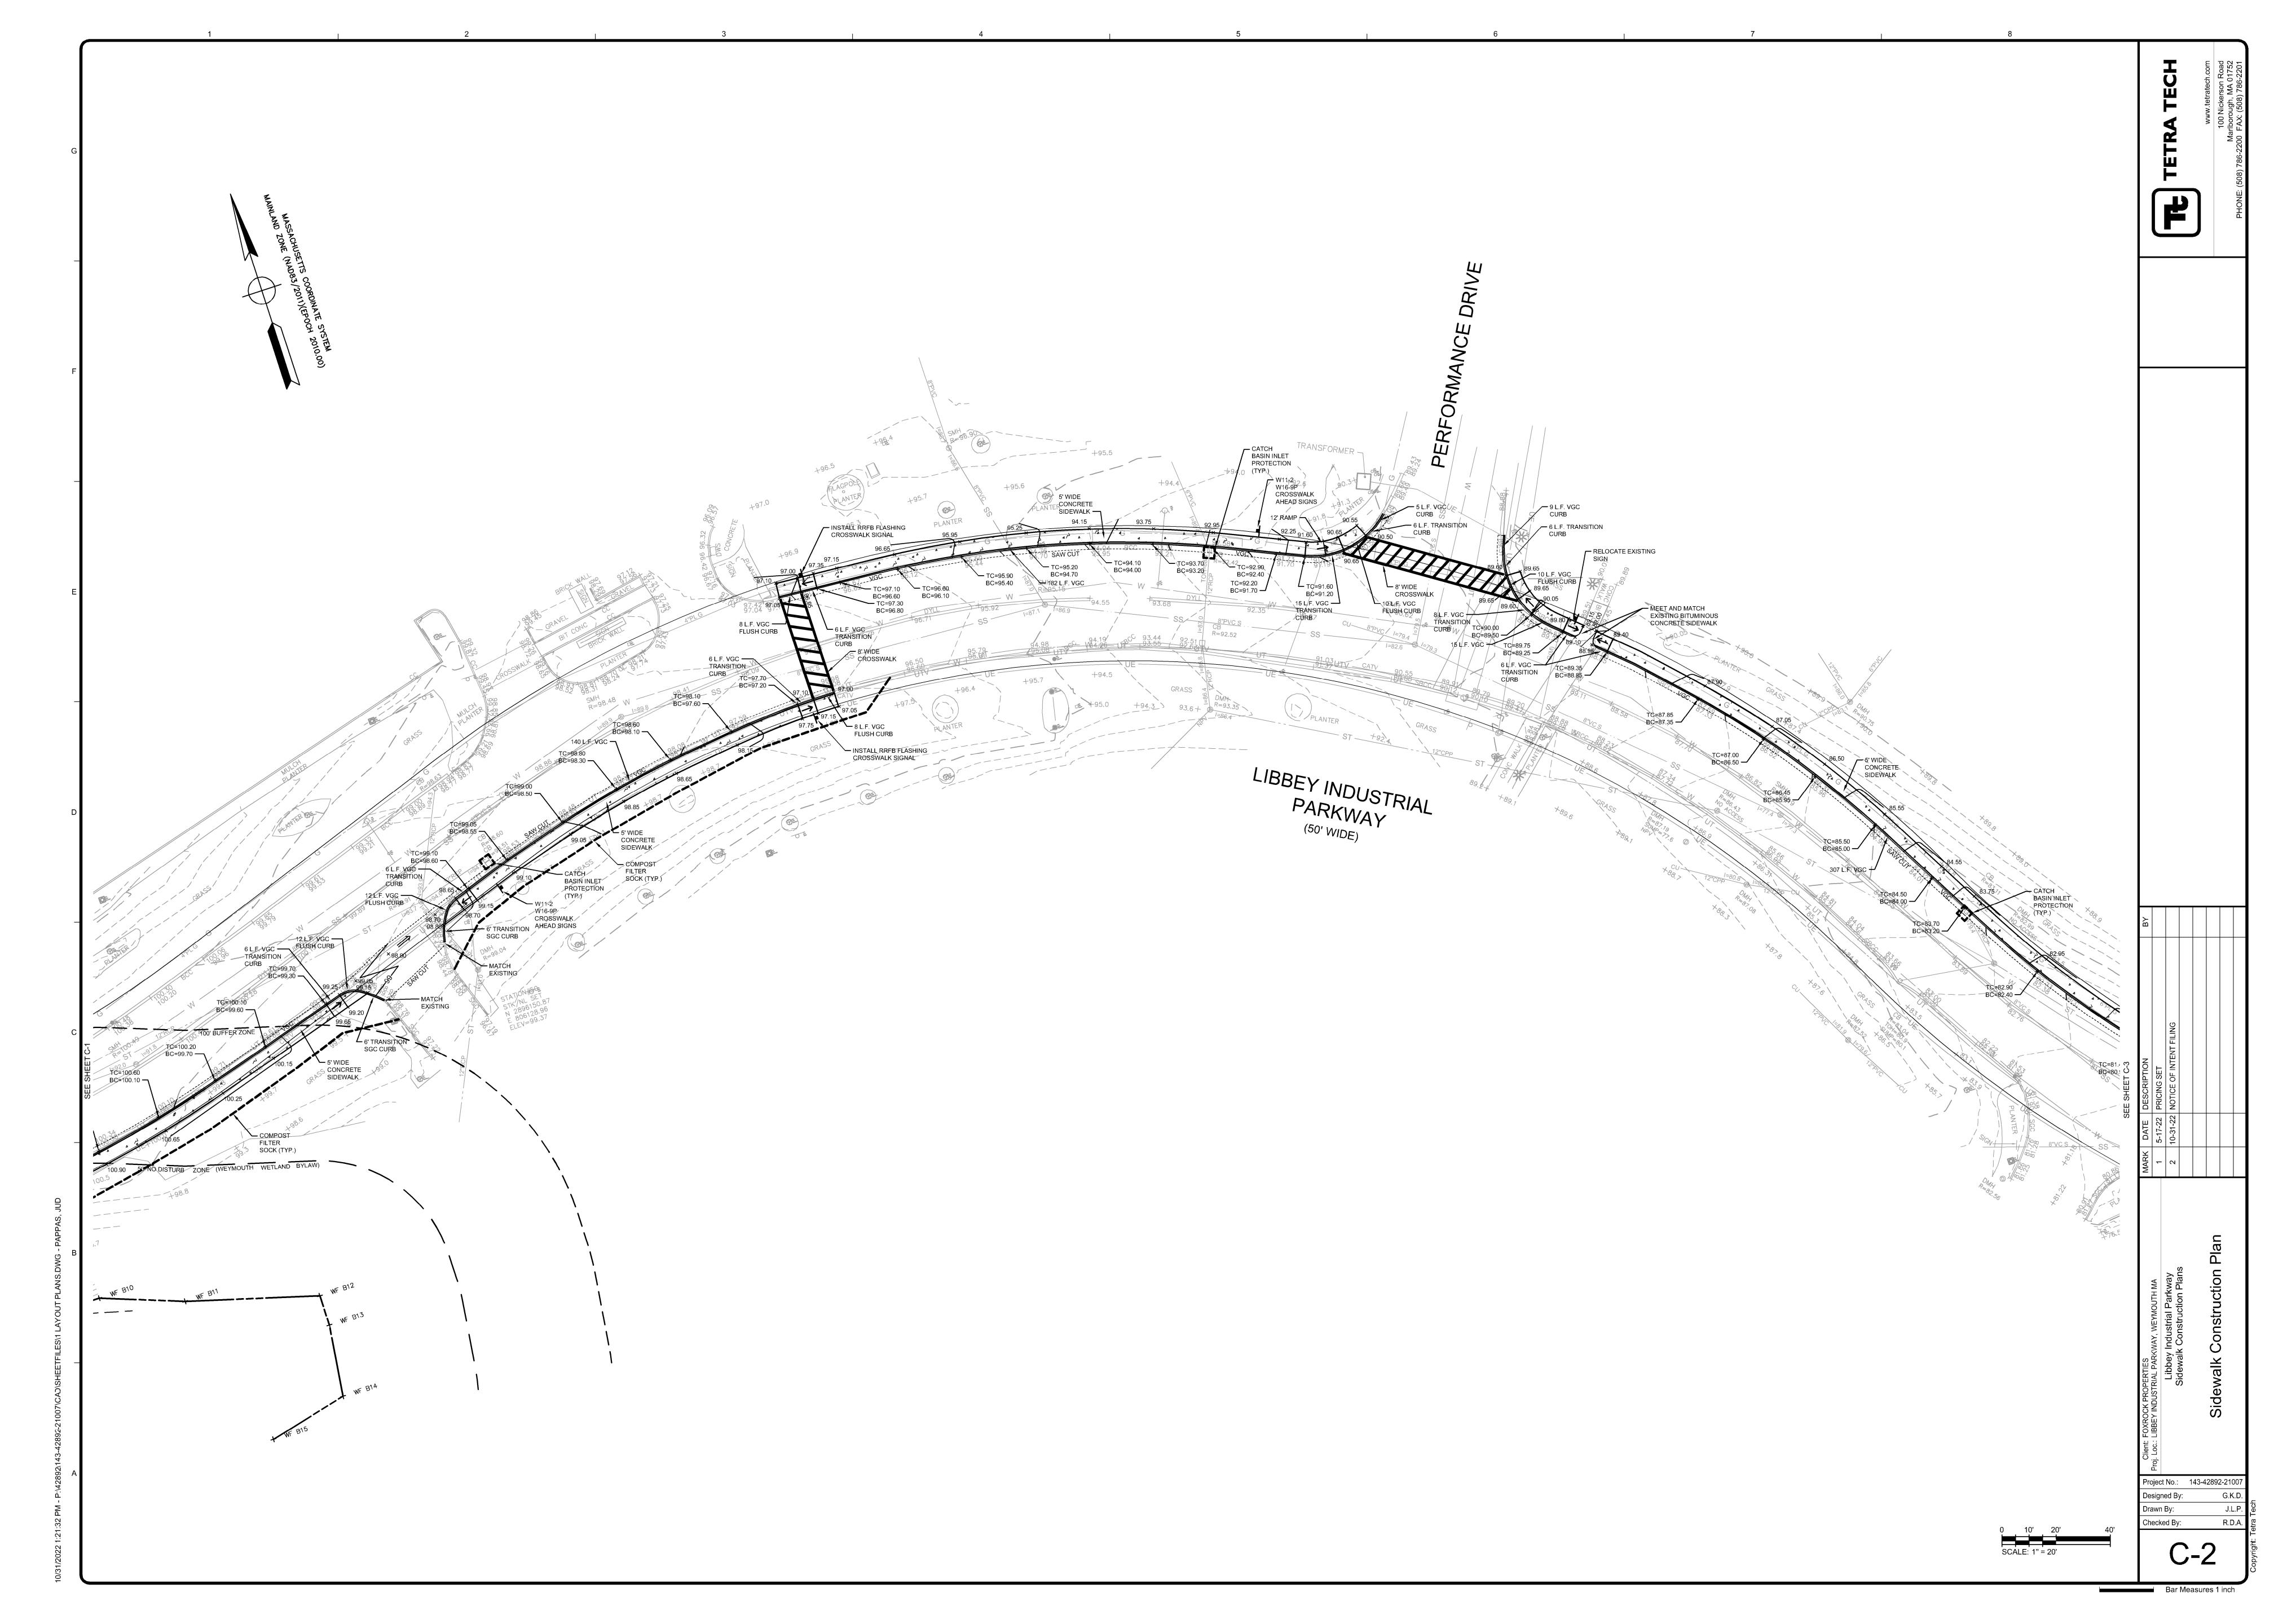

The purpose of the Project is to construct a right turn lane on Middle Street to Libbey Industrial Parkway, a bike lane on Middle Street, and a 5-foot wide concrete sidewalk between Middle Street and the Boston Children's Hospital (BCH) facility located at 200 Libbey Industrial Parkway, which is currently under construction.

The portion of the Project subject to jurisdiction is located within previously disturbed areas adjacent to Libbey Industrial Parkway and will result in 3,595 square feet (sf) of impact to RA, all of which is previously degraded, as well as areas within the 50-foot local no disturb area to BVW and Bank. Boundary of BVW is generally coincident with the toe-of-slope associated with the existing roadway. The Project incorporates construction-term sediment controls and disturbed areas adjacent to the sidewalk/paved areas will be stabilized by seeding with an upland grass mix suitable for the intended use. No changes to the areas stormwater management system are proposed.