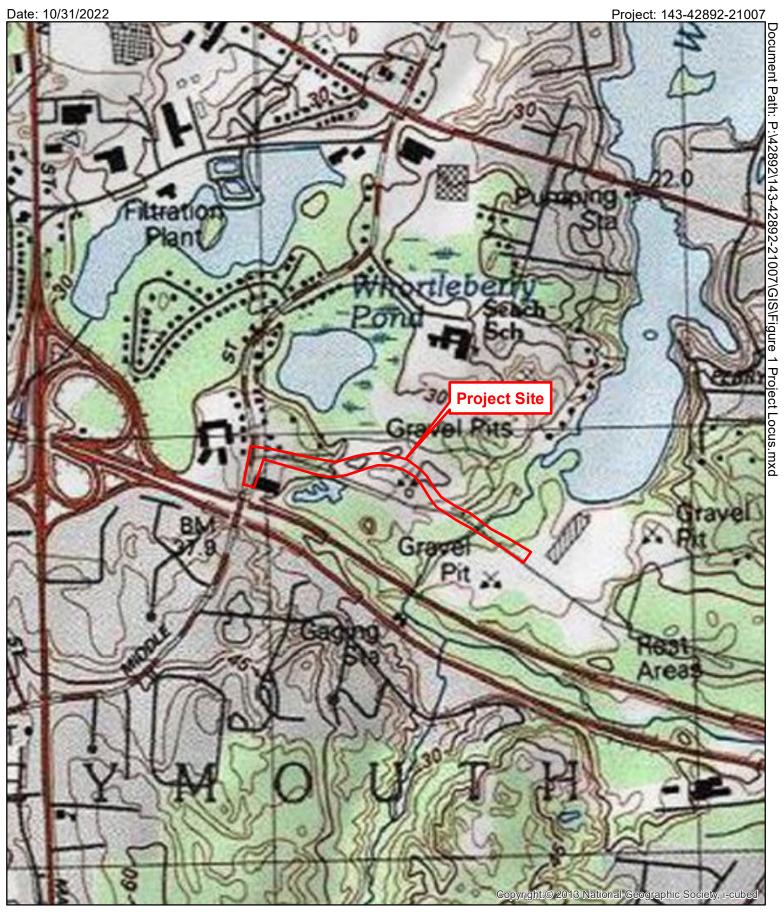

The purpose of the Project is to construct a right turn lane on Middle Street to Libbey Industrial Parkway, a bike lane on Middle Street, and a 5-foot wide concrete sidewalk between Middle Street and the Boston Children's Hospital (BCH) facility located at 200 Libbey Industrial Parkway, which is currently under construction.

The portion of the Project subject to jurisdiction is located within previously disturbed areas adjacent to Libbey Industrial Parkway and will result in 3,595 square feet (sf) of impact to RA, all of which is previously degraded, as well as areas within the 50-foot local no disturb area to BVW and Bank. Boundary of BVW is generally coincident with the toe-of-slope associated with the existing roadway. The Project incorporates construction-term sediment controls and disturbed areas adjacent to the sidewalk/paved areas will be stabilized by seeding with an upland grass mix suitable for the intended use. No changes to the areas stormwater management system are proposed.

Riverfront Area Alternatives Analysis. The purpose of the Project is to provide safe pedestrian access to the BCH facility. Currently, no pedestrian accommodations exist along Libbey Industrial Parkway. This condition requires pedestrians from the residential properties and Massachusetts Bay Transportation Authority bus stops in the vicinity of Middle Street who are seeking pedestrian access to the BCH facility to walk within roadway travel lanes. The Project will also result in an ancillary benefit of providing safe pedestrian access to other properties along Libbey Industrial Parkway that are between Middle Street and the BCH facility.

Alternatives to the proposed project include a No-Build Alternative and the Southern Sidewalk Alternative.

- The No-Build Alternative would not meet the purpose of the proposed Project and is considered not practicable.
- The Southern Sidewalk Alternative would locate the sidewalk to the southern side of Libbey Industrial Parkway up to the western side of Old Swamp River bridge, at which point it would cross to the northern side of the road and use the sidewalk currently located on the bridge. This alternative would result in approximately 115 sf of impact to non-developed/non-degraded RA.