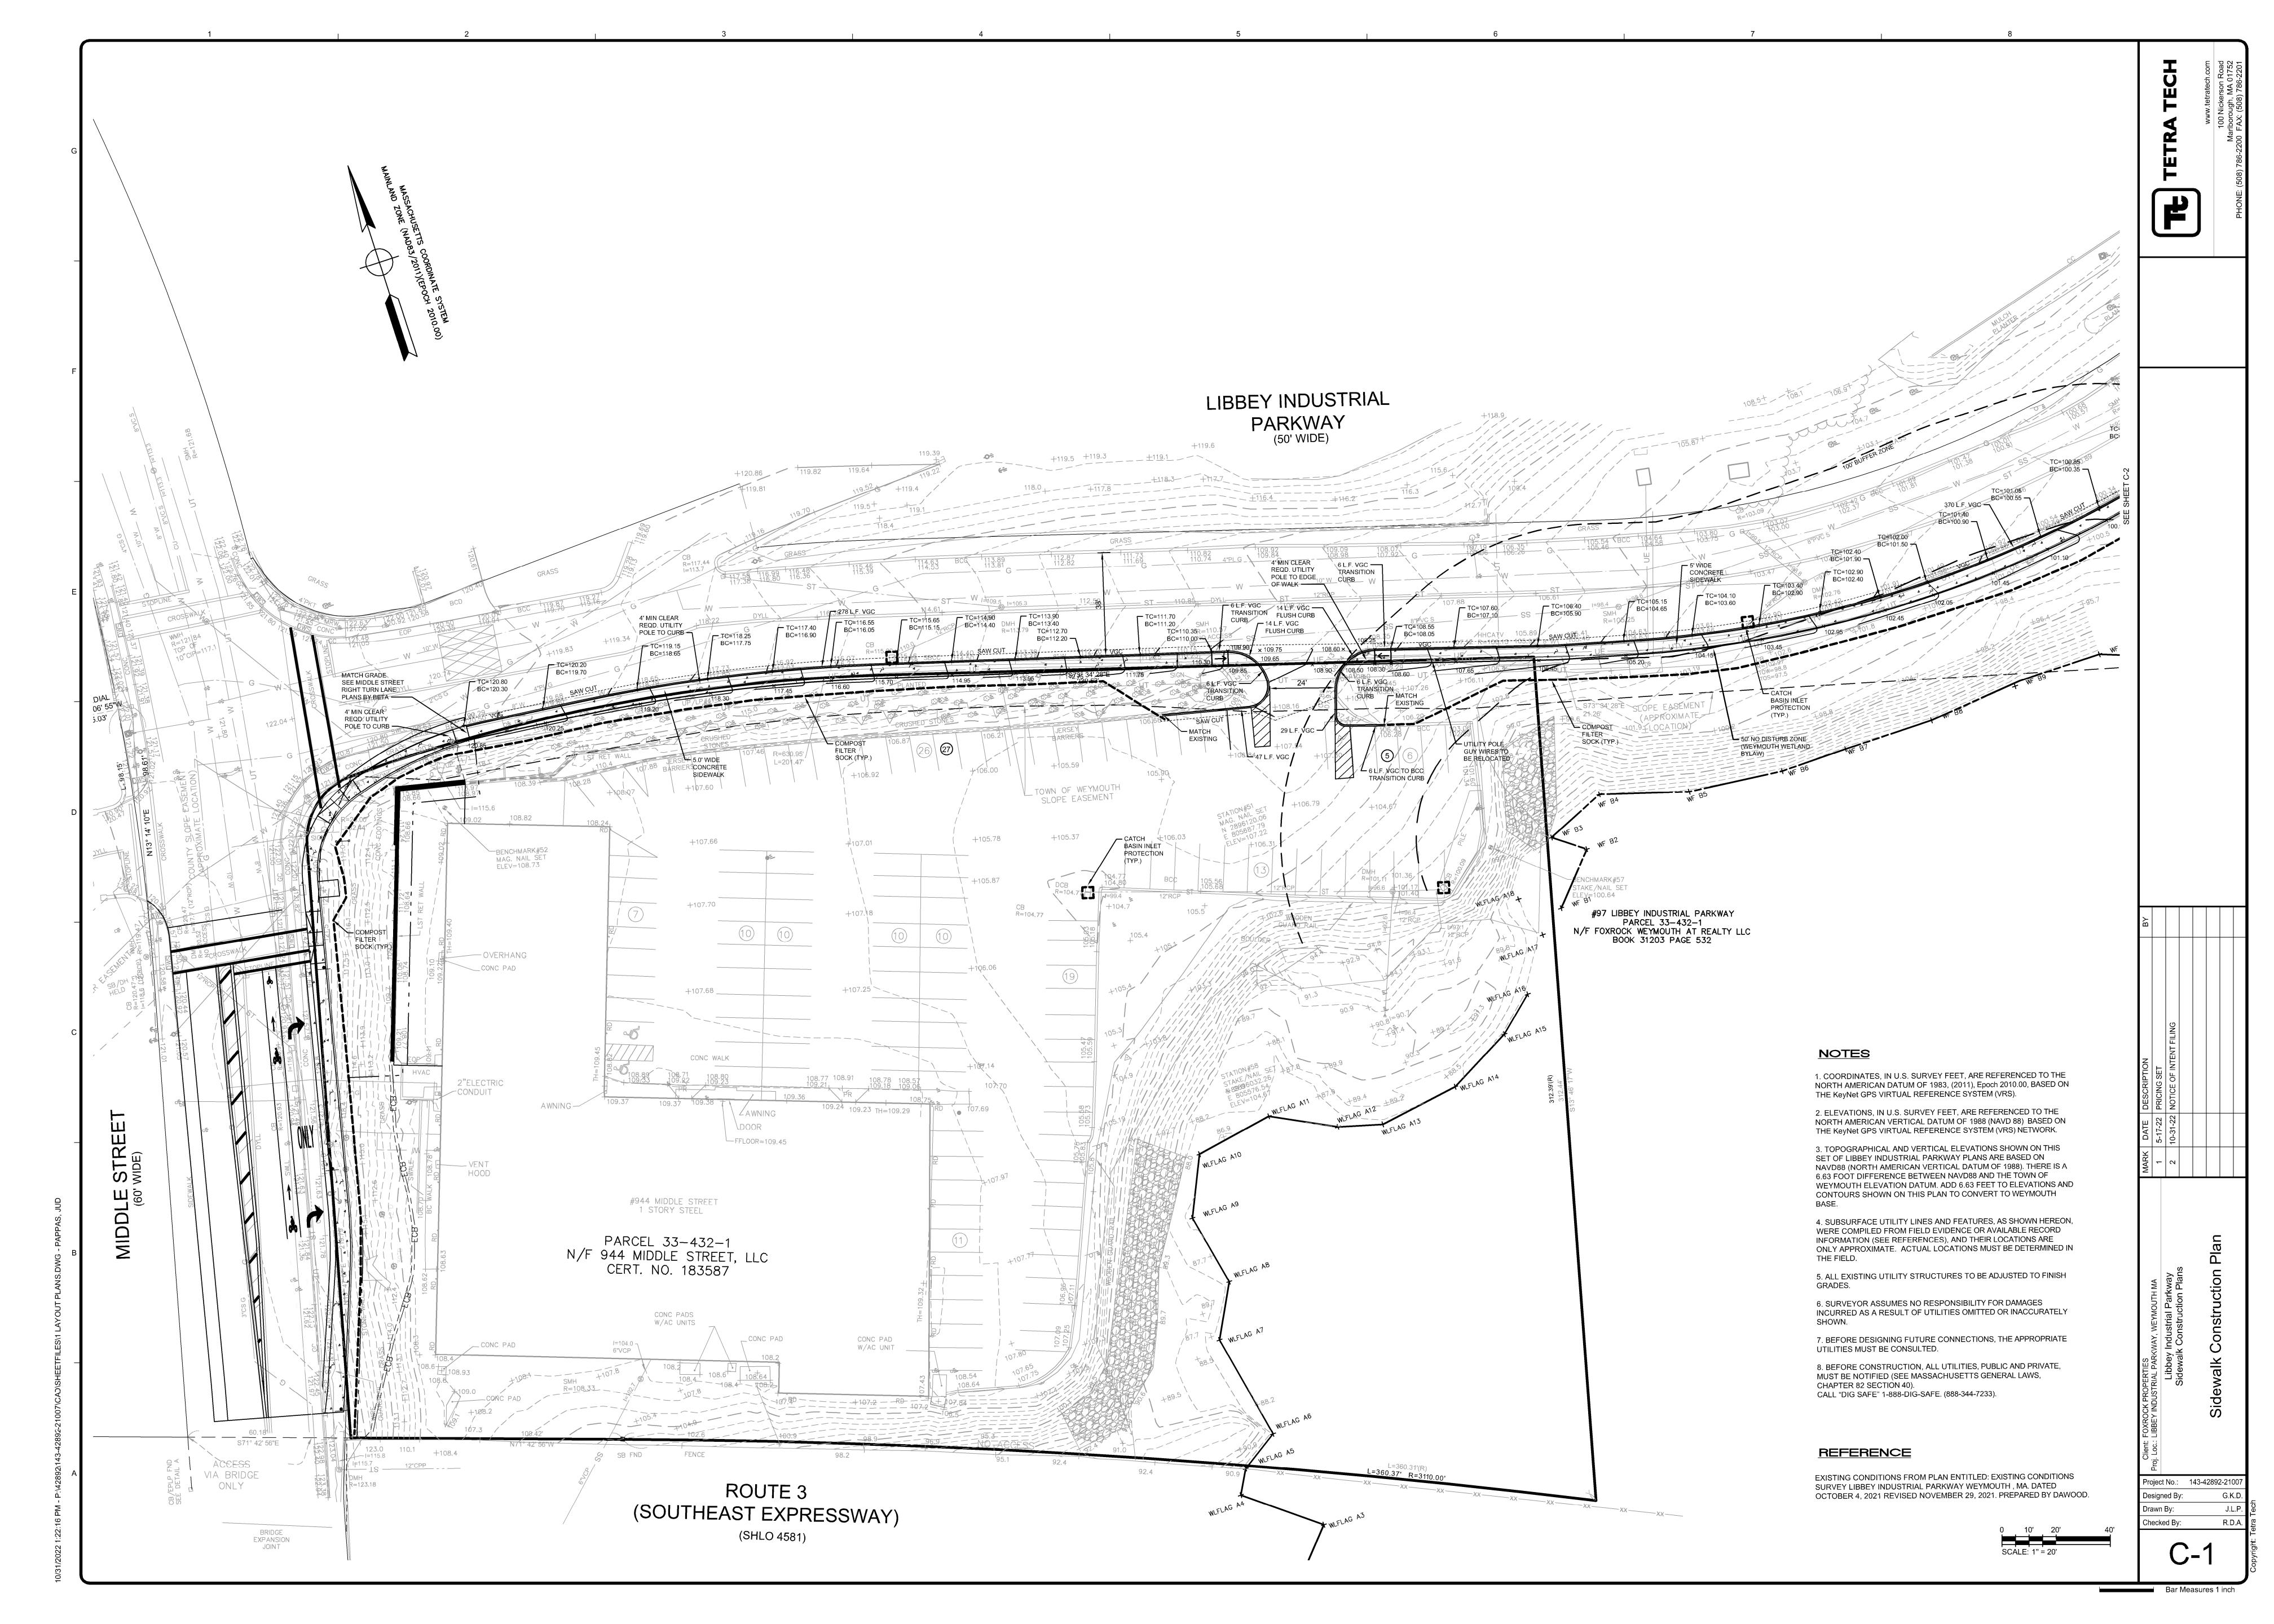

The purpose of the Project is to construct a right turn lane on Middle Street to Libbey Industrial Parkway, a bike lane on Middle Street, and a 5-foot wide concrete sidewalk between Middle Street and the Boston Children's Hospital (BCH) facility located at 200 Libbey Industrial Parkway, which is currently under construction.

The portion of the Project subject to jurisdiction is located within previously disturbed areas adjacent to Libbey Industrial Parkway and will result in 3,595 square feet (sf) of impact to RA, all of which is previously degraded, as well as areas within the 50-foot local no disturb area to BVW and Bank. Boundary of BVW is generally coincident with the toe-of-slope associated with the existing roadway. The Project incorporates construction-term sediment controls and disturbed areas adjacent to the sidewalk/paved areas will be stabilized by seeding with an upland grass mix suitable for the intended use. No changes to the areas stormwater management system are proposed.

#### A General Information (continued)

| A.   | General information (continued)                                                                                                                                                                                                                                            |  |  |  |  |
|------|----------------------------------------------------------------------------------------------------------------------------------------------------------------------------------------------------------------------------------------------------------------------------|--|--|--|--|
| 6.   | General Project Description:                                                                                                                                                                                                                                               |  |  |  |  |
|      | The project includes the construction of a right turn lane on Middle Street and a sidewalk along Libbey Industrial Parkway between Middle Street and the Boston Children's Hospital (BCH) facility which is currently under construction at 200 Libbey Industrial Parkway. |  |  |  |  |
| 70   | Draiget Type Cheeklists (Limited Draiget Types and Section A. 7h.)                                                                                                                                                                                                         |  |  |  |  |
| 1 a. | Project Type Checklist: (Limited Project Types see Section A. 7b.)                                                                                                                                                                                                         |  |  |  |  |
|      | 1. Single Family Home 2. Residential Subdivision                                                                                                                                                                                                                           |  |  |  |  |
|      | 3. Commercial/Industrial 4. Dock/Pier                                                                                                                                                                                                                                      |  |  |  |  |
|      | 5. Utilities 6. Coastal engineering Structure                                                                                                                                                                                                                              |  |  |  |  |
|      | 7. Agriculture (e.g., cranberries, forestry) 8. Transportation                                                                                                                                                                                                             |  |  |  |  |
|      | 9. Other                                                                                                                                                                                                                                                                   |  |  |  |  |
| 7b.  | Is any portion of the proposed activity eligible to be treated as a limited project (including Ecological                                                                                                                                                                  |  |  |  |  |
|      | Restoration Limited Project) subject to 310 CMR 10.24 (coastal) or 310 CMR 10.53 (inland)?  If yes, describe which limited project applies to this project. (See 310 CMR                                                                                                   |  |  |  |  |
|      | 1. Yes No No 10.24 and 10.53 for a complete list and description of limited project types)                                                                                                                                                                                 |  |  |  |  |
|      | 2. Limited Project Type                                                                                                                                                                                                                                                    |  |  |  |  |
|      | If the proposed activity is eligible to be treated as an Ecological Restoration Limited Project (310 CMR10.24(8), 310 CMR 10.53(4)), complete and attach Appendix A: Ecological Restoration Limited Project Checklist and Signed Certification.                            |  |  |  |  |
| 8.   | Property recorded at the Registry of Deeds for:                                                                                                                                                                                                                            |  |  |  |  |
|      | See Attached List                                                                                                                                                                                                                                                          |  |  |  |  |
|      | b. Certificate # (if registered land)                                                                                                                                                                                                                                      |  |  |  |  |
|      | c. Book d. Page Number                                                                                                                                                                                                                                                     |  |  |  |  |
| В.   | Buffer Zone & Resource Area Impacts (temporary & permanent)                                                                                                                                                                                                                |  |  |  |  |
| 1.   | ☐ Buffer Zone Only – Check if the project is located only in the Buffer Zone of a Bordering                                                                                                                                                                                |  |  |  |  |
| 2.   | Vegetated Wetland, Inland Bank, or Coastal Resource Area.  ☑ Inland Resource Areas (see 310 CMR 10.54-10.58; if not applicable, go to Section B.3,                                                                                                                         |  |  |  |  |
|      | Constal Pagazina Araga)                                                                                                                                                                                                                                                    |  |  |  |  |