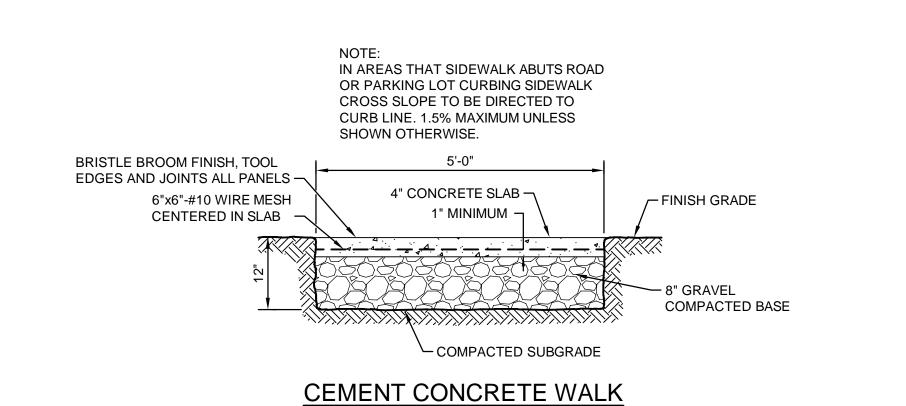

|



#### ILLICIT DISCHARGE COMPLIANCE STATEMENT

Owner Name: Town of Weymouth

Site Address: Libbey Industrial Parkway

November 1, 2022 Date:

This statement is provided in accordance with the provisions of Massachusetts Stormwater Management Standards (the Standards), Standard 10, and the Massachusetts Stormwater Handbook.

To the best of the Engineer's knowledge, no illicit discharges exist, and no illicit discharges are proposed as part of the Project. Any illicit discharges identified during or after construction will be immediately disconnected in accordance with the Standards.

Signed:

Senior Project Manager









NOT TO SCALE



**CONCRETE CURB & SIDEWALK** NOT TO SCALE

COMPACTED SUBGRADE -



CEMENT CONCRETE BACKING TO BE PROVIDED AT ALL JOINTS AND AT CURB MID SECTION FOR SPANS GREATER THAN 3 FEET. CONCRETE BACKING TO BE PLACED FROM BASE TO WITHIN 9 INCHES OF GRADE AND SPAN 1 FOOT AT JOINTS AND 1.5 FEET AT MID SECTION.

> VERTICAL GRANITE CURB NOT TO SCALE





1.) THE DETECTABLE WARNING SHALL BE A CAST-IN-PLACE COMPOSITE PANEL PAVER SYSTEM AS MANUFACTURED BY ADA SOLUTIONS, INC. COLOR SHALL BE BRICK RED.

2.) TRANSITIONS FROM CURB CUTS TO WALKS, GUTTERS, OR STREETS SHALL BE FLUSH.

3.) IF TRANSITION EXCEEDS .075FT/FT, THE TRANSITION MUST BE 0"-6" OVER 15' (MAX.) FOR CURB RUN.

WHEEL CHAIR RAMP AT DRIVE NOT TO SCALE



SIGNAGE TABLE NOT TO SCALE



DETECTABLE WARNING - TRUNCATED DOMES NOT TO SCA