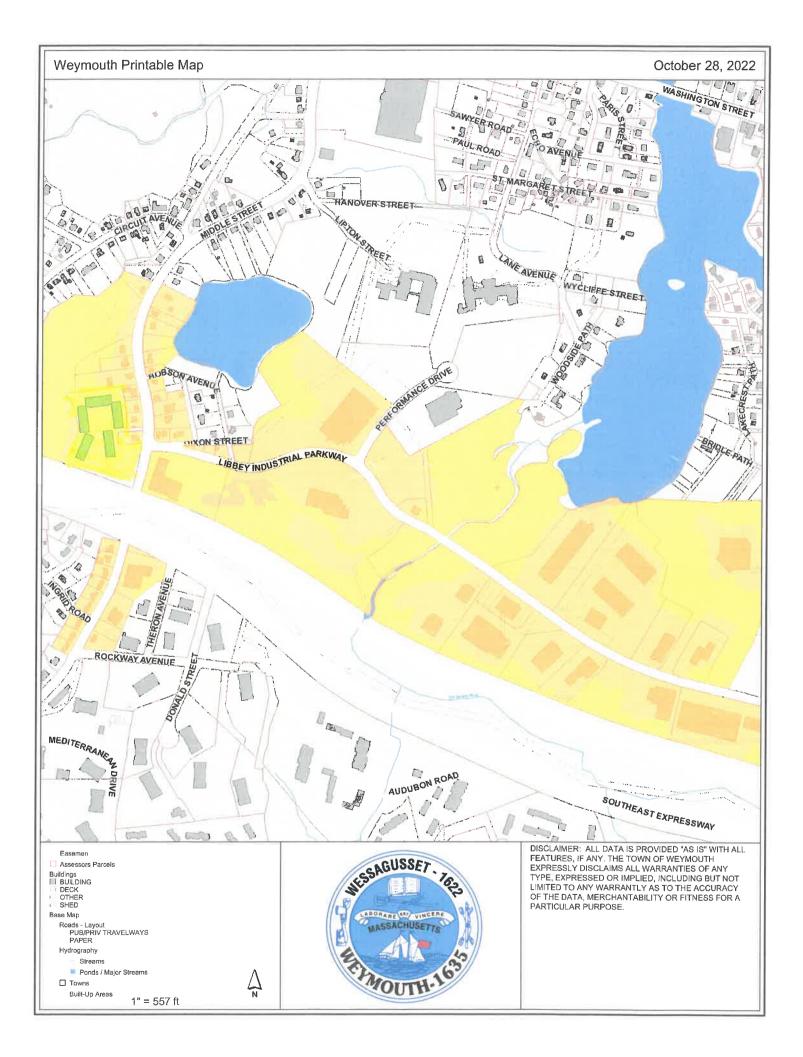

The purpose of the Project is to construct a right turn lane on Middle Street to Libbey Industrial Parkway, a bike lane on Middle Street, and a 5-foot wide concrete sidewalk between Middle Street and the Boston Children's Hospital (BCH) facility located at 200 Libbey Industrial Parkway, which is currently under construction.

The portion of the Project subject to jurisdiction is located within previously disturbed areas adjacent to Libbey Industrial Parkway and will result in 3,595 square feet (sf) of impact to RA, all of which is previously degraded, as well as areas within the 50-foot local no disturb area to BVW and Bank. Boundary of BVW is generally coincident with the toe-of-slope associated with the existing roadway. The Project incorporates construction-term sediment controls and disturbed areas adjacent to the sidewalk/paved areas will be stabilized by seeding with an upland grass mix suitable for the intended use. No changes to the areas stormwater management system are proposed.

Riverfront Area Alternatives Analysis. The purpose of the Project is to provide safe pedestrian access to the BCH facility. Currently, no pedestrian accommodations exist along Libbey Industrial Parkway. This condition requires pedestrians from the residential properties and Massachusetts Bay Transportation Authority bus stops in the vicinity of Middle Street who are seeking pedestrian access to the BCH facility to walk within roadway travel lanes. The Project will also result in an ancillary benefit of providing safe pedestrian access to other properties along Libbey Industrial Parkway that are between Middle Street and the BCH facility.