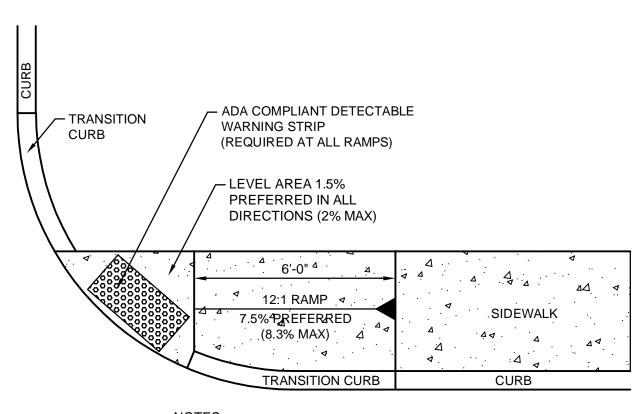

The purpose of the Project is to construct a right turn lane on Middle Street to Libbey Industrial Parkway, a bike lane on Middle Street, and a 5-foot wide concrete sidewalk between Middle Street and the Boston Children's Hospital (BCH) facility located at 200 Libbey Industrial Parkway, which is currently under construction.

The portion of the Project subject to jurisdiction is located within previously disturbed areas adjacent to Libbey Industrial Parkway and will result in 3,595 square feet (sf) of impact to RA, all of which is previously degraded, as well as areas within the 50-foot local no disturb area to BVW and Bank. Boundary of BVW is generally coincident with the toe-of-slope associated with the existing roadway. The Project incorporates construction-term sediment controls and disturbed areas adjacent to the sidewalk/paved areas will be stabilized by seeding with an upland grass mix suitable for the intended use. No changes to the areas stormwater management system are proposed.