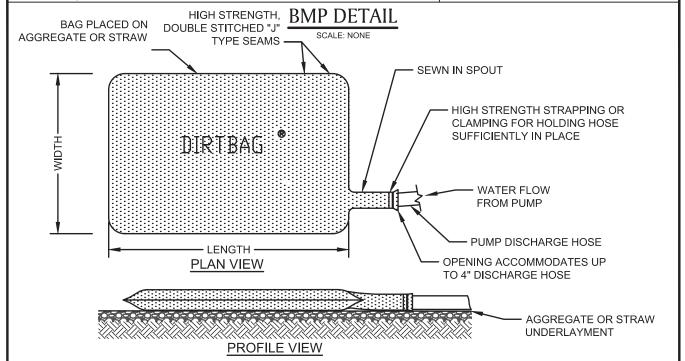

ection (Chapter 6)

### **BMP DETAIL**





### **NOTES:**

- NUMBER OF BALES MAY VARY DEPENDING ON SITE CONDITIONS, THE BASIN TO BE SIZED TO PREVENT DISCHARGE WATER FROM OVERTOPPING BASIN.
- KEEP AS FAR FROM WETLANDS AS PRACTICAL.
- CLEAN AND REMOVE AS SOON AS DEWATERING IS COMPLETE.



APPROVED BY: VICE PRESIDENT, ENVIRONMENTAL SERVICES
PRINTED COPIES ARE NOT DOCUMENT CONTROLLED. FOR LATEST AUTHORIZED
VERSION PLEASE REFER TO THE NATIONAL GRID ENVIRONMENTAL INFONET SITE.

AA-10 **DEWATERING BASIN** (SMALL SCALE)

### **ENVIRONMENTAL GUIDANCE**

| Doc. No.   | EG-303NE   |
|------------|------------|
| Page: 7-39 | Rev. No. 4 |
| Date       | 02/20/18   |

SUBJECT

Access, Maintenance and Construction Best Management Practices Reference

EP No. 3 - Natural Resource Protection (Chapter 6)



### NOTE:

ONCE PUMPING COMMENCES, THE DIRT BAG SHALL BE MONITORED FREQUENTLY TO ASSURE THAT THE CONNECTIONS ARE SECURELY FASTENED AND THE RATE OF WATER DELIVERY TO THE STRUCTURE IS LOW ENOUGH TO PREVENT UNFILTERED WATER FROM FLOWING FROM THE HOSE CONNECTIONS OR BAG.

# **BMP PICTURE**



\* PICTURE AND DETAIL PROVIDED BY ACF ENVIRONMENTAL

APPROVED BY: VICE PRESIDENT, ENVIRONMENTAL SERVICES
PRINTED COPIES ARE NOT DOCUMENT CONTROLLED. FOR LATEST AUTHORIZED VERSION PLEASE REFER TO THE NATIONAL GRID ENVIRONMENTAL INFONET SITE.

AA-12 DIRTBAG \*

www.tighebond.com