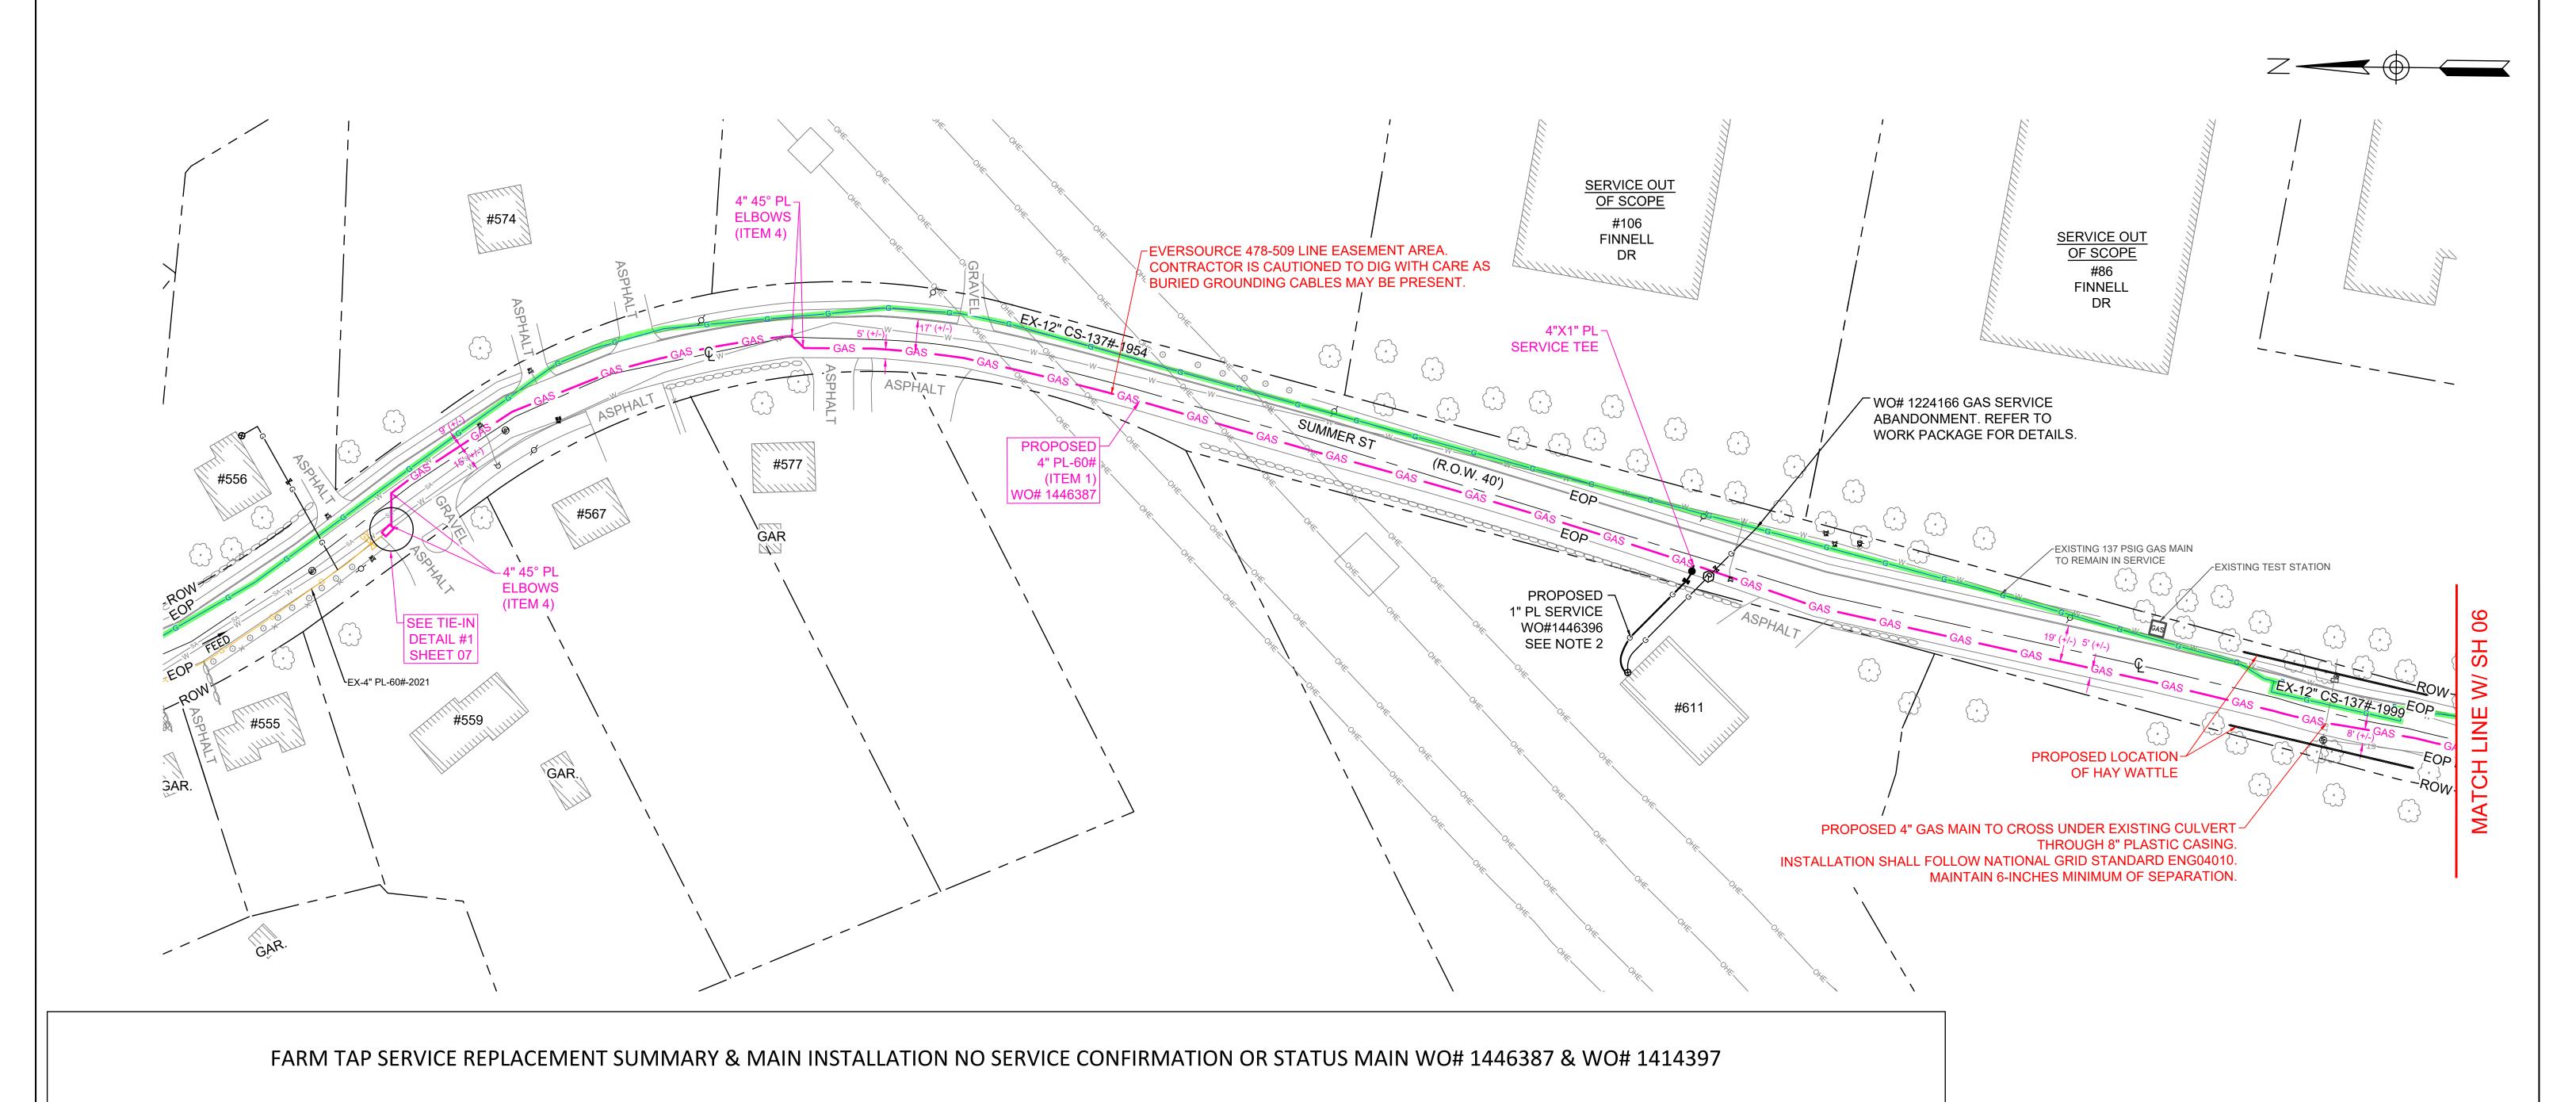

Gas Main Installation Project, 556 - 711 Summer Street, Weymouth, MA

Members of the Commission:

On behalf of Boston Gas Company, Tighe & Bond respectfully submits this Notice of Intent (NOI) for the proposed Gas Main Installation Project on Summer Street in Weymouth, Massachusetts. The proposed work consists of the installation of a new gas main from 556 Summer Street to 711 Summer Street at the intersection of Summer Street and West Street.

This NOI is being filed because the proposed work will occur within the 100-foot Buffer Zone to inland Bank and Bordering Vegetated Wetlands (BVW), areas subject to regulation under the Town of Weymouth Wetland Ordinance (Chapter 7, Section 301) and its implementing regulations. The proposed gas main crosses a culvert containing an intermittent stream on Summer Street between two wetlands. The proposed work also falls within the 100-foot Buffer Zone to a Potential Vernal Pool (PVP), which is also subject to regulation under Chapter 7, Section 301. All proposed work will occur within existing paved roadways.