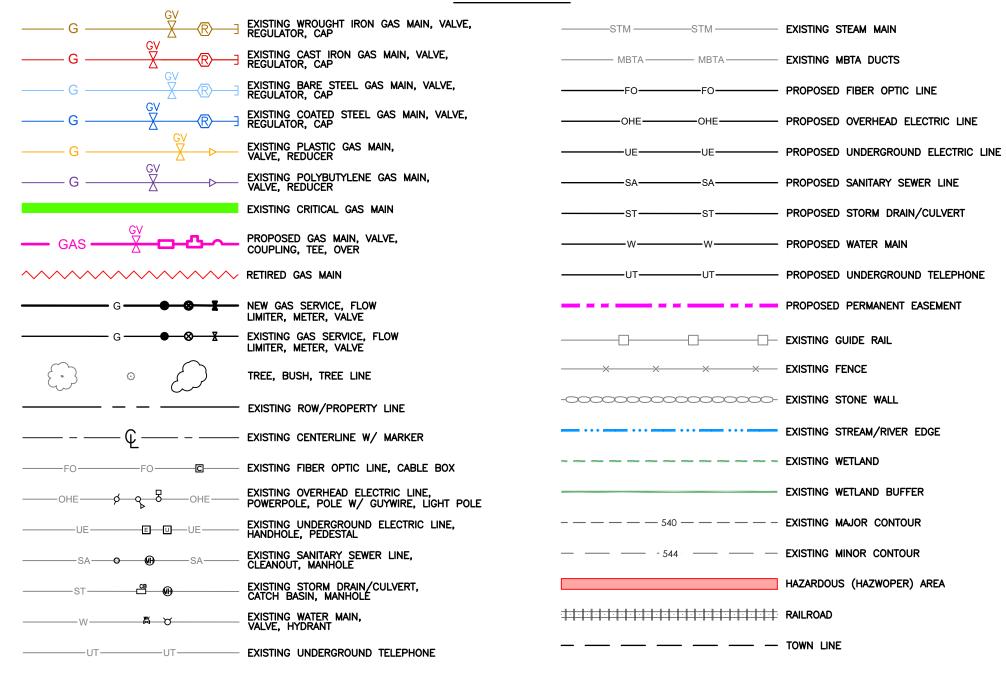

3                                       |
| WATER:    | WEYMOUTH DEPARTMENT OF PUBLIC WORKS<br>#120 WINTER ST<br>WEYMOUTH, MA 02188 | ELECTRIC: | EVERSOURCE ELECTRIC "A"<br>1165 MASSACHUSETTS AVENUE<br>DORCHESTER, MA 02125         |
| ELECTRIC: | NATIONAL GRID ELECTRIC<br>P.O. BOX #960<br>NORTHBOROUGH, MA 01532           |           | CONTACT: MIKE PEARCE<br>EMAIL: MICHAEL.PIERCE@EVERSOURCE.CO<br>PHONE: (774) 327-1312 |

# <u>REFERENCE DRAWINGS:</u>

1. LOCATION OF IDENTIFIED UNDERGROUND UTILITIES ARE AN APPROXIMATE BASED ON AVAILABLE RECORD AND FIELD INFORMATION IN ACCORDANCE WITH CI/ASCE 38-02. ADDITIONAL UTILITIES MAY EXIST WHICH ARE NOT IDENTIFIED ON THESE PLANS. ALL EXISTING UTILITIES SHALL BE VERIFIED BY THE CONTRACTOR FOR SERVICE, SIZE, INVERT ELEVATIONS, LOCATIONS, ETC.

# LEGEND



|      | BILL OF MATERIALS |     |                                            |            |                               |                  |  |  |  |  |
|------|-------------------|-----|--------------------------------------------|------------|-------------------------------|------------------|--|--|--|--|
| ITEM | QTY               | UOM | DESCRIPTION                                | SIZE (IN.) | NATIONAL<br>GRID<br>REFERENCE | SAP ID<br>NUMBER |  |  |  |  |
| 1*   | 2 300             | FT  | PIPE, PLASTIC, MDPE, 40 FT LENGTHS         | 4          | 120026-MS                     | 9340857          |  |  |  |  |
| 2    | 1                 | EA  | VALVE, PLASTIC, MDPE                       | 4          | 120026-MS                     | 9341709          |  |  |  |  |
| 3    | 1