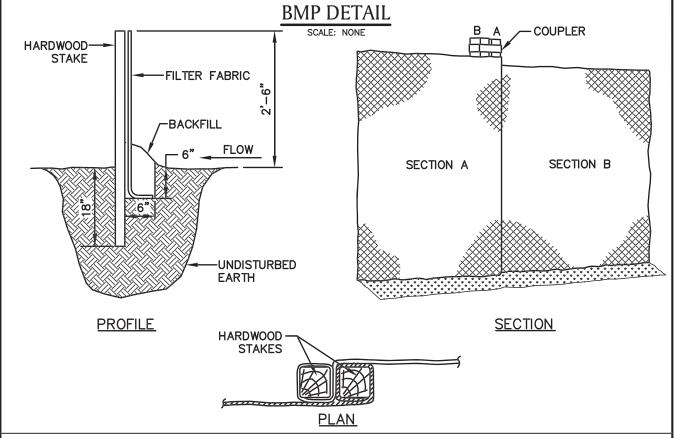

-----------|------------|
| Page: 7-1 | Rev. No. 4 |
| Date      | 02/20/18   |

SUBJECT

Access, Maintenance and Construction Best Management Practices Reference EP No. 3 - Natural Resource Protection (Chapter 6)



### NOTES:

1. THE GROUND SHALL BE PREPARED TO PROVIDE COMPLETE CONTACT WITH THE BALES.

# **BMP PICTURE**



File: BALE\_BARRIER.DWG

APPROVED BY: VICE PRESIDENT, ENVIRONMENTAL SERVICES
PRINTED COPIES ARE NOT DOCUMENT CONTROLLED. FOR LATEST AUTHORIZED
VERSION PLEASE REFER TO THE NATIONAL GRID ENVIRONMENTAL INFONET SITE.

SEC-1 WEED FREE BALE BARRIER

### **ENVIRONMENTAL GUIDANCE**

 Doc. No.
 EG-303NE

 Page: 7-2
 Rev. No. 4

 Date
 02/20/18

SUBJECT

Access, Maintenance and Construction Best Management Practices Reference

EP No. 3 - Natural Resource Protection (Chapter 6)



# **BMP PICTURE**



APPROVED BY: VICE PRESIDENT, ENVIRONMENTAL SERVICES
PRINTED COPIES ARE NOT DOCUMENT CONTROLLED. FOR LATEST AUTHORIZED VERSION PLEASE REFER TO THE NATIONAL GRID ENVIRONMENTAL INFONET SITE.

SEDIMENT SEDIMENT CONTROL FENCE

### **ENVIRONMENTAL GUIDANCE**

| Doc. No.  | EG-303NE   |
|-----------|------------|
| Page: 7-3 | Rev. No. 4 |
| Date      | 02/20/18   |

SUBJECT

Access, Maintenance and Construction **Best Management Practices** 

Reference EP No. 3 - Natural Resource Protection (Chapter 6)



- BALES SHALL BE PLACED IN A ROW WITH THE ENDS TIGHTLY ABUTTING THE ADJACENT BALES.
- BALES SHALL BE SECURELY ANCHORED IN PLACE BY TWO (2) 1"X1"X36" HARDWOOD STAKES 2. DRIVEN THROUGH THE BALES. THE FIRST STAKE IN EACH BALE SHALL BE ANGLED TOWARD PREVIOUSLY LAID BALE TO FO