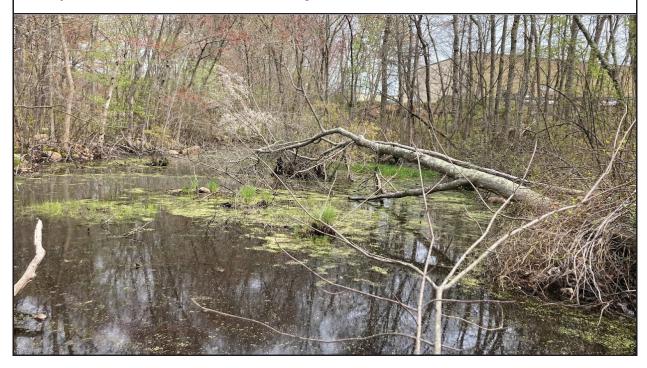

This NOI is being filed because the proposed work will occur within the 100-foot Buffer Zone to inland Bank and Bordering Vegetated Wetlands (BVW), areas subject to regulation under the Town of Weymouth Wetland Ordinance (Chapter 7, Section 301) and its implementing regulations. The proposed gas main crosses a culvert containing an intermittent stream on Summer Street between two wetlands. The proposed work also falls within the 100-foot Buffer Zone to a Potential Vernal Pool (PVP), which is also subject to regulation under Chapter 7, Section 301. All proposed work will occur within existing paved roadways.