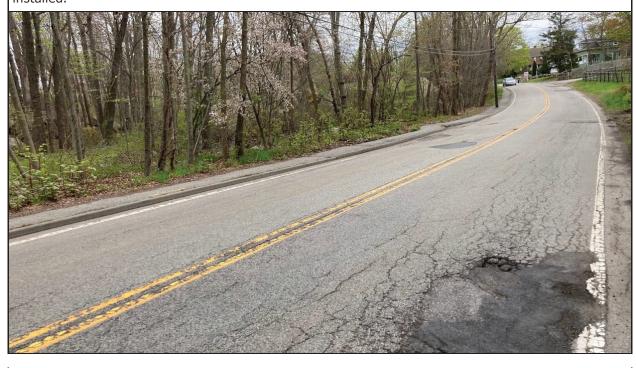

This NOI is being filed because the proposed work will occur within the 100-foot Buffer Zone to inland Bank and Bordering Vegetated Wetlands (BVW), areas subject to regulation under the Town of Weymouth Wetland Ordinance (Chapter 7, Section 301) and its implementing regulations. The proposed gas main crosses a culvert containing an intermittent stream on Summer Street between two wetlands. The proposed work also falls within the 100-foot Buffer Zone to a Potential Vernal Pool (PVP), which is also subject to regulation under Chapter 7, Section 301. All proposed work will occur within existing paved roadways.

Please note that the proposed gas main installation is considered an exempt Minor Activity in Buffer Zone per 310 CMR 10.02 (2)(b)(2)(i), as it consists of "Installation of underground utilities (e.g., electric, gas, water) within existing paved or unpaved roadways and private roadways/driveways, provided that all work is conducted within the roadway or driveway and that all trenches are closed at the end of completion of work each day". This NOI is being filed locally under the Weymouth Wetland Protection Ordinance.