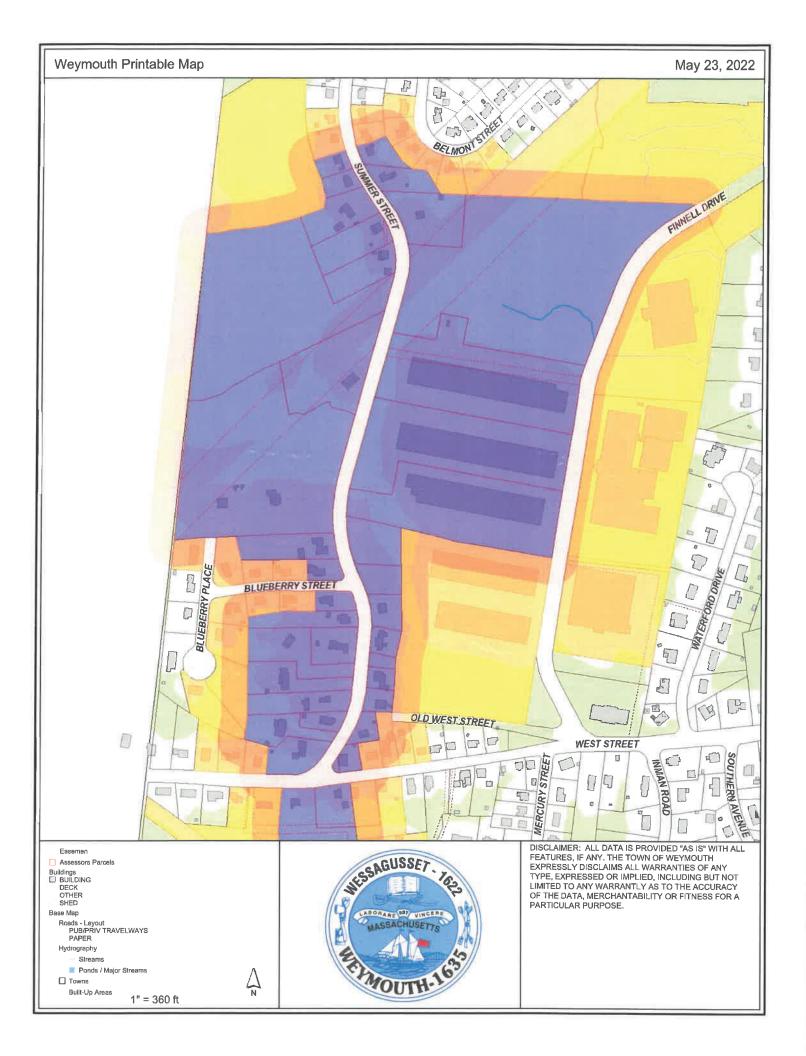

This NOI is being filed because the proposed work will occur within the 100-foot Buffer Zone to inland Bank and Bordering Vegetated Wetlands (BVW), areas subject to regulation under the Town of Weymouth Wetland Ordinance (Chapter 7, Section 301) and its implementing regulations. The proposed gas main crosses a culvert containing an intermittent stream on Summer Street between two wetlands. The proposed work also falls within the 100-foot Buffer Zone to a Potential Vernal Pool (PVP), which is also subject to regulation under Chapter 7, Section 301. All proposed work will occur within existing paved roadways.

## **Appendices**

A Figures

- Figure 1: USGS Site Location Map

Table of Contents

Tighe&Bond

- Figure 2: MassDEP Priority Resources Map
- Figure 3: Orthophotograph
- FEMA FIRMette
- Project Drawings: Gas Main Installation
- B Site Photographs
- C Abutter Notification Information
  - List of Abutters
  - Abutter Notification Form
  - Affidavit of Service
- D National Grid Best Management Practices