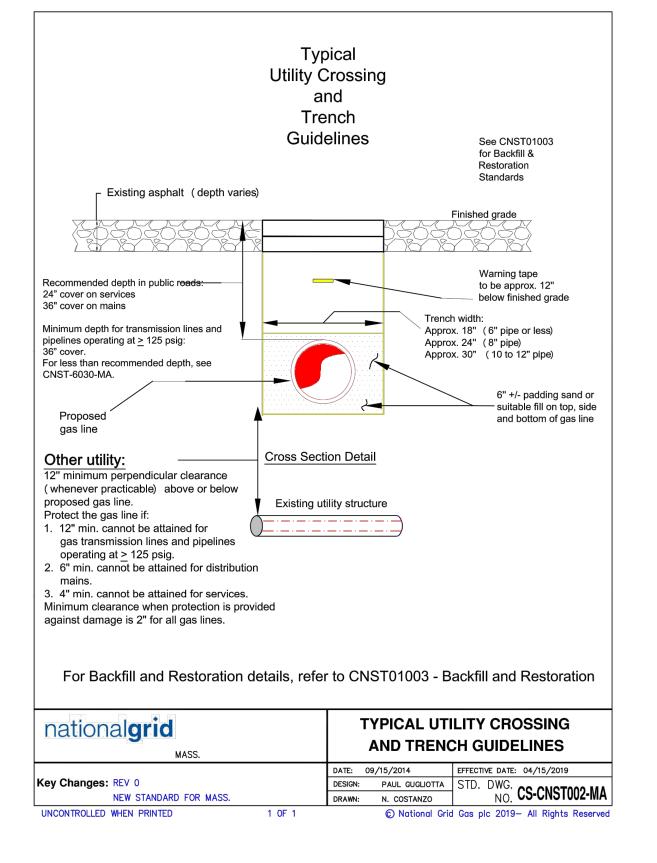

Gas Main Installation Project 556 – 711 Summer Street, Weymouth, MA

Gas Main Installation Project, 556 - 711 Summer Street, Weymouth, MA

Members of the Commission:

On behalf of Boston Gas Company, Tighe & Bond respectfully submits this Notice of Intent (NOI) for the proposed Gas Main Installation Project on Summer Street in Weymouth, Massachusetts. The proposed work consists of the installation of a new gas main from 556 Summer Street to 711 Summer Street at the intersection of Summer Street and West Street.

This NOI is being filed because the proposed work will occur within the 100-foot Buffer Zone to inland Bank and Bordering Vegetated Wetlands (BVW), areas subject to regulation under the Town of Weymouth Wetland Ordinance (Chapter 7, Section 301) and its implementing regulations. The proposed gas main crosses a culvert containing an intermittent stream on Summer Street between two wetlands. The proposed work also falls within the 100-foot Buffer Zone to a Potential Vernal Pool (PVP), which is also subject to regulation under Chapter 7, Section 301. All proposed work will occur within existing paved roadways.

Please note that the proposed gas main installation is considered an exempt Minor Activity in Buffer Zone per 310 CMR 10.02 (2)(b)(2)(i), as it consists of "Installation of underground utilities (e.g., electric, gas, water) within existing paved or unpaved roadways and private roadways/driveways, provided that all work is conducted within the roadway or driveway and that all trenches are closed at the end of completion of work each day". This NOI is being filed locally under the Weymouth Wetland Protection Ordinance.