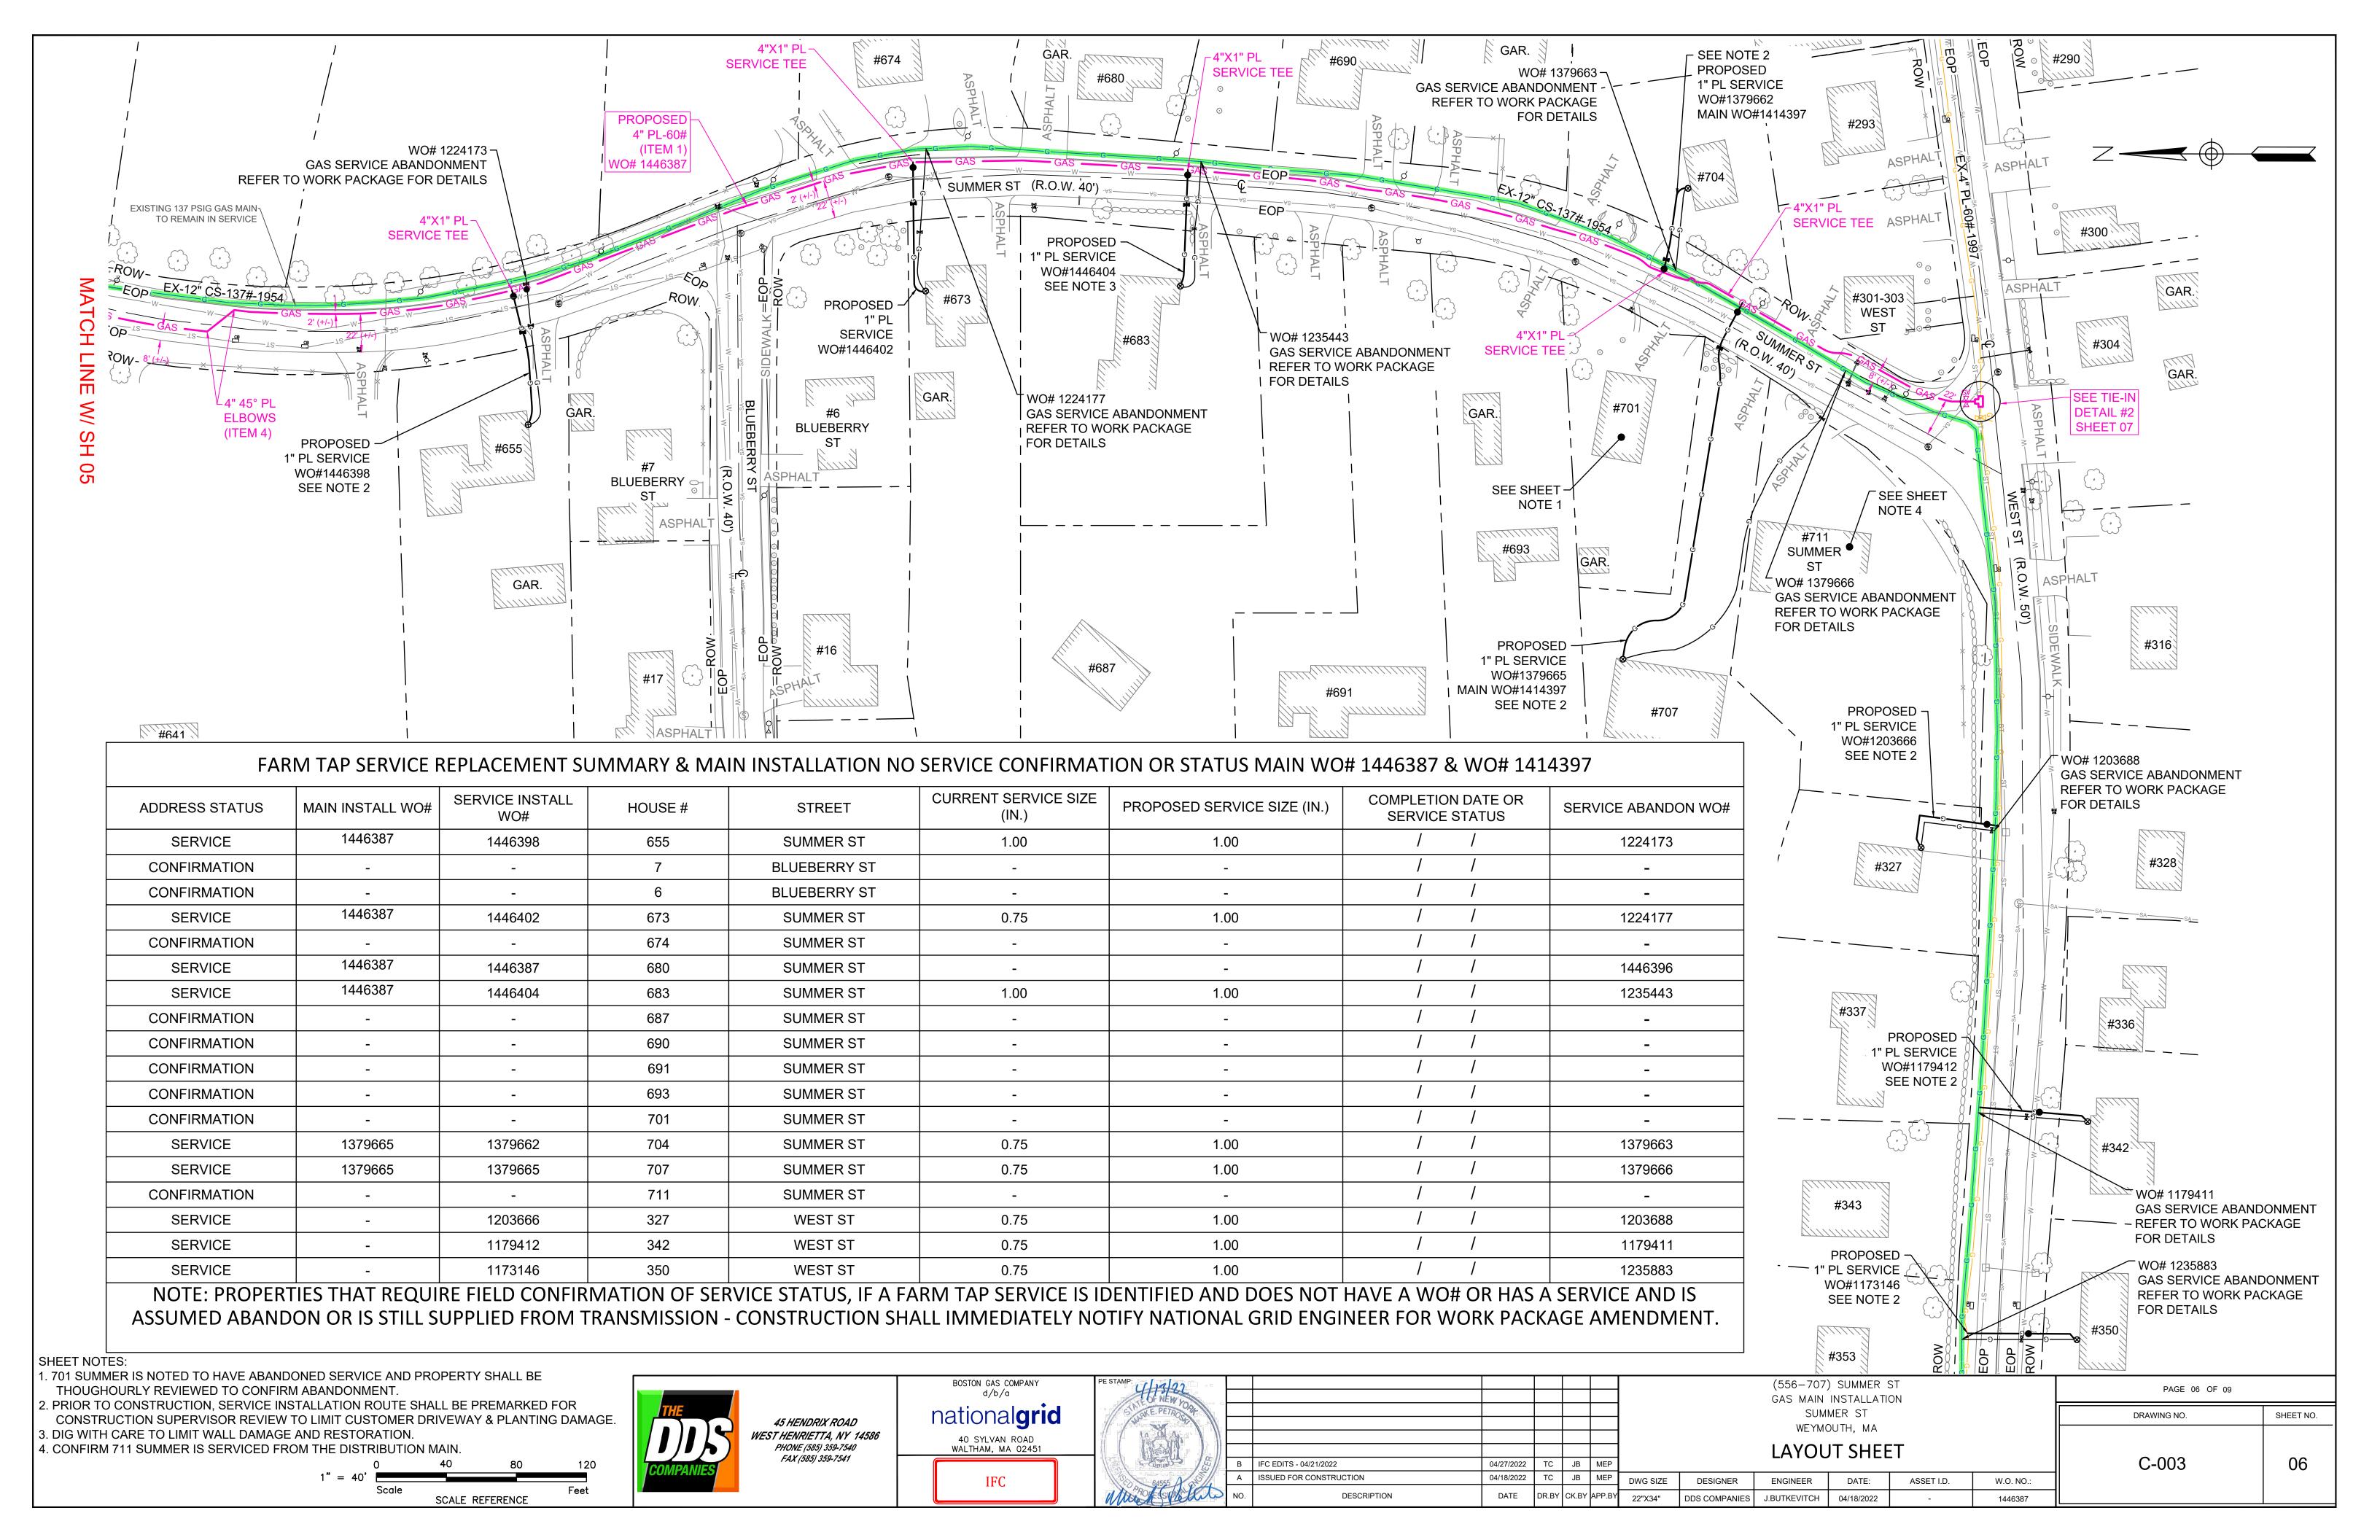

Gas Main Installation Project, 556 - 711 Summer Street, Weymouth, MA

Members of the Commission:

On behalf of Boston Gas Company, Tighe & Bond respectfully submits this Notice of Intent (NOI) for the proposed Gas Main Installation Project on Summer Street in Weymouth, Massachusetts. The proposed work consists of the installation of a new gas main from 556 Summer Street to 711 Summer Street at the intersection of Summer Street and West Street.

This NOI is being filed because the proposed work will occur within the 100-foot Buffer Zone to inland Bank and Bordering Vegetated Wetlands (BVW), areas subject to regulation under the Town of Weymouth Wetland Ordinance (Chapter 7, Section 301) and its implementing regulations. The proposed gas main crosses a culvert containing an intermittent stream on Summer Street between two wetlands. The proposed work also falls within the 100-foot Buffer Zone to a Potential Vernal Pool (PVP), which is also subject to regulation under Chapter 7, Section 301. All proposed work will occur within existing paved roadways.