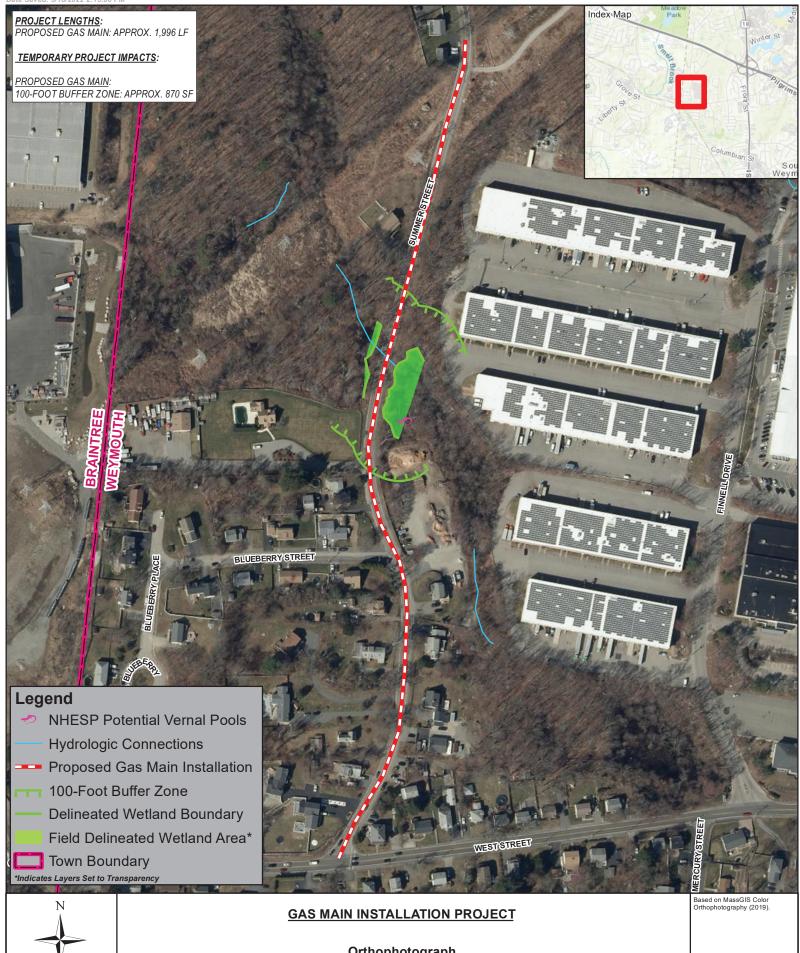

This NOI is being filed because the proposed work will occur within the 100-foot Buffer Zone to inland Bank and Bordering Vegetated Wetlands (BVW), areas subject to regulation under the Town of Weymouth Wetland Ordinance (Chapter 7, Section 301) and its implementing regulations. The proposed gas main crosses a culvert containing an intermittent stream on Summer Street between two wetlands. The proposed work also falls within the 100-foot Buffer Zone to a Potential Vernal Pool (PVP), which is also subject to regulation under Chapter 7, Section 301. All proposed work will occur within existing paved roadways.

## **Appendices**

A Figures

- Figure 1: USGS Site Location Map

Table of Contents

Tighe&Bond

- Figure 2: MassDEP Priority Resources Map
- Figure 3: Orthophotograph
- FEMA FIRMette
- Project Drawings: Gas Main Installation
- B Site Photographs
- C Abutter Notification Information
  - List of Abutters
  - Abutter Notification Form
  - Affidavit of Service
- D National Grid Best Management Practices