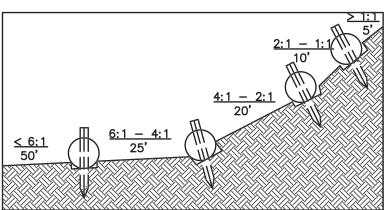

RIAL, WITH OPENING SIZES BETWEEN 1/8" - 3/8".
- 5. COMPOST MEDIA SHOULD HAVE PARTICLE SIZE WHERE 99% < 2", 50% > 1/2".
  6. COMPOST MATERIAL TO BE DISPERSED ON SITE, AS DETERMINED BY NATIONAL GRID ENVIRONMENTAL SCIENTIST.

**BMP PICTURE** 



\* PICTURE AND DETAIL PROVIDED BY FILTREXX LAND IMPROVEMENT SYSTEMS

APPROVED BY: VICE PRESIDENT, ENVIRONMENTAL SERVICES
PRINTED COPIES ARE NOT DOCUMENT CONTROLLED. FOR LATEST AUTHORIZED
VERSION PLEASE REFER TO THE NATIONAL GRID ENVIRONMENTAL INFONET SITE.

SEC-4 SILT SOXX \*

### **ENVIRONMENTAL GUIDANCE**

| Doc. No.  | EG-303NE   |
|-----------|------------|
| Page: 7-5 | Rev. No. 4 |
| Date      | 02/20/18   |

SUBJECT

Access, Maintenance and Construction Best Management Practices Reference EP No. 3 - Natural Resource Protection (Chapter 6)







TYPICAL WATTLE SPACING DETAIL

### NOTES:

- PRODUCT TO BE TENSAR NORTH AMERICAN GREEN STRAW WATTLE OR APPROVED EQUAL BY NATIONAL GRID ENVIRONMENTAL SCIENTIST.
- 2. TYPICAL WATTLE SPACING BASED ON SLOPE GRADIENT. COORDINATE SPACING AND LOCATION WITH NATIONAL GRID ENVIRONMENTAL SCIENTIST.
- 3. MINIMUM 12" DIAMETER WATTLES SHOULD BE USED FOR HIGHLY DISTURBED AREAS (I.E., HEAVILY USED ACCESS ROAD WITH ADJACENT WETLAND) AND MINIMUM 9-10" WATTLES SHOULD BE USED FOR LESS DISTURBED SOILS.

### **INSTALLATION NOTES:**

- BEGIN AT THE LOCATION WHERE THE WATTLE IS TO BE INSTALLED BY EXCAVATING A 2-3" DEEP X 9" WIDE TRENCH ALONG THE CONTOUR OF THE SLOPE. EXCAVATED SOIL SHOULD BE PLACED UPSLOPE FROM THE ANCHOR TRENCH.
- 2. PLACE THE WATTLE IN THE TRENCH SO THAT IT CONTOURS TO THE SOIL SURFACE. COMPA