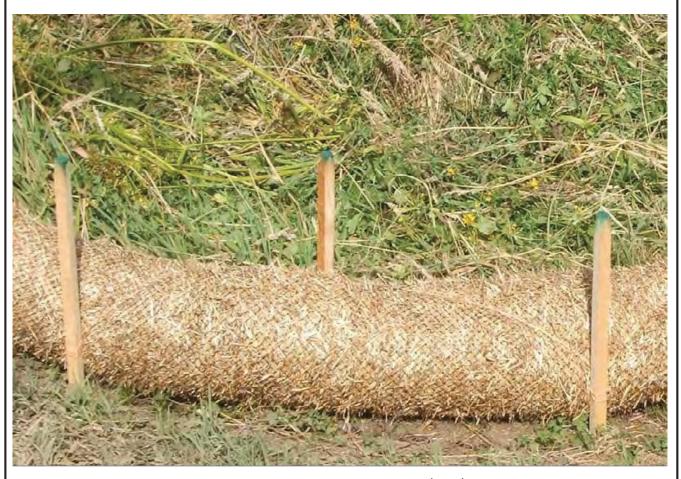

TAKES EVERY 3-4' AND WITH A STAKE ON EACH END. STAKES SHOULD BE DRIVEN THROUGH THE MIDDLE OF THE WATTLE LEAVING AT LEAST 2-3" OF STAKE EXTENDING ABOVE THE WATTLE. STAKES SHOULD BE DRIVEN PERPENDICULAR TO THE SLOPE FACE.

\* DETAIL AND PICTURE PROVIDED BY TENSAR NORTH AMERICAN GREEN APPROVED BY: VICE PRESIDENT, ENVIRONMENTAL SERVICES

PRINTED COPIES ARE NOT DOCUMENT CONTROLLED. FOR LATEST AUTHORIZED VERSION PLEASE REFER TO THE NATIONAL GRID ENVIRONMENTAL INFONET SITE.

SEC-5 STRAW WATTLE \* (1 OF 2)

### **ENVIRONMENTAL GUIDANCE**

| Doc. No.  | EG-303NE   |
|-----------|------------|
| Page: 7-6 | Rev. No. 4 |
| Date      | 02/20/18   |

SUBJECT

Access, Maintenance and Construction Best Management Practices Reference EP No. 3 - Natural Resource

Protection (Chapter 6)

# **BMP PICTURE**



STRAW WATTLE - SHALLOW SLOPE (≤4:1) (ALTERNATE STAKING)

### ALTERNATE STAKING INSTALLATION NOTES:

- 1. ON SHALLOW SLOPES (≤4:1), STRAW WATTLE MAY BE SECURED WITH 18-24" HARDWOOD STAKES DRIVEN AGAINST THE SIDES OF THE WATTLE INSTEAD OF THROUGH. STAKES SHALL ALTERNATE SIDES. AND BE SPACED 3-4' MAX.
- SIDES, AND BE SPACED 3-4' MAX.

  2. TWINE SHALL BE TIED FROM STAKE TO STAKE, CRISS-CROSSING THE STRAW WATTLE. TIE TWINE TO STAKES BELOW THE HEIGHT OF THE WATTLE.

a: Straw\_Wattle.dwg

\* DETAIL AND PICTURE PROVIDED BY TENSAR NORTH AMERICAN GREEN APPROVED BY: VICE PRESIDENT, ENVIRONMENTAL SERVICES
PRINTED COPIES ARE NOT DOCUMENT CONTROLLED. FOR LATEST AUTHORIZED VERSION PLEASE REFER TO THE NATIONAL GRID ENVIRONMENTAL INFONET SITE.

### **ENVIRONMENTAL GUIDANCE**

| Doc. No.   | EG-303NE   |