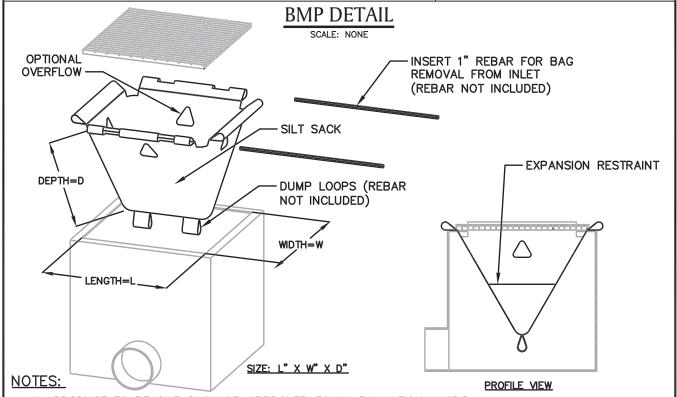

WATTLE INSTEAD OF THROUGH. STAKES SHALL ALTERNATE SIDES. AND BE SPACED 3-4' MAX.
- SIDES, AND BE SPACED 3-4' MAX.

  2. TWINE SHALL BE TIED FROM STAKE TO STAKE, CRISS-CROSSING THE STRAW WATTLE. TIE TWINE TO STAKES BELOW THE HEIGHT OF THE WATTLE.

a: Straw\_Wattle.dwg

\* DETAIL AND PICTURE PROVIDED BY TENSAR NORTH AMERICAN GREEN APPROVED BY: VICE PRESIDENT, ENVIRONMENTAL SERVICES
PRINTED COPIES ARE NOT DOCUMENT CONTROLLED. FOR LATEST AUTHORIZED VERSION PLEASE REFER TO THE NATIONAL GRID ENVIRONMENTAL INFONET SITE.

### **ENVIRONMENTAL GUIDANCE**

| Doc. No.   | EG-303NE   |
|------------|------------|
| Page: 7-48 | Rev. No. 4 |
| Date       | 02/20/18   |

SUBJECT

Access, Maintenance and Construction Best Management Practices Reference EP No. 3 - Natural Resource Protection (Chapter 6)



- PRODUCT TO BE SILT SACK OR APPROVED EQUAL BY NATIONAL GRID ENVIRONMENTAL SCIENTIST.
- 2. THE USE OF A SILT SACK OPTIONAL OVERFLOW AND OVERALL DIMENSIONS ARE TO BE COORDINATED WITH A NATIONAL GRID ENVIRONMENTAL SCIENTIST.

## **BMP PICTURE**



\* DETAIL PROVIDED BY ACF ENVIRONMENTAL

APPROVED BY: VICE PRESIDENT, ENVIRONMENTAL SERVICES

PRINTED COPIES ARE NOT DOCUMENT CONTROLLED. FOR LATEST AUTHORIZED VERSION PLEASE REFER TO THE NATIONAL GRID ENVIRONMENTAL INFONET SITE.

AA-20 SILT SACK \*

### **ENVIRONMENTAL GUIDANCE**

| Doc. No.   | EG-303NE   |
|------------|------------|
| Page: 7-38 | Rev. No. 4 |
| Date       | 02/20/18   |

SUBJECT

Access, Maintenance and Construction **Best Management Practices** 

Reference EP No. 3 - Natural Resource Protection (Chapter 6)

### **BMP DETAIL