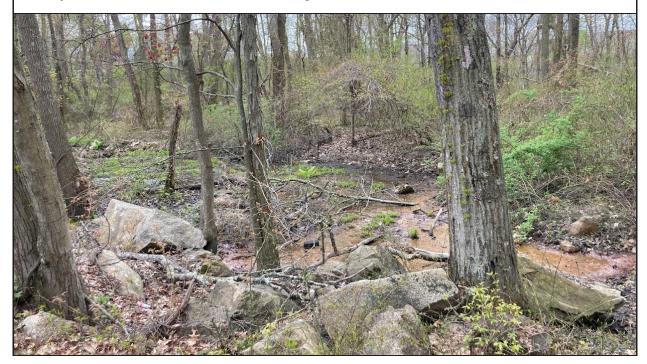

This NOI is being filed because the proposed work will occur within the 100-foot Buffer Zone to inland Bank and Bordering Vegetated Wetlands (BVW), areas subject to regulation under the Town of Weymouth Wetland Ordinance (Chapter 7, Section 301) and its implementing regulations. The proposed gas main crosses a culvert containing an intermittent stream on Summer Street between two wetlands. The proposed work also falls within the 100-foot Buffer Zone to a Potential Vernal Pool (PVP), which is also subject to regulation under Chapter 7, Section 301. All proposed work will occur within existing paved roadways.