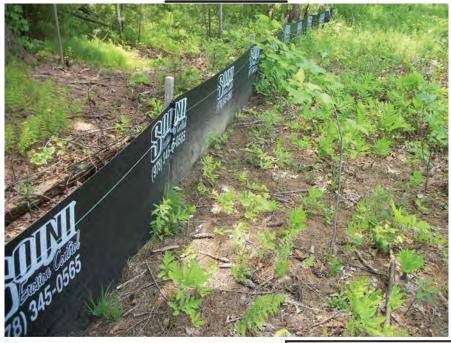

---|
| Page: 7-1 | Rev. No. 4 |
| Date      | 02/20/18   |

SUBJECT

Access, Maintenance and Construction Best Management Practices Reference EP No. 3 - Natural Resource Protection (Chapter 6)



### NOTES:

1. THE GROUND SHALL BE PREPARED TO PROVIDE COMPLETE CONTACT WITH THE BALES.

# **BMP PICTURE**



File: BALE\_BARRIER.DWG

APPROVED BY: VICE PRESIDENT, ENVIRONMENTAL SERVICES
PRINTED COPIES ARE NOT DOCUMENT CONTROLLED. FOR LATEST AUTHORIZED
VERSION PLEASE REFER TO THE NATIONAL GRID ENVIRONMENTAL INFONET SITE.

SEC-1 WEED FREE BALE BARRIER

### **ENVIRONMENTAL GUIDANCE**

 Doc. No.
 EG-303NE

 Page: 7-2
 Rev. No. 4

 Date
 02/20/18

SUBJECT

Access, Maintenance and Construction Best Management Practices Reference

EP No. 3 - Natural Resource Protection (Chapter 6)



# **BMP PICTURE**



APPROVED BY: VICE PRESIDENT, ENVIRONMENTAL SERVICES
PRINTED COPIES ARE NOT DOCUMENT CONTROLLED. FOR LATEST AUTHORIZED VERSION PLEASE REFER TO THE NATIONAL GRID ENVIRONMENTAL INFONET SITE.

SEDIMENT SEDIMENT CONTROL FENCE

### **ENVIRONMENTAL GUIDANCE**

| Doc. No.  | EG-303NE   |
|-----------|------------|
| Page: 7-3 | Rev. No. 4 |
| Date      | 02/20/18   |

SUBJECT

Access, Maintenance and Construction **Best Management Practices** 

Reference EP No. 3 - Natural Resource Protection (Chapter 6)



- BALES SHALL BE PLACED IN A ROW WITH THE ENDS TIGHTLY ABUTTING THE ADJACENT BALES.
- BALES SHALL BE SECURELY ANCHORED IN PLACE BY TWO (2) 1"X1"X36" HARDWOOD STAKES 2. DRIVEN THROUGH THE BALES. THE FIRST STAKE IN EACH BALE SHALL BE ANGLED TOWARD PREVIOUSLY LAID BALE TO FORCE BALES TOGETHER.
-