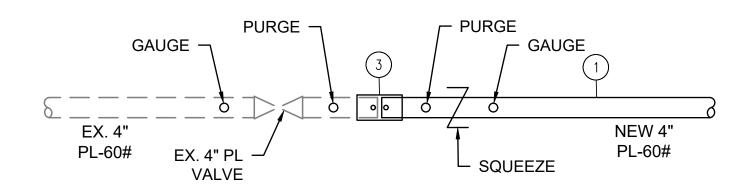

This NOI is being filed because the proposed work will occur within the 100-foot Buffer Zone to inland Bank and Bordering Vegetated Wetlands (BVW), areas subject to regulation under the Town of Weymouth Wetland Ordinance (Chapter 7, Section 301) and its implementing regulations. The proposed gas main crosses a culvert containing an intermittent stream on Summer Street between two wetlands. The proposed work also falls within the 100-foot Buffer Zone to a Potential Vernal Pool (PVP), which is also subject to regulation under Chapter 7, Section 301. All proposed work will occur within existing paved roadways.

Please note that the proposed gas main installation is considered an exempt Minor Activity in Buffer Zone per 310 CMR 10.02 (2)(b)(2)(i), as it consists of "Installation of underground utilities (e.g., electric, gas, water) within existing paved or unpaved roadways and private roadways/driveways, provided that all work is conducted within the roadway or driveway and that all trenches are closed at the end of completion of work each day". This NOI is being filed locally under the Weymouth Wetland Protection Ordinance.