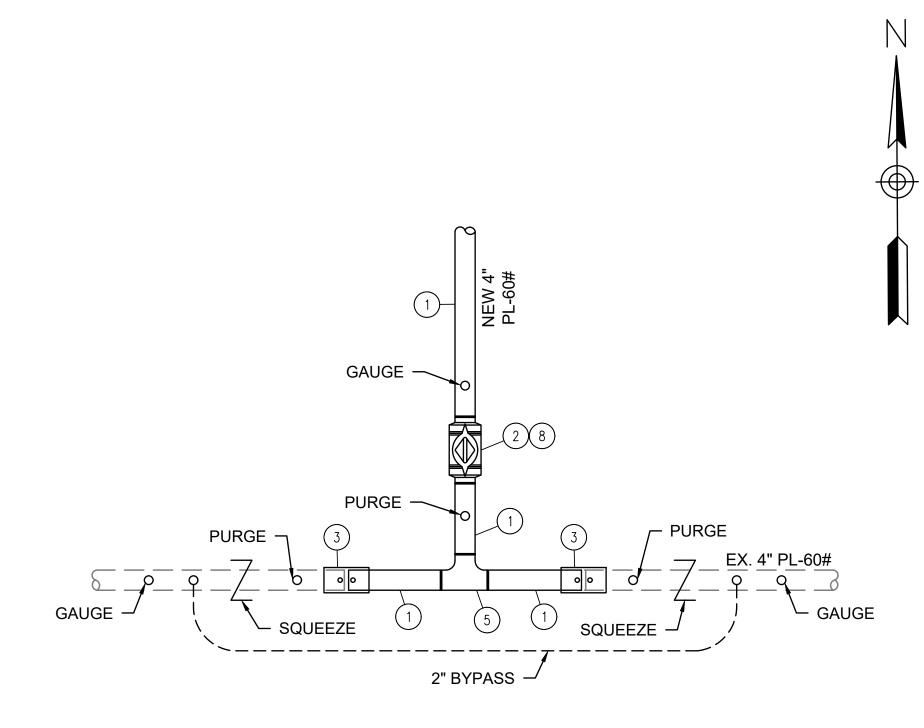

This NOI is being filed because the proposed work will occur within the 100-foot Buffer Zone to inland Bank and Bordering Vegetated Wetlands (BVW), areas subject to regulation under the Town of Weymouth Wetland Ordinance (Chapter 7, Section 301) and its implementing regulations. The proposed gas main crosses a culvert containing an intermittent stream on Summer Street between two wetlands. The proposed work also falls within the 100-foot Buffer Zone to a Potential Vernal Pool (PVP), which is also subject to regulation under Chapter 7, Section 301. All proposed work will occur within existing paved roadways.

Please note that the proposed gas main installation is considered an exempt Minor Activity in Buffer Zone per 310 CMR 10.02 (2)(b)(2)(i), as it consists of "Installation of underground utilities (e.g., electric, gas, water) within existing paved or unpaved roadways and private roadways/driveways, provided that all work is conducted within the roadway or driveway and that all trenches are closed at the end of completion of work each day". This NOI is being filed locally under the Weymouth Wetland Protection Ordinance.