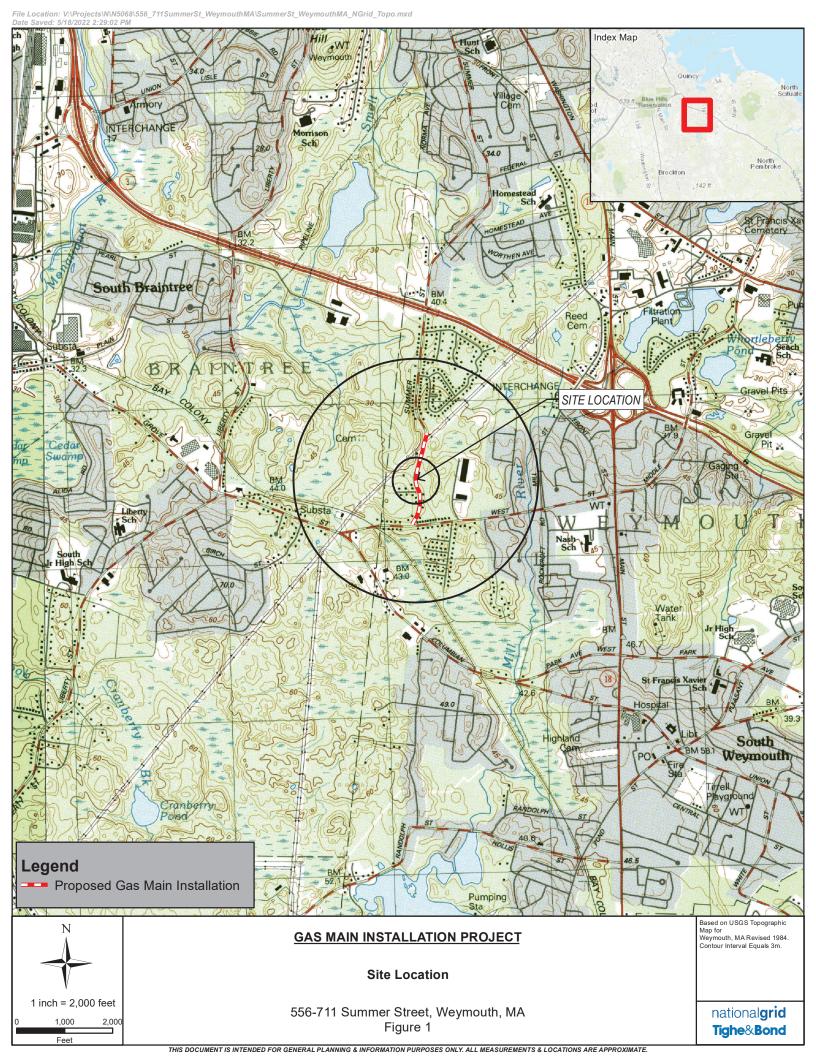

Gas Main Installation Project 556 – 711 Summer Street, Weymouth, MA

Gas Main Installation Project, 556 - 711 Summer Street, Weymouth, MA

Members of the Commission:

On behalf of Boston Gas Company, Tighe & Bond respectfully submits this Notice of Intent (NOI) for the proposed Gas Main Installation Project on Summer Street in Weymouth, Massachusetts. The proposed work consists of the installation of a new gas main from 556 Summer Street to 711 Summer Street at the intersection of Summer Street and West Street.

## **Appendices**

A Figures

- Figure 1: USGS Site Location Map

Table of Contents

Tighe&Bond

- Figure 2: MassDEP Priority Resources Map
- Figure 3: Orthophotograph
- FEMA FIRMette
- Project Drawings: Gas Main Installation
- B Site Photographs
- C Abutter Notification Information
  - List of Abutters
  - Abutter Notification Form
  - Affidavit of Service
- D National Grid Best Management Practices