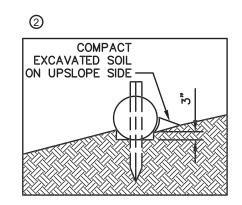

TERIAL, WITH OPENING SIZES BETWEEN 1/8" - 3/8".
- 5. COMPOST MEDIA SHOULD HAVE PARTICLE SIZE WHERE 99% < 2", 50% > 1/2".
  6. COMPOST MATERIAL TO BE DISPERSED ON SITE, AS DETERMINED BY NATIONAL GRID ENVIRONMENTAL SCIENTIST.

**BMP PICTURE** 



\* PICTURE AND DETAIL PROVIDED BY FILTREXX LAND IMPROVEMENT SYSTEMS

APPROVED BY: VICE PRESIDENT, ENVIRONMENTAL SERVICES
PRINTED COPIES ARE NOT DOCUMENT CONTROLLED. FOR LATEST AUTHORIZED
VERSION PLEASE REFER TO THE NATIONAL GRID ENVIRONMENTAL INFONET SITE.

SEC-4 SILT SOXX \*

### **ENVIRONMENTAL GUIDANCE**

| Doc. No.  | EG-303NE   |
|-----------|------------|
| Page: 7-5 | Rev. No. 4 |
| Date      | 02/20/18   |

SUBJECT

Access, Maintenance and Construction Best Management Practices Reference EP No. 3 - Natural Resource Protection (Chapter 6)







TYPICAL WATTLE SPACING DETAIL

### NOTES:

- PRODUCT TO BE TENSAR NORTH AMERICAN GREEN STRAW WATTLE OR APPROVED EQUAL BY NATIONAL GRID ENVIRONMENTAL SCIENTIST.
- 2. TYPICAL WATTLE SPACING BASED ON SLOPE GRADIENT. COORDINATE SPACING AND LOCATION WITH NATIONAL GRID ENVIRONMENTAL SCIENTIST.
- 3. MINIMUM 12" DIAMETER WATTLES SHOULD BE USED FOR HIGHLY DISTURBED AREAS (I.E., HEAVILY USED ACCESS ROAD WITH ADJACENT WETLAND) AND MINIMUM 9-10" WATTLES SHOULD BE USED FOR LESS DISTURBED SOILS.

### **INSTALLATION NOTES:**

- BEGIN AT THE LOCATION WHERE THE WATTLE IS TO BE INSTALLED BY EXCAVATING A 2-3" DEEP X 9" WIDE TRENCH ALONG THE CONTOUR OF THE SLOPE. EXCAVATED SOIL SHOULD BE PLACED UPSLOPE FROM THE ANCHOR TRENCH.
- 2. PLACE THE WATTLE IN THE TRENCH SO THAT IT CONTOURS TO THE SOIL SURFACE. COM