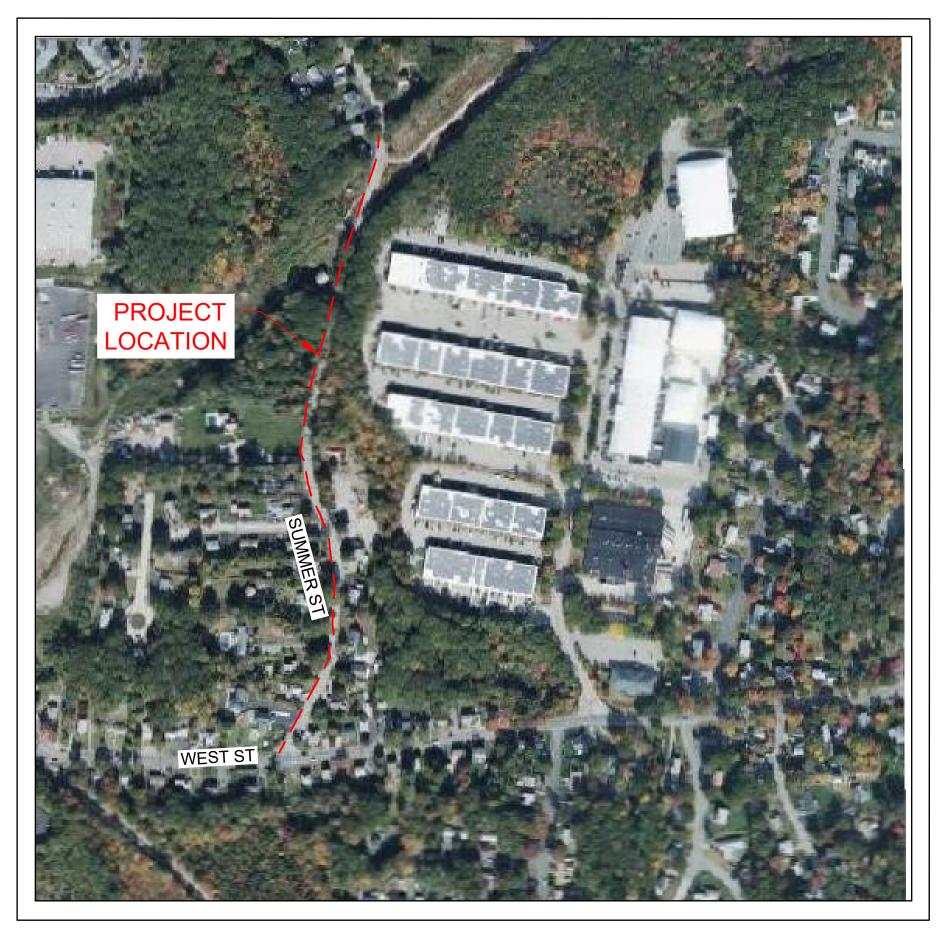

Gas Main Installation Project, 556 - 711 Summer Street, Weymouth, MA

Members of the Commission:

On behalf of Boston Gas Company, Tighe & Bond respectfully submits this Notice of Intent (NOI) for the proposed Gas Main Installation Project on Summer Street in Weymouth, Massachusetts. The proposed work consists of the installation of a new gas main from 556 Summer Street to 711 Summer Street at the intersection of Summer Street and West Street.

## **Appendices**

A Figures

- Figure 1: USGS Site Location Map

Table of Contents

Tighe&Bond

- Figure 2: MassDEP Priority Resources Map
- Figure 3: Orthophotograph
- FEMA FIRMette
- Project Drawings: Gas Main Installation
- B Site Photographs
- C Abutter Notification Information
  - List of Abutters
  - Abutter Notification Form
  - Affidavit of Service
- D National Grid Best Management Practices