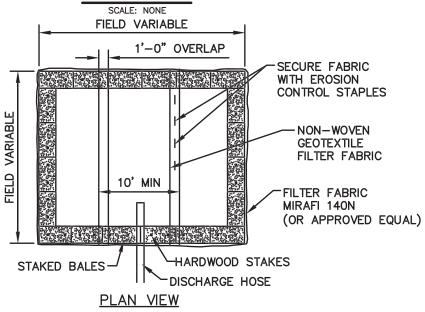

PRODUCT TO BE SILT SACK OR APPROVED EQUAL BY NATIONAL GRID ENVIRONMENTAL SCIENTIST.
- 2. THE USE OF A SILT SACK OPTIONAL OVERFLOW AND OVERALL DIMENSIONS ARE TO BE COORDINATED WITH A NATIONAL GRID ENVIRONMENTAL SCIENTIST.

## **BMP PICTURE**



\* DETAIL PROVIDED BY ACF ENVIRONMENTAL

APPROVED BY: VICE PRESIDENT, ENVIRONMENTAL SERVICES

PRINTED COPIES ARE NOT DOCUMENT CONTROLLED. FOR LATEST AUTHORIZED VERSION PLEASE REFER TO THE NATIONAL GRID ENVIRONMENTAL INFONET SITE.

AA-20 SILT SACK \*

### **ENVIRONMENTAL GUIDANCE**

| Doc. No.   | EG-303NE   |
|------------|------------|
| Page: 7-38 | Rev. No. 4 |
| Date       | 02/20/18   |

SUBJECT

Access, Maintenance and Construction **Best Management Practices** 

Reference EP No. 3 - Natural Resource Protection (Chapter 6)

### **BMP DETAIL**





### **NOTES:**

- NUMBER OF BALES MAY VARY DEPENDING ON SITE CONDITIONS, THE BASIN TO BE SIZED TO PREVENT DISCHARGE WATER FROM OVERTOPPING BASIN.
- KEEP AS FAR FROM WETLANDS AS PRACTICAL.
- CLEAN AND REMOVE AS SOON AS DEWATERING IS COMPLETE.



APPROVED BY: VICE PRESIDENT, ENVIRONMENTAL SERVICES
PRINTED COPIES ARE NOT DOCUMENT CONTROLLED. FOR LATEST AUTHORIZED
VERSION PLEASE REFER TO THE NATIONAL GRID ENVIRONMENTAL INFONET SITE.

AA-10 **DEWATERING BASIN** (SMALL SCALE)

### **ENVIRONMENTAL GUIDANCE**

| Doc. No.   | EG-303NE   |
|------------|------------|
| Page: 7-39 | Rev. No. 4 |
| Date       | 02/20/18   |

SUBJECT

Access, Maintenance and Construction Best Management Practices Reference

EP No. 3 - Natural Resource Protection (Chapter 6)



### NOTE:

ONCE PUMPING COMMENCES, THE