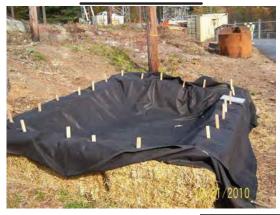

DETAIL PROVIDED BY ACF ENVIRONMENTAL

APPROVED BY: VICE PRESIDENT, ENVIRONMENTAL SERVICES

PRINTED COPIES ARE NOT DOCUMENT CONTROLLED. FOR LATEST AUTHORIZED VERSION PLEASE REFER TO THE NATIONAL GRID ENVIRONMENTAL INFONET SITE.

AA-20 SILT SACK \*

### **ENVIRONMENTAL GUIDANCE**

| Doc. No.   | EG-303NE   |
|------------|------------|
| Page: 7-38 | Rev. No. 4 |
| Date       | 02/20/18   |

SUBJECT

Access, Maintenance and Construction **Best Management Practices** 

Reference EP No. 3 - Natural Resource Protection (Chapter 6)

### **BMP DETAIL**





### **NOTES:**

- NUMBER OF BALES MAY VARY DEPENDING ON SITE CONDITIONS, THE BASIN TO BE SIZED TO PREVENT DISCHARGE WATER FROM OVERTOPPING BASIN.
- KEEP AS FAR FROM WETLANDS AS PRACTICAL.
- CLEAN AND REMOVE AS SOON AS DEWATERING IS COMPLETE.



APPROVED BY: VICE PRESIDENT, ENVIRONMENTAL SERVICES
PRINTED COPIES ARE NOT DOCUMENT CONTROLLED. FOR LATEST AUTHORIZED
VERSION PLEASE REFER TO THE NATIONAL GRID ENVIRONMENTAL INFONET SITE.

AA-10 **DEWATERING BASIN** (SMALL SCALE)

### **ENVIRONMENTAL GUIDANCE**

| Doc. No.   | EG-303NE   |
|------------|------------|
| Page: 7-39 | Rev. No. 4 |
| Date       | 02/20/18   |

SUBJECT

Access, Maintenance and Construction Best Management Practices Reference

EP No. 3 - Natural Resource Protection (Chapter 6)



### NOTE:

ONCE PUMPING COMMENCES, THE DIRT BAG SHALL BE MONITORED FREQUENTLY TO ASSURE THAT THE CONNECTIONS ARE SECURELY FASTENED AND THE RATE OF WATER DELIVERY TO THE STRUCTURE IS LOW ENOUGH TO PREVENT UNFILTERED WATER FROM FLOWING FROM THE HOSE CONNECTIONS OR BAG.

# **BMP PICTURE*