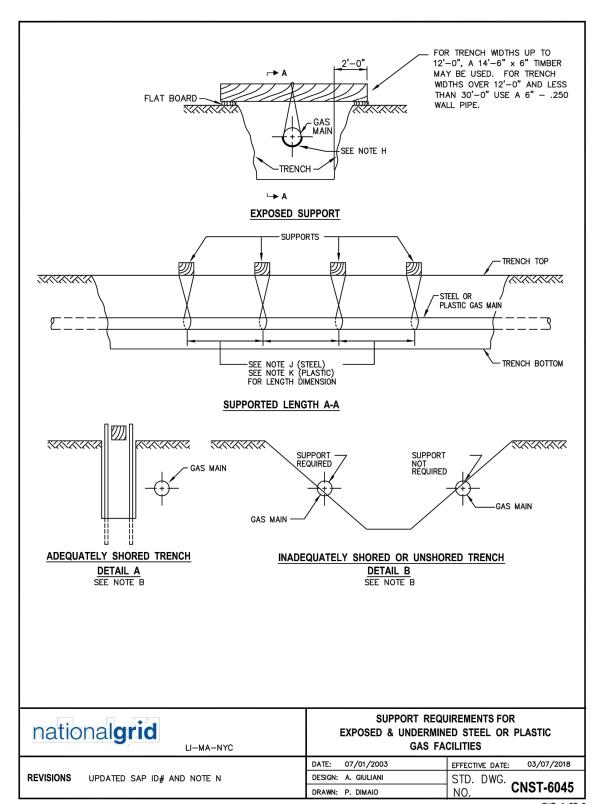

ES FOR HVTT ELECTROFUSION TEE FOR ELECTROFUSION TEE FOR PERFECTION PMTT MECHANICAL TEE (CAP FITS ALL MAIN SIZE & OUTLET SIZES OF PMTTS) | 9325109<br>9325017<br>9341368<br>9384268<br>9384174<br>9323715<br>9382494<br>9381846<br>9339561                                | TOOL ROOM<br>ITEM                                                                               |









DESIGNER

DDS COMPANIES

22"X34"

J.BUTKEVITCH

04/18/2022

DESCRIPTION



45 HENDRIX ROAD

PHONE (585) 359-7540

FAX (585) 359-7541





(556-707) SUMMER ST GAS MAIN INSTALLATION SUMMER ST WEYMOUTH, MA STANDARD DETAILS DATE: ASSET I.D. **ENGINEER** W.O. NO.:

1446387

| PAGE 08 OF 09 |          |
|---------------|----------|
| DRAWING NO.   | SHEET NO |
| C-201         | 08       |









Effective Date 09/15/2014









DWG SIZE

22"X34"

DESIGNER

DDS COMPANIES

EXTENSION TUBE STOCK CODE 00308023.

ALL TOPS & BOTTOMS SHALL BE INTERCHANGEABLE.

PROTECT FROM BRITTLENESS AT ZERO DEGREES.

+/- 0.0625" TO THE DIMENSIONS SHOWN ON THE DRAWING.

EMBEDDED INTO THE CASTING BY CKD IN THE FIELD.

1/2" - 1 1/4" - PERFECTION

Effective Date 09/15/2014

DIMENSIONS SHALL BE CONSISTENT THROUGHOUT THE CASTING.

SHALL BE CAPABLE OF WITHSTANDING A PULL OUT FORCE OF 20 POUNDS.

STREET BOXES SHALL BE DESIGNED TO HANDLE TO AN H-20 ROADWAY LOADING.

2" - NORDSTROM OR PERFECTION UNIVERSAL FOOT PC FOR BOTH MFG.

MANUFACTURING NOTES:

ITEM 2 SHALL ONLY BE USED IN SIDEWALK AND NON-PAVED, NON TRAFFIC AREA EXCEPT DRIVEWAYS.

THE TOP OF THE BOX ASSEMBLY SHALL BE FABRICATED SO AS TO FIT INSIDE THE BOTTOM SECTION.

MANUFACTURER SHAL