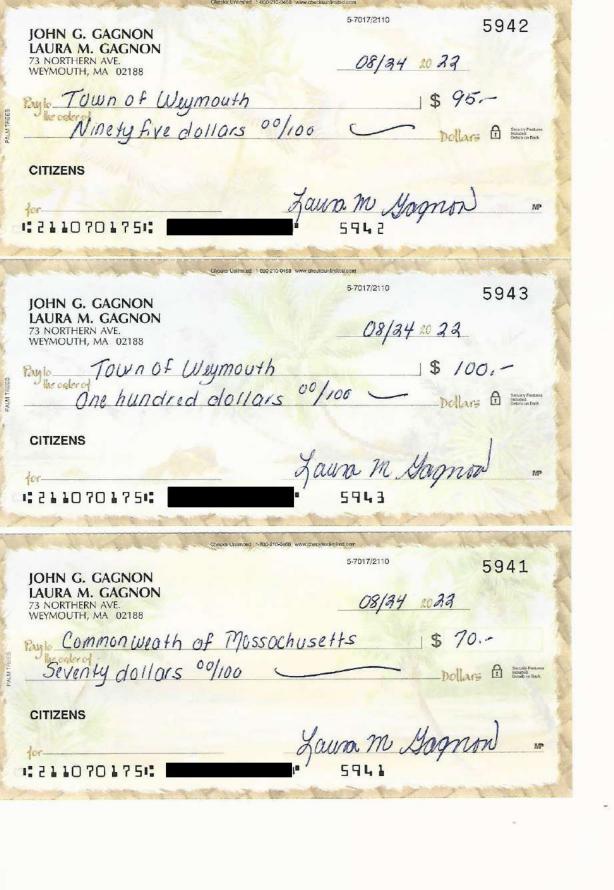

## Additional Information (cont'd)

| U. | Auu                                                                                                                 | itional information (contu)                    |                                                                                                           |  |  |  |
|----|---------------------------------------------------------------------------------------------------------------------|------------------------------------------------|-----------------------------------------------------------------------------------------------------------|--|--|--|
|    | 3. 🖾                                                                                                                |                                                | ource area boundary delineations (MassDEP BV icability, Order of Resource Area Delineation, etc. odology. |  |  |  |
|    | 4. 🛛                                                                                                                | List the titles and dates for all plans and ot | her materials submitted with this NOI.                                                                    |  |  |  |
|    | Plo                                                                                                                 | ot Plan 73 Northern Ave Weymouth MA Pard       | cel 40-478-1                                                                                              |  |  |  |
|    |                                                                                                                     | Plan Title                                     |                                                                                                           |  |  |  |
|    |                                                                                                                     | mes McGrath, PLS                               | a Cinned and Stamped by                                                                                   |  |  |  |
|    | D. F                                                                                                                | Prepared By                                    | c. Signed and Stamped by                                                                                  |  |  |  |
|    | d. F                                                                                                                | inal Revision Date                             | e. Scale                                                                                                  |  |  |  |
|    | f. A                                                                                                                | dditional Plan or Document Title               | g. Date                                                                                                   |  |  |  |
|    | 5. If there is more than one property owner, please attach a list of these property owners not listed on this form. |                                                |                                                                                                           |  |  |  |
|    | 6.                                                                                                                  | Attach proof of mailing for Natural Heritage   | e and Endangered Species Program, if needed.                                                              |  |  |  |
|    | 7.                                                                                                                  | Attach proof of mailing for Massachusetts      | Division of Marine Fisheries, if needed.                                                                  |  |  |  |
|    | 8. 🛛                                                                                                                | Attach NOI Wetland Fee Transmittal Form        |                                                                                                           |  |  |  |
|    | 9.                                                                                                                  | Attach Stormwater Report, if needed.           |                                                                                                           |  |  |  |
|    |                                                                                                                     |                                                |                                                                                                           |  |  |  |
|    |                                                                                                                     |                                                |                                                                                                           |  |  |  |
|    |                                                                                                                     |                                                |                                                                                                           |  |  |  |
|    |                                                                                                                     |                                                |                                                                                                           |  |  |  |
| F  | Fees                                                                                                                |                                                |                                                                                                           |  |  |  |
| ь. | i ccs                                                                                                               |                                                |                                                                                                           |  |  |  |
|    | 1.                                                                                                                  |                                                |                                                                                                           |  |  |  |
|    | Applicants must submit the following information (in addition to pages 1 and 2 of the NOI Wetland                   |                                                |                                                                                                           |  |  |  |
|    |                                                                                                                     | Fee Transmittal Form) to confirm fee payment:  |                                                                                                           |  |  |  |
|    | 594                                                                                                                 |                                                | 8/24/2022                                                                                                 |  |  |  |
|    |                                                                                                                     | ipal Check Number                              | 3. Check date                                                                                             |  |  |  |
|    | 594                                                                                                                 |                                                | 8/24/2022                                                                                                 |  |  |  |
|    |                                                                                                                     | Check Number                                   | 5. Check date                                                                                             |  |  |  |
|    | Johr                                                                                                                | 1                                              | Gagnon                                                                                                    |  |  |  |
|    |                                                                                                                     | name on check: First Name                      | 7. Payor name on check: Last Name                                                                         |  |  |  |

## **NOI Wetland Fee Transmittal Form**

Massachusetts Wetlands Protection Act M.G.L. c. 131, §40

| 73 Northern Avenue    |               | Weymouth                |                    |  |
|-----------------------|---------------|-------------------------|--------------------|--|
| a. Street Address     |               | b. City/Town<br>\$70.00 |                    |  |
| 5941                  |               |                         |                    |  |
| c. Check number       |               | d. Fee amount           |                    |  |
| Applicant Mailing Add | iress:        |                         |                    |  |
| John & Laura          |               | Gagnon                  |                    |  |
| a. First Name         |               | b. Last Name            |                    |  |
| c. Organization       |               |                         |                    |  |
| 73 Northern Avenue    |               |                         | Team of the second |  |
| d. Mailing Address    |               |                         |                    |  |
| Weymouth              |               | MA                      | 02190              |  |
| e. City/Town          |               | f. State                | g. Zip Code        |  |
|                       |               | gagnonjl@comcast.net    |                    |  |
| h. Phone Number       | i. Fax Number | j. Email Address        |                    |  |

## **NOI Wetland Fee Transmittal Form**

Massachusetts Wetlands Protection Act M.G.L. c. 131, §40

| B. Fees (continued)         |                             |                                      |                                                                      |  |
|-----------------------------|-----------------------------|--------------------------------------|----------------------------------------------------------------------|--|
| Step 1/Type of Activity     | Step 2/Number of Activities | Step<br>3/Individual<br>Activity Fee | Step 4/Subtotal Activity<br>Fee                                      |  |
| Category 1: addition to SFH | 1                           | \$110.00                             | \$110.00                                                             |  |
|                             |                             |                                      | x 1.5 for RFA                                                        |  |
|                             |                             |                                      |                                                                      |  |
|                             |                             |                                      |                                                                      |  |
| Weymouth Bylaw              | <u> </u>                    | \$100.00                             |                                                                      |  |
|                             | Step 5/Tot                  | al Project Fee:                      | \$165.00                                                             |  |
|                             | Step 6/F                    | Step 6/Fee Payments:                 |                                                                      |  |
|                             | Total P                     | Total Project Fee:                   |                                                                      |  |
|                             | State share o               | of filing Fee:                       | a. Total Fee from Step 5<br>\$70.00<br>b. 1/2 Total Fee less \$12.50 |  |
|                             | City/Town share             | of filling Fee:                      | \$95.00<br>c. 1/2 Total Fee plus \$12.50                             |  |