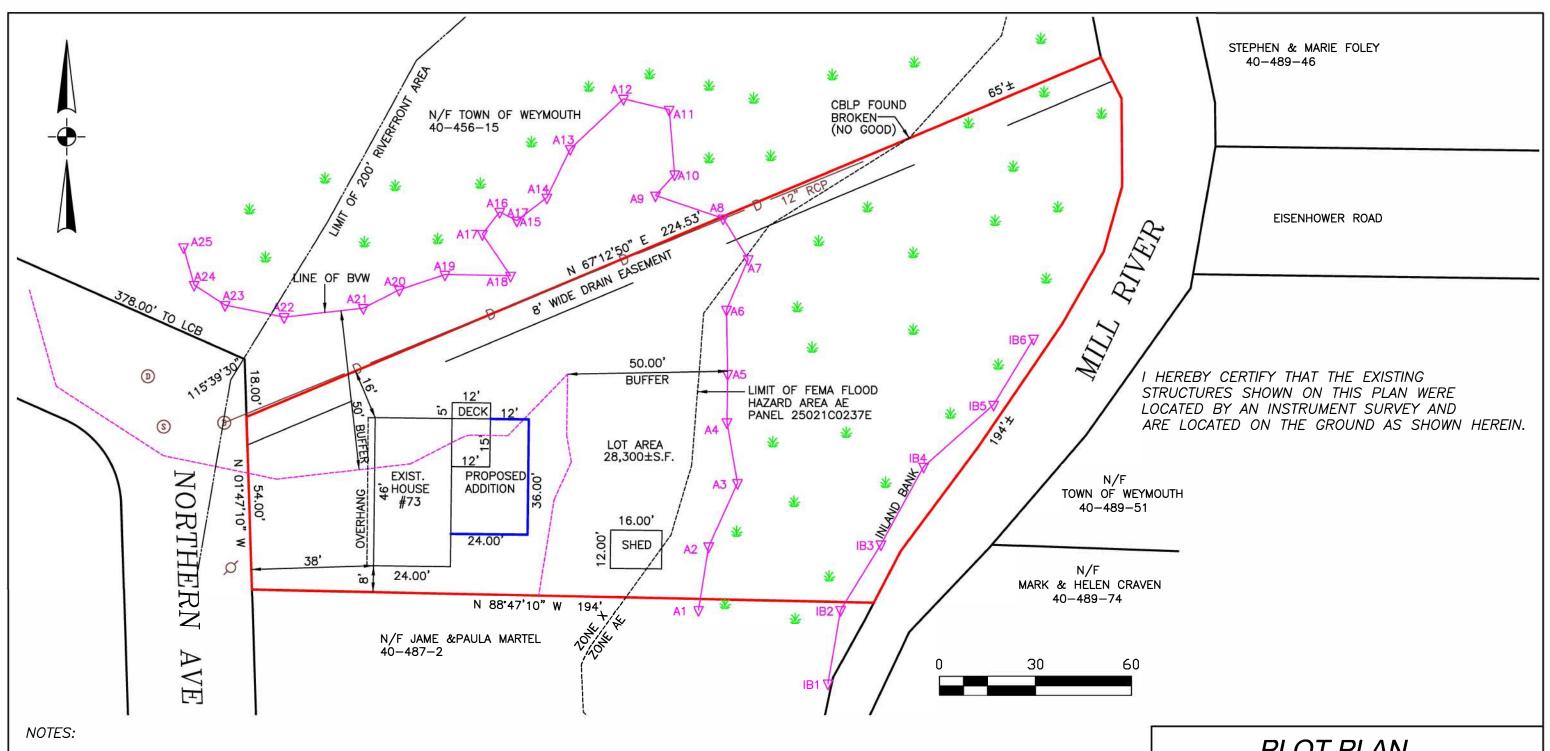

Dear Members of the Weymouth Conservation Commission:

Please accept this Notice of Intent application for the proposed addition to the rear of a single-family home at 73 Northern Avenue in Weymouth (the Site). The proposed activities associated with the addition are located within the 100-foot buffer zone to Bordering Vegetated Wetlands and the 200 foot Riverfront Area associated with Mill Brook. This application is being submitted in accordance with the Massachusetts Wetlands Protection Act Regulation and Town of Weymouth Wetlands Bylaw.

## WPA Form 3 – Notice of Intent

Massachusetts Wetlands Protection Act M.G.L. c. 131, §40

| P | rovided by MassDEP:         |
|---|-----------------------------|
|   | MassDEP File Number         |
|   | Document Transaction Number |
|   | Weymouth                    |

## B. Buffer Zone & Resource Area Impacts (temporary & permanent) (cont'd)

| Resource Area                                                             | Size of Proposed Alteration                                                                  | Proposed Replacement (if any)                                  |  |  |  |
|---------------------------------------------------------------------------|----------------------------------------------------------------------------------------------|----------------------------------------------------------------|--|--|--|
| a. 🗌 Bank                                                                 | 1. linear feet                                                                               | 2. linear feet                                                 |  |  |  |
| b. Bordering Vegetated Wetland                                            | 1. square feet                                                                               | 2. square feet                                                 |  |  |  |
| c. Land Under<br>Waterbodies and                                          | 1. square feet                                                                               | 2. square feet                                                 |  |  |  |
| Waterways                                                                 | 3. cubic yards dredged                                                                       |                                                                |  |  |  |
| Resource Area                                                             | Size of Proposed Alteration                                                                  | Proposed Replacement (if any)                                  |  |  |  |
| d. Bordering Land Subject to Flooding                                     | 1. square feet                                                                               | 2. square feet                                                 |  |  |  |
| e. Isolated Land                                                          | 3. cubic feet of flood storage lost                                                          | 4. cubic feet replaced                                         |  |  |  |
| Subject to Flooding                                                       | 1. square feet                                                                               |                                                                |  |  |  |
| f. X Riverfront Area                                                      | cubic feet of flood storage lost     Mill River     1. Name of Waterway (if available) - spe | 3. cubic feet replaced                                         |  |  |  |
| 2. Width of Riverfront Area                                               |                                                                                              |                                                                |  |  |  |
|                                                                           |                                                                                              |                                                                |  |  |  |
|                                                                           | Pensely Developed Areas only                                                                 |                                                                |  |  |  |
| 100 ft New agricul                                                        |                                                                                              |                                                                |  |  |  |
|                                                                           | jects                                                                                        |                                                                |  |  |  |
| 3. Total area of Riverfront Ar                                            | ea on the site of the proposed proje                                                         | Approx. 25,132 sq. ft. square feet                             |  |  |  |
| 4. Proposed alteration of the                                             | Riverfront Area:                                                                             |                                                                |  |  |  |
| Approx. 682 sq. ft. a. total square feet                                  | b. square feet within 100 ft.                                                                | Approx. 682 sq. ft. c. square feet between 100 ft. and 200 ft. |  |  |  |
| 5. Has an alternatives analys                                             | sis been done and is it attached to t                                                        | his NOI? ⊠ Yes ☐ No                                            |  |  |  |
| 6. Was the lot where the acti                                             | vity is proposed created prior to Au                                                         | gust 1, 1996? ⊠ Yes ☐ No                                       |  |  |  |
| 3. Coastal Resource Areas: (Se                                            | . Coastal Resource Areas: (See 310 CMR 10.25-10.35)                                          |                                                                |  |  |  |
| Note: for coastal riverfront areas, please complete Section B.2.f. above. |                                                                                              |                                                                |  |  |  |

## Additional Information (cont'd)

| U. | Auu                                                                                                                 | itional information (contu)                    |                                                                                                           |  |  |  |
|----|---------------------------------------------------------------------------------------------------------------------|------------------------------------------------|-----------------------------------------------------------------------------------------------------------|--|--|--|
|    | 3. 🖾                                                                                                                |                                                | ource area boundary delineations (MassDEP BV icability, Order of Resource Area Delineation, etc. odology. |  |  |  |
|    | 4. 🛛                                                                                                                | List the titles and dates for all plans and ot | her materials submitted with this NOI.                                                                    |  |  |  |
|    | Plo                                                                                                                 | ot Plan 73 Northern Ave Weymouth MA Pard       | cel 40-478-1                                                                                              |  |  |  |
|    |                                                                                                                     | Plan Title                                     |                                                                                                           |  |  |  |
|    |                                                                                                                     | mes McGrath, PLS                               | a Cinned and Stamped by                                                                                   |  |  |  |
|    | D. F                                                                                                                | Prepared By                                    | c. Signed and Stamped by                                                                                  |  |  |  |
|    | d. F                                                                                                                | inal Revision Date                             | e. Scale                                                                                                  |  |  |  |
|    | f. A                                                                                                                | dditional Plan or Document Title               | g. Date                                                                                                   |  |  |  |
|    | 5. If there is more than one property owner, please attach a list of these property owners not listed on this form. |                                                |                                                                                                           |  |  |  |
|    | 6.                                                                                                                  | Attach proof of mailing for Natural Heritage   | e and Endangered Species Program, if needed.                                                              |  |  |  |
|    | 7.                                                                                                                  | Attach proof of mailing for Massachusetts      | Division of Marine Fisheries, if needed.                                                                  |  |  |  |
|    | 8. 🛛                                                                                                                | Attach NOI Wetland Fee Transmittal Form        |                                                                                                           |  |  |  |
|    | 9.                                                                                                                  | Attach Stormwater Report, if needed.           |                                                                                                           |  |  |  |
|    |                                                                                                                     |                                                |                                                                                                           |  |  |  |
|    |                                                                                                                     |                                                |                                                                                                           |  |  |  |
|    |                                                                                                                     |                                                |                                                                                                           |  |  |  |
|    |                                                                                                                     |                                                |                                                                                                           |  |  |  |
| F  | Fees                                                                                                                |                                                |                                                                                                           |  |  |  |
| ь. | i ccs                                                                                                               |                                                |                                                                                                           |  |  |  |
|    | 1.                                                                                                                  |                                                |                                                                                                           |  |  |  |
|    | Applicants must submit the following information (in addition to pages 1 and 2 of the NOI Wetland                   |                                                |                                                                                                           |  |  |  |
|    |                                                                                                                     | Fee Transmittal Form) to confirm fee payment:  |                                                                                                           |  |  |  |
|    | 594                                                                                                                 |                                                | 8/24/2022                                                                                                 |  |  |  |
|    |                                                                                                                     | ipal Check Number                              | 3. Check date                                                                                             |  |  |  |
|    | 594                                                                                                                 |                                                | 8/24/2022                                                                                                 |  |  |  |
|    |                                                                                                                     | Check Number                                   | 5. Check date                                                                                             |  |  |  |
|    | Johr                                                                                                                | 1                                              | Gagnon                                                                                                    |  |  |  |
|    |                                                                                                                     | name on check: First Name                      | 7. Payor name on check: Last Name                                                                         |  |  |  |