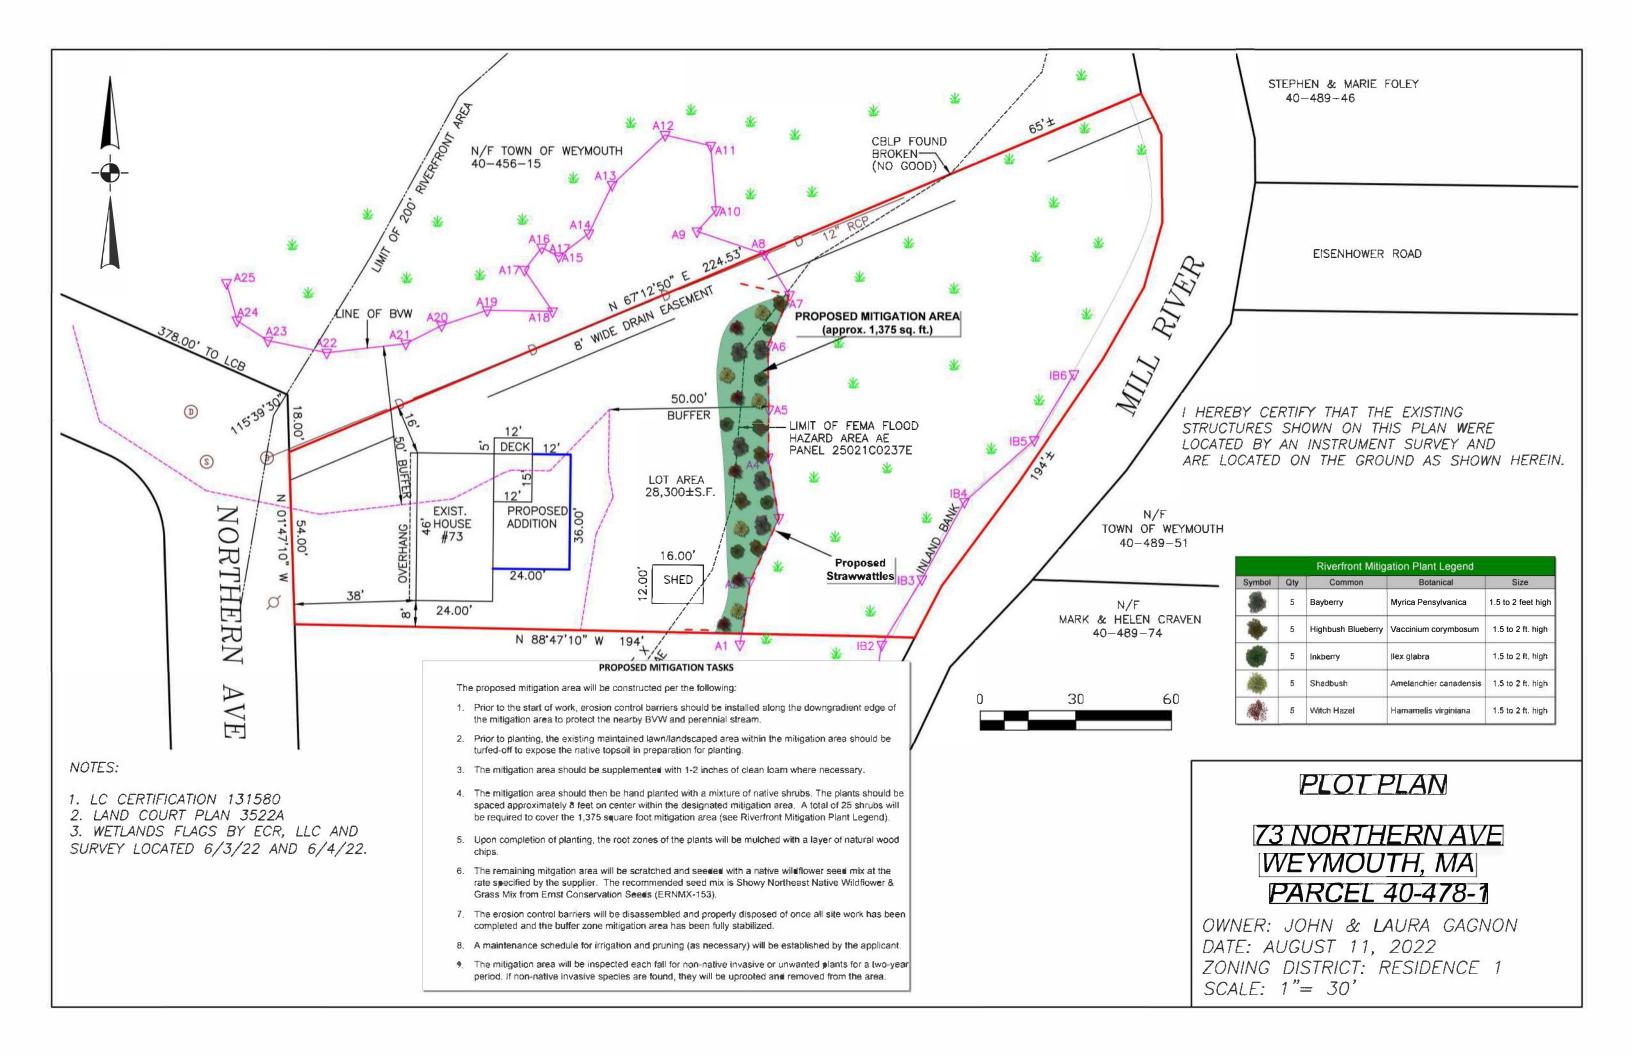

## B. Buffer Zone & Resource Area Impacts (temporary & permanent) (cont'd)

| Resource Area                                                             | Size of Proposed Alteration                                                                  | Proposed Replacement (if any)                                  |  |  |  |
|---------------------------------------------------------------------------|----------------------------------------------------------------------------------------------|----------------------------------------------------------------|--|--|--|
| a. 🗌 Bank                                                                 | 1. linear feet                                                                               | 2. linear feet                                                 |  |  |  |
| b. Bordering Vegetated Wetland                                            | 1. square feet                                                                               | 2. square feet                                                 |  |  |  |
| c. Land Under<br>Waterbodies and                                          | 1. square feet                                                                               | 2. square feet                                                 |  |  |  |
| Waterways                                                                 | 3. cubic yards dredged                                                                       |                                                                |  |  |  |
| Resource Area                                                             | Size of Proposed Alteration                                                                  | Proposed Replacement (if any)                                  |  |  |  |
| d. Bordering Land Subject to Flooding                                     | 1. square feet                                                                               | 2. square feet                                                 |  |  |  |
| e. Isolated Land                                                          | 3. cubic feet of flood storage lost                                                          | 4. cubic feet replaced                                         |  |  |  |
| Subject to Flooding                                                       | 1. square feet                                                                               |                                                                |  |  |  |
| f. X Riverfront Area                                                      | cubic feet of flood storage lost     Mill River     1. Name of Waterway (if available) - spe | 3. cubic feet replaced                                         |  |  |  |
| 2. Width of Riverfront Area                                               |                                                                                              |                                                                |  |  |  |
|                                                                           |                                                                                              |                                                                |  |  |  |
|                                                                           | Pensely Developed Areas only                                                                 |                                                                |  |  |  |
| 100 ft New agricul                                                        |                                                                                              |                                                                |  |  |  |
|                                                                           | jects                                                                                        |                                                                |  |  |  |
| 3. Total area of Riverfront Ar                                            | ea on the site of the proposed proje                                                         | Approx. 25,132 sq. ft. square feet                             |  |  |  |
| 4. Proposed alteration of the                                             | Riverfront Area:                                                                             |                                                                |  |  |  |
| Approx. 682 sq. ft. a. total square feet                                  | b. square feet within 100 ft.                                                                | Approx. 682 sq. ft. c. square feet between 100 ft. and 200 ft. |  |  |  |
| 5. Has an alternatives analys                                             | sis been done and is it attached to t                                                        | his NOI? ⊠ Yes ☐ No                                            |  |  |  |
| 6. Was the lot where the acti                                             | vity is proposed created prior to Au                                                         | gust 1, 1996? ⊠ Yes ☐ No                                       |  |  |  |
| 3. Coastal Resource Areas: (Se                                            | . Coastal Resource Areas: (See 310 CMR 10.25-10.35)                                          |                                                                |  |  |  |
| Note: for coastal riverfront areas, please complete Section B.2.f. above. |                                                                                              |                                                                |  |  |  |

## Additional Information (cont'd)

| U. | Auu                                                                                                                 | itional information (contu)                    |                                                                                                           |  |  |  |
|----|---------------------------------------------------------------------------------------------------------------------|------------------------------------------------|-----------------------------------------------------------------------------------------------------------|--|--|--|
|    | 3. 🖾                                                                                                                |                                                | ource area boundary delineations (MassDEP BV icability, Order of Resource Area Delineation, etc. odology. |  |  |  |
|    | 4. 🛛                                                                                                                | List the titles and dates for all plans and ot | her materials submitted with this NOI.                                                                    |  |  |  |
|    | Plo                                                                                                                 | ot Plan 73 Northern Ave Weymouth MA Pard       | cel 40-478-1                                                                                              |  |  |  |
|    |                                                                                                                     | Plan Title                                     |                                                                                                           |  |  |  |
|    |                                                                                                                     | mes McGrath, PLS                               | a Cinned and Stamped by                                                                                   |  |  |  |
|    | D. F                                                                                                                | Prepared By                                    | c. Signed and Stamped by                                                                                  |  |  |  |
|    | d. F                                                                                                                | inal Revision Date                             | e. Scale                                                                                                  |  |  |  |
|    | f. A                                                                                                                | dditional Plan or Document Title               | g. Date                                                                                                   |  |  |  |
|    | 5. If there is more than one property owner, please attach a list of these property owners not listed on this form. |                                                |                                                                                                           |  |  |  |
|    | 6.                                                                                                                  | Attach proof of mailing for Natural Heritage   | e and Endangered Species Program, if needed.                                                              |  |  |  |
|    | 7.                                                                                                                  | Attach proof of mailing for Massachusetts      | Division of Marine Fisheries, if needed.                                                                  |  |  |  |
|    | 8. 🛛                                                                                                                | Attach NOI Wetland Fee Transmittal Form        |                                                                                                           |  |  |  |
|    | 9.                                                                                                                  | Attach Stormwater Report, if needed.           |                                                                                                           |  |  |  |
|    |                                                                                                                     |                                                |                                                                                                           |  |  |  |
|    |                                                                                                                     |                                                |                                                                                                           |  |  |  |
|    |                                                                                                                     |                                                |                                                                                                           |  |  |  |
|    |                                                                                                                     |                                                |                                                                                                           |  |  |  |
| F  | Fees                                                                                                                |                                                |                                                                                                           |  |  |  |
| ь. | i ccs                                                                                                               |                                                |                                                                                                           |  |  |  |
|    | 1.                                                                                                                  |                                                |                                                                                                           |  |  |  |
|    | Applicants must submit the following information (in addition to pages 1 and 2 of the NOI Wetland                   |                                                |                                                                                                           |  |  |  |
|    |                                                                                                                     | Fee Transmittal Form) to confirm fee payment:  |                                                                                                           |  |  |  |
|    | 594                                                                                                                 |                                                | 8/24/2022                                                                                                 |  |  |  |
|    |                                                                                                                     | ipal Check Number                              | 3. Check date                                                                                             |  |  |  |
|    | 594                                                                                                                 |                                                | 8/24/2022                                                                                                 |  |  |  |
|    |                                                                                                                     | Check Number                                   | 5. Check date                                                                                             |  |  |  |
|    | Johr                                                                                                                | 1                                              | Gagnon                                                                                                    |  |  |  |
|    |                                                                                                                     | name on check: First Name                      | 7. Payor name on check: Last Name                                                                         |  |  |  |