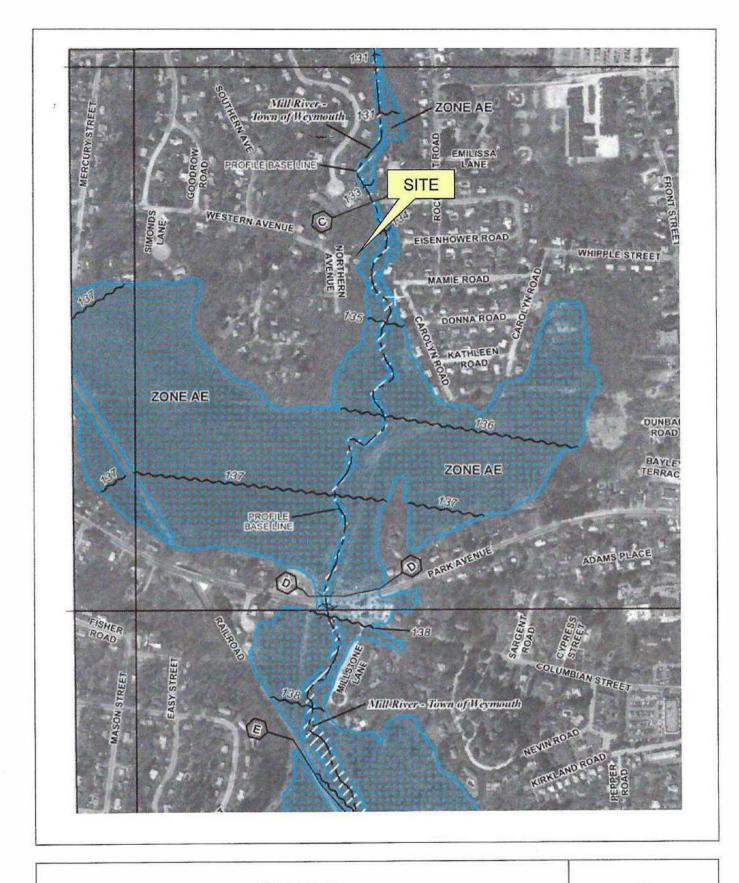

Dear Members of the Weymouth Conservation Commission:

Please accept this Notice of Intent application for the proposed addition to the rear of a single-family home at 73 Northern Avenue in Weymouth (the Site). The proposed activities associated with the addition are located within the 100-foot buffer zone to Bordering Vegetated Wetlands and the 200 foot Riverfront Area associated with Mill Brook. This application is being submitted in accordance with the Massachusetts Wetlands Protection Act Regulation and Town of Weymouth Wetlands Bylaw.