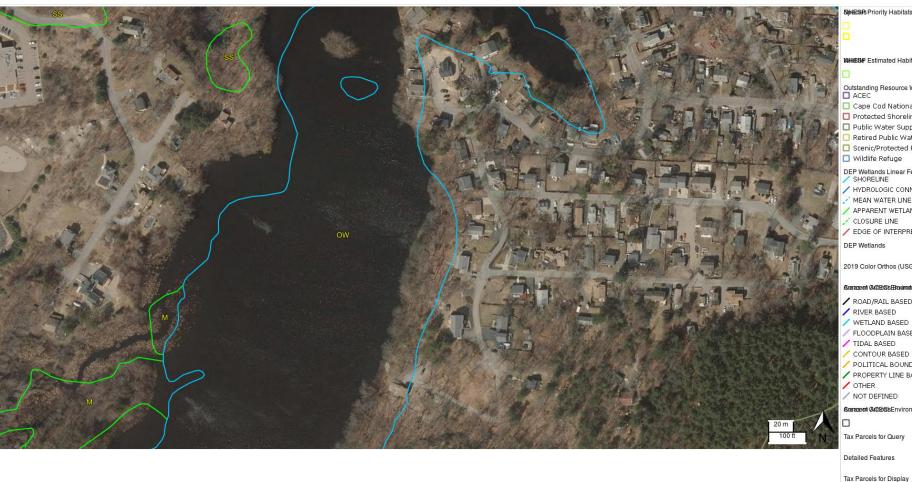

The subject site is an approximately 9,300 SF residential lot located at 21 Lakecrest Path in Weymouth between Bridle Path and Patterson Street. The lot is bounded by Whitman's Pond to the rear, as depicted on the plans. The rear of the lot is also a FEMA designated flood Zone A and the area is considered a surface water supply protection zone A.