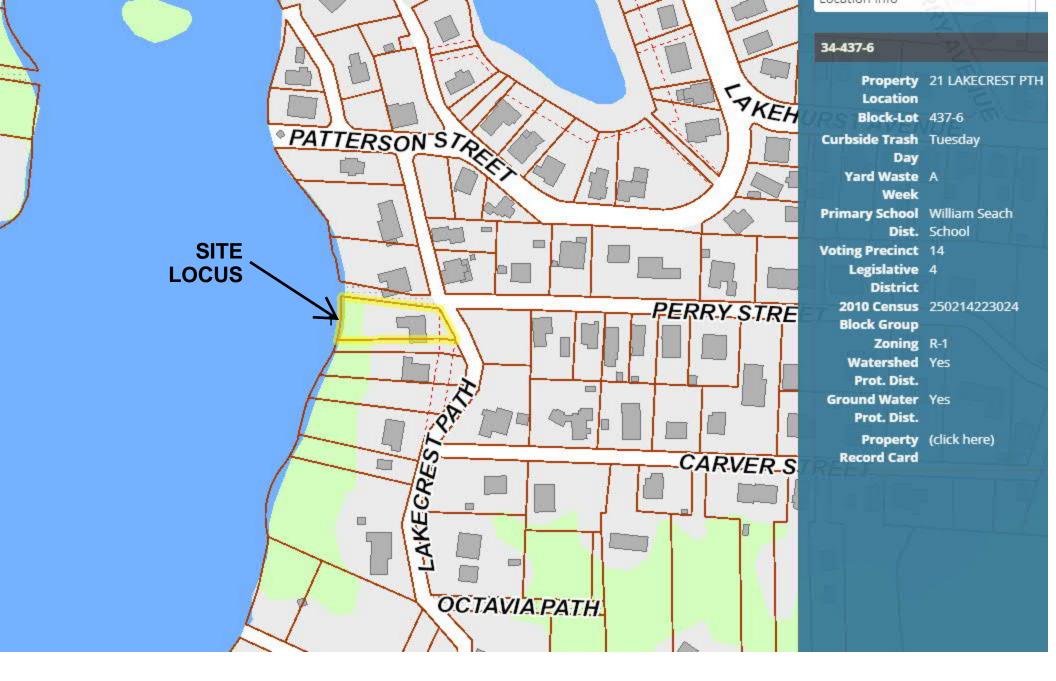

The subject site is an approximately 9,300 SF residential lot located at 21 Lakecrest Path in Weymouth between Bridle Path and Patterson Street. The lot is bounded by Whitman's Pond to the rear, as depicted on the plans. The rear of the lot is also a FEMA designated flood Zone A and the area is considered a surface water supply protection zone A.

The topography of the site slopes from approximate elevation 108 at the roadway to approximate elevation 74 at the pond (rear). Currently, the site has remnants (foundation and utilities) of a residential structure that has recently undergone demolition based on structural concerns.