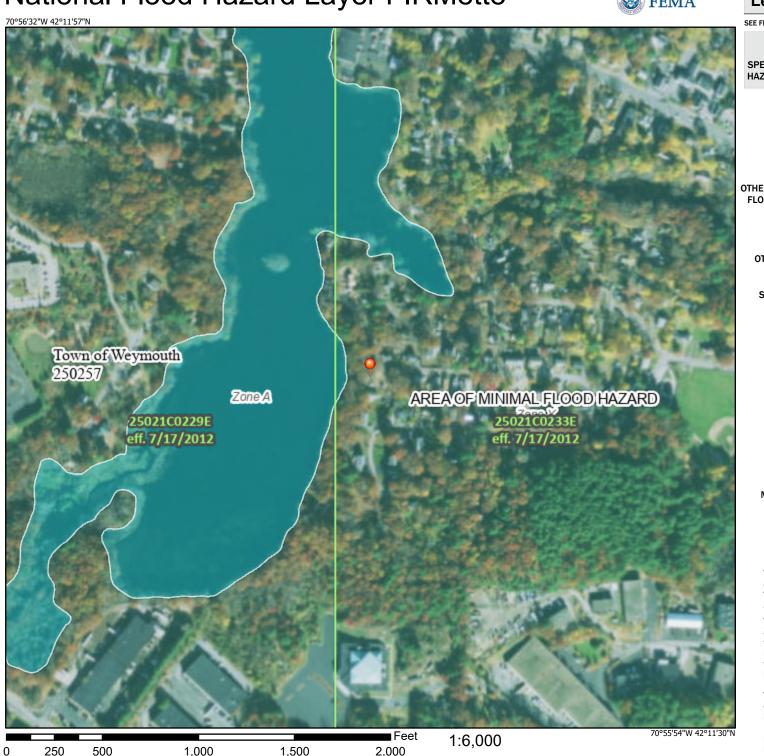

The subject site is an approximately 9,300 SF residential lot located at 21 Lakecrest Path in Weymouth between Bridle Path and Patterson Street. The lot is bounded by Whitman's Pond to the rear, as depicted on the plans. The rear of the lot is also a FEMA designated flood Zone A and the area is considered a surface water supply protection zone A.