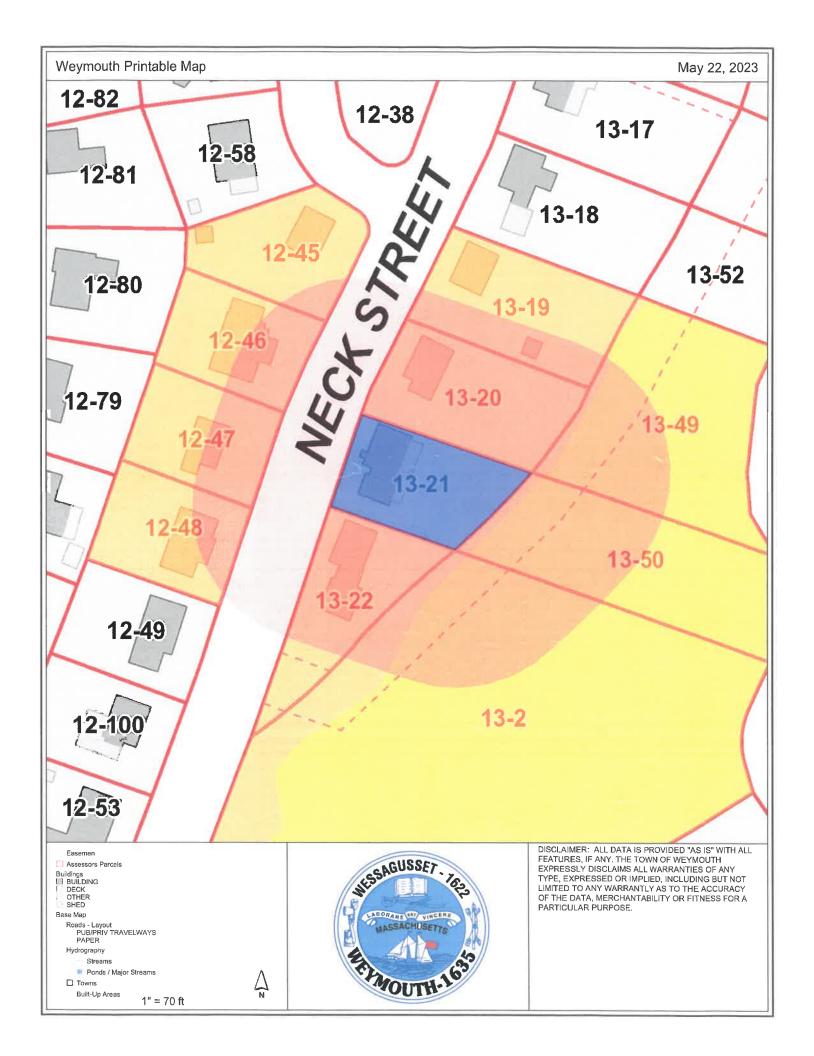

Applicant – Patricia A. Sullivan – Assessor's Lot 5-13-21&50

#### Important:

When filling out forms on the computer, use only the tab key to move your cursor - do not use the return key.

A.

| 1. | Applicant:                                                                  |                                                 |                                |  |  |  |  |
|----|-----------------------------------------------------------------------------|-------------------------------------------------|--------------------------------|--|--|--|--|
|    | Patricia                                                                    | Sullivan                                        |                                |  |  |  |  |
|    | First Name                                                                  | Last Name                                       |                                |  |  |  |  |
|    | 363 Neck Street                                                             |                                                 |                                |  |  |  |  |
|    | Address                                                                     |                                                 |                                |  |  |  |  |
|    | Weymouth                                                                    | MA                                              | 02191                          |  |  |  |  |
|    | City/Town                                                                   | State                                           | Zip Code                       |  |  |  |  |
|    | 781-964-2674                                                                | psul12@comcast.net                              |                                |  |  |  |  |
|    | Phone Number                                                                | Email Address                                   |                                |  |  |  |  |
| 2. | Property Owner (if different from Applicant):                               |                                                 |                                |  |  |  |  |
|    | (same)                                                                      |                                                 |                                |  |  |  |  |
|    | First Name                                                                  | Last Name                                       |                                |  |  |  |  |
|    | Address                                                                     |                                                 |                                |  |  |  |  |
|    | City/Town                                                                   | State                                           | Zip Code                       |  |  |  |  |
|    | Phone Number                                                                | Email Address (if known)                        |                                |  |  |  |  |
| 3. | Representative (if any)                                                     |                                                 |                                |  |  |  |  |
|    | Paul                                                                        | Seaberg                                         |                                |  |  |  |  |
|    | First Name                                                                  | Last Name                                       |                                |  |  |  |  |
|    | Grady Consulting LLC                                                        |                                                 |                                |  |  |  |  |
|    | Company Name                                                                |                                                 |                                |  |  |  |  |
|    | 71 Evergreen Street, Suite 1                                                |                                                 |                                |  |  |  |  |
|    | Address                                                                     |                                                 |                                |  |  |  |  |
|    | Kingston                                                                    | MA                                              | 02364                          |  |  |  |  |
|    | City/Town                                                                   | State                                           | Zip Code                       |  |  |  |  |
|    | 781-585-2300                                                                | paul@gradyconsulting                            | .com                           |  |  |  |  |
|    | Phone Number                                                                | Email Address (if known)                        |                                |  |  |  |  |
| В. | Project Description                                                         |                                                 |                                |  |  |  |  |
| 1. | •                                                                           | as location of the area au                      | biggt to this request):        |  |  |  |  |
| 1. | a. Project Location (use maps and plans to identify the                     |                                                 | oject to this request).        |  |  |  |  |
|    | 363 Neck Street                                                             | Weymouth                                        |                                |  |  |  |  |
|    | Street Address                                                              | City/Town                                       |                                |  |  |  |  |
|    | 42.24997                                                                    | 70.938167                                       | - Fames at with F divite after |  |  |  |  |
|    | Latitude (Decimal Degrees Format with 5 digits after decimal e.g. XX.XXXXX) | Longitude (Decimal Degrees decimal e.gXX.XXXXX) | s Format with 5 digits after   |  |  |  |  |
|    | 5                                                                           | 13-21&50                                        |                                |  |  |  |  |
|    | Assessors' Map Number                                                       | Assessors' Lot/Parcel Numb                      | per                            |  |  |  |  |
|    | b. Area Description (use additional paper, if necessary):                   |                                                 |                                |  |  |  |  |
|    | Existing Single Family Home                                                 |                                                 |                                |  |  |  |  |
|    | c. Plan and/or Map Reference(s): (use additional paper if necessary)        |                                                 |                                |  |  |  |  |
|    | Site Plan                                                                   |                                                 | 5/15/23                        |  |  |  |  |
|    | Title                                                                       |                                                 | Date                           |  |  |  |  |
|    | Title                                                                       |                                                 | Date                           |  |  |  |  |