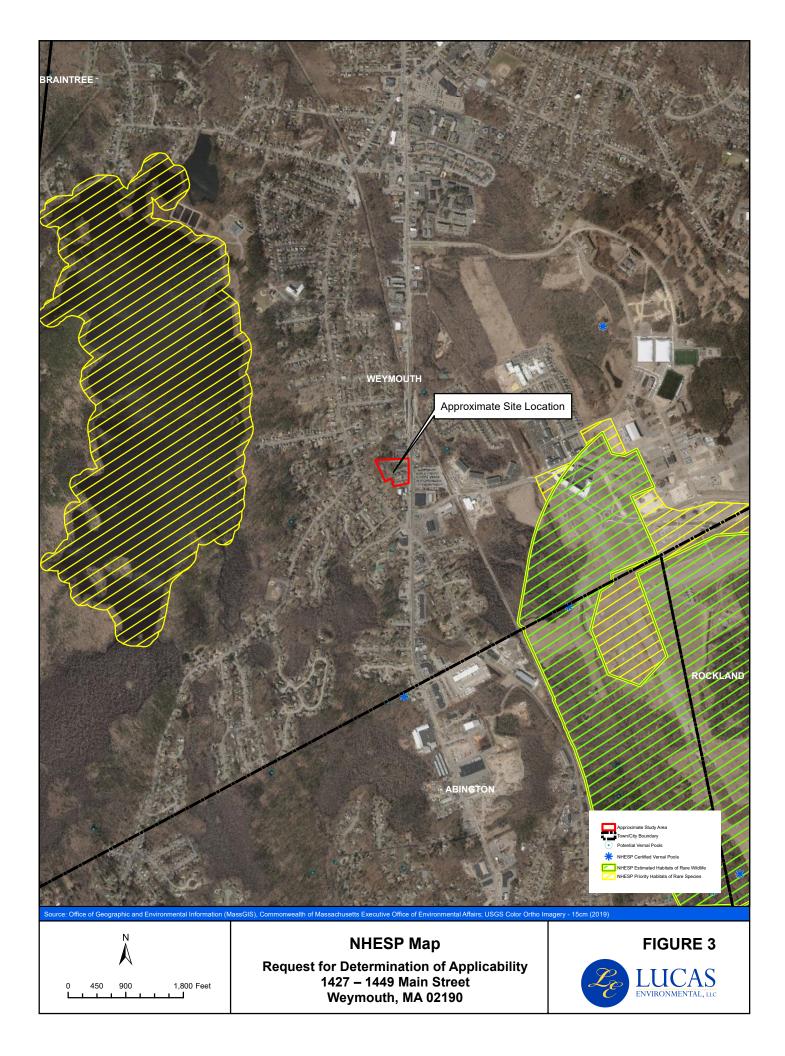

A review of the current MassGIS data layer for the Massachusetts Natural Heritage Atlas (effective August 1, 2017) under the Natural Heritage and Endangered Species Program (NHESP) indicates that the Study Area is not located within Priority Habitat of Rare Species or within Estimated Habitat of Rare Wildlife (See Figure 3 – NHESP Map). No Certified Vernal Pools under the jurisdiction of the Wetlands Protection Act Regulations (310 CMR 10.00 et seq.) or the Massachusetts Endangered Species Act (321 CMR 10.00 et seq.) occur within the Study Area.