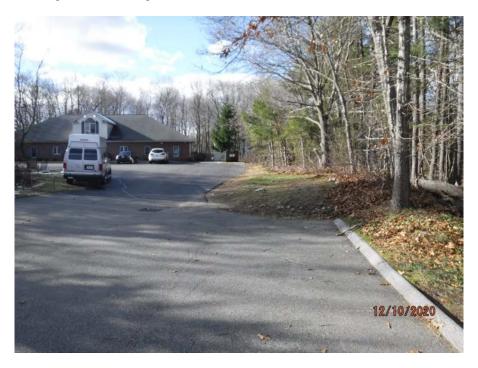

## **SECTION IV – APPENDICES**

<u>Photograph 1:</u> Overview of existing conditions within the miniature golf course looking north.

Photograph 2: View of southern portion of site looking west from Main Street.

<u>Photograph 3:</u> View of existing conditions south of miniature golf course, looking west.

Photograph 4: View of existing conditions in rear of site.

Photograph 5: View of Isolated Vegetated Wetland north of site.