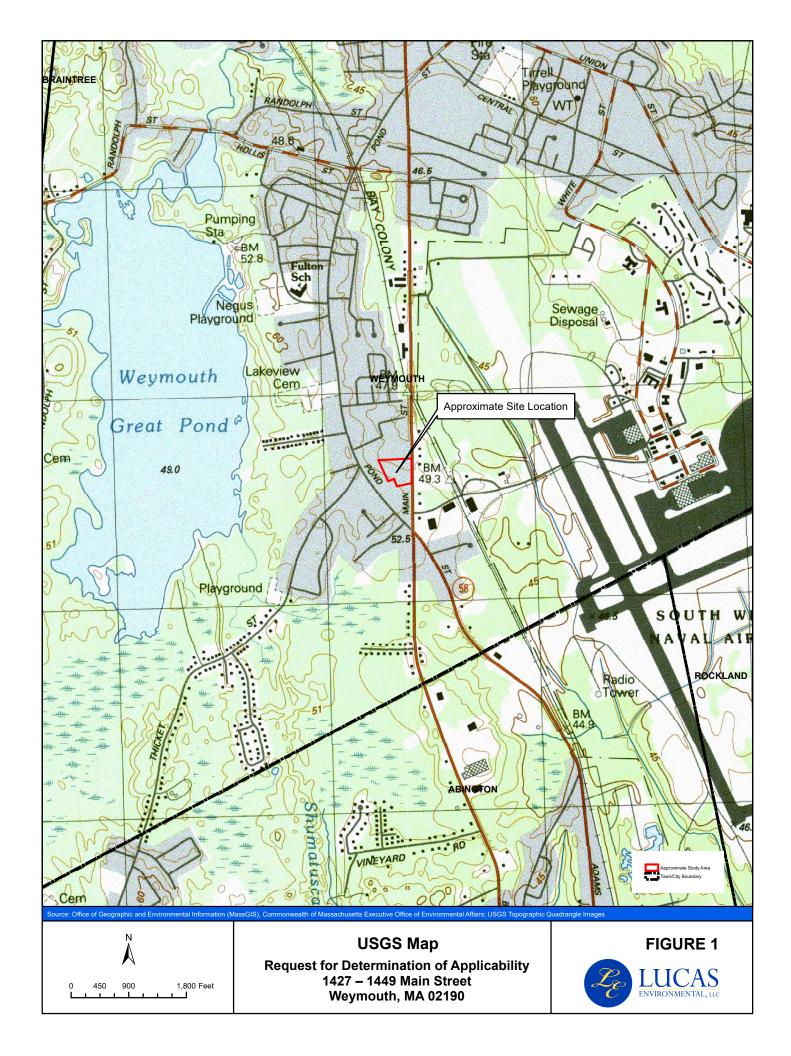

#### 2.0 EXISTING CONDITIONS

The area under investigation consists of approximately 2.76 acres of land across several parcels of land as noted above. The lots include the Pine Meadow Mini Golf, three townhouse style residential buildings, the Early Childhood Preschool & Learning Center, and Thomas P. Cleary Electric, Inc. (See Figure 1 – USGS Map and Figure 2 – Aerial Map). The site is bounded by a small wooded area and Jiffy Lube to the north, by Main Street (Route 18) and the South Weymouth Commuter Rail parking lot to the east, a Shell gas station to the south, and residences to the west.

A review of the current MassGIS data layer for the Massachusetts Natural Heritage Atlas (effective August 1, 2017) under the Natural Heritage and Endangered Species Program (NHESP) indicates that the Study Area is not located within Priority Habitat of Rare Species or within Estimated Habitat of Rare Wildlife (See Figure 3 – NHESP Map). No Certified Vernal Pools under the jurisdiction of the Wetlands Protection Act Regulations (310 CMR 10.00 et seq.) or the Massachusetts Endangered Species Act (321 CMR 10.00 et seq.) occur within the Study Area.

According to the July 17, 2012 FEMA Flood Insurance Rate Maps (FIRM) for Norfolk County, Massachusetts, Map Numbers 25021C0239E, the Study Area is located within a Zone X, which is classified as an area determined to be outside the 0.2 percent chance (i.e., 500-year) floodplain (See Figure 4 – FEMA Map). Therefore, Bordering Land Subject to Flooding (BLSF) does not occur within the Study Area.