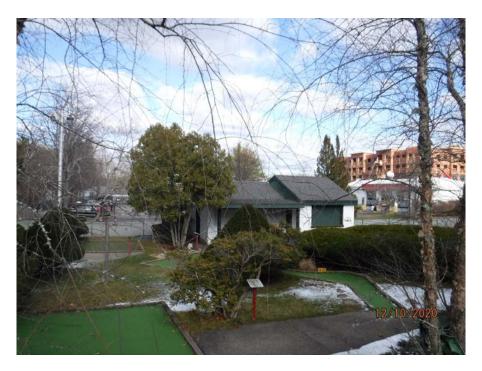

## **SECTION IV – APPENDICES**

<u>Photograph 1:</u> Overview of existing conditions within the miniature golf course looking north.

Photograph 2: View of southern portion of site looking west from Main Street.