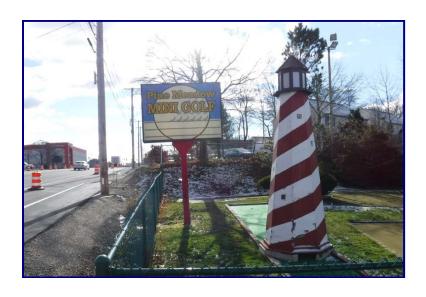

## **SECTION IV – APPENDICES**

<u>Photograph 1:</u> Overview of existing conditions within the miniature golf course looking north.

Photograph 2: View of southern portion of site looking west from Main Street.