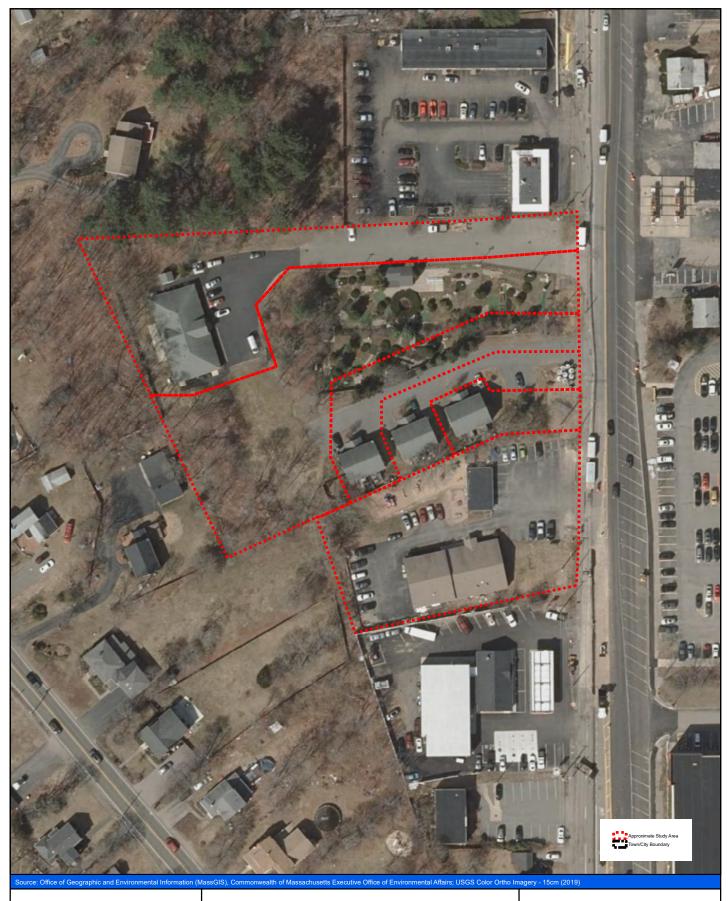

### **Aerial Map**

Request for Determination of Applicability 1427 – 1449 Main Street Weymouth, MA 02190 FIGURE 2

#### 2.0 EXISTING CONDITIONS

The area under investigation consists of approximately 2.76 acres of land across several parcels of land as noted above. The lots include the Pine Meadow Mini Golf, three townhouse style residential buildings, the Early Childhood Preschool & Learning Center, and Thomas P. Cleary Electric, Inc. (See Figure 1 – USGS Map and Figure 2 – Aerial Map). The site is bounded by a small wooded area and Jiffy Lube to the north, by Main Street (Route 18) and the South Weymouth Commuter Rail parking lot to the east, a Shell gas station to the south, and residences to the west.