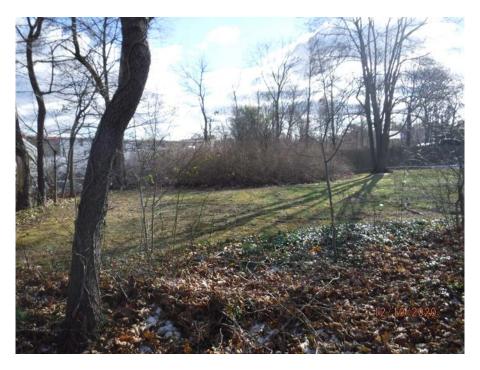

<u>Photograph 3:</u> View of existing conditions south of miniature golf course, looking west.

Photograph 4: View of existing conditions in rear of site.

Photograph 5: View of Isolated Vegetated Wetland north of site.

Photograph 6: View of Isolated Vegetated Wetland north of site.

<u>Photograph 7:</u> View of upland slope south of Isolated Vegetated Wetland, showing berm of existing access drive.

 $\underline{\mbox{Photograph 8:}}$  View of upland slope and access drive south of Isolated Vegetated Wetland, facing west.