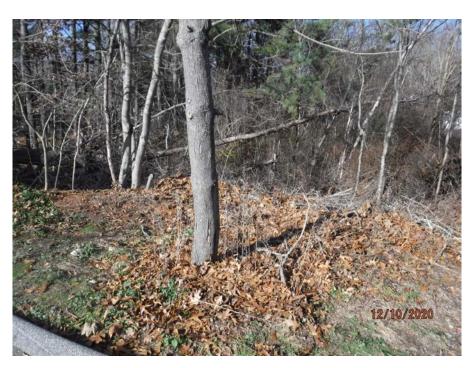

#### Isolated Vegetated Wetland

The Wetlands Protection Ordinance regulates any freshwater or coastal wetland, riverine wetland, marsh, wet meadow, bog, swamp or kettle hole, whether bordering on surface waters or isolated, or whether annual or seasonal. As such, the IVW would be regulated under the Ordinance. As the IVW is located off-site, it was not field delineated; however the location of the wetland area is depicted on the Site Plans prepared by Bohler. The area surrounding the IVW is currently developed, consisting of a paved driveway and parking area.

The wetland is located in a small depression where the surrounding area is approximately four to ten feet higher, and consists primarily of fill material. The vegetation consists of Norway maple, black cherry, pussy willow (*Salix discolor*), and glossy buckthorn (*Frangula alnus*), with red maple (*Acer rubrum*), gray birch (*Betula populifolia*), multiflora rose, crab apple (*Malus* sp.), and Oriental bittersweet (*Celastrus orbiculatus*) present. Vegetation surrounding the wetland includes pitch pine (*Pinus rigida*), Norway maple, red oak, white pine, black cherry, multiflora rose, Oriental bittersweet, and garlic mustard (*Alliaria petiolata*).

<u>Photograph 3:</u> View of existing conditions south of miniature golf course, looking west.

Photograph 4: View of existing conditions in rear of site.

Photograph 5: View of Isolated Vegetated Wetland north of site.

Photograph 6: View of Isolated Vegetated Wetland north of site.

<u>Photograph 7:</u> View of upland slope south of Isolated Vegetated Wetland, showing berm of existing access drive.

 $\underline{\mbox{Photograph 8:}}$  View of upland slope and access drive south of Isolated Vegetated Wetland, facing west.