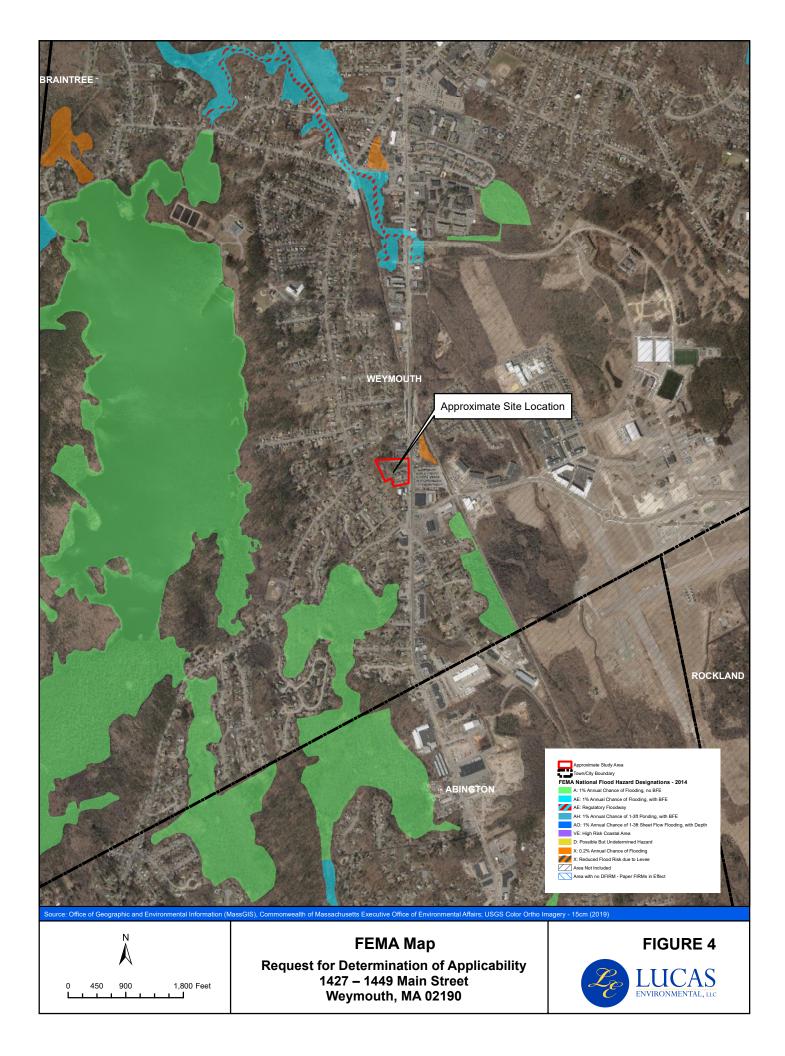

According to the July 17, 2012 FEMA Flood Insurance Rate Maps (FIRM) for Norfolk County, Massachusetts, Map Numbers 25021C0239E, the Study Area is located within a Zone X, which is classified as an area determined to be outside the 0.2 percent chance (i.e., 500-year) floodplain (See Figure 4 – FEMA Map). Therefore, Bordering Land Subject to Flooding (BLSF) does not occur within the Study Area.