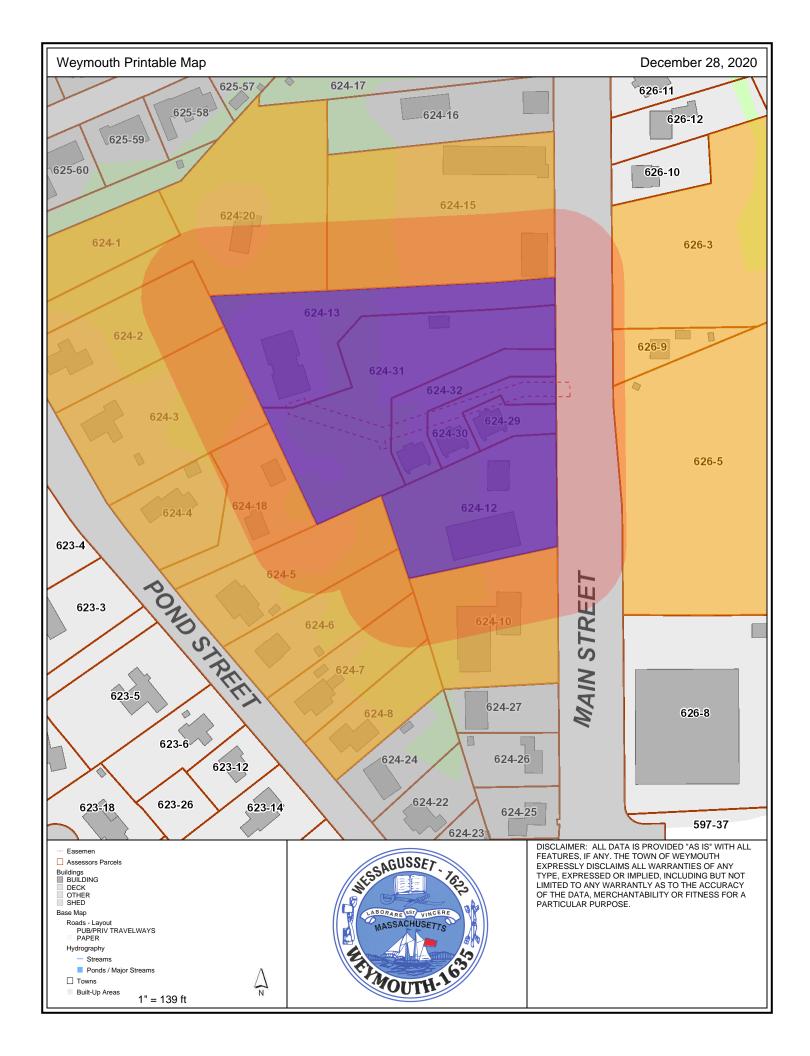

#### C. Project Description

| 1. | a. Project Location (use maps and plans to identify the                                                                                                              | e location of the area subject to this request): |
|----|----------------------------------------------------------------------------------------------------------------------------------------------------------------------|--------------------------------------------------|
|    | 1427 - 1449 Main Street                                                                                                                                              | Weymouth                                         |
|    | Street Address                                                                                                                                                       | City/Town                                        |
|    | Map 57                                                                                                                                                               | Block 624, Lots 12, 13, 29, 30, 31 & 32          |
|    | Assessors Map/Plat Number                                                                                                                                            | Parcel/Lot Number                                |
|    | b. Area Description (use additional paper, if necessary                                                                                                              | <b>/</b> ):                                      |
|    | The project site consists of approximately 2.76 acres of above. The lots include the Pine Meadow Mini Golf, the Early Childhood Preschool & Learning Center, and Tho | ree townhouse style residential buildings, the   |
|    | -                                                                                                                                                                    |                                                  |
|    |                                                                                                                                                                      |                                                  |
|    |                                                                                                                                                                      |                                                  |
|    |                                                                                                                                                                      |                                                  |
|    |                                                                                                                                                                      |                                                  |
|    |                                                                                                                                                                      |                                                  |
|    | c. Plan and/or Map Reference(s):                                                                                                                                     |                                                  |
|    | Proposed Site Plan prepared by Bohler Engineering, In                                                                                                                | c. 12/17/2020, revised                           |
|    | Title                                                                                                                                                                | 01/04/2021                                       |
|    |                                                                                                                                                                      | 01/01/2021                                       |
|    | Title                                                                                                                                                                | Date                                             |
|    |                                                                                                                                                                      |                                                  |
|    | Title                                                                                                                                                                | Date                                             |
| 2. | a Work Description (use additional paper and/or prov                                                                                                                 | ide plan(s) of work if pecessary):               |
| ۷. | a. Work Description (use additional paper and/or prov                                                                                                                | ide plants) of work, if necessary).              |
|    |                                                                                                                                                                      |                                                  |

#### 2.0 EXISTING CONDITIONS

The area under investigation consists of approximately 2.76 acres of land across several parcels of land as noted above. The lots include the Pine Meadow Mini Golf, three townhouse style residential buildings, the Early Childhood Preschool & Learning Center, and Thomas P. Cleary Electric, Inc. (See Figure 1 – USGS Map and Figure 2 – Aerial Map). The site is bounded by a small wooded area and Jiffy Lube to the north, by Main Street (Route 18) and the South Weymouth Commuter Rail parking lot to the east, a Shell gas station to the south, and residences to the west.

#### 3.0 WETLAND RESOURCE AREAS

A Professional Wetland Scientist (PWS) from Lucas Environmental, LLC (LE) conducted a site investigation at 1427 – 1449 Main Street (Route 18) in Weymouth, Massachusetts on December 10, 2020. The Study Area consisted of the parcels identified as Map 57, Block 624, Lots, 12, 13, 29, 30, 31 & 32 on the Town of Weymouth Assessor's database. The purpose of the site investigation was to identify wetlands, watercourses, and other regulated resources that may exist within 100 feet of the Study Area (200 feet for perennial streams).