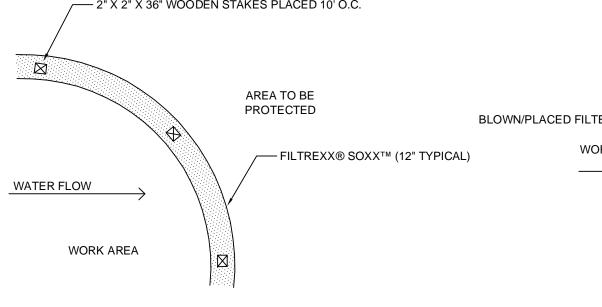

2" X 2" X 36" WOODEN STAKES PLACED 10' O.C.

FILTREXX® SOXX™ (12" TYPICAL)

WORK AREA

AREA TO BE PROTECTED

12" MIN

12" MIN

NOTES:

**SECTION** NTS

NOTES:

1. ALL MATERIAL TO MEET FILTREXX® SPECIFICATIONS.

2. FILTER MEDIA™ FILL TO MEET APPLICATION REQUIREMENTS.

3. COMPOST MATERIAL TO BE DISPERSED ON SITE, AS DETERMINED BY ENGINEER.

## FILTREXX® SEDIMENT CONTROL

NTS

**PLAN** NTS

REQUIRED EXISTING

39,523 SF

227.6 FT

29.0 FT

13.2 FT