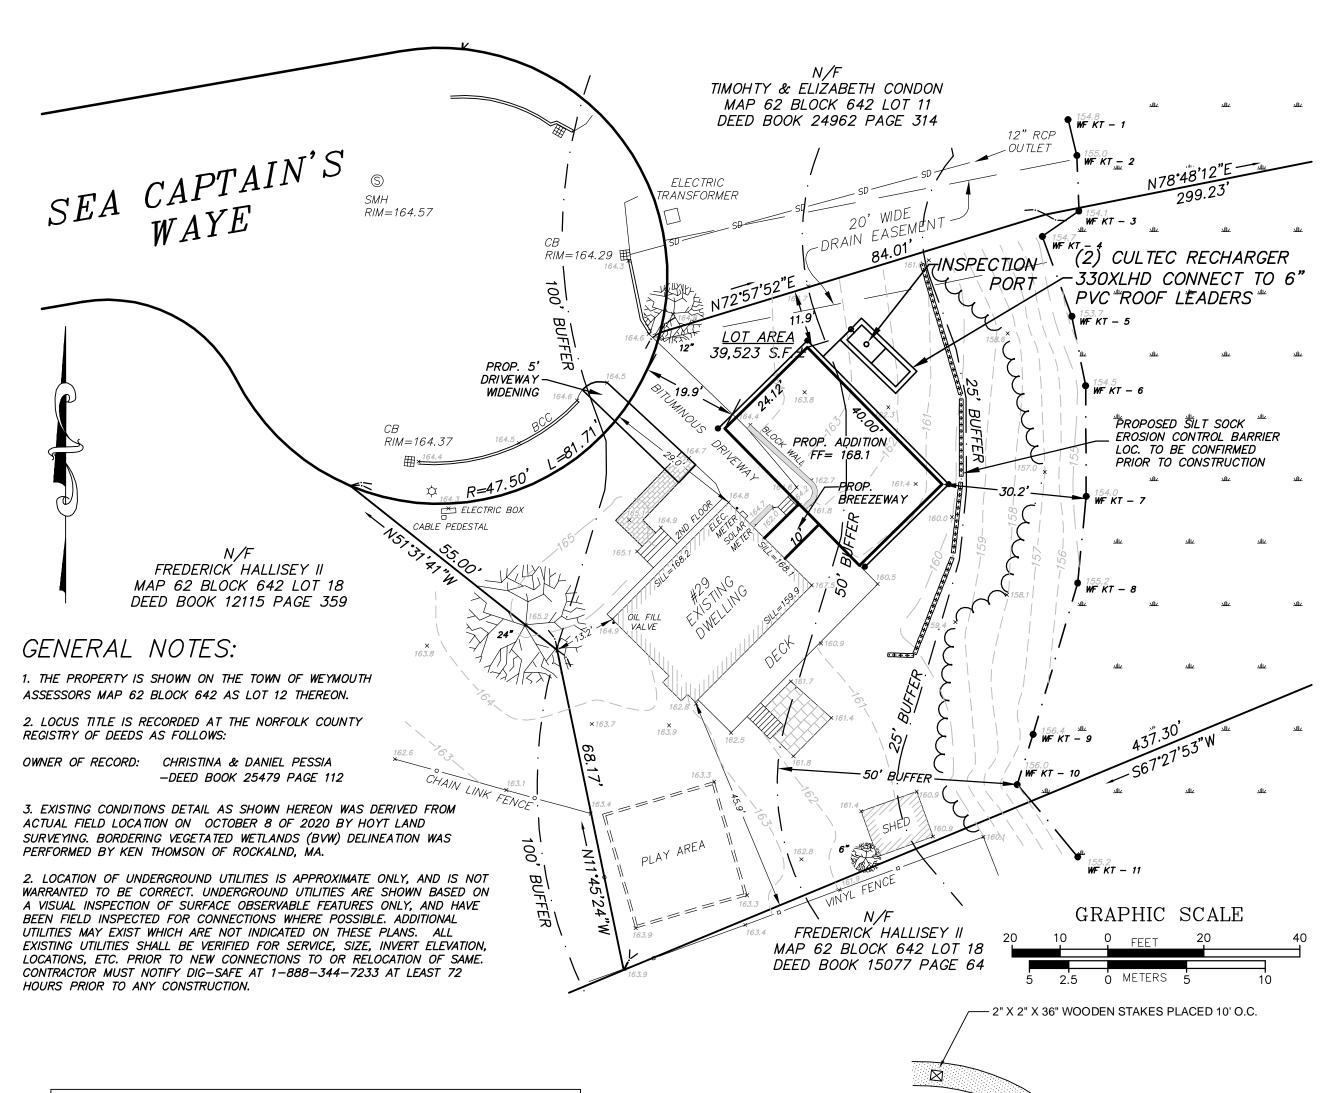

## SITE PLAN 29 SEA CAPTAIN'S WAYE WEYMOUTH, MASSACHUSETTS

DRAWN BY: AGH
DESIGNED BY: SPH
CHECKED BY: SPH

DATE: 11-16-2020 LATEST REVISION:

HARDY + MAN
DESIGN GROUP, PC
CIVIL ENGINEERING & CONSULTING

1285 WASHINGTON STREET WEYMOUTH, MA (781) 335-1464

PREPARED FOR: CHRISTINA PESSIA

SHEET C-1