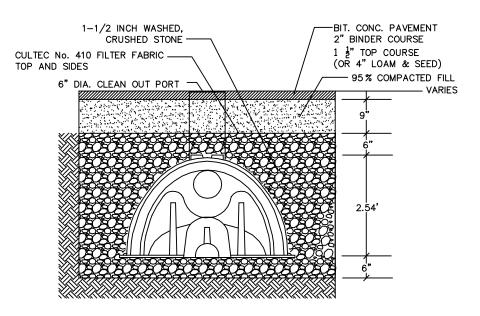

GENERAL NOTES
RECHARGER 330XLI

RECHARGER 330XLHD BY CULTEC, INC. OF BROOKFIELD, CT.
ALL RECHARGER 330XLHD CHAMBERS MUST BE INSTALLED IN ACCORDANCE
WITH ALL APPLICABLE LOCAL, STATE AND FEDERAL REGULATIONS.
REFER TO CULTEC, INC.'S CURRENT RECOMMENDED INSTALLATION GUIDELINES.
ALL RECHARGER 330XLHD HEAVY DUTY UNITS ARE MARKED WITH A COLOR
STRIPE FORMED INTO THE PART ALONG THE LENGTH OF THE CHAMBER.

## **Cultec Recharger 330XLHD Chamber**

| 14.1.5.                  |           |  |
|--------------------------|-----------|--|
| CULTEC SYSTEM ELEVATIONS |           |  |
|                          | ELEVATION |  |
| MIN. GROUND ELEVATION    | 160.5     |  |
| TOP OF STONE             | 159.5     |  |
| TOP OF CHAMBER           | 159.0     |  |
| BOTTOM OF CHAMBER        | 156.5     |  |
| BOTTOM OF STONE          | 156.0     |  |