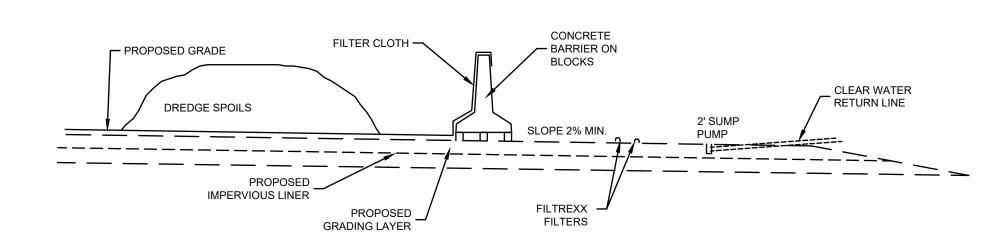

#### A. General Information (continued)

| 6.  | General Project Description:                                                                                                                                   |                                                                                                       |  |
|-----|----------------------------------------------------------------------------------------------------------------------------------------------------------------|-------------------------------------------------------------------------------------------------------|--|
|     | Proposed maintenance dredging of the channel and turning basin in the Weymouth Back River                                                                      |                                                                                                       |  |
|     |                                                                                                                                                                |                                                                                                       |  |
|     |                                                                                                                                                                |                                                                                                       |  |
| 7a. | Project Type Checklist: (Limited Project Types see                                                                                                             | Section A. 7b.)                                                                                       |  |
|     | 1. Single Family Home                                                                                                                                          | 2. Residential Subdivision                                                                            |  |
|     | 3.   Commercial/Industrial                                                                                                                                     | 4. Dock/Pier                                                                                          |  |
|     | 5. Utilities                                                                                                                                                   | 6. Coastal engineering Structure                                                                      |  |
|     | 7. Agriculture (e.g., cranberries, forestry)                                                                                                                   | 8. Transportation                                                                                     |  |
|     | 9. 🛛 Other                                                                                                                                                     |                                                                                                       |  |
| 7b. | Is any portion of the proposed activity eligible to be Restoration Limited Project) subject to 310 CMR 10                                                      |                                                                                                       |  |
|     | If yes, describe which limite                                                                                                                                  | ed project applies to this project. (See 310 CMR plete list and description of limited project types) |  |
|     | 2. Limited Project Type                                                                                                                                        |                                                                                                       |  |
|     | If the proposed activity is eligible to be treated as a CMR10.24(8), 310 CMR 10.53(4)), complete and a Project Checklist and Signed Certification.             |                                                                                                       |  |
| 8.  | Property recorded at the Registry of Deeds for:                                                                                                                |                                                                                                       |  |
|     | Norfolk                                                                                                                                                        |                                                                                                       |  |
|     | a. County                                                                                                                                                      | b. Certificate # (if registered land)                                                                 |  |
|     | 3657                                                                                                                                                           | 433                                                                                                   |  |
| _   | c. Book                                                                                                                                                        | d. Page Number                                                                                        |  |
| В.  | Buffer Zone & Resource Area Impa                                                                                                                               | acts (temporary & permanent)                                                                          |  |
| 1.  | ☐ Buffer Zone Only – Check if the project is located                                                                                                           |                                                                                                       |  |
| _   | Vegetated Wetland, Inland Bank, or Coastal Re                                                                                                                  |                                                                                                       |  |
| 2.  | ☐ Inland Resource Areas (see 310 CMR 10.54-10 Coastal Resource Areas).                                                                                         | J.58; II flot applicable, go to Section B.3,                                                          |  |
|     | Check all that apply below. Attach narrative and an project will meet all performance standards for each standards requiring consideration of alternative pro- | of the resource areas altered, including                                                              |  |

4.

5.

| Resource Area                                                                                                                                                                                                                                 |                                          | Size of Proposed Alteration                                                  | Proposed Replacement (if any)          |
|-----------------------------------------------------------------------------------------------------------------------------------------------------------------------------------------------------------------------------------------------|------------------------------------------|------------------------------------------------------------------------------|----------------------------------------|
| а. 🗌                                                                                                                                                                                                                                          | Designated Port Areas                    | Indicate size under Land Under                                               | the Ocean, below                       |
| b. 🛚                                                                                                                                                                                                                                          | Land Under the Ocean                     | 89,158 1. square feet 7,900 2. cubic yards dredged                           |                                        |
| с. 🗌                                                                                                                                                                                                                                          | Barrier Beach                            | Indicate size under Coastal Beac                                             | hes and/or Coastal Dunes below         |
| d. 🔀                                                                                                                                                                                                                                          | Coastal Beaches                          | 11,209<br>1. square feet                                                     | 2. cubic yards beach nourishment       |
| е. 🗌                                                                                                                                                                                                                                          | Coastal Dunes                            | 1. square feet                                                               | 2. cubic yards dune nourishment        |
|                                                                                                                                                                                                                                               |                                          | Size of Proposed Alteration                                                  | Proposed Replacement (if any)          |
| f. 🗌                                                                                                                                                                                                                                          | Coastal Banks                            | 1. linear feet                                                               |                                        |
| g. 🗌                                                                                                                                                                                                                                          | Rocky Intertidal<br>Shores               | 1. square feet                                                               |                                        |
| h. 🗌                                                                                                                                                                                                                                          | Salt Marshes                             | 1. square feet                                                               | 2. sq ft restoration, rehab., creation |
| i. 🗌                                                                                                                                                                                                                                          | Land Under Salt<br>Ponds                 | 1. square feet                                                               |                                        |
|                                                                                                                                                                                                                                               |                                          | 2. cubic yards dredged                                                       |                                        |
| j. 🗌                                                                                                                                                                                                                                          | Land Containing<br>Shellfish             | 1. square feet                                                               |                                        |
| k. 🗌                                                                                                                                                                                                                                          | Fish Runs                                | Indicate size under Coastal Bank<br>Ocean, and/or inland Land Under<br>above |                                        |
|                                                                                                                                                                                                                                               |                                          | 1. cubic yards dredged                                                       |                                        |
| l. 🗌                                                                                                                                                                                                                                          | Land Subject to<br>Coastal Storm Flowage | 1. square feet                                                               |                                        |
| Restoration/Enhancement If the project is for the purpose of restoring or enhancing a wetland resource area in addition to the square footage that has been entered in Section B.2.b or B.3.h above, please enter the additional amount here. |                                          |                                                                              |                                        |
|                                                                                                                                                                                                                                               |                                          |                                                                              | -March                                 |
|                                                                                                                                                                                                                                               | e feet of BVW                            | b. square feet of Sa                                                         | ait Marsh                              |
| Project Involves Stream Crossings                                                                                                                                                                                                             |                                          |                                                                              |                                        |
| a. number of new stream crossings b. number of replacement stream crossings                                                                                                                                                                   |                                          |                                                                              | cement stream crossings                |