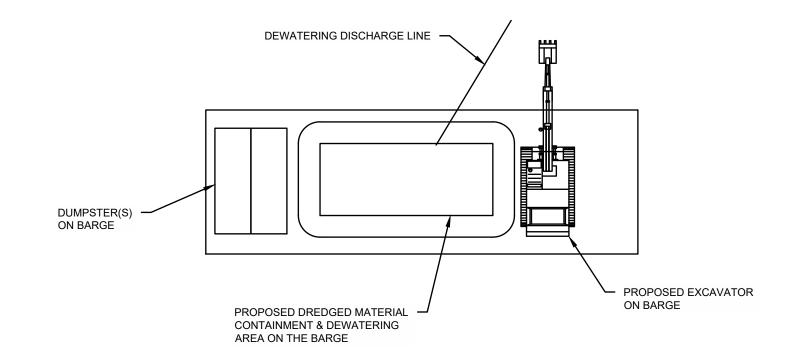

= 7,900± CUBIC YARDS
  5. PROPOSED DREDGE VOLUME (OVER-DREDGE) = 11,100± CUBIC YARDS
- SEDIMENT SAMPLING NOTES:
- 1. (8) CORE SEDIMENT SAMPLES ARE PROPOSED TO A DEPTH OF -8FT MLW
- 1-FOOT BELOW THE ALLOWABLE OVER-DREDGE DEPTH OF -7FT MLW.
   THE PROPOSED SAMPLES SHALL BE COMBINED INTO (3) COMPOSITE
- 2.1. COMPOSITE-1: P-WBR-1, P-WBR-2, P-WBR-3
- 2.2. COMPOSITE-2: P-WBR-4, P-WBR-5, P-WBR-62.3. COMPOSITE-3: P-WBR-7, P-WBR-8
- SAMPLES AS SPECIFIED BELOW: 2.1. COMPOSITE-1: P-WBR-1. P-WI

## DATUM:

ELEVATIONS SHOWN HEREON ARE BASED ON THE NORTH AMERICAN VERTICAL DATUM OF 1988 (NAVD 1988)



## DATUM PROFILE

REF: NOAA VDATUM 08-13-2021 REF: BUZZARDS BAY NATIONAL ESTUARY PROGRAM

## LEGEND

**EXISTING** 



#### PROPOSED

----20 --- CONTOUR

CORE SAMPLE LOCATION

LIMIT OF WORK / SILT CIRTAIN



## DEWATERING DETAIL: BARGE

NOT TO SCALE



TYPICAL DREDGE PROFILE

NOT TO SCALE



**DEWATERING DETAIL: ON SITE** 

NOT TO SCALE

CATHERINE C. RICKS CIVIL No. 51711

engineering co.

260 Cranberry Hwy. Orleans, MA 02653 508.255.6511 P 508.255.6700 F

OF WEYMOUTH

NOTES AND DETAIL\$

RIVER STREET

NWO.

SCALE AS NOTED
DRAWING FILE C19675-00-Marine.dwg

DATE 10-28-2022

DRAWN BY MJT

C-50 I

5 OF 5 SHEETS

JECT NO. C19675.00