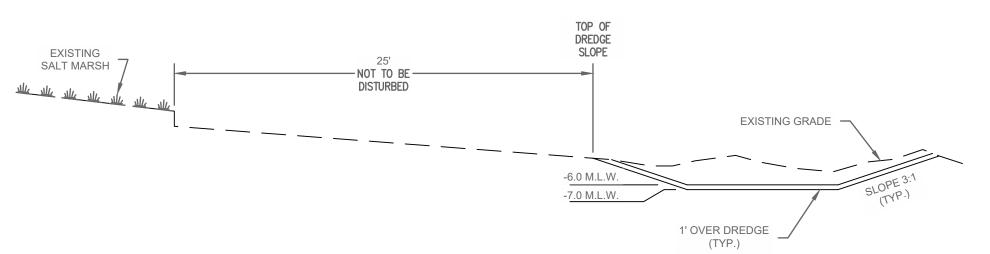

#### A. General Information (continued)

| 6.  | General Project Description:                                                                                                                                   |                                                                                                       |  |
|-----|----------------------------------------------------------------------------------------------------------------------------------------------------------------|-------------------------------------------------------------------------------------------------------|--|
|     | Proposed maintenance dredging of the channel and turning basin in the Weymouth Back River                                                                      |                                                                                                       |  |
|     |                                                                                                                                                                |                                                                                                       |  |
|     |                                                                                                                                                                |                                                                                                       |  |
| 7a. | Project Type Checklist: (Limited Project Types see                                                                                                             | Section A. 7b.)                                                                                       |  |
|     | 1. Single Family Home                                                                                                                                          | 2. Residential Subdivision                                                                            |  |
|     | 3.   Commercial/Industrial                                                                                                                                     | 4. Dock/Pier                                                                                          |  |
|     | 5. Utilities                                                                                                                                                   | 6. Coastal engineering Structure                                                                      |  |
|     | 7. Agriculture (e.g., cranberries, forestry)                                                                                                                   | 8. Transportation                                                                                     |  |
|     | 9. 🛛 Other                                                                                                                                                     |                                                                                                       |  |
| 7b. | Is any portion of the proposed activity eligible to be Restoration Limited Project) subject to 310 CMR 10                                                      |                                                                                                       |  |
|     | If yes, describe which limite                                                                                                                                  | ed project applies to this project. (See 310 CMR plete list and description of limited project types) |  |
|     | 2. Limited Project Type                                                                                                                                        |                                                                                                       |  |
|     | If the proposed activity is eligible to be treated as a CMR10.24(8), 310 CMR 10.53(4)), complete and a Project Checklist and Signed Certification.             |                                                                                                       |  |
| 8.  | Property recorded at the Registry of Deeds for:                                                                                                                |                                                                                                       |  |
|     | Norfolk                                                                                                                                                        |                                                                                                       |  |
|     | a. County                                                                                                                                                      | b. Certificate # (if registered land)                                                                 |  |
|     | 3657                                                                                                                                                           | 433                                                                                                   |  |
| _   | c. Book                                                                                                                                                        | d. Page Number                                                                                        |  |
| В.  | Buffer Zone & Resource Area Impa                                                                                                                               | acts (temporary & permanent)                                                                          |  |
| 1.  | ☐ Buffer Zone Only – Check if the project is located                                                                                                           |                                                                                                       |  |
| _   | Vegetated Wetland, Inland Bank, or Coastal Re                                                                                                                  |                                                                                                       |  |
| 2.  | ☐ Inland Resource Areas (see 310 CMR 10.54-10 Coastal Resource Areas).                                                                                         | J.58; II flot applicable, go to Section B.3,                                                          |  |
|     | Check all that apply below. Attach narrative and an project will meet all performance standards for each standards requiring consideration of alternative pro- | of the resource areas altered, including                                                              |  |

4.

5.

| Resource Area                                                                                                                                                                                                                                 |                                          | Size of Proposed Alteration                                                  | Proposed Replacement (if any)          |
|-----------------------------------------------------------------------------------------------------------------------------------------------------------------------------------------------------------------------------------------------|------------------------------------------|------------------------------------------------------------------------------|----------------------------------------|
| а. 🗌                                                                                                                                                                                                                                          | Designated Port Areas                    | Indicate size under Land Under                                               | the Ocean, below                       |
| b. 🛚                                                                                                                                                                                                                                          | Land Under the Ocean                     | 89,158 1. square feet 7,900 2. cubic yards dredged                           |                                        |
| с. 🗌                                                                                                                                                                                                                                          | Barrier Beach                            | Indicate size under Coastal Beac                                             | hes and/or Coastal Dunes below         |
| d. 🔀                                                                                                                                                                                                                                          | Coastal Beaches                          | 11,209<br>1. square feet                                                     | 2. cubic yards beach nourishment       |
| е. 🗌                                                                                                                                                                                                                                          | Coastal Dunes                            | 1. square feet                                                               | 2. cubic yards dune nourishment        |
|                                                                                                                                                                                                                                               |                                          | Size of Proposed Alteration                                                  | Proposed Replacement (if any)          |
| f. 🗌                                                                                                                                                                                                                                          | Coastal Banks                            | 1. linear feet                                                               |                                        |
| g. 🗌                                                                                                                                                                                                                                          | Rocky Intertidal<br>Shores               | 1. square feet                                                               |                                        |
| h. 🗌                                                                                                                                                                                                                                          | Salt Marshes                             | 1. square feet                                                               | 2. sq ft restoration, rehab., creation |
| i. 🗌                                                                                                                                                                                                                                          | Land Under Salt<br>Ponds                 | 1. square feet                                                               |                                        |
|                                                                                                                                                                                                                                               |                                          | 2. cubic yards dredged                                                       |                                        |
| j. 🗌                                                                                                                                                                                                                                          | Land Containing<br>Shellfish             | 1. square feet                                                               |                                        |
| k. 🗌                                                                                                                                                                                                                                          | Fish Runs                                | Indicate size under Coastal Bank<br>Ocean, and/or inland Land Under<br>above |                                        |
|                                                                                                                                                                                                                                               |                                          | 1. cubic yards dredged                                                       |                                        |
| l. 🗌                                                                                                                                                                                                                                          | Land Subject to<br>Coastal Storm Flowage | 1. square feet                                                               |                                        |
| Restoration/Enhancement If the project is for the purpose of restoring or enhancing a wetland resource area in addition to the square footage that has been entered in Section B.2.b or B.3.h above, please enter the additional amount here. |                                          |                                                                              |                                        |
|                                                                                                                                                                                                                                               |                                          |                                                                              | -March                                 |
|                                                                                                                                                                                                                                               | e feet of BVW                            | b. square feet of Sa                                                         | ait Marsh                              |
| Project Involves Stream Crossings                                                                                                                                                                                                             |                                          |                                                                              |                                        |
| a. number of new stream crossings b. number of replacement stream crossings                                                                                                                                                                   |                                          |                                                                              | cement stream crossings                |