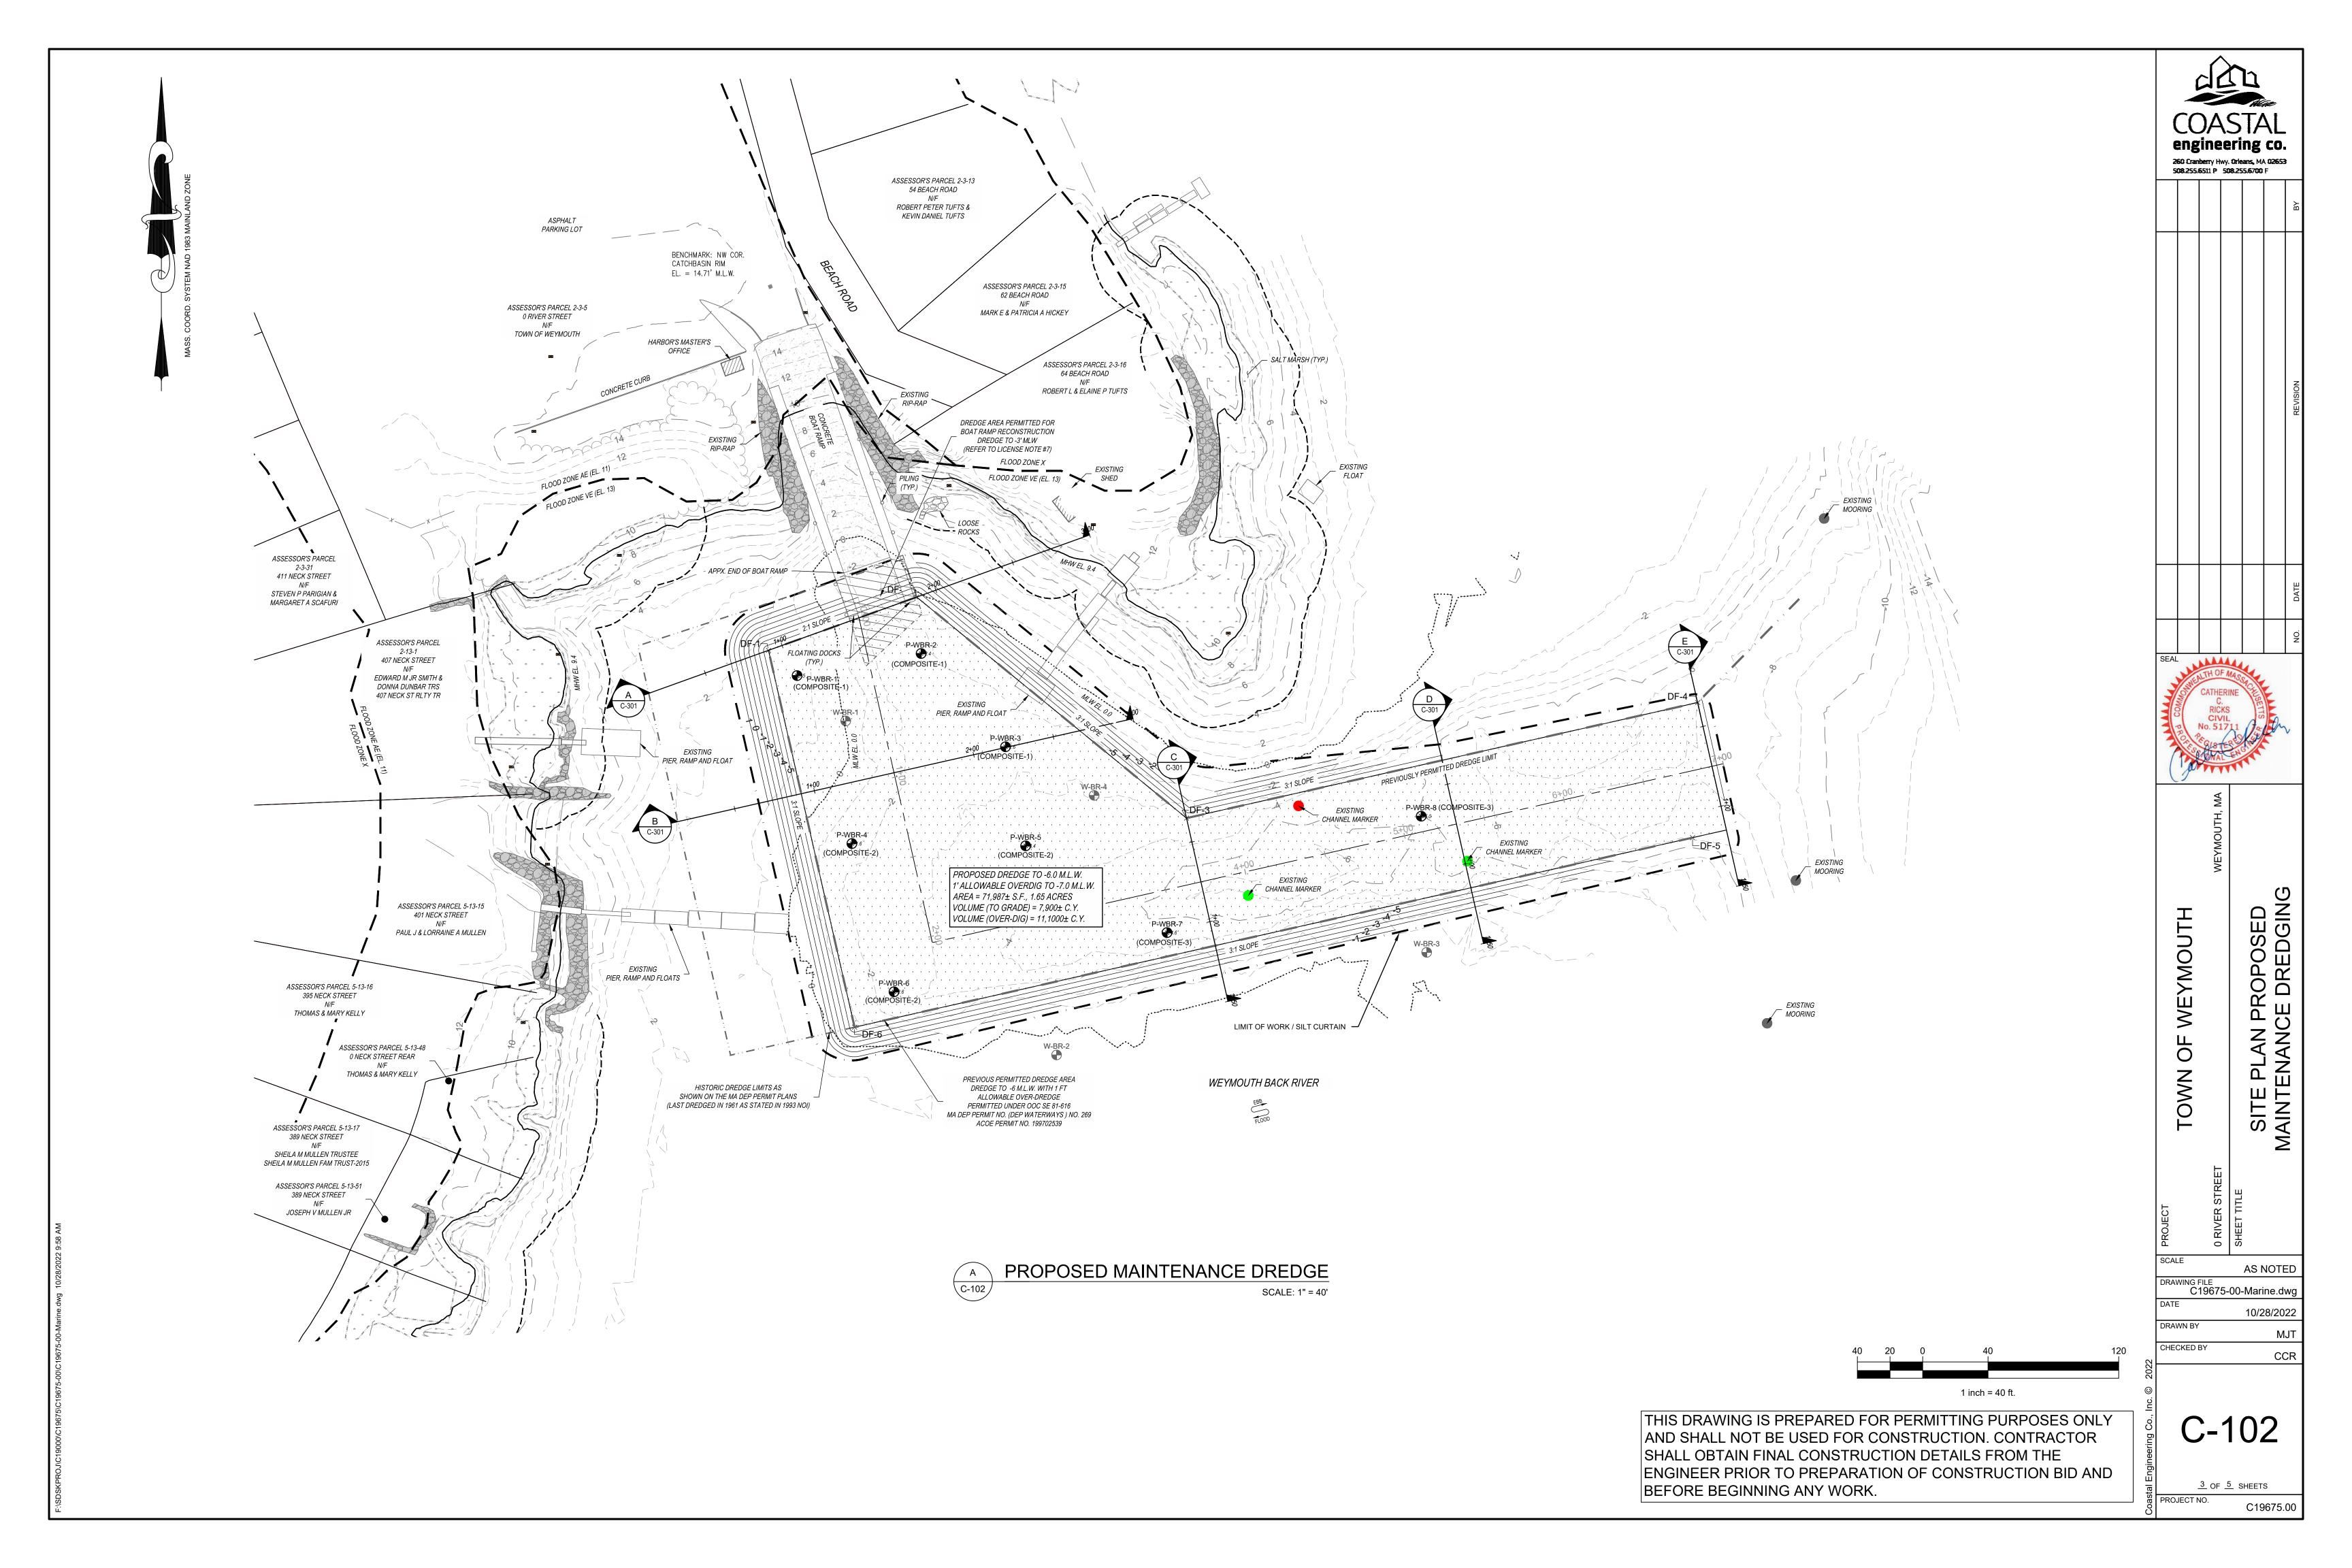

#### A. General Information (continued)

| 6.  | General Project Description:                                                                                                                                   |                                                                                                       |  |
|-----|----------------------------------------------------------------------------------------------------------------------------------------------------------------|-------------------------------------------------------------------------------------------------------|--|
|     | Proposed maintenance dredging of the channel and turning basin in the Weymouth Back River                                                                      |                                                                                                       |  |
|     |                                                                                                                                                                |                                                                                                       |  |
|     |                                                                                                                                                                |                                                                                                       |  |
| 7a. | Project Type Checklist: (Limited Project Types see                                                                                                             | Section A. 7b.)                                                                                       |  |
|     | 1. Single Family Home                                                                                                                                          | 2. Residential Subdivision                                                                            |  |
|     | 3.   Commercial/Industrial                                                                                                                                     | 4. Dock/Pier                                                                                          |  |
|     | 5. Utilities                                                                                                                                                   | 6. Coastal engineering Structure                                                                      |  |
|     | 7. Agriculture (e.g., cranberries, forestry)                                                                                                                   | 8. Transportation                                                                                     |  |
|     | 9. 🛛 Other                                                                                                                                                     |                                                                                                       |  |
| 7b. | Is any portion of the proposed activity eligible to be Restoration Limited Project) subject to 310 CMR 10                                                      |                                                                                                       |  |
|     | If yes, describe which limite                                                                                                                                  | ed project applies to this project. (See 310 CMR plete list and description of limited project types) |  |
|     | 2. Limited Project Type                                                                                                                                        |                                                                                                       |  |
|     | If the proposed activity is eligible to be treated as a CMR10.24(8), 310 CMR 10.53(4)), complete and a Project Checklist and Signed Certification.             |                                                                                                       |  |
| 8.  | Property recorded at the Registry of Deeds for:                                                                                                                |                                                                                                       |  |
|     | Norfolk                                                                                                                                                        |                                                                                                       |  |
|     | a. County                                                                                                                                                      | b. Certificate # (if registered land)                                                                 |  |
|     | 3657                                                                                                                                                           | 433                                                                                                   |  |
| _   | c. Book                                                                                                                                                        | d. Page Number                                                                                        |  |
| В.  | Buffer Zone & Resource Area Impa                                                                                                                               | acts (temporary & permanent)                                                                          |  |
| 1.  | ☐ Buffer Zone Only – Check if the project is located                                                                                                           |                                                                                                       |  |
| _   | Vegetated Wetland, Inland Bank, or Coastal Re                                                                                                                  |                                                                                                       |  |
| 2.  | ☐ Inland Resource Areas (see 310 CMR 10.54-10 Coastal Resource Areas).                                                                                         | J.58; II flot applicable, go to Section B.3,                                                          |  |
|     | Check all that apply below. Attach narrative and an project will meet all performance standards for each standards requiring consideration of alternative pro- | of the resource areas altered, including                                                              |  |

4.

5.

| Resource Area                                                                                                                                                                                                                                 |                                          | Size of Proposed Alteration                                                  | Proposed Replacement (if any)          |
|-----------------------------------------------------------------------------------------------------------------------------------------------------------------------------------------------------------------------------------------------|------------------------------------------|------------------------------------------------------------------------------|----------------------------------------|
| а. 🗌                                                                                                                                                                                                                                          | Designated Port Areas                    | Indicate size under Land Under                                               | the Ocean, below                       |
| b. 🛚                                                                                                                                                                                                                                          | Land Under the Ocean                     | 89,158 1. square feet 7,900 2. cubic yards dredged                           |                                        |
| с. 🗌                                                                                                                                                                                                                                          | Barrier Beach                            | Indicate size under Coastal Beac                                             | hes and/or Coastal Dunes below         |
| d. 🔀                                                                                                                                                                                                                                          | Coastal Beaches                          | 11,209<br>1. square feet                                                     | 2. cubic yards beach nourishment       |
| е. 🗌                                                                                                                                                                                                                                          | Coastal Dunes                            | 1. square feet                                                               | 2. cubic yards dune nourishment        |
|                                                                                                                                                                                                                                               |                                          | Size of Proposed Alteration                                                  | Proposed Replacement (if any)          |
| f. 🗌                                                                                                                                                                                                                                          | Coastal Banks                            | 1. linear feet                                                               |                                        |
| g. 🗌                                                                                                                                                                                                                                          | Rocky Intertidal<br>Shores               | 1. square feet                                                               |                                        |
| h. 🗌                                                                                                                                                                                                                                          | Salt Marshes                             | 1. square feet                                                               | 2. sq ft restoration, rehab., creation |
| i. 🗌                                                                                                                                                                                                                                          | Land Under Salt<br>Ponds                 | 1. square feet                                                               |                                        |
|                                                                                                                                                                                                                                               |                                          | 2. cubic yards dredged                                                       |                                        |
| j. 🗌                                                                                                                                                                                                                                          | Land Containing<br>Shellfish             | 1. square feet                                                               |                                        |
| k. 🗌                                                                                                                                                                                                                                          | Fish Runs                                | Indicate size under Coastal Bank<br>Ocean, and/or inland Land Under<br>above |                                        |
|                                                                                                                                                                                                                                               |                                          | 1. cubic yards dredged                                                       |                                        |
| l. 🗌                                                                                                                                                                                                                                          | Land Subject to<br>Coastal Storm Flowage | 1. square feet                                                               |                                        |
| Restoration/Enhancement If the project is for the purpose of restoring or enhancing a wetland resource area in addition to the square footage that has been entered in Section B.2.b or B.3.h above, please enter the additional amount here. |                                          |                                                                              |                                        |
|                                                                                                                                                                                                                                               |                                          |                                                                              | -March                                 |
|                                                                                                                                                                                                                                               | e feet of BVW                            | b. square feet of Sa                                                         | ait Marsh                              |
| Project Involves Stream Crossings                                                                                                                                                                                                             |                                          |                                                                              |                                        |
| a. number of new stream crossings b. number of replacement stream crossings                                                                                                                                                                   |                                          |                                                                              | cement stream crossings                |