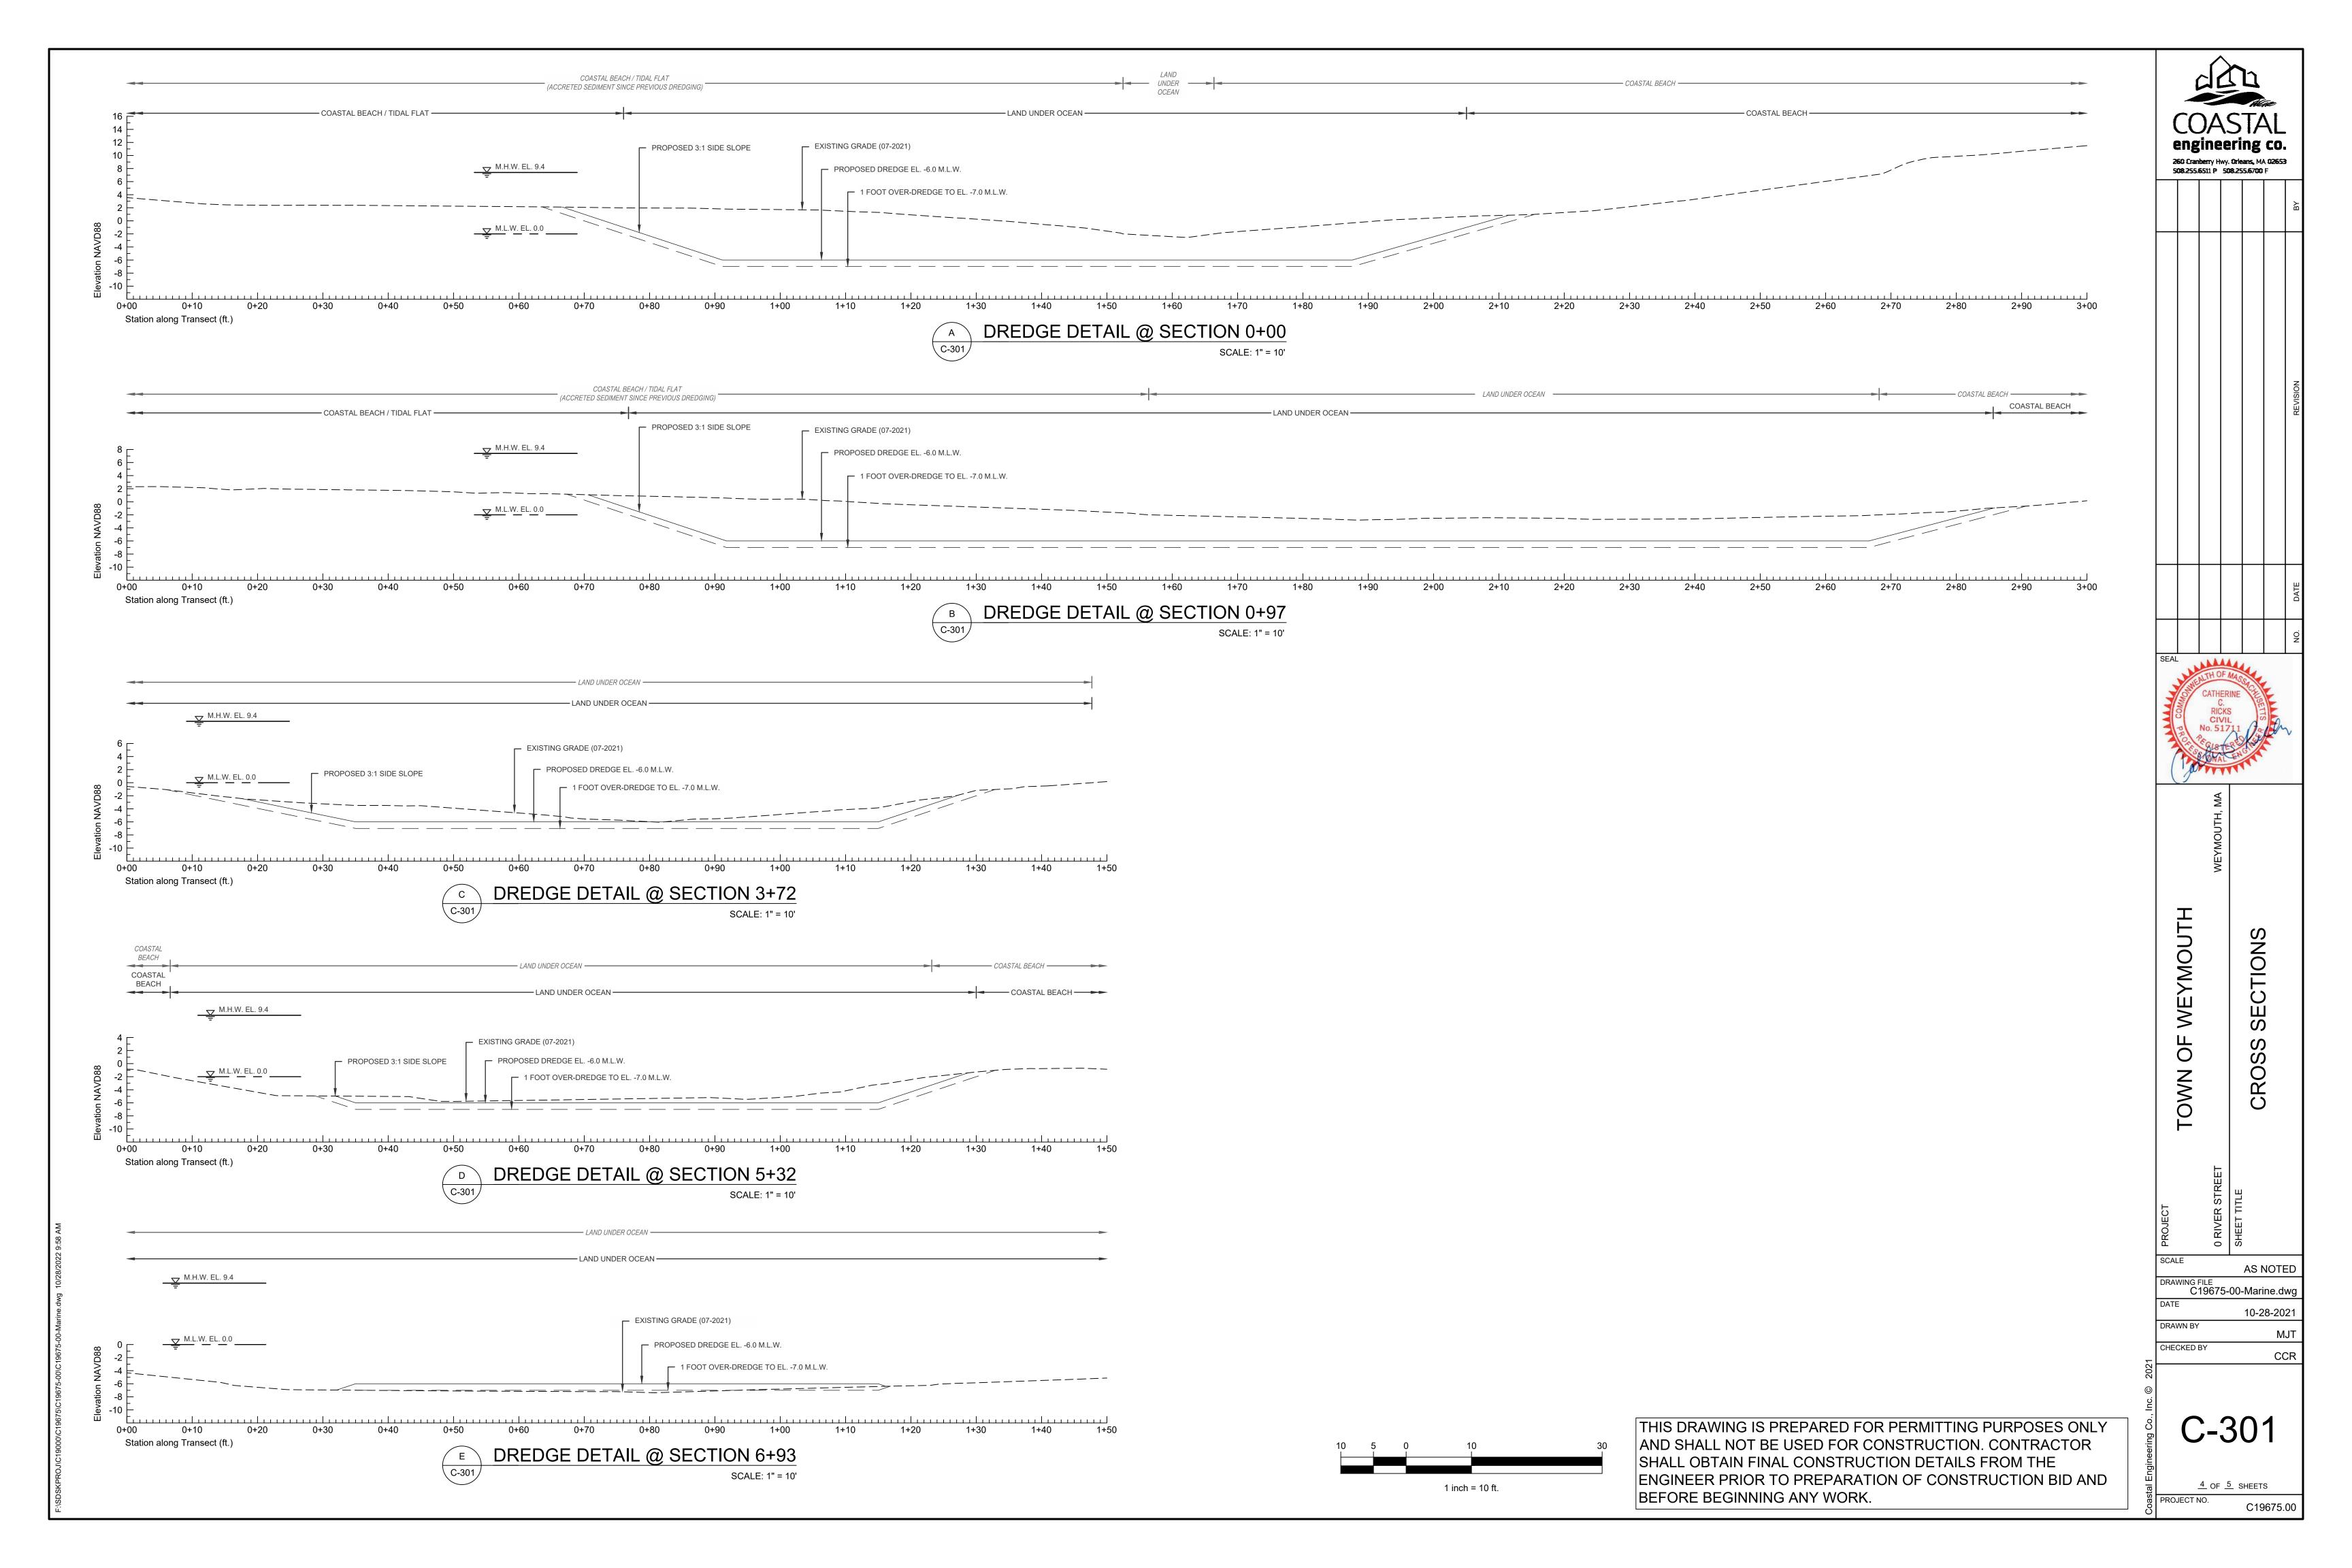

15'6.40"N 70°56'10.69"W

# MAINTENANCE DREDGING

# WEYMOUTH BACK RIVER WEYMOUTH, MA





SITE VICINITY MAP

SCALE: N.T.S.

## SHEET INDEX

| SHEET | DESCRIPTION                                  | DATE       |
|-------|----------------------------------------------|------------|
| G-001 | COVER, SHEET INDEX, LOCATION & VICINITY MAPS | 10-28-2022 |
| C-101 | SITE PLAN EXISTING CONDITIONS                | 10-28-2022 |
| C-102 | SITE PLAN PROPOSED MAINTENANCE DREDGING      | 10-28-2022 |
| C-301 | CROSS SECTIONS                               | 10-28-2022 |
| C-501 | NOTES AND DETAILS                            | 10-28-2022 |

SITE LOCATION MAP

SCALE: 1" = 100'

G-001

 $\frac{1}{2}$  OF  $\frac{5}{2}$  SHEETS

PREPARED FOR: TOWN OF WEYMOUTH PREPARED BY: COASTAL ENGINEERING COMPANY, INC.







## **GENERAL NOTES**

- 1. VERTICAL DATUM IN U.S. SURVEY FEET REFERENCED TO THE NORTH AMERICAN VERTICAL DATUM OF 1988 (NAVD88) BASED UPON THE HEXAGON SMARTNET RTK NETWORK.
- 2. THE PROPERTY IS LOCATED IN THE TOWN OF BARNSTABLE, MA ALONG THE NANTUCKET SOUND AND IS REFERENCED BY:

ASSESSORS PARCEL 2-3-5

3. FLOOD ZONE: THE PROPERTY AND PROPOSED WORK IS LOCATED IN FLOOD ZONES AS INDICATED ON THE DRAWINGS. ALL FLOOD ELEVATIONS ARE REFERENCED TO NAVD 1988 (MSL) FLOOD ZONE VE (EL. 13), ZONE AE (EL. 11), ZONE AE (EL.12), AND ZONE X SHOWN ON THIS DRAWING ARE A DIRECT REPRESENTATION OF THE GRAPHIC FLOOD ZONE BOUNDARIES SHOWN ON FEMA FIRM PANEL:

FIRM PANEL #25021C0093E, EFFECTIVE JULY 17, 2012

PLEASE NOTE THAT SITE SPECIFIC FLOODPLAIN BOUNDARIES MAY VARY DUE TO DIFFERENT INTERPRETATIONS OF THESE