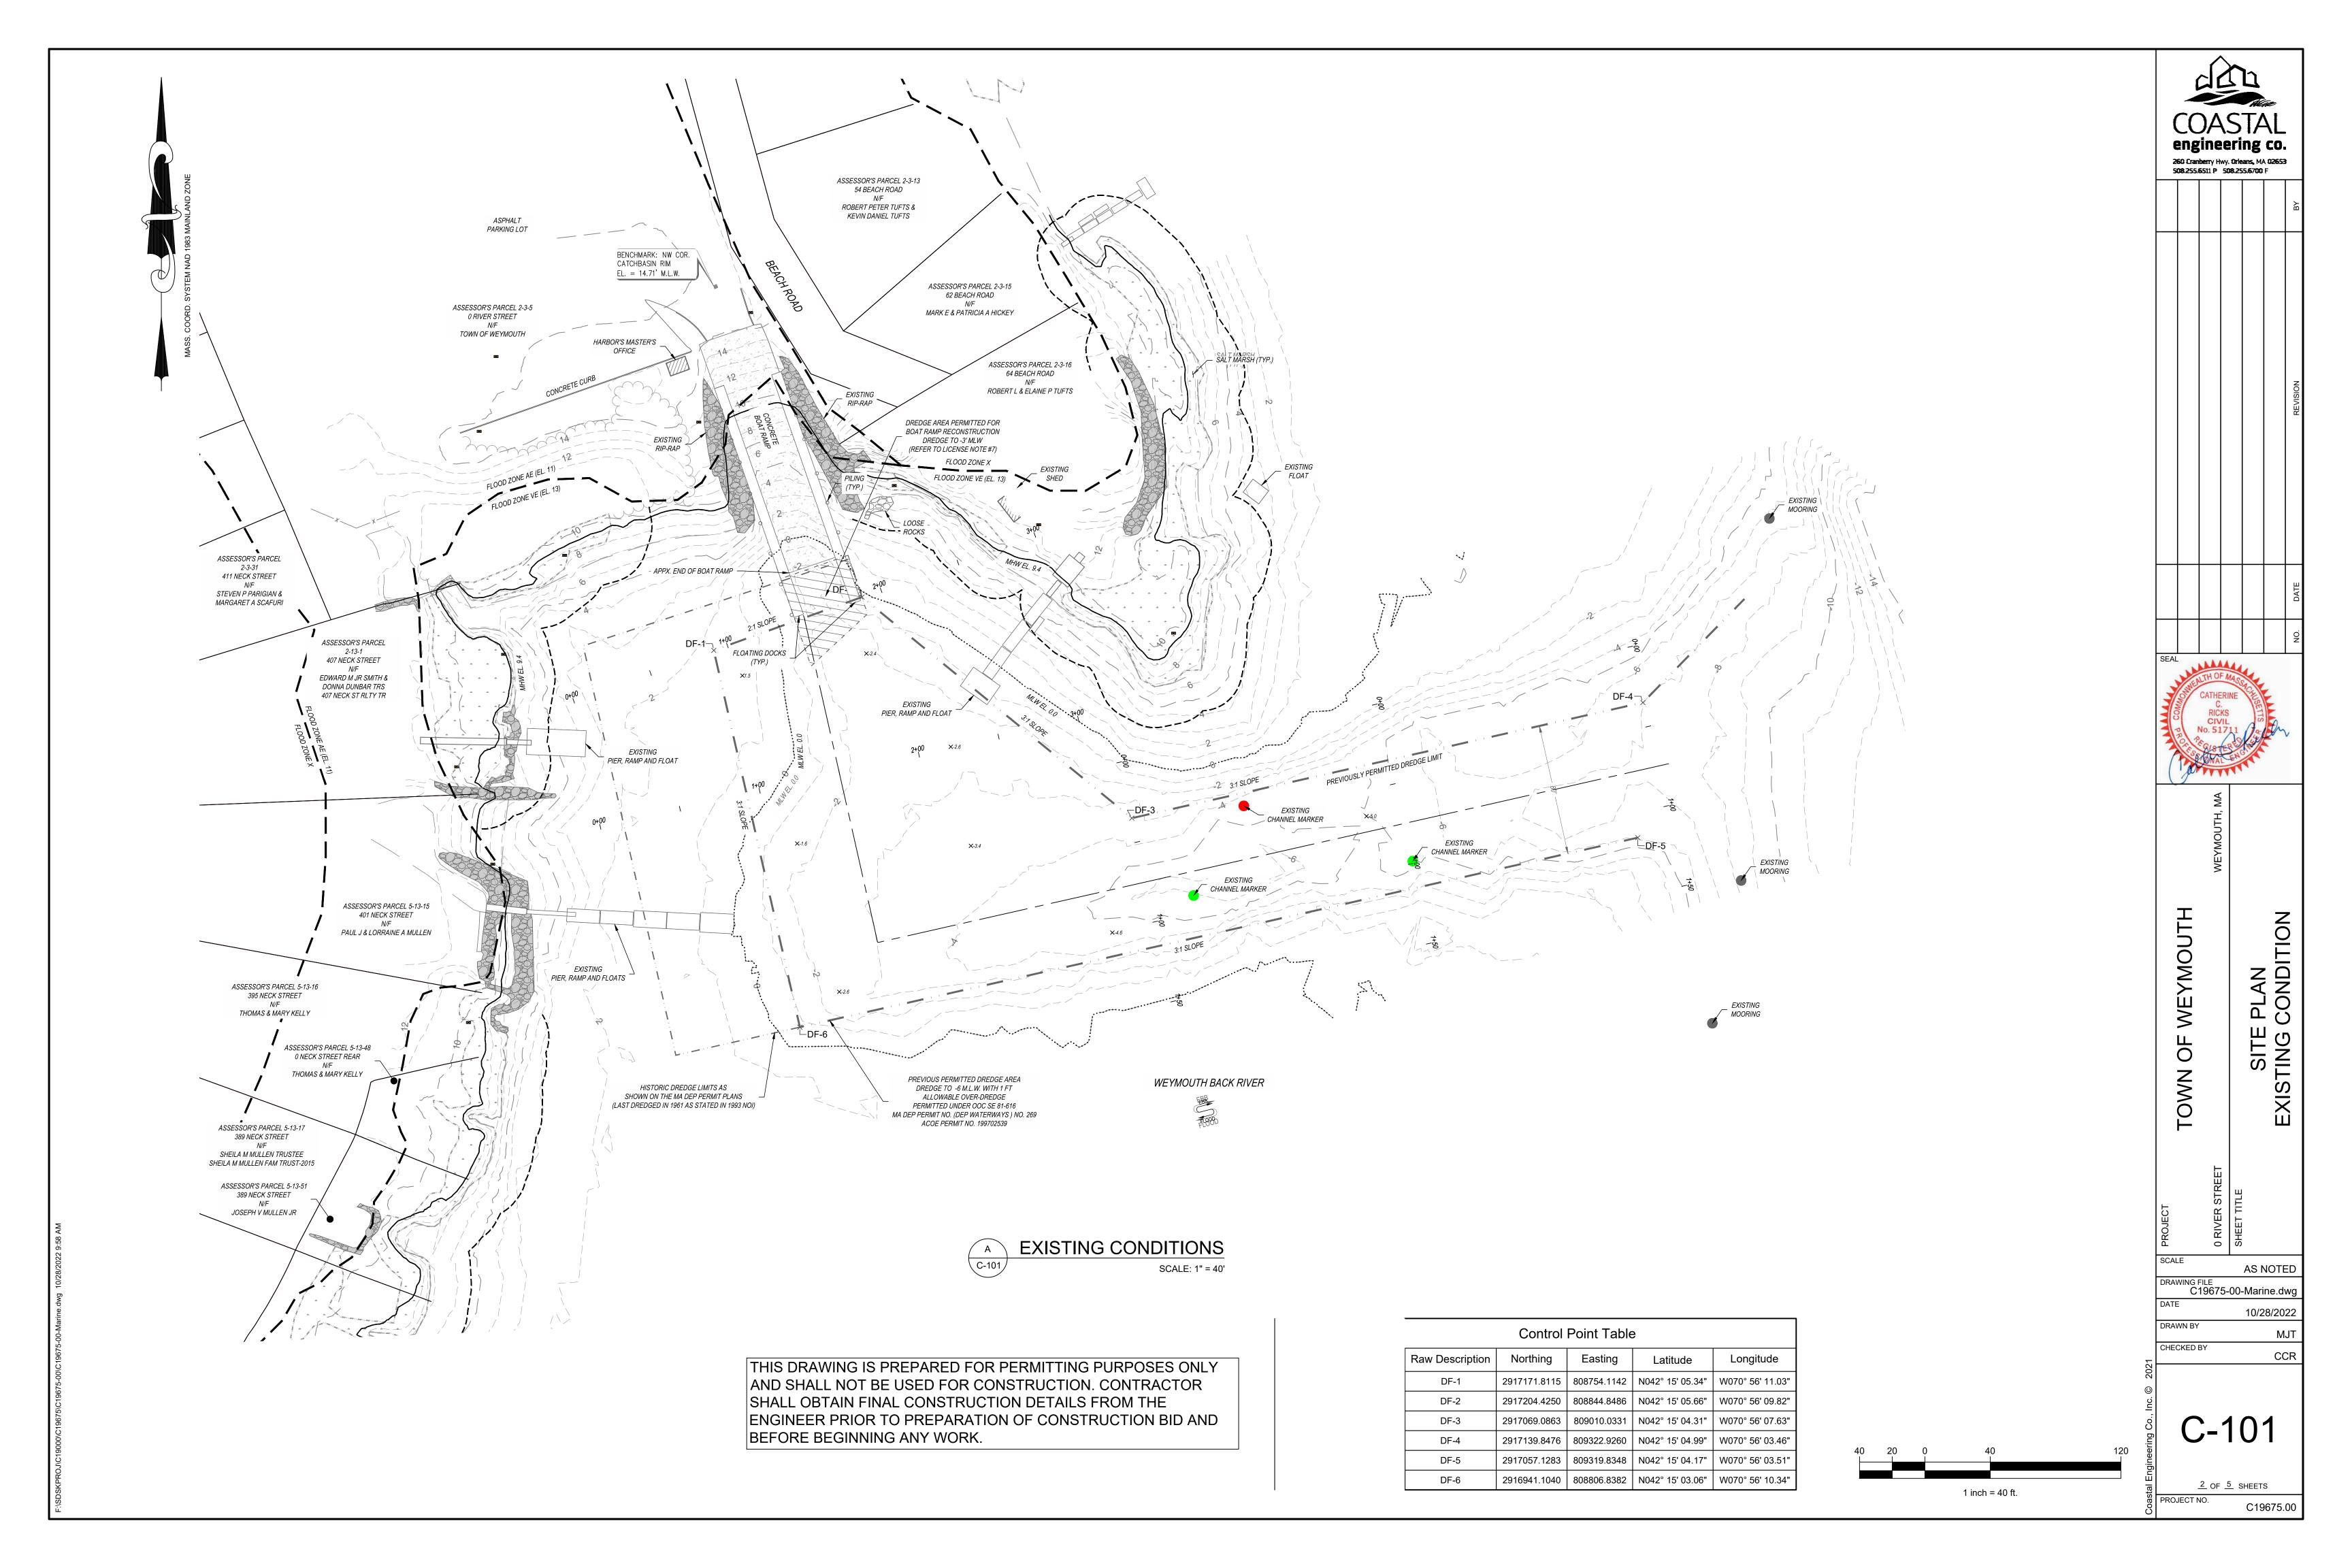

#### A. General Information (continued)

| 6.  | General Project Description:                                                                                                                                   |                                                                                                       |  |
|-----|----------------------------------------------------------------------------------------------------------------------------------------------------------------|-------------------------------------------------------------------------------------------------------|--|
|     | Proposed maintenance dredging of the channel and turning basin in the Weymouth Back River                                                                      |                                                                                                       |  |
|     |                                                                                                                                                                |                                                                                                       |  |
|     |                                                                                                                                                                |                                                                                                       |  |
| 7a. | Project Type Checklist: (Limited Project Types see                                                                                                             | Section A. 7b.)                                                                                       |  |
|     | 1. Single Family Home                                                                                                                                          | 2. Residential Subdivision                                                                            |  |
|     | 3.   Commercial/Industrial                                                                                                                                     | 4. Dock/Pier                                                                                          |  |
|     | 5. Utilities                                                                                                                                                   | 6. Coastal engineering Structure                                                                      |  |
|     | 7. Agriculture (e.g., cranberries, forestry)                                                                                                                   | 8. Transportation                                                                                     |  |
|     | 9. 🛛 Other                                                                                                                                                     |                                                                                                       |  |
| 7b. | Is any portion of the proposed activity eligible to be Restoration Limited Project) subject to 310 CMR 10                                                      |                                                                                                       |  |
|     | If yes, describe which limite                                                                                                                                  | ed project applies to this project. (See 310 CMR plete list and description of limited project types) |  |
|     | 2. Limited Project Type                                                                                                                                        |                                                                                                       |  |
|     | If the proposed activity is eligible to be treated as a CMR10.24(8), 310 CMR 10.53(4)), complete and a Project Checklist and Signed Certification.             |                                                                                                       |  |
| 8.  | Property recorded at the Registry of Deeds for:                                                                                                                |                                                                                                       |  |
|     | Norfolk                                                                                                                                                        |                                                                                                       |  |
|     | a. County                                                                                                                                                      | b. Certificate # (if registered land)                                                                 |  |
|     | 3657                                                                                                                                                           | 433                                                                                                   |  |
| _   | c. Book                                                                                                                                                        | d. Page Number                                                                                        |  |
| В.  | Buffer Zone & Resource Area Impa                                                                                                                               | acts (temporary & permanent)                                                                          |  |
| 1.  | ☐ Buffer Zone Only – Check if the project is located                                                                                                           |                                                                                                       |  |
| _   | Vegetated Wetland, Inland Bank, or Coastal Re                                                                                                                  |                                                                                                       |  |
| 2.  | ☐ Inland Resource Areas (see 310 CMR 10.54-10 Coastal Resource Areas).                                                                                         | J.58; II flot applicable, go to Section B.3,                                                          |  |
|     | Check all that apply below. Attach narrative and an project will meet all performance standards for each standards requiring consideration of alternative pro- | of the resource areas altered, including                                                              |  |

4.

5.

| Resource Area                                                                                                                                                                                                                                 |                                          | Size of Proposed Alteration                                                  | Proposed Replacement (if any)          |
|-----------------------------------------------------------------------------------------------------------------------------------------------------------------------------------------------------------------------------------------------|------------------------------------------|------------------------------------------------------------------------------|----------------------------------------|
| а. 🗌                                                                                                                                                                                                                                          | Designated Port Areas                    | Indicate size under Land Under                                               | the Ocean, below                       |
| b. 🛚                                                                                                                                                                                                                                          | Land Under the Ocean                     | 89,158 1. square feet 7,900 2. cubic yards dredged                           |                                        |
| с. 🗌                                                                                                                                                                                                                                          | Barrier Beach                            | Indicate size under Coastal Beac                                             | hes and/or Coastal Dunes below         |
| d. 🔀                                                                                                                                                                                                                                          | Coastal Beaches                          | 11,209<br>1. square feet                                                     | 2. cubic yards beach nourishment       |
| е. 🗌                                                                                                                                                                                                                                          | Coastal Dunes                            | 1. square feet                                                               | 2. cubic yards dune nourishment        |
|                                                                                                                                                                                                                                               |                                          | Size of Proposed Alteration                                                  | Proposed Replacement (if any)          |
| f. 🗌                                                                                                                                                                                                                                          | Coastal Banks                            | 1. linear feet                                                               |                                        |
| g. 🗌                                                                                                                                                                                                                                          | Rocky Intertidal<br>Shores               | 1. square feet                                                               |                                        |
| h. 🗌                                                                                                                                                                                                                                          | Salt Marshes                             | 1. square feet                                                               | 2. sq ft restoration, rehab., creation |
| i. 🗌                                                                                                                                                                                                                                          | Land Under Salt<br>Ponds                 | 1. square feet                                                               |                                        |
|                                                                                                                                                                                                                                               |                                          | 2. cubic yards dredged                                                       |                                        |
| j. 🗌                                                                                                                                                                                                                                          | Land Containing<br>Shellfish             | 1. square feet                                                               |                                        |
| k. 🗌                                                                                                                                                                                                                                          | Fish Runs                                | Indicate size under Coastal Bank<br>Ocean, and/or inland Land Under<br>above |                                        |
|                                                                                                                                                                                                                                               |                                          | 1. cubic yards dredged                                                       |                                        |
| l. 🗌                                                                                                                                                                                                                                          | Land Subject to<br>Coastal Storm Flowage | 1. square feet                                                               |                                        |
| Restoration/Enhancement If the project is for the purpose of restoring or enhancing a wetland resource area in addition to the square footage that has been entered in Section B.2.b or B.3.h above, please enter the additional amount here. |                                          |                                                                              |                                        |
|                                                                                                                                                                                                                                               |                                          |                                                                              | -March                                 |
|                                                                                                                                                                                                                                               | e feet of BVW                            | b. square feet of Sa                                                         | ait Marsh                              |
| Project Involves Stream Crossings                                                                                                                                                                                                             |                                          |                                                                              |                                        |
| a. number of new stream crossings b. number of replacement stream crossings                                                                                                                                                                   |                                          |                                                                              | cement stream crossings                |