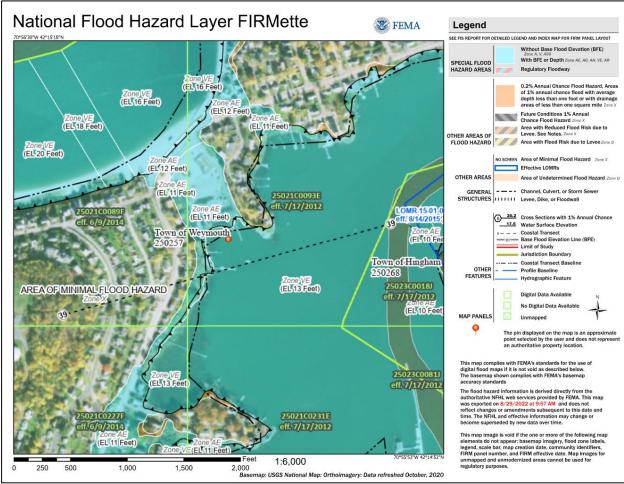

#### C. Other Applicable Standards and Requirements This is a proposal for an Ecological Restoration Limited Project. Skip Section C and complete Appendix A: Ecological Restoration Limited Project Checklists - Required Actions (310 CMR 10.11). Streamlined Massachusetts Endangered Species Act/Wetlands Protection Act Review 1. Is any portion of the proposed project located in Estimated Habitat of Rare Wildlife as indicated on the most recent Estimated Habitat Map of State-Listed Rare Wetland Wildlife published by the Natural Heritage and Endangered Species Program (NHESP)? To view habitat maps, see the Massachusetts Natural Heritage Atlas or go to http://maps.massgis.state.ma.us/PRI\_EST\_HAB/viewer.htm. If yes, include proof of mailing or hand delivery of NOI to: a. Yes No **Natural Heritage and Endangered Species Program Division of Fisheries and Wildlife** 1 Rabbit Hill Road 2022 Westborough, MA 01581 b. Date of map If yes, the project is also subject to Massachusetts Endangered Species Act (MESA) review (321 CMR 10.18). To qualify for a streamlined, 30-day, MESA/Wetlands Protection Act review, please complete Section C.1.c, and include requested materials with this Notice of Intent (NOI); OR complete Section C.2.f, if applicable. If MESA supplemental information is not included with the NOI, by completing Section 1 of this form, the NHESP will require a separate MESA filing which may take up to 90 days to review (unless noted exceptions in Section 2 apply, see below). c. Submit Supplemental Information for Endangered Species Review\* 1. Percentage/acreage of property to be altered: (a) within wetland Resource Area percentage/acreage (b) outside Resource Area percentage/acreage 2. Assessor's Map or right-of-way plan of site

#### C. Other Applicable Standards and Requirements (cont'd)

|                                                                                                                                                                                       | (c) MESA filing fee (fee information available at <a href="http://www.mass.gov/dfwele/dfw/nhesp/regulatory_review/mesa/mesa_fee_schedule.htm">http://www.mass.gov/dfwele/dfw/nhesp/regulatory_review/mesa/mesa_fee_schedule.htm</a> ). Make check payable to "Commonwealth of Massachusetts - NHESP" and <i>mail to NHESP</i> at above address                                                                          |                                                      |                                                                                                                                                            |                            |
|---------------------------------------------------------------------------------------------------------------------------------------------------------------------------------------|-------------------------------------------------------------------------------------------------------------------------------------------------------------------------------------------------------------------------------------------------------------------------------------------------------------------------------------------------------------------------------------------------------------------------|------------------------------------------------------|------------------------------------------------------------------------------------------------------------------------------------------------------------|----------------------------|
| Projects altering 10 or more acres of land, also submit:                                                                                                                              |                                                                                                                                                                                                                                                                                                                                                                                                                         |                                                      |                                                                                                                                                            |                            |
| <ul> <li>(d)  Vegetation cover type map of site</li> <li>(e)  Project plans showing Priority &amp; Estimated Habitat boundaries</li> <li>(f) OR Check One of the Following</li> </ul> |                                                                                                                                                                                                                                                                                                                                                                                                                         |                                                      |                                                                                                                                                            |                            |
|                                                                                                                                                                                       |                                                                                                                                                                                                                                                                                                                                                                                                                         |                                                      |                                                                                                                                                            |                            |
|                                                                                                                                                                                       |                                                                                                                                                                                                                                                                                                                                                                                                                         |                                                      |                                                                                                                                                            |                            |
|                                                                                                                                                                                       | 1. Project is exempt from MESA review. Attach applicant letter indicating which MESA exemption applies. (See 321 CMR 10.1 <a href="http://www.mass.gov/dfwele/dfw/nhesp/regulatory_review/mesa/mesa_exemptions.ht">http://www.mass.gov/dfwele/dfw/nhesp/regulatory_review/mesa/mesa_exemptions.ht</a> the NOI must still be sent to NHESP if the project is within estimated habitat pursuant 310 CMR 10.37 and 10.59.) |                                                      |                                                                                                                                                            | mesa_exemptions.htm;       |
| 2. Separate MESA review ongoing. a. NHESP Tracking # b. Date subm                                                                                                                     |                                                                                                                                                                                                                                                                                                                                                                                                                         |                                                      |                                                                                                                                                            | b. Date submitted to NHESP |
| 3. Separate MESA review completed.<br>Include copy of NHESP "no Take" determination or valid Conservation<br>Permit with approved plan.                                               |                                                                                                                                                                                                                                                                                                                                                                                                                         |                                                      | vation & Management                                                                                                                                        |                            |
| 3. For coastal projects only, is any portion of the proposed project located below the mean high wa line or in a fish run?                                                            |                                                                                                                                                                                                                                                                                                                                                                                                                         |                                                      | w the mean high water                                                                                                                                      |                            |
| a. ☐ Not applicable – project is in inland resource area only b. ☑ Yes ☐ No                                                                                                           |                                                                                                                                                                                                                                                                                                                                                                                                                         |                                                      | ☐ No                                                                                                                                                       |                            |
|                                                                                                                                                                                       | If yes, inclu                                                                                                                                                                                                                                                                                                                                                                                                           | ude proof of mailing, hand delivery, or ele          | ectronic delivery of NOI to                                                                                                                                | either:                    |
|                                                                                                                                                                                       | South Shore the Cape &                                                                                                                                                                                                                                                                                                                                                                                                  | e - Cohasset to Rhode Island border, and<br>Islands: | North Shore - Hull to New                                                                                                                                  | Hampshire border:          |
|                                                                                                                                                                                       | Division of Marine Fisheries - Southeast Marine Fisheries Station Attn: Environmental Reviewer 836 South Rodney French Blvd. New Bedford, MA 02744 Email: <a href="mailto:DMF.EnvReview-South@state.ma.us">DMF.EnvReview-South@state.ma.us</a>                                                                                                                                                                          |                                                      | Division of Marine Fisheric<br>North Shore Office<br>Attn: Environmental Revie<br>30 Emerson Avenue<br>Gloucester, MA 01930<br>Email: <u>DMF.EnvReviev</u> | wer                        |