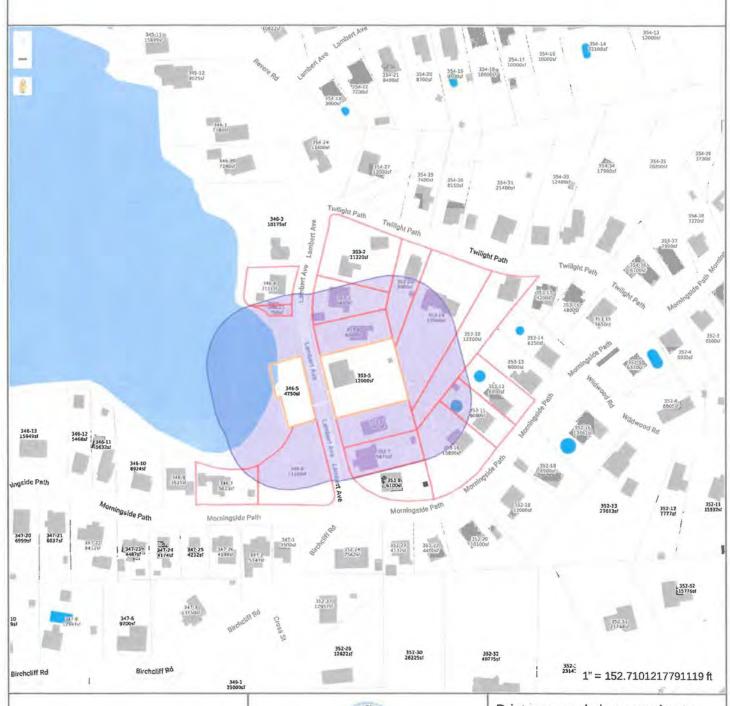

GENERAL NOTES:

1. THE PROPERTY IS SHOWN AT THE TOWN OF WEYMOUTH ASSESSORS DEPARTMENT ON MAP 27, BLOCK 3565 AS LOT 5 THEREON.

2. LOCUS TITLE IS RECORDED AT THE NORFOLK COUNTY REGISTRY OF DEEDS AS FOLLOWS:

OWNER: NICHOLAS WAYNE R. & DRENA DEED BOOK 40423 PAGE 500

3. EXISTING CONDITIONS DETAIL AS SHOWN HEREON WAS DERIVED FROM ACTUAL FIELD LOCATION ON OR DURING NOVEMBER 15 OF 2023 BY NEPONSET VALLEY SURVEY ASSOC., INC.. THE ELEVATIONS DEPICTED HEREON ARE REFERENCED TO THE TOWN OF WEYMOUTH DATUM.