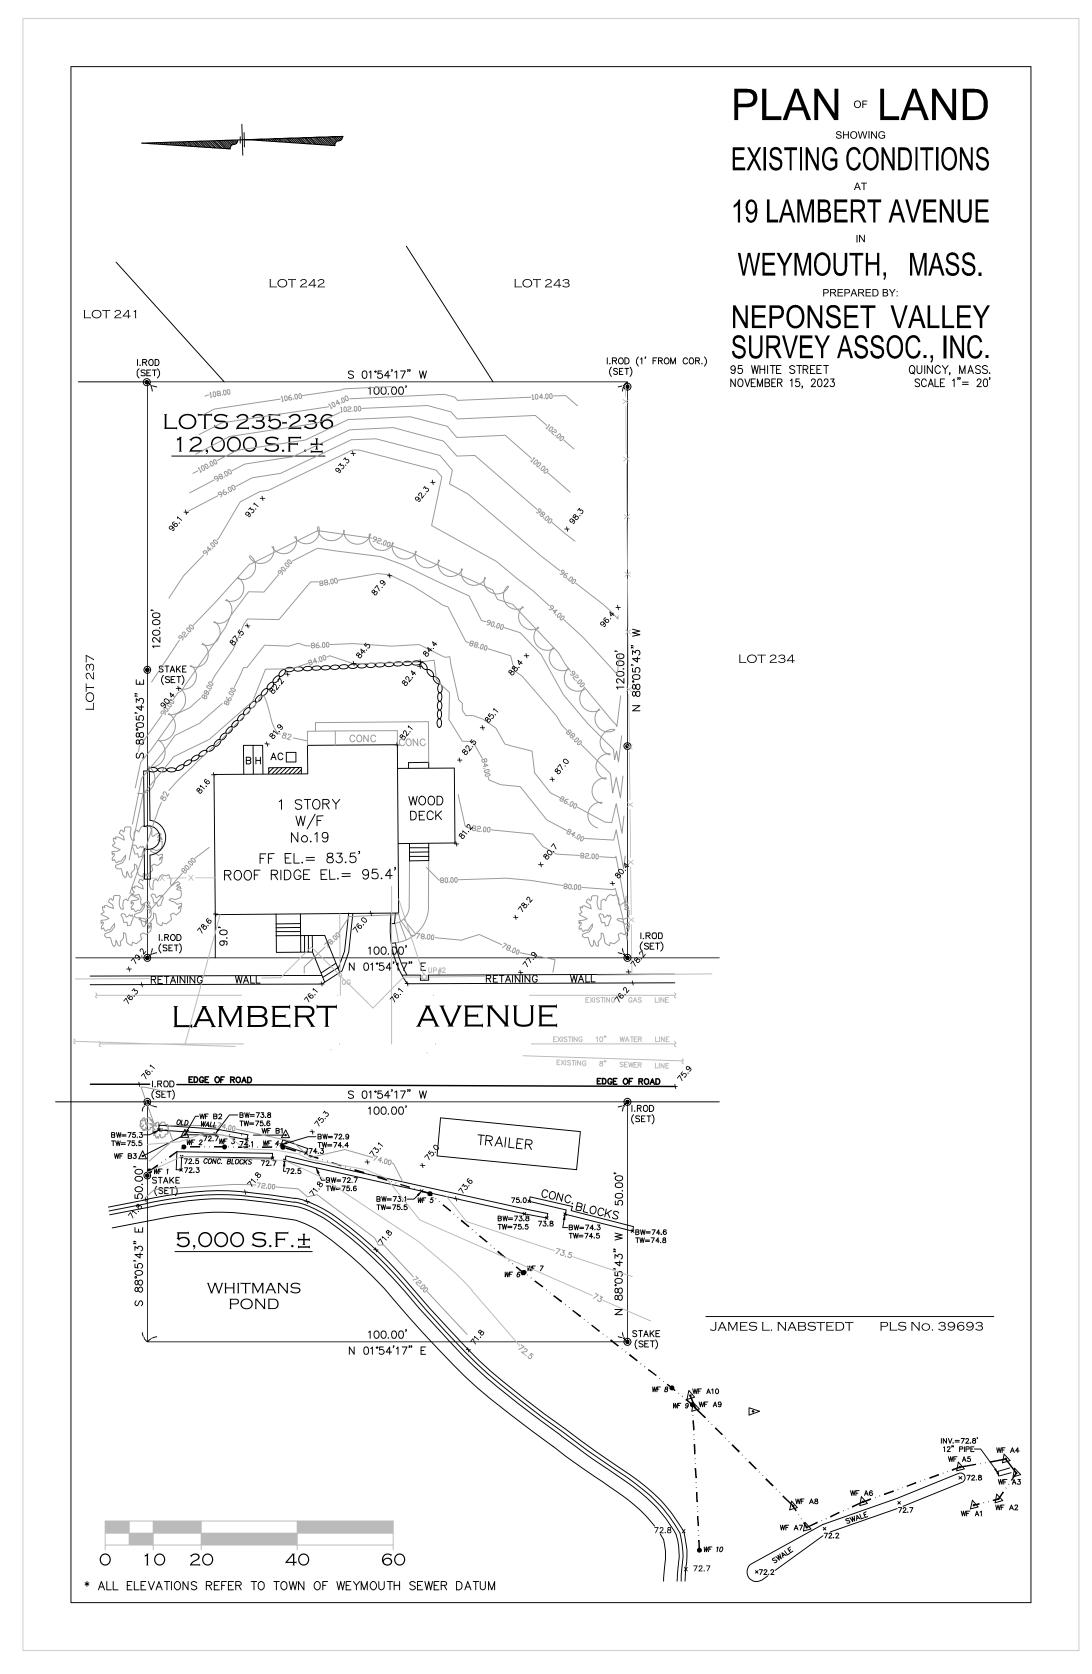

GENERAL NOTES:

1. THE PROPERTY IS SHOWN AT THE TOWN OF WEYMOUTH ASSESSORS DEPARTMENT ON MAP 27, BLOCK 3565 AS LOT 5 THEREON.

2. LOCUS TITLE IS RECORDED AT THE NORFOLK COUNTY REGISTRY OF DEEDS AS FOLLOWS:

OWNER: NICHOLAS WAYNE R. & DRENA DEED BOOK 40423 PAGE 500

3. EXISTING CONDITIONS DETAIL AS SHOWN HEREON WAS DERIVED FROM ACTUAL FIELD LOCATION ON OR DURING NOVEMBER 15 OF 2023 BY NEPONSET VALLEY SURVEY ASSOC., INC.. THE ELEVATIONS DEPICTED HEREON ARE REFERENCED TO THE TOWN OF WEYMOUTH DATUM.

4. LOCATION AND DEPTH OF UNDERGROUND UTILITIES IS APPROXIMATE ONLY, AND IS NOT WARRANTED TO BE CORRECT. UNDERGROUND UTILITIES ARE SHOWN BASED ON RECORD DATA PROVIDED BY THE OPERATING AUTHORITIES AND A VISUAL INSPECTION OF SURFACE OBSERVABLE FEATURES ONLY, AND HAVE BEEN FIELD INSPECTED FOR CONNECTIONS WHERE POSSIBLE. ADDITIONAL UTILITIES MAY EXIST WHICH ARE NOT INDICATED ON THESE PLANS. ALL EXISTING UTILITIES SHALL BE VERIFIED FOR SERVICE, SIZE, INVERT ELEVATION, LOCATIONS, ETC. PRIOR TO NEW CONNECTIONS TO OR RELOCATION OF SAME. CONTRACTOR MUST NOTIFY DIG-SAFE AT 1-888-344-7233 AT LEAST 72 HOURS PRIOR TO ANY CONSTRUCTION. NOTIFY THIS FIRM IN WRITING OF ANY AND ALL DISCREPANCIES PRIOR TO COMMENCING ANY WORK.

5. LOCUS IS LOCATED IN A 'ZONE X', AS INDICATED ON THE FLOOD INSURANCE RATE MAP FOR THE THE TOWN OF WEYMOUTH, MAP NUMBER 25021C0233E HAVING AN EFFECTIVE DATE OF JULY 17, 2012.

**SURVEYING PLAN** (EXISTING\_CONDITIONS)

GRAPHIC SCALE

#### DIMENSIONAL REQUIREMENTS REQUIRED EXISTING ZONING RES-1 25,000 SF 22,000 SF\* MIN. LOT AREA 25,000 SF 22,000 SF\* MIN. LOT AREA PER UNIT 30 % 15.3 % MAX. LOT COVERAGE MIN. LOT WIDTH 120 FT 100 FT MIN. YARD - FRONT 18 FT 9 FT MIN. YARD - SIDE 10 FT 14.1 FT 24 FT 75.5 FT MIN. YARD — REAR 2 1/2 /80 FT 1 STORIES MAX. BUILDING HEIGHT PARKING (9'x18') 2 PER UNIT

\* TOTAL EXISTING LOT AREA = LOT 235 + LOT 236 = TOTAL EXISTING LOT AREA = 12,000 + 5,000 = 22,000 SF

**REVISIONS:** 

COMMENTS:

DESIGNED BY: SPH

CHECKED BY: SPH

1285 WASHINGTON STREET WEYMOUTH, MA (781) 335–1464