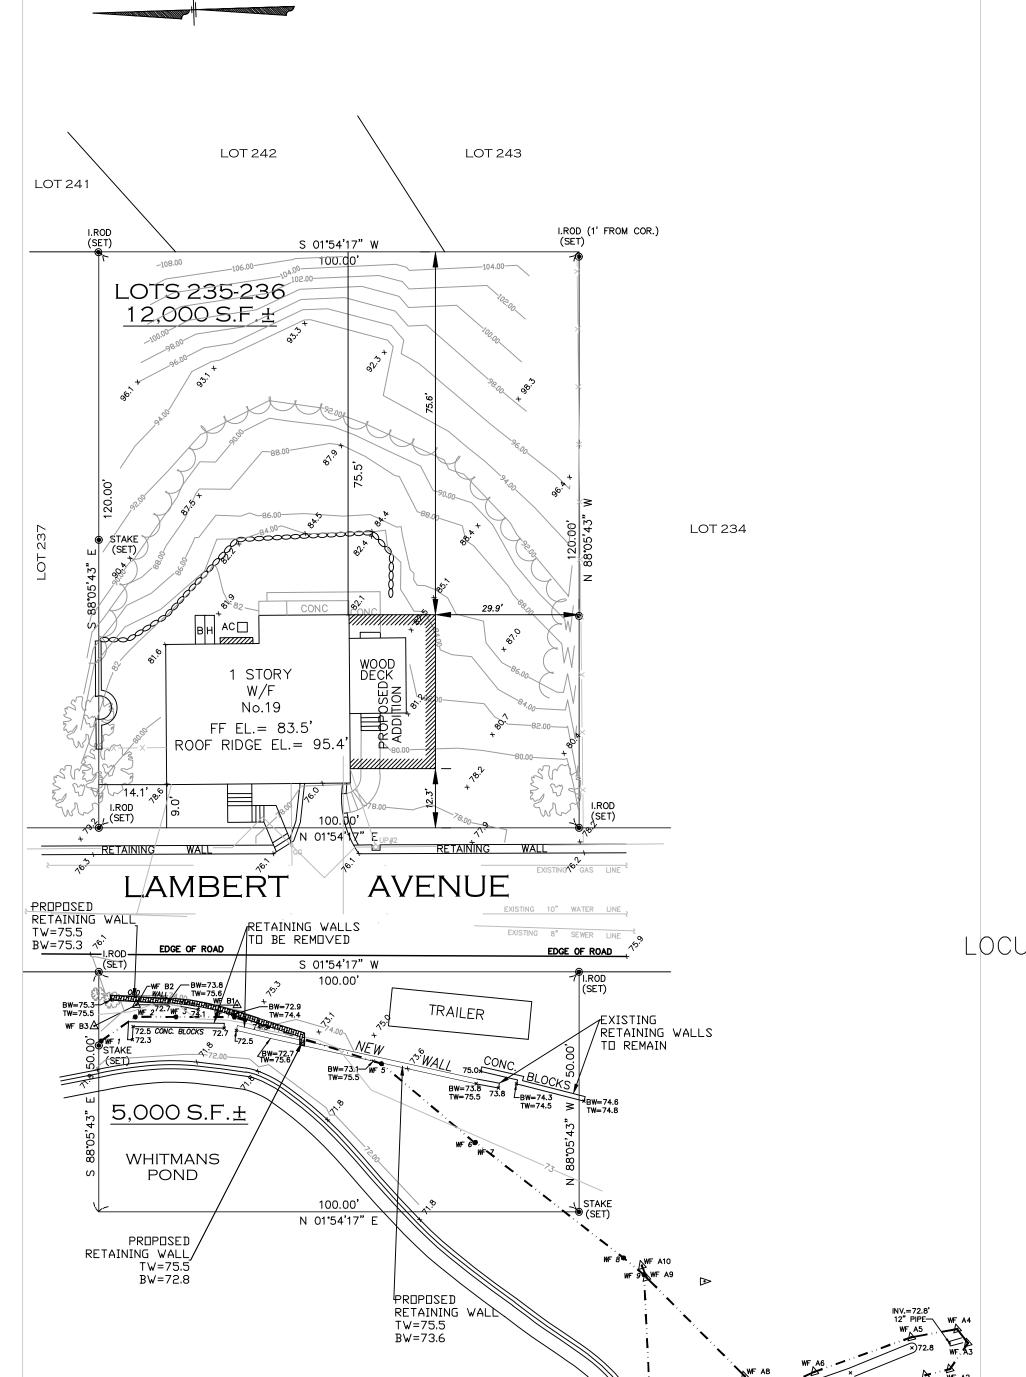

#### **Existing Conditions**

The property consists of two parcels separated by Lambert Ave. The exiting house and proposed addition are located upslope of the road. The second parcel is located down slope of the road along the shore of Whitmans Pond. The owner constructed a retaining wall down slope of the original retaining wall without a permit. This situation will be corrected with this filing. The shore line of the beach is primarily a sandy beach. A patch of native vegetation was located along the northern edge

#### **Proposed Project**

The project proposes to construct an 18 by 32 foot addition on the southern side of the existing house.

#### **Bank Restoration**

As an after the fact permit, the old retaining wall will be remove and a section of the new retaining wall be removed and reconstructed where the original wall was.

Whitmans Pond has a USGS water level gage, averaging 20 years of monthly water levels it was determine that the mean high water mark is 72.5 feet. Concrete retaining wall base pieces were placed which impacted 22 square feet of Land under Waterbodies and Waterways. The blocks will be removed and a gravel/sand mixture will be placed. The bank, 37 Linear feet, will be restored by re-grading from the average high water mark 72.5 feet to the tow of the wall approximately 73 to 73.8 feet.

Bordering Vegetated Wetlands impact are 128 Square feet. To restore BVW the project proposes to plant 32 Bankers willows also known as Dwarf Willow 2 foot on center. The stabilizing the area with New England Wetland Plants Wetmix. Bankers willow was developed by USDA Natural Resources Conservation Service. Dwarf willow is a small to medium sized shrub growing only 6 to 8 feet high, but has an extensive root system. It is used for erosion control along streams. See attached spec sheet