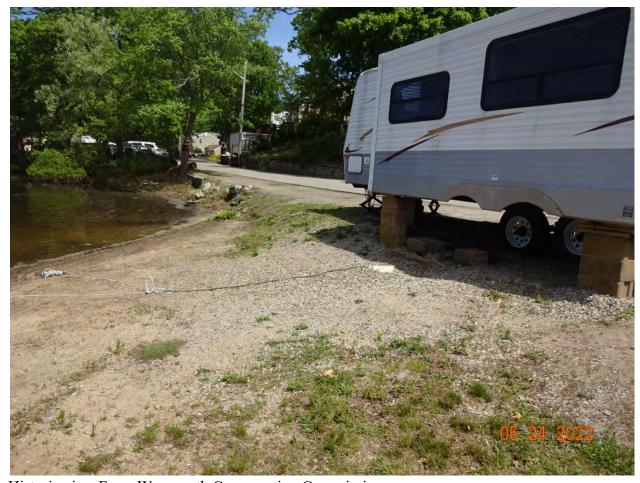

Northern view of the wall base which impacts 22 square feet to Land Under Waterbodies and Waterways and 37 linear feet of Bank

Southern View

Historic view From Weymouth Conservation Commission