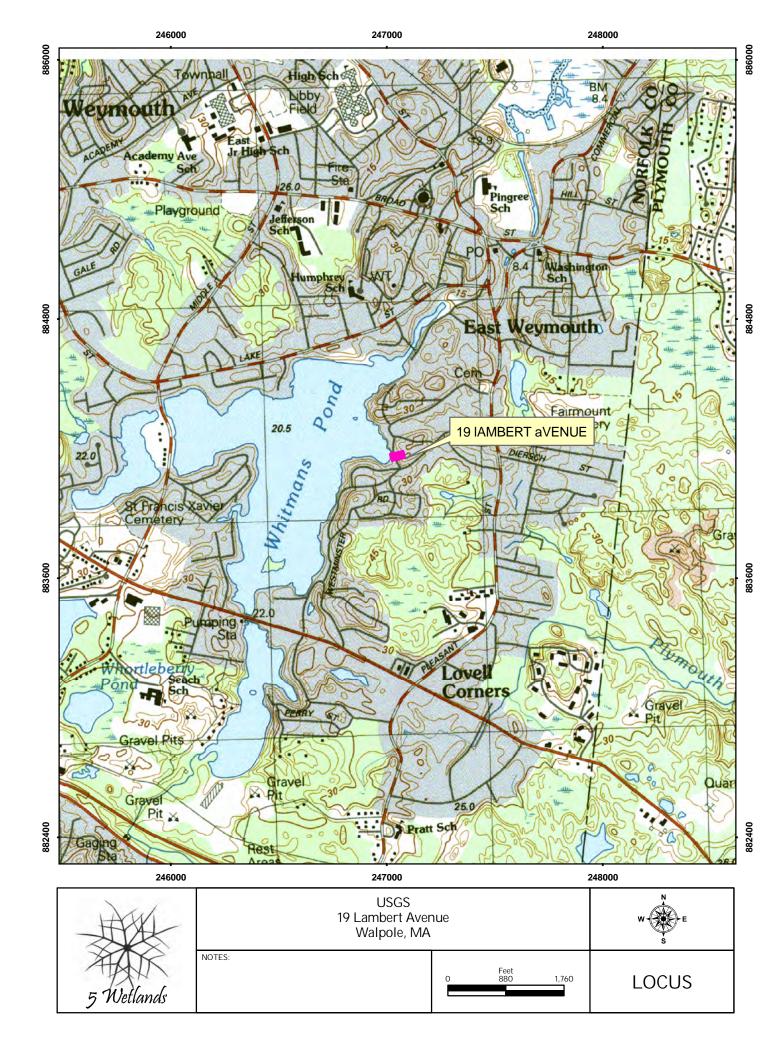

5. LOCUS IS LOCATED IN A 'ZONE X', AS INDICATED ON THE FLOOD INSURANCE RATE MAP FOR THE THE TOWN OF WEYMOUTH, MAP NUMBER 25021C0233E HAVING AN EFFECTIVE DATE OF JULY 17, 2012.

**SURVEYING PLAN** (EXISTING\_CONDITIONS)