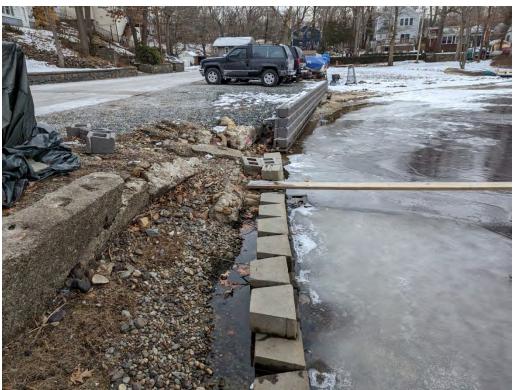

#### **Existing Conditions**

The property consists of two parcels separated by Lambert Ave. The exiting house and proposed addition are located upslope of the road. The second parcel is located down slope of the road along the shore of Whitmans Pond. The owner constructed a retaining wall down slope of the original retaining wall without a permit. This situation will be corrected with this filing. The shore line of the beach is primarily a sandy beach. A patch of native vegetation was located along the northern edge

#### **Bank Restoration**

As an after the fact permit, the old retaining wall will be remove and a section of the new retaining wall be removed and reconstructed where the original wall was.

Whitmans Pond has a USGS water level gage, averaging 20 years of monthly water levels it was determine that the mean high water mark is 72.5 feet. Concrete retaining wall base pieces were placed which impacted 22 square feet of Land under Waterbodies and Waterways. The blocks will be removed and a gravel/sand mixture will be placed. The bank, 37 Linear feet, will be restored by re-grading from the average high water mark 72.5 feet to the tow of the wall approximately 73 to 73.8 feet.

Northern view of the wall base which impacts 22 square feet to Land Under Waterbodies and Waterways and 37 linear feet of Bank

Southern View

Historic view From Weymouth Conservation Commission