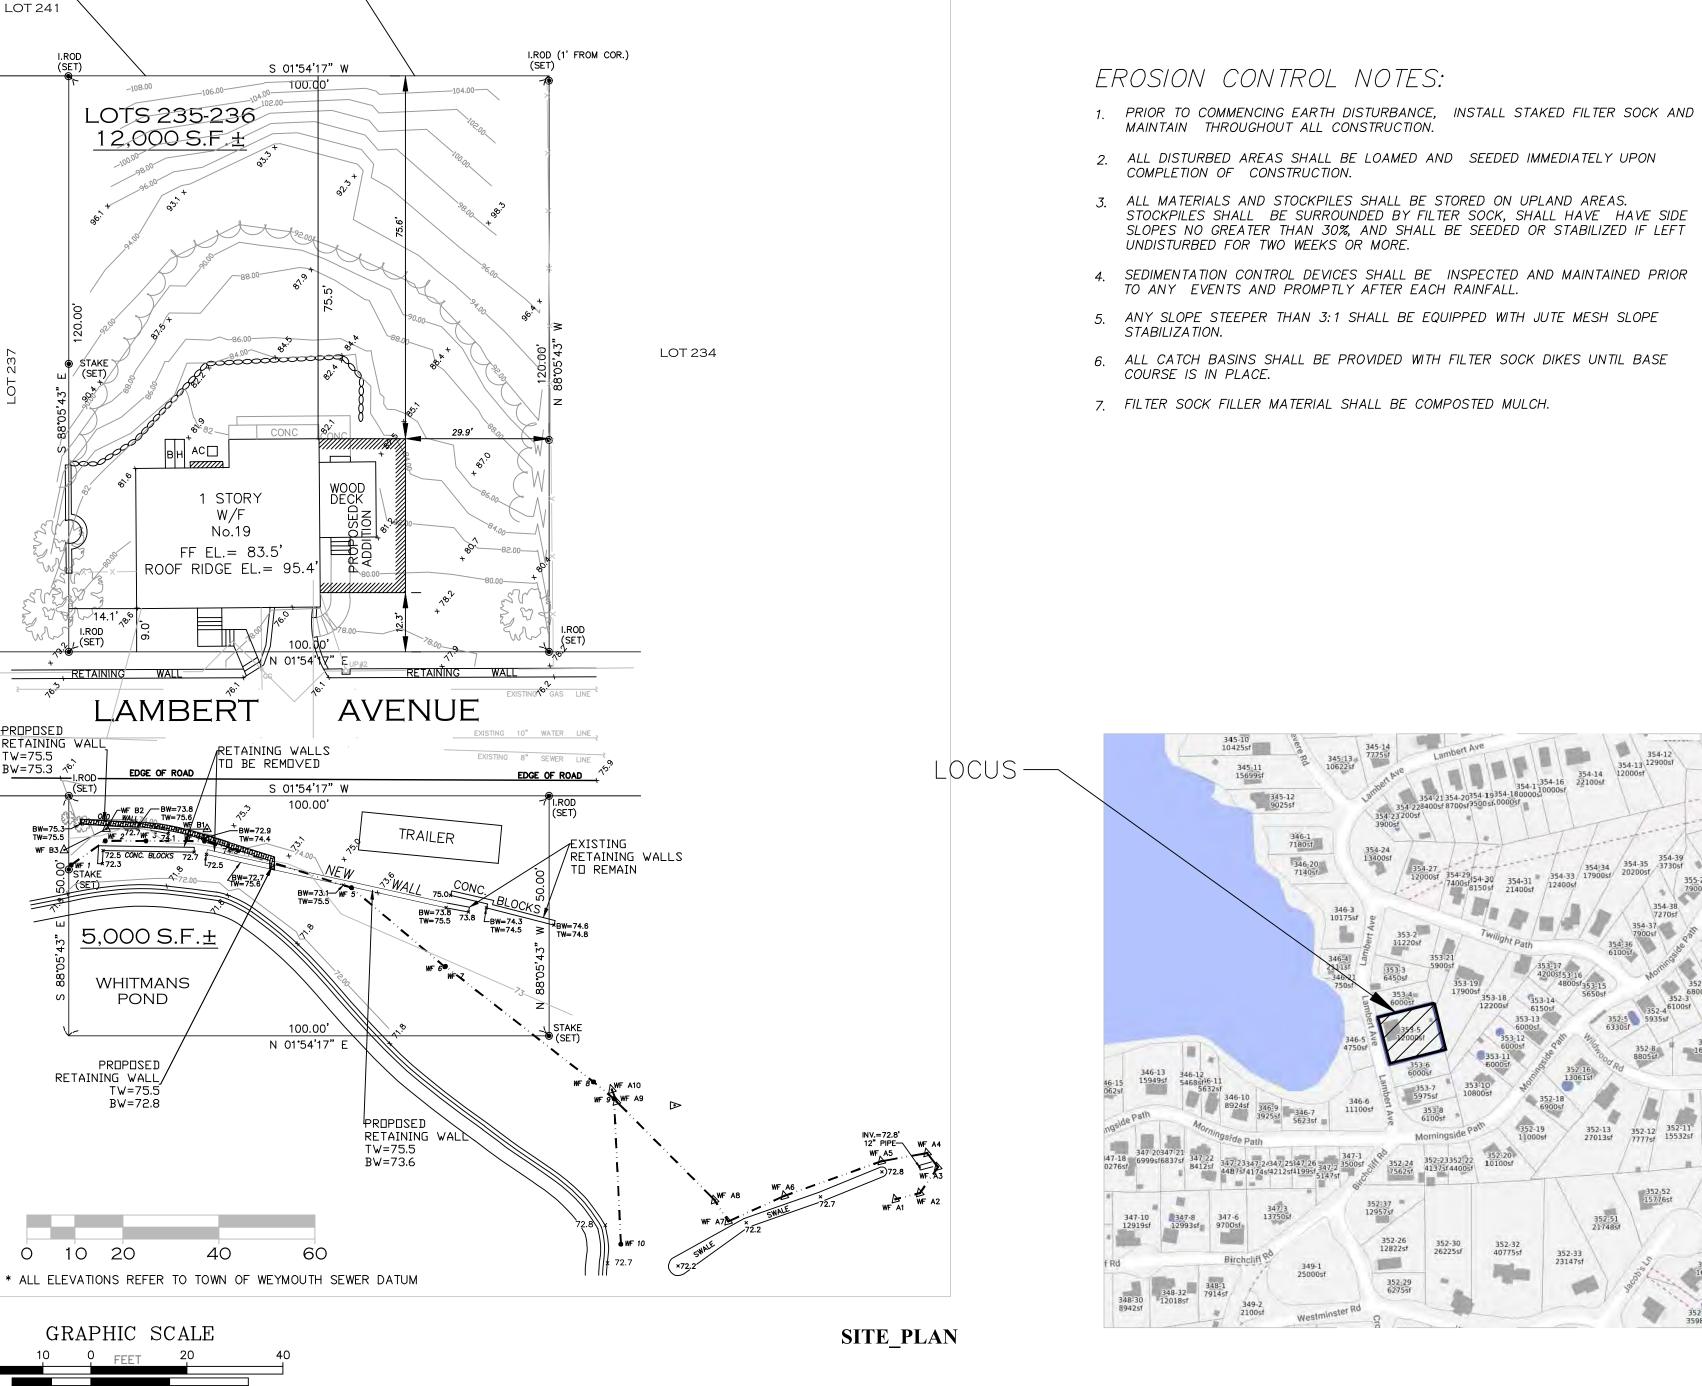

#### **Existing Conditions**

The property consists of two parcels separated by Lambert Ave. The exiting house and proposed addition are located upslope of the road. The second parcel is located down slope of the road along the shore of Whitmans Pond. The owner constructed a retaining wall down slope of the original retaining wall without a permit. This situation will be corrected with this filing. The shore line of the beach is primarily a sandy beach. A patch of native vegetation was located along the northern edge

#### **Proposed Project**

The project proposes to construct an 18 by 32 foot addition on the southern side of the existing house.

#### **Bank Restoration**

As an after the fact permit, the old retaining wall will be remove and a section of the new retaining wall be removed and reconstructed where the original wall was.

Whitmans Pond has a USGS water level gage, averaging 20 years of monthly water levels it was determine that the mean high water mark is 72.5 feet. Concrete retaining wall base pieces were placed which impacted 22 square feet of Land under Waterbodies and Waterways. The blocks will be removed and a gravel/sand mixture will be placed. The bank, 37 Linear feet, will be restored by re-grading from the average high water mark 72.5 feet to the tow of the wall approximately 73 to 73.8 feet.

Bordering Vegetated Wetlands impact are 128 Square feet. To restore BVW the project proposes to plant 32 Bankers willows also known as Dwarf Willow 2 foot on center. The stabilizing the area with New England Wetland Plants Wetmix. Bankers willow was developed by USDA Natural Resources Conservation Service. Dwarf willow is a small to medium sized shrub growing only 6 to 8 feet high, but has an extensive root system. It is used for erosion control along streams. See attached spec sheet