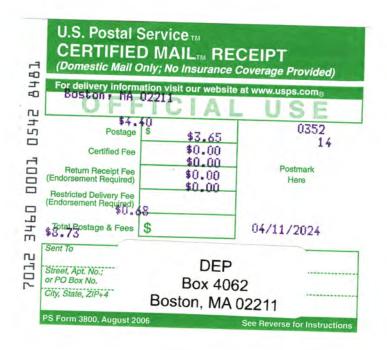

## C. Submittal Requirements

a.) Complete pages 1 and 2 and send with a check or money order for the state share of the fee, payable to the Commonwealth of Massachusetts.

Department of Environmental Protection Box 4062 Boston, MA 02211