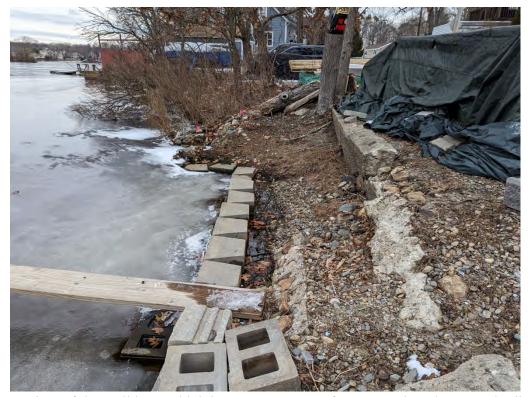

#### **Existing Conditions**

The property consists of two parcels separated by Lambert Ave. The exiting house and proposed addition are located upslope of the road. The second parcel is located down slope of the road along the shore of Whitmans Pond. The owner constructed a retaining wall down slope of the original retaining wall without a permit. This situation will be corrected with this filing. The shore line of the beach is primarily a sandy beach. A patch of native vegetation was located along the northern edge

#### **Bank Restoration**

As an after the fact permit, the old retaining wall will be remove and a section of the new retaining wall be removed and reconstructed where the original wall was.

Whitmans Pond has a USGS water level gage, averaging 20 years of monthly water levels it was determine that the mean high water mark is 72.5 feet. Concrete retaining wall base pieces were placed which impacted 22 square feet of Land under Waterbodies and Waterways. The blocks will be removed and a gravel/sand mixture will be placed. The bank, 37 Linear feet, will be restored by re-grading from the average high water mark 72.5 feet to the tow of the wall approximately 73 to 73.8 feet.

Northern view of the wall base which impacts 22 square feet to Land Under Waterbodies and Waterways and 37 linear feet of Bank

Southern View

Historic view From Weymouth Conservation Commission